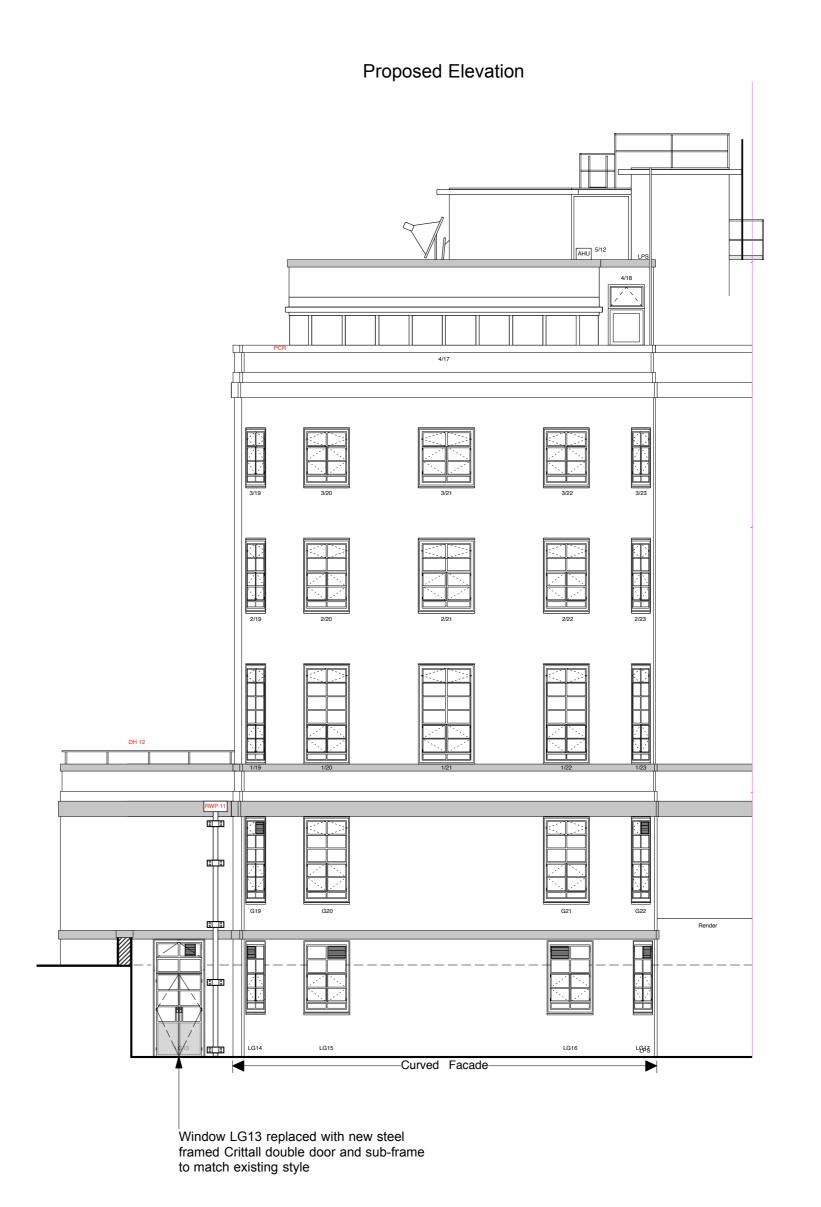

External Area Refurbishment

to Student Union

SOAS, University of London

Proposed & Existing

Elevations

Project No. Drawing No. Prev. 140710 L(0)03 B

 Scale
 Paper Size
 Filename

 1:200
 A2
 Filename.vwx