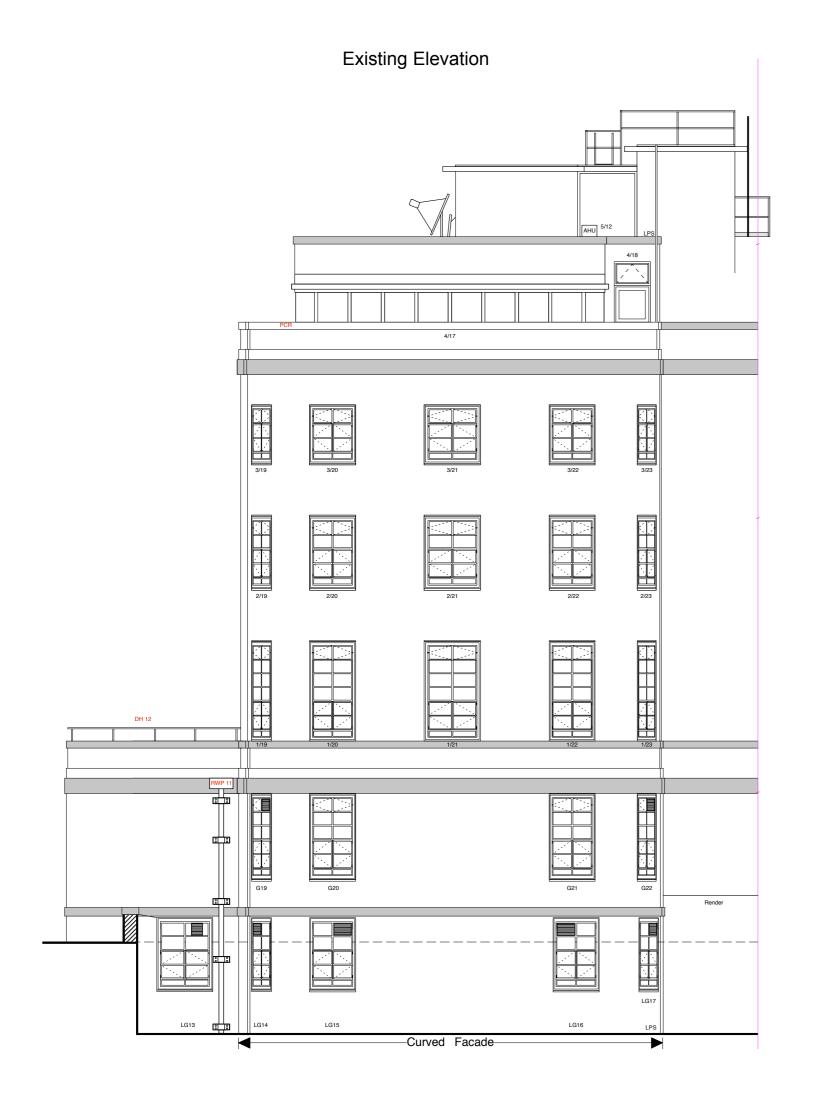

External Area Refurbishment

to Student Union

SOAS, University of London

Proposed & Existing

Elevations

Project No. Drawing No. Prev. 140710 L(0)03 B

 Scale
 Paper Size
 Filename

 1:200
 A2
 Filename.vwx