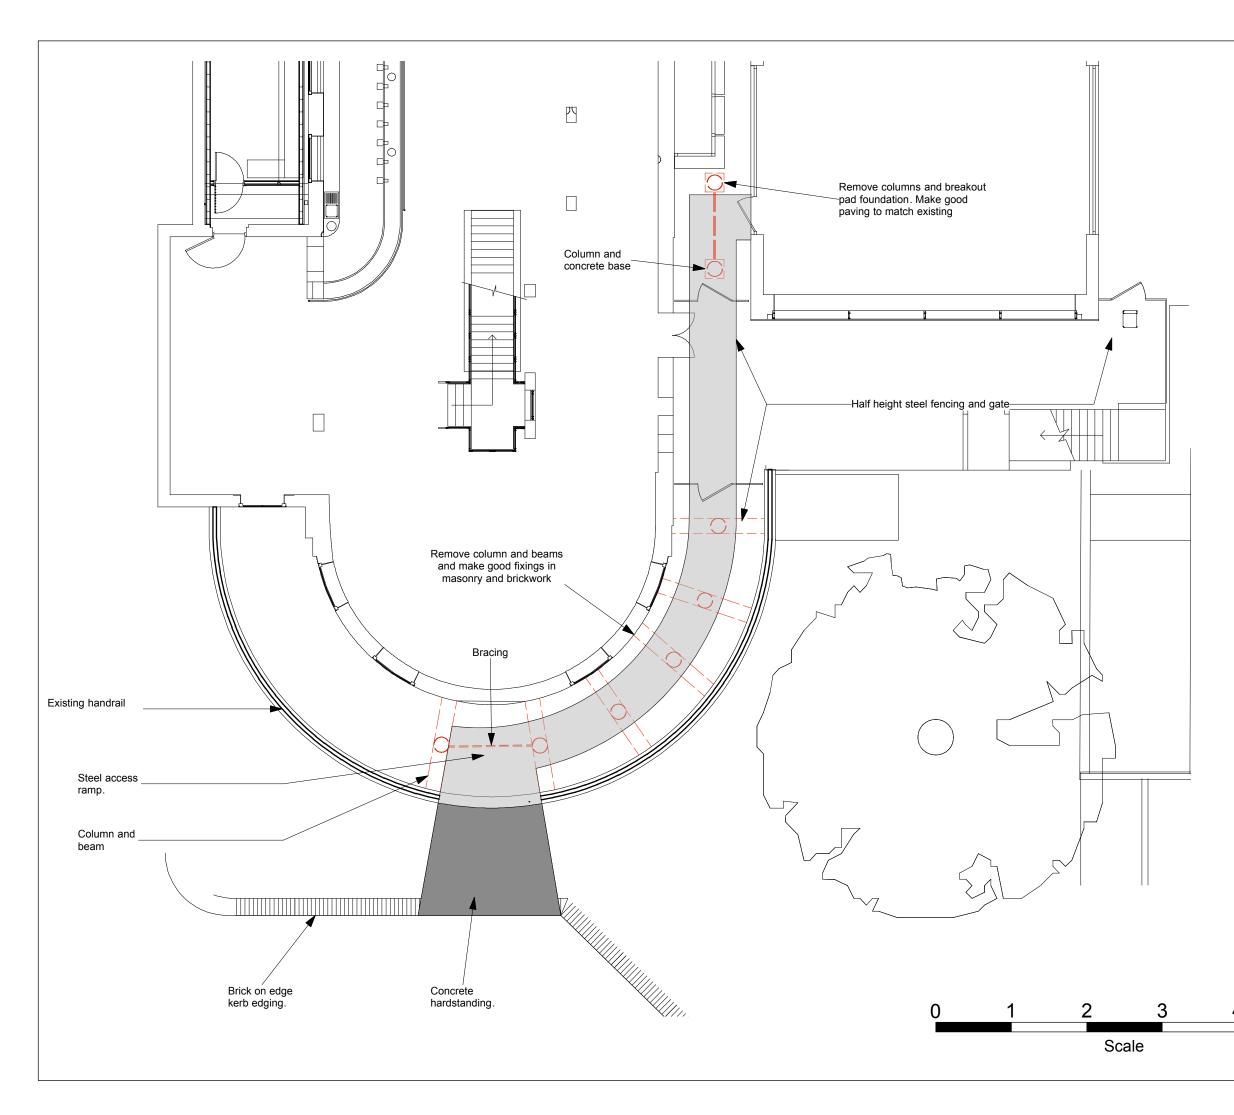

A 6/2/15 JA GC Ramp columns and beams added.

Chartered Architects Chartered Building Surveyors Interior Designers CDM Co-ordinators Suite 3, Sandford House, 1b Claremont Rd Teddington, TW11 8DH T: 0208 943 5300 F: 0208 977 0303 www.kendallkingscott.co.uk

External Area Refurbishment to Student Union

SOAS, University of London

Drawing Title Existing Plan

Date Drawn Checked Status 29.01.15 YP CS PRELIMINARY

Δ

5