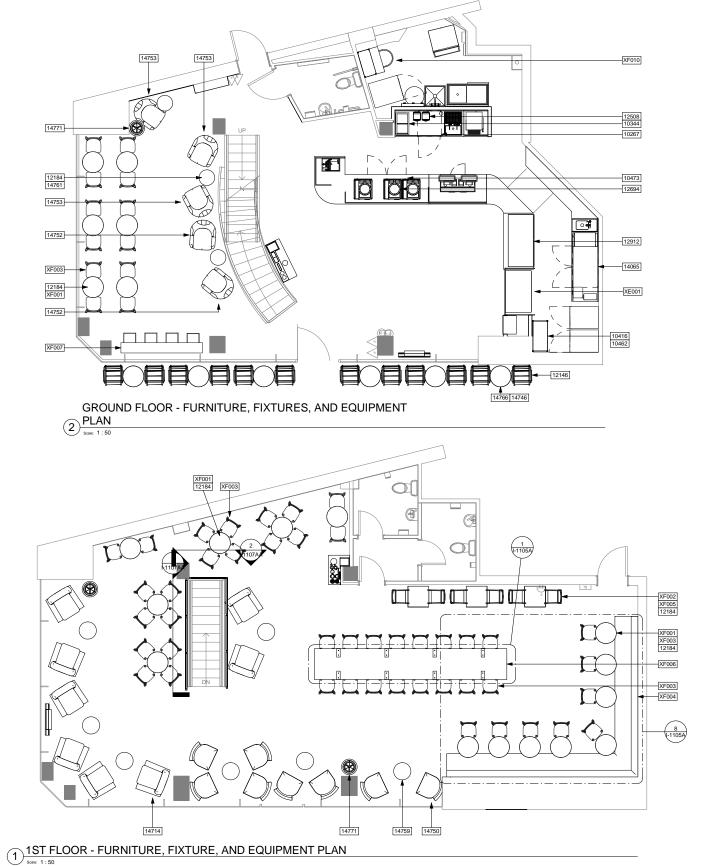

G. FOR PLUMBING FIXTURES, REFER TO THE PLUMBING DESIGN PLAN. FOR DATA DEVICE SCHEDULE, REFER TO THE ELECTRICAL DESIGN PLAN

| FURNITURE SCHEDULE - "F" |       |                                                                                                               |       |                                                               |  |  |  |
|--------------------------|-------|---------------------------------------------------------------------------------------------------------------|-------|---------------------------------------------------------------|--|--|--|
| DESIGN ID                | COUNT | DESCRIPTION                                                                                                   | RESP. | COMMENTS                                                      |  |  |  |
| 12184                    | 21    | Table - Cafe Base - 12x28in - Hot Rolled Steel                                                                | SBUX  |                                                               |  |  |  |
| XF005                    | 3     | RETAINED EXISTING SQAURE CAFE TABLE                                                                           | SBUX  | INDICATED IN BLUE                                             |  |  |  |
| BANQUETTE                |       |                                                                                                               |       |                                                               |  |  |  |
| XF004                    | 1     | BANQUETTE : CREAST LEATHER COLLECTION<br>TWO CAMBRIDGE MUSHROOM - PLINTH TO<br>MATCH EXISTING SKIRTING FINISH | SBUX  | SEE FF AND DETAILS FOR DIMENTIONS                             |  |  |  |
| CHAIR                    |       | •                                                                                                             | •     | •                                                             |  |  |  |
| 12146                    | 12    | CHAIR - CAFE SLATTED METAL SUITE WITH ARMS - BLACK MT0028                                                     | SBUX  |                                                               |  |  |  |
| 12181                    | 4     | CHAIR - STOOL 29IN 735MM INDUSTRIAL -<br>DISTRESSED DARK BROWN PRESSBOARD<br>WD0012                           | SBUX  |                                                               |  |  |  |
| 14714                    | 8     | CHAIR - LOUNGE CLUB WITH ROUNDED BACK -<br>BLACK AND BROWN BLACK FLAT WD0061<br>F0086                         | SBUX  |                                                               |  |  |  |
| 14750                    | 8     | CHAIR - LOUNGE ARMLESS WITH NAILHEAD<br>BACK - SEPIA WOVEN F0102                                              | SBUX  |                                                               |  |  |  |
| 14752                    | 2     | CHAIR - LOUNGE BEAN - DEEP GREEN PLUSH<br>F0099                                                               | SBUX  |                                                               |  |  |  |
| 14753                    | 3     | CHAIR - LOUNGE BEAN - BLACK SPECKLED PATTERN F0104                                                            | SBUX  |                                                               |  |  |  |
| XF002                    | 6     | RETAINED TUBULAR METAL UPHOLSTERED IN RED                                                                     | SBUX  | INDICATED IN BLUE                                             |  |  |  |
| XF003                    | 56    | RETAINED EXISTING CAFE CHAIRS                                                                                 | SBUX  | INDICATED IN BLUE                                             |  |  |  |
| COMMUNITY                | TABLE |                                                                                                               |       |                                                               |  |  |  |
| XF006                    | 1     | COMMUNITY TABLE - 5610 X 900MM                                                                                | SBUX  | SEE DETAILS @ I-1105A - WD0054 TO<br>SURFACE WITH MT0019 LEGS |  |  |  |
| TABLE                    |       |                                                                                                               |       |                                                               |  |  |  |
| 12184                    | 3     | TABLE - BASE CAFE DOME ACCENT - 12X28IN<br>305X710MM - HOT ROLLED STEEL MT0011                                | SBUX  |                                                               |  |  |  |
| 14746                    | 6     | TABLE - BASE CAFE X BASE 23X28IN<br>580X710MM - BLACK MT0028                                                  | SBUX  |                                                               |  |  |  |
| 14759                    | 7     | TABLE - OCCASIONAL X BASE WITH ROUND TOP - 20IN 500MM - GOLDEN BLONDE WD0054                                  | SBUX  |                                                               |  |  |  |
| 14761                    | 3     | TABLE - TOP ROUND - 18IN 455MM - GOLDEN<br>BLONDE WD0054                                                      | SBUX  |                                                               |  |  |  |
| 14766                    | 6     | TABLE - TOP ROUND - 24IN 610MM - BLACK<br>WD0061                                                              | SBUX  |                                                               |  |  |  |
| XF001                    | 18    | Retained Existing Table Top                                                                                   | SBUX  | INDICATED IN BLUE                                             |  |  |  |
| XF007                    | 1     | RETAINED PERCH TABLE WITH LEGS                                                                                |       | INDICATED IN BLUE                                             |  |  |  |

| SPECIALTY EQUIPMENT SCHEDULE - "E" |       |                                                       |       |          |  |  |
|------------------------------------|-------|-------------------------------------------------------|-------|----------|--|--|
| DESIGN ID                          | COUNT | DESCRIPTION                                           | RESP. | COMMENTS |  |  |
| COOLING                            |       | •                                                     |       |          |  |  |
| 10267                              | 1     | FRIDGE UNDERCOUNTER 1 DOOR - 27IN<br>685MM            | SBUX  |          |  |  |
| 10473                              | 1     | FRIDGE UNDERCOUNTER 2 DOOR - 48IN<br>1220MM           | SBUX  |          |  |  |
| 14065                              | 1     | FRIDGE UNDERCOUNTER 2 DOOR WITH LOCK<br>- 48IN 1220MM |       |          |  |  |
| EQUIPMENT                          |       | •                                                     |       |          |  |  |
| 10724                              | 1     | GRINDER GRINDMASTER                                   |       |          |  |  |
| 10856                              | 2     | BREWER SERVER SOFT HEAT                               |       |          |  |  |
| 12407                              | 1     | OVEN TURBOCHEF NEXT GENERATION                        |       |          |  |  |
| 12508                              | 2     | BLENDER QUIET MODEL ON COUNTER                        |       |          |  |  |
| 12694                              | 3     | ESPRESSO MACHINE MASTRENA                             |       |          |  |  |
| XE001                              | 1     | TALLBOY MULTIDECK PRO 1200                            | SBUX  |          |  |  |
| FOOD CASE                          |       |                                                       |       |          |  |  |
| 12912                              | 1     | FOOD CASE - SERVICE AMBIENT - 35IN 900MM<br>- SST     |       |          |  |  |
| ICE                                |       | •                                                     |       |          |  |  |
| 10344                              | 1     | ICE - BIN DROP IN 90LB 40KG                           |       |          |  |  |
| OTHER                              |       |                                                       |       |          |  |  |
| 10314                              | 1     | SCALE DIGITAL WITH ADJUSTABLE DISPLAY MOUNT           |       |          |  |  |
| 11115                              | 1     | SOAP DISPENSER SINK MOUNTED                           |       |          |  |  |
| STORAGE                            |       |                                                       |       |          |  |  |
| 10416                              | 1     | WORKROOM WIRE SHELVING                                |       |          |  |  |
| 10462                              | 1     | WORKROOM WIRE SHELVING POSTS                          |       |          |  |  |
| 10698                              | 1     | MOP RACK WITH 3 HOLDERS                               |       |          |  |  |