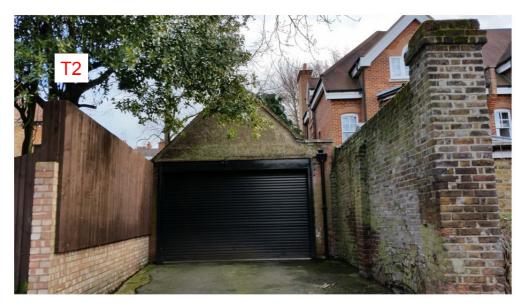

### **Proposal**

The proposal is to demolish and rebuild the existing garage to provide larger parking space and living accommodation.

The proposal will involve extending the garage with living, kitchen and cloakroom on the ground level with bed space under the pitched roof on top of the garage.

The proposal is consistent with the appearance and character of the existing garage maintaining the same slope and similar to those already constructed in the area.