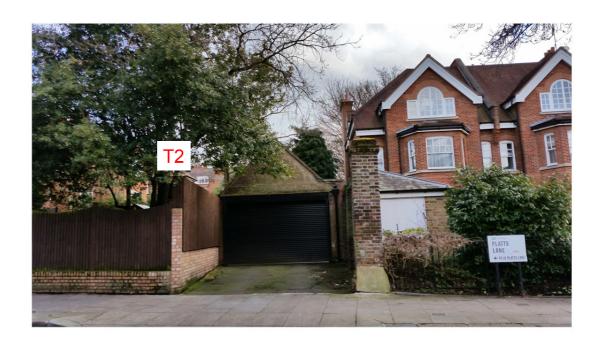

### **Proposal**

The proposal is to demolish and rebuild the existing garage to provide larger parking space and living accommodation.

The proposal will involve extending the garage with living, kitchen and cloakroom on the ground level with bed space under the pitched roof on top of the garage.

The proposal is consistent with the appearance and character of the existing garage maintaining the same slope and similar to those already constructed in the area.