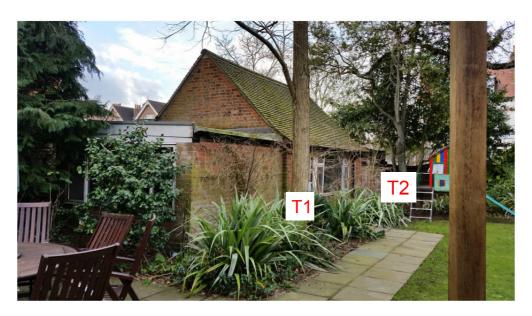

### Landscape

The development will involve the removal of two existing trees which we will be happy to replace by similar trees if required

The tree can be identified as follows:

Tree 1; Robinia pseudoacacia

Tree 2; Laurus noblis