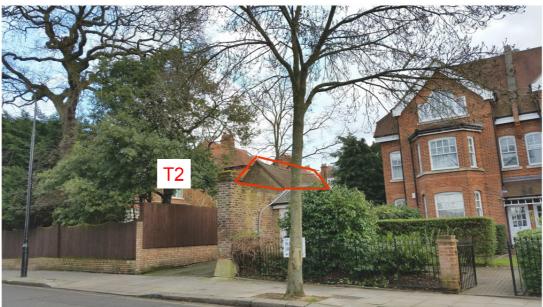

### **LOCATION**

**LOCATION PLAN** 

#### Introduction

One Ferncroft Avenue lies within the Redington and Frognal Conservation Area.

The proposed garage development sits in Platt's Lane.

### Landscape

The development will involve the removal of two existing trees which we will be happy to replace by similar trees if required

The tree can be identified as follows:

Tree 1; Robinia pseudoacacia

Tree 2; Laurus noblis