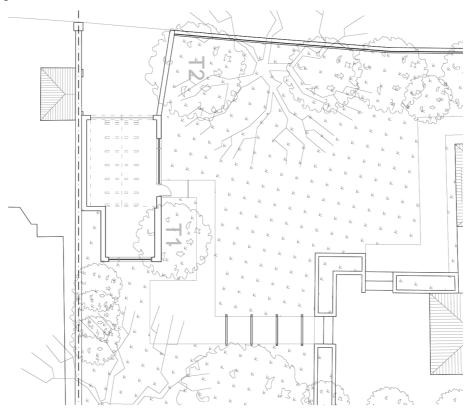

## **Existing Ground Level Plan**

### Landscape

The development will involve the removal of two existing trees which we will be happy to replace by similar trees if required

The tree can be identified as follows:

Tree 1; Robinia pseudoacacia

Tree 2; Laurus noblis