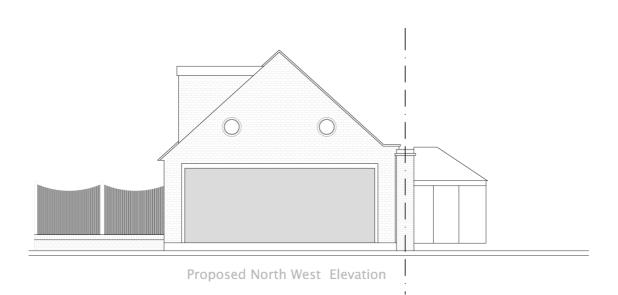

## **Existing & Proposed North-West Elevations**

### **Proposal**

The proposal is to demolish and rebuild the existing garage to provide larger parking space and living accommodation.

The proposal will involve extending the garage with living, kitchen and cloakroom on the ground level with bed space under the pitched roof on top of the garage.

The proposal is consistent with the appearance and character of the existing garage maintaining the same slope and similar to those already constructed in the area.