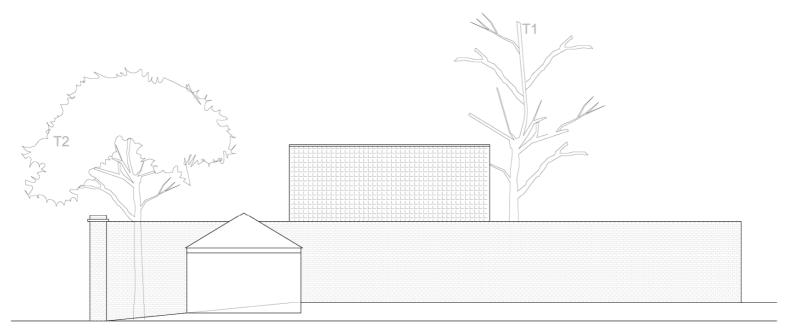

### Landscape

The development will involve the removal of two existing trees which we will be happy to replace by similar trees if required

The tree can be identified as follows:

Tree 1; Robinia pseudoacacia

Tree 2; Laurus noblis