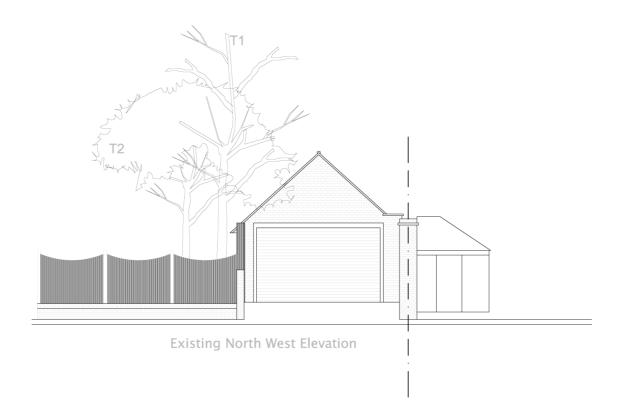

## **Existing & Proposed North-West Elevations**

### Landscape

The development will involve the removal of two existing trees which we will be happy to replace by similar trees if required

The tree can be identified as follows:

Tree 1; Robinia pseudoacacia

Tree 2; Laurus noblis