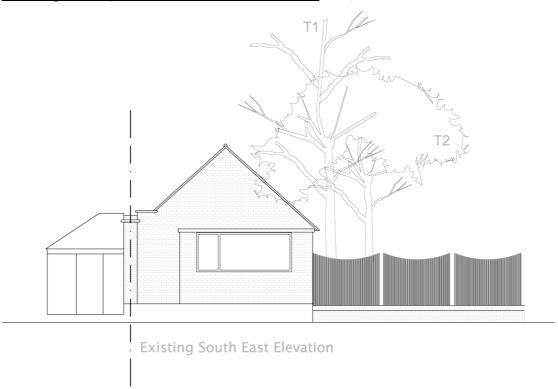

## **Existing & Proposed South-East Elevation**

### Landscape

The development will involve the removal of two existing trees which we will be happy to replace by similar trees if required

The tree can be identified as follows:

Tree 1; Robinia pseudoacacia

Tree 2; Laurus noblis