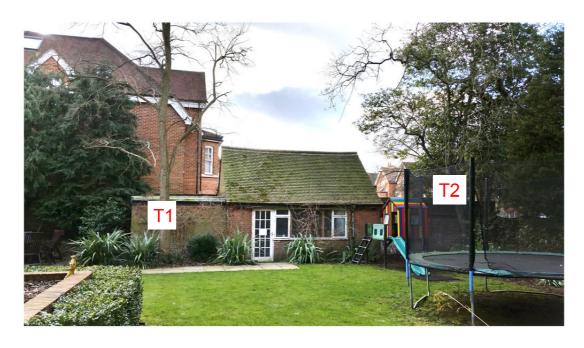

### Landscape

The development will involve the removal of two existing trees which we will be happy to replace by similar trees if required

The tree can be identified as follows:

Tree 1; Robinia pseudoacacia

Tree 2; Laurus noblis