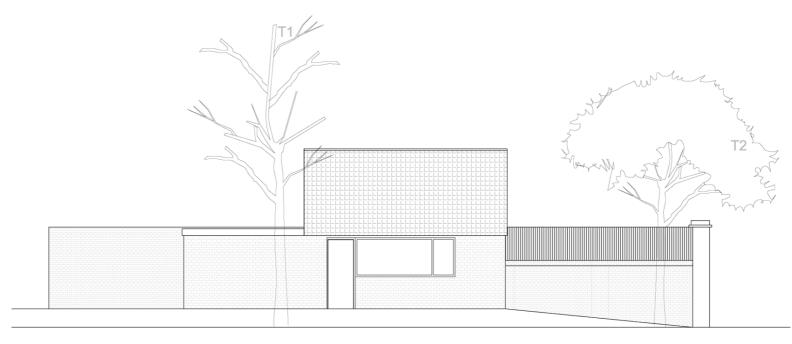

### Landscape

The development will involve the removal of two existing trees which we will be happy to replace by similar trees if required

The tree can be identified as follows:

Tree 1; Robinia pseudoacacia

Tree 2; Laurus noblis