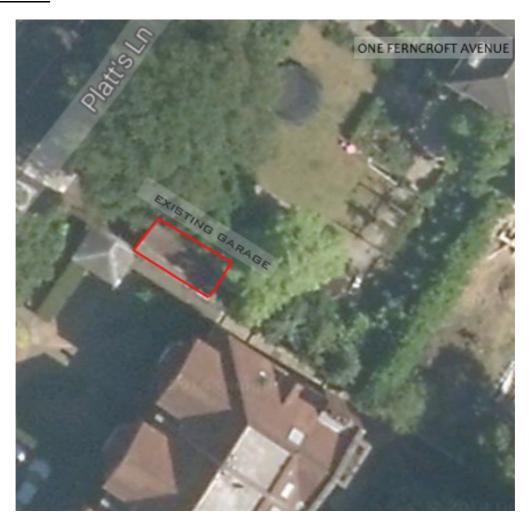

### **LOCATION**

**LOCATION PLAN** 

#### Introduction

One Ferncroft Avenue lies within the Redington and Frognal Conservation Area.

The proposed garage development sits in Platt's Lane.