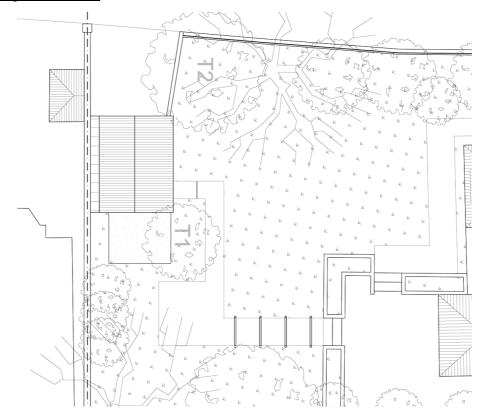

# **Existing Roof Plan**

### Landscape

The development will involve the removal of two existing trees which we will be happy to replace by similar trees if required

The tree can be identified as follows:

Tree 1; Robinia pseudoacacia

Tree 2; Laurus noblis