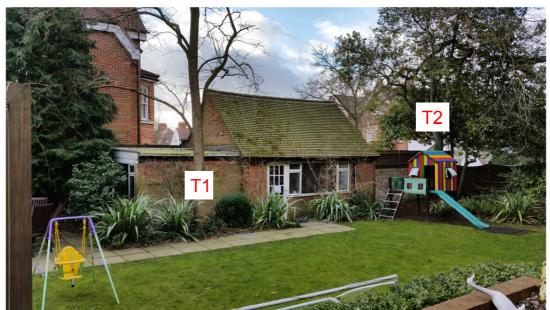

### Landscape

The development will involve the removal of two existing trees which we will be happy to replace by similar trees if required

The tree can be identified as follows:

Tree 1; Robinia pseudoacacia

Tree 2; Laurus noblis