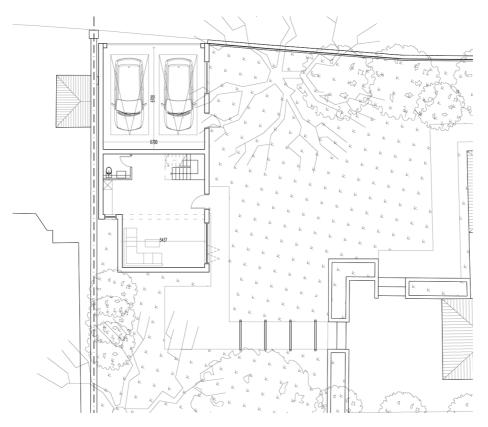

# Proposed Ground Level Plan

### **Proposal**

The proposal is to demolish and rebuild the existing garage to provide larger parking space and living accommodation.

The proposal will involve extending the garage with living, kitchen and cloakroom on the ground level with bed space under the pitched roof on top of the garage.