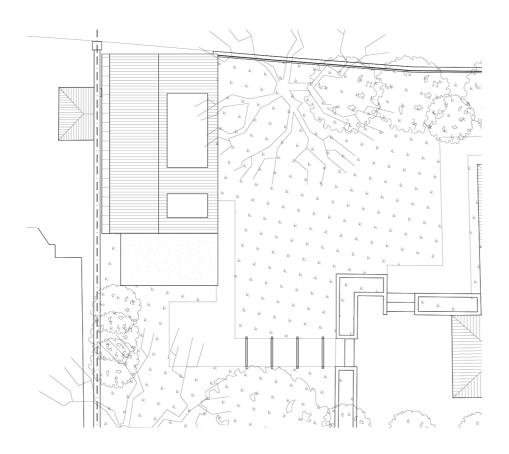

### Landscape

The development will involve the removal of two existing trees which we will be happy to replace by similar trees if required

The tree can be identified as follows:

Tree 1; Robinia pseudoacacia

Tree 2; Laurus noblis