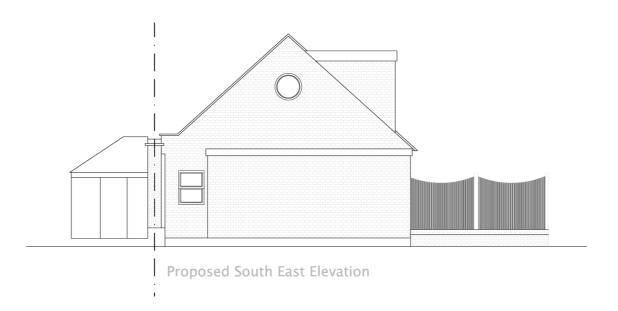

## **Existing & Proposed South-East Elevation**

### **Proposal**

The proposal is to demolish and rebuild the existing garage to provide larger parking space and living accommodation.

The proposal will involve extending the garage with living, kitchen and cloakroom on the ground level with bed space under the pitched roof on top of the garage.

The proposal is consistent with the appearance and character of the existing garage maintaining the same slope and similar to those already constructed in the area.