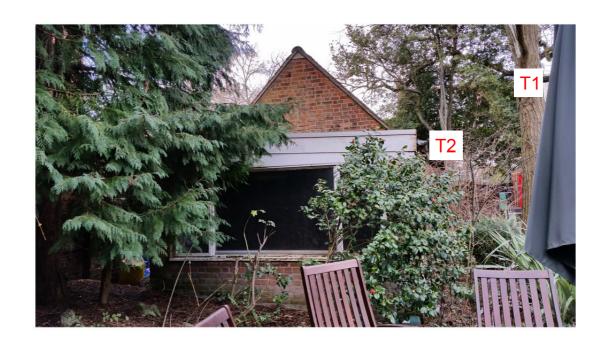

### Landscape

The development will involve the removal of two existing trees which we will be happy to replace by similar trees if required

The tree can be identified as follows:

Tree 1; Robinia pseudoacacia

Tree 2; Laurus noblis