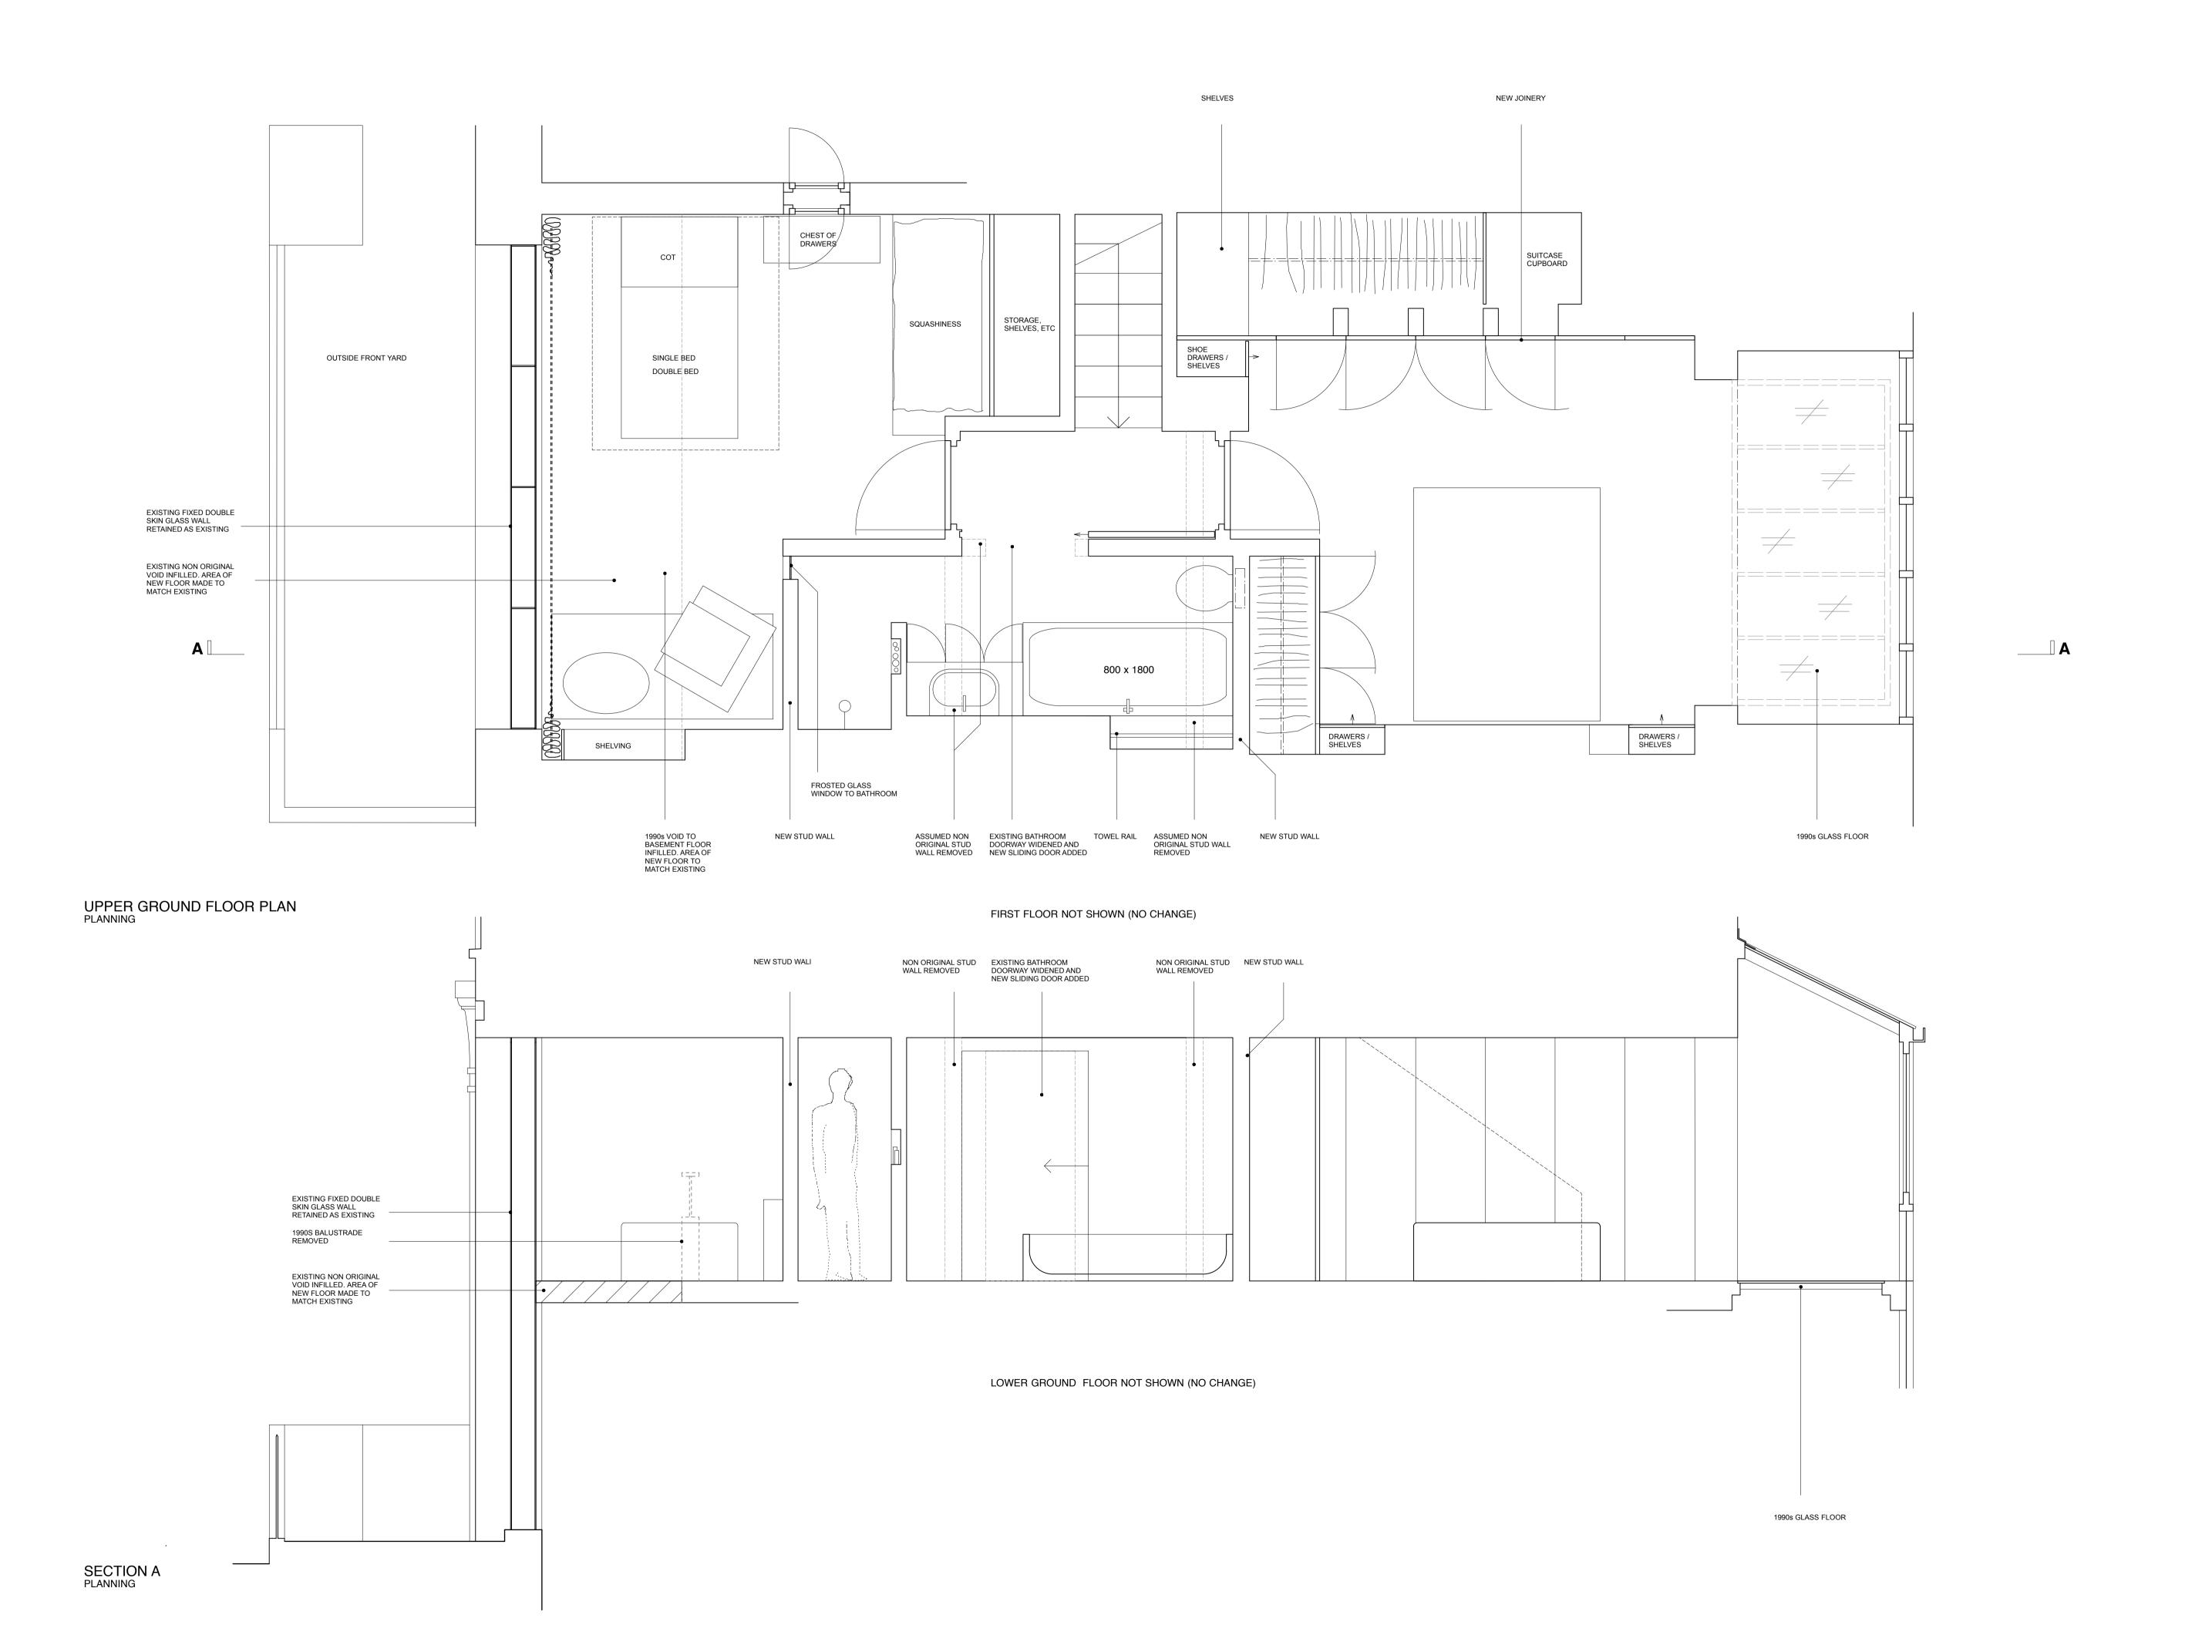

WATER SPRINKLER DOOR DOOR RELEASE / INTERCOM

TWIN SWITCHED LX SOCKET SWITCHED FUSED SPUR

→ WALL LAMP → PENDANT LAMP

LOW VOLTAGE DOWNLIGHTER

LIGHT SWITCH D PUSH/TURN DIMMER SWITCH

S MOVEMENT SENSOR

S/HD SMOKE / HEAT DETECTOR

THERMOSTAT (/W = WIRELESS) STRIPLIGHT

ROOFLIGHT OPENER

C COMMUNICATIONS/DATA SOCKET

TV DIGITAL TV AERIAL POINT

(W) MAINS WATER SUPPLY ullet )) DOORBELL SOUNDER

D) DOORBELL PUSH

EXTRACTOR FAN

1) THESE DRAWINGS ARE FOR TENDER ONLY - NOT FOR CONSTRUCTION .

3) REFER TO STRUCTURAL ENGINEER'S SPECIFICATION FOR ALL STRUCTURAL WORKS 4)ALL TEMPORARY STRUCTURAL AND WEATHERPROOFING WORKS ARE THE RESPONSIBILITY OF THE CONTRACTOR. 5)ALL WIRING AND OTHER SERVICES TO BE CHASED INTO AND CONCEALED IN DEPTH OF WALL UNLESS OTHERWISE SHOWN

© 2015 STUDIO SAM CAUSER

FLAT