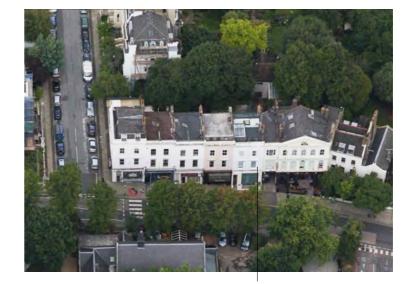

13 POND STREET REAR FACADE AERIAL SITE VIEW

NORTH

1:1250 @ A3

FLAT 1, 13 POND STREET

 WATER SPRINKLER 

DOOR DOOR RELEASE / INTERCOM 

SWITCHED FUSED SPUR
WALL LAMP

PENDANT LAMP