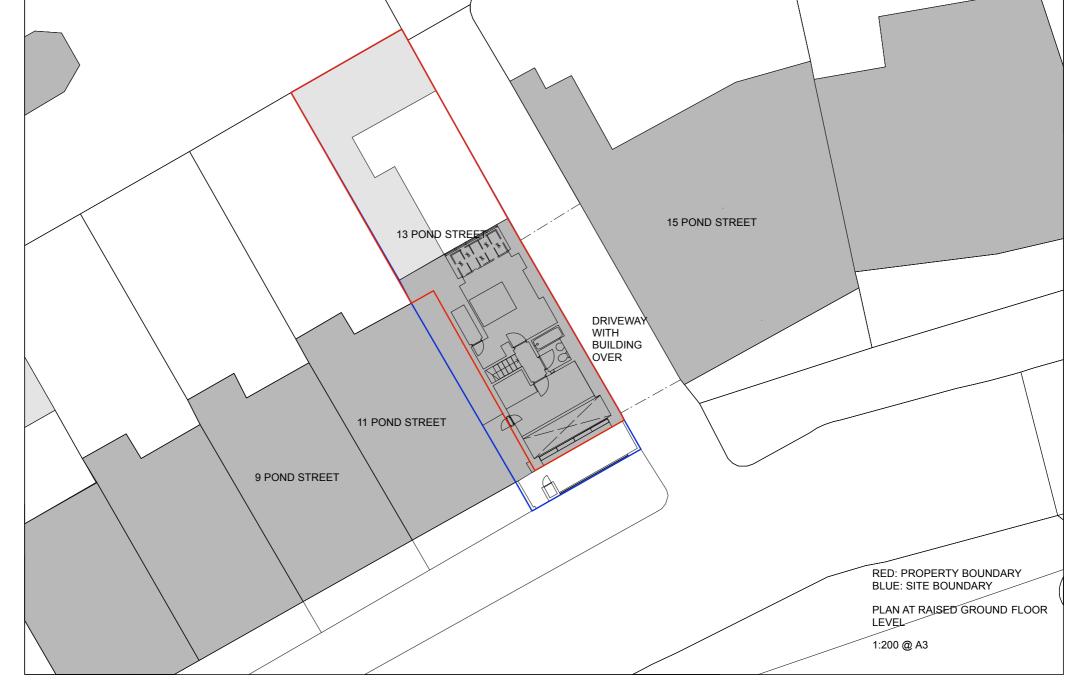

13 POND STREET REAR FACADE AERIAL SITE VIEW

NORTH

1:1250 @ A3

FLAT 1, 13 POND STREET

 WATER SPRINKLER 

DOOR DOOR RELEASE / INTERCOM 

SWITCHED FUSED SPUR
WALL LAMP

PENDANT LAMP