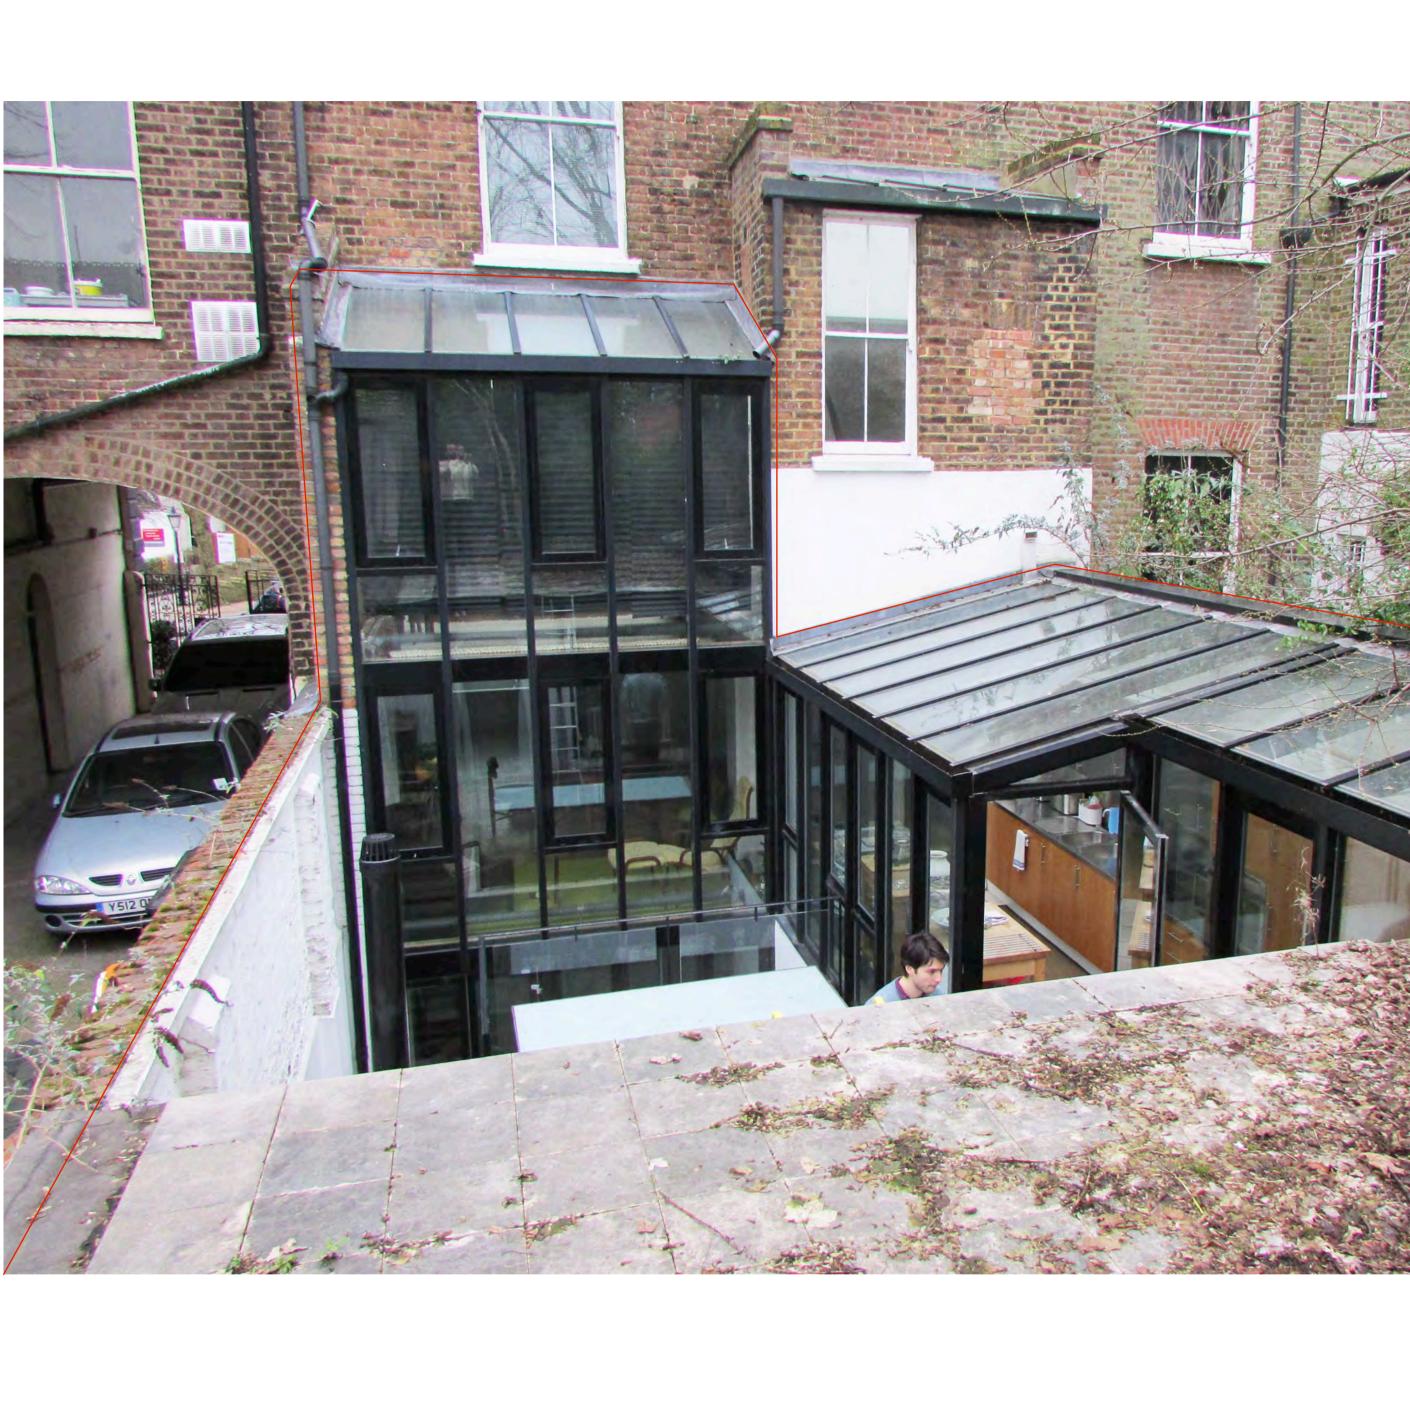

13 POND STREET REAR FACADE AERIAL SITE VIEW

NORTH

1:1250 @ A3

FLAT 1, 13 POND STREET

 WATER SPRINKLER 

DOOR DOOR RELEASE / INTERCOM 

SWITCHED FUSED SPUR
WALL LAMP

PENDANT LAMP