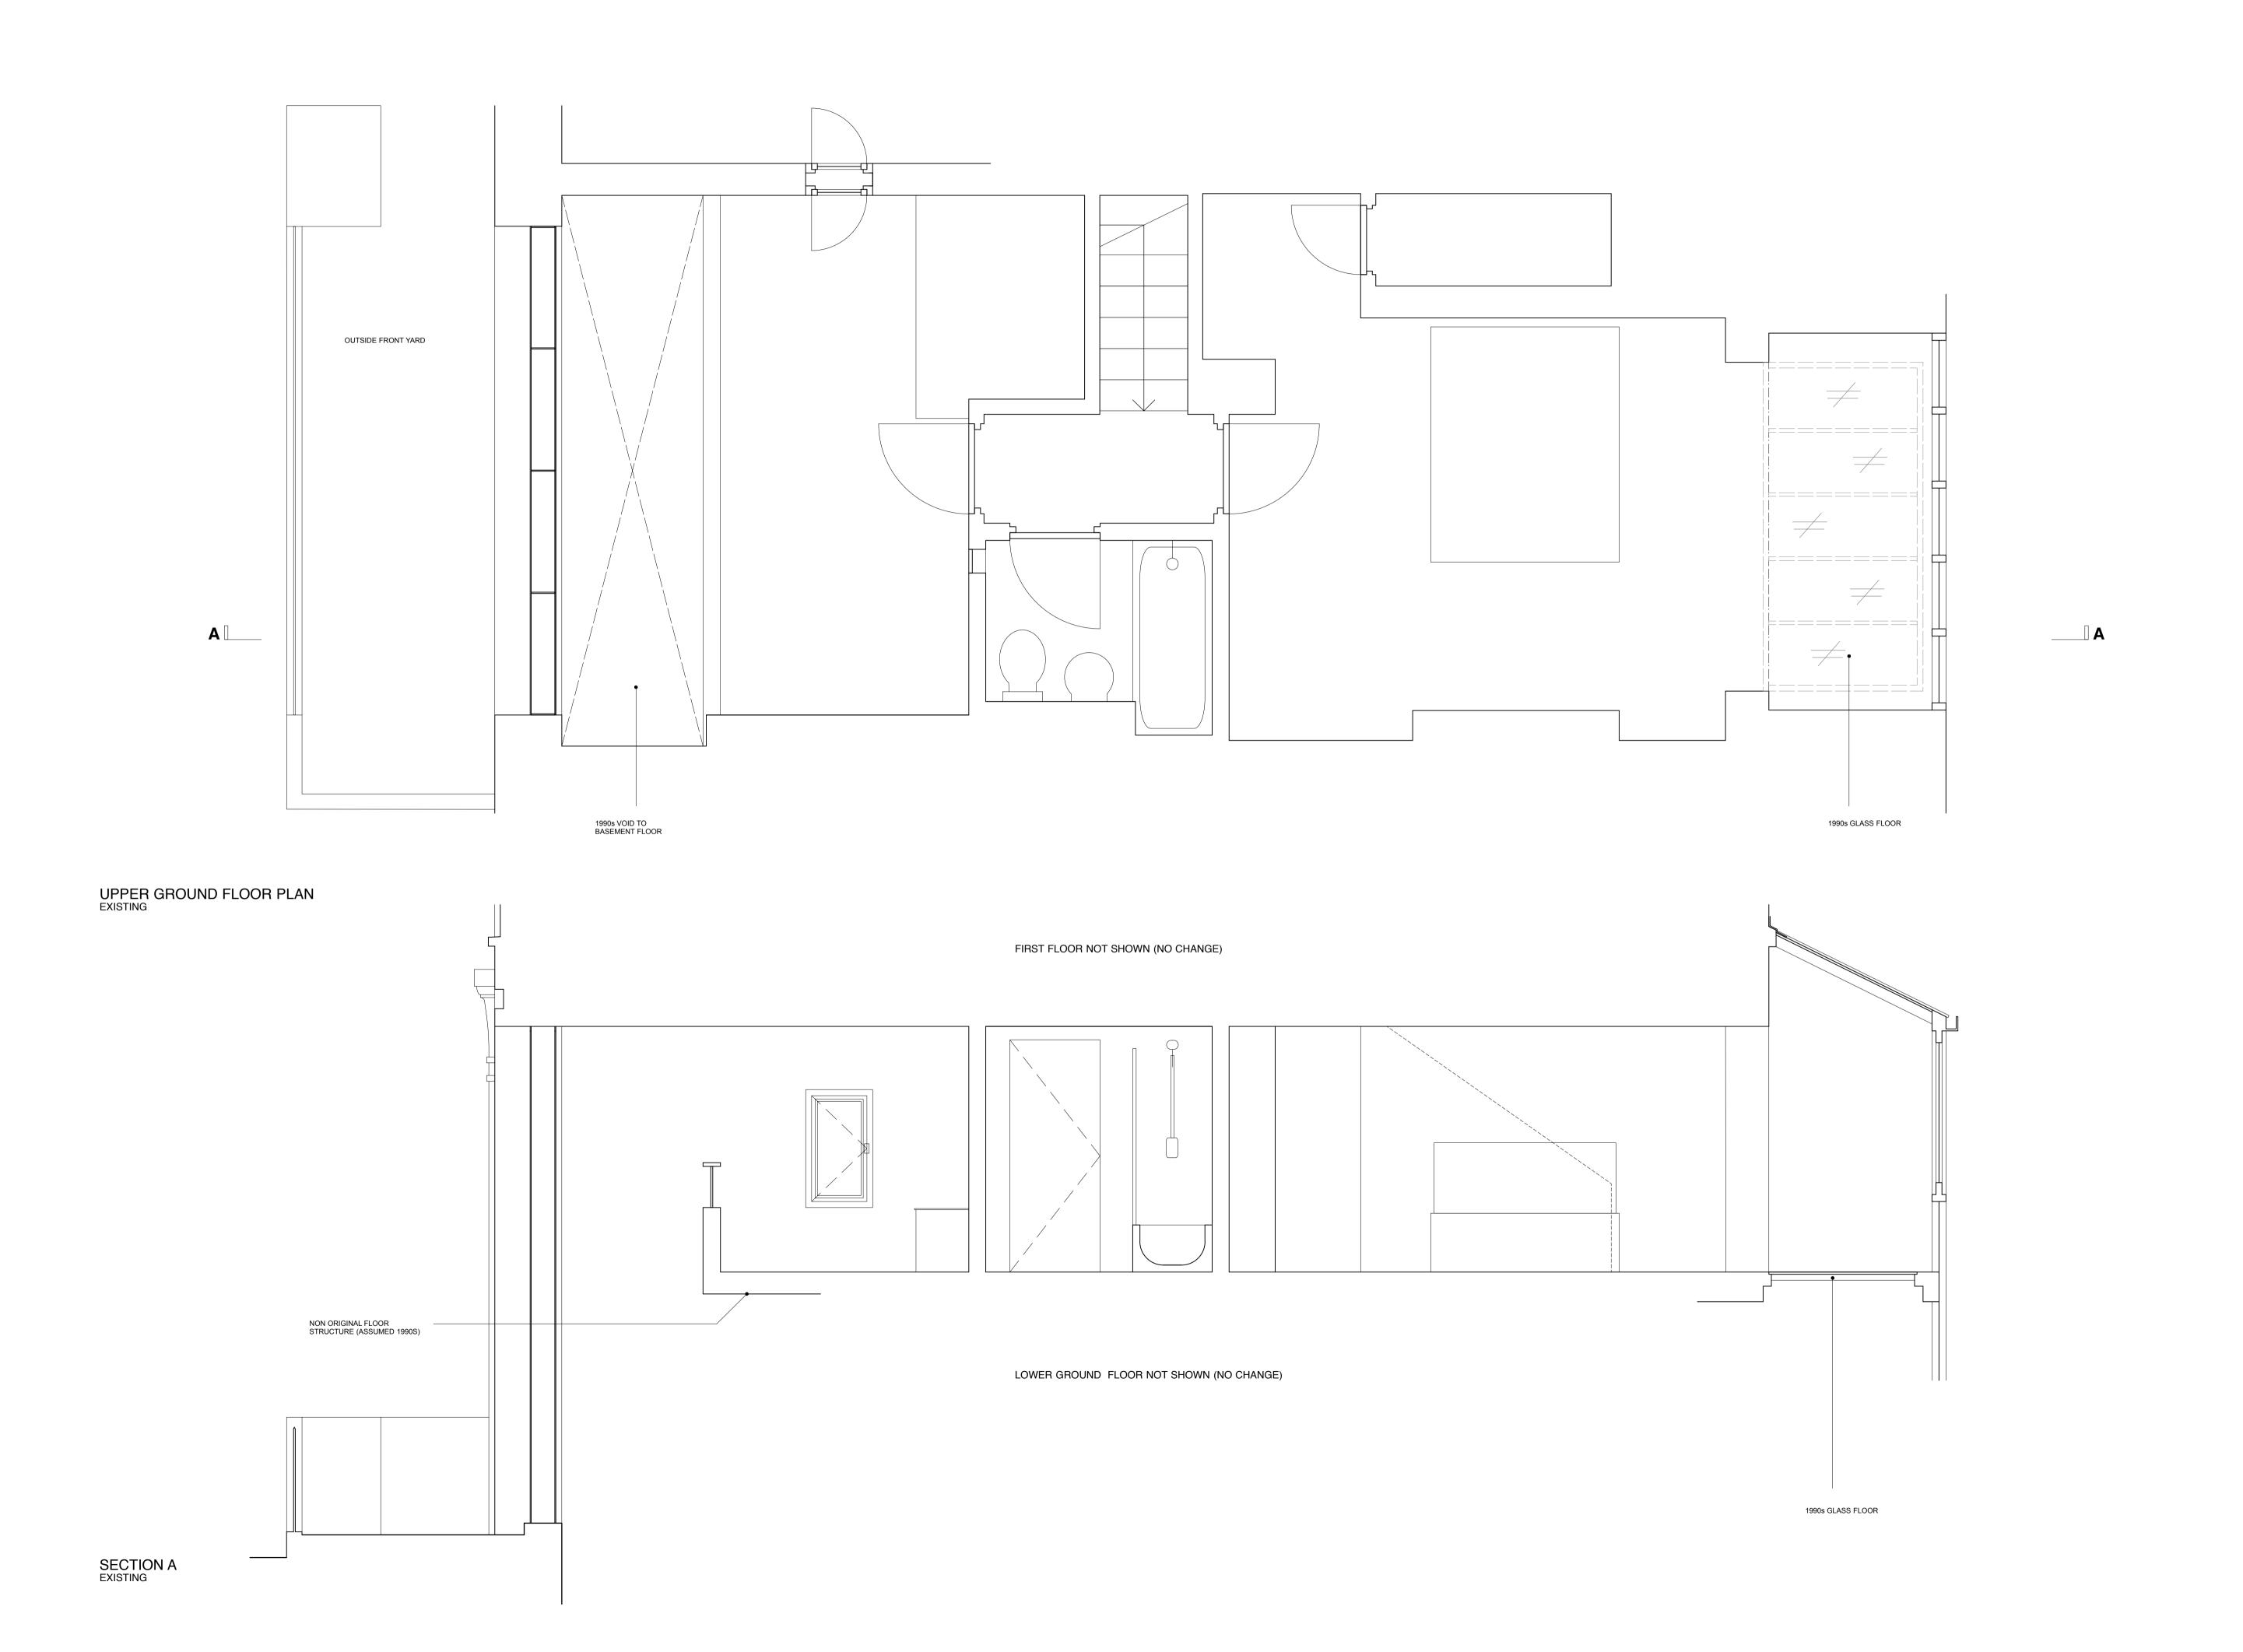

13 POND STREET REAR FACADE AERIAL SITE VIEW

NORTH





1:1250 @ A3





FLAT 1, 13 POND STREET



 WATER SPRINKLER 

DOOR DOOR RELEASE / INTERCOM 

SWITCHED FUSED SPUR
WALL LAMP

PENDANT LAMP

LOW VOLTAGE DOWNLIGHTER LIGHT SWITCH

D PUSH/TURN DIMMER SWITCH

MOVEMENT SENSOR

S/HD SMOKE / HEAT DETECTOR C COMMUNICATIONS/DATA SOCKET

THERMOSTAT (/W = WIRELESS) STRIPLIGHT

ROOFLIGHT OPENER TV DIGITAL TV AERIAL POINT

W MAINS WATER SUPPLY

 $lackbox{igspace}ig) ig)$  doorbell sounder

D) DOORBELL PUSH

EXTRACTOR FAN

1) THESE DRAWINGS ARE FOR TENDER ONLY - NOT FOR CONSTRUCTION . 3) REFER TO STRUCTURAL ENGINEER'S SPECIFICATION FOR ALL STRUCTURAL WORKS

SPECIFICATION FOR ALL STRUCTURAL AND
WEATHERPROOFING WORKS ARE THE
RESPONSIBILITY OF THE CONTRACTOR.

SALL WIRING AND OTHER SERVICES TO BE
CHASED INTO AND CONCEALED IN DEPTH OF
WALL UNLESS OTHERWISE SHOWN

© 2014 STUDIO SAM CAUSER

FLAT 1, 13