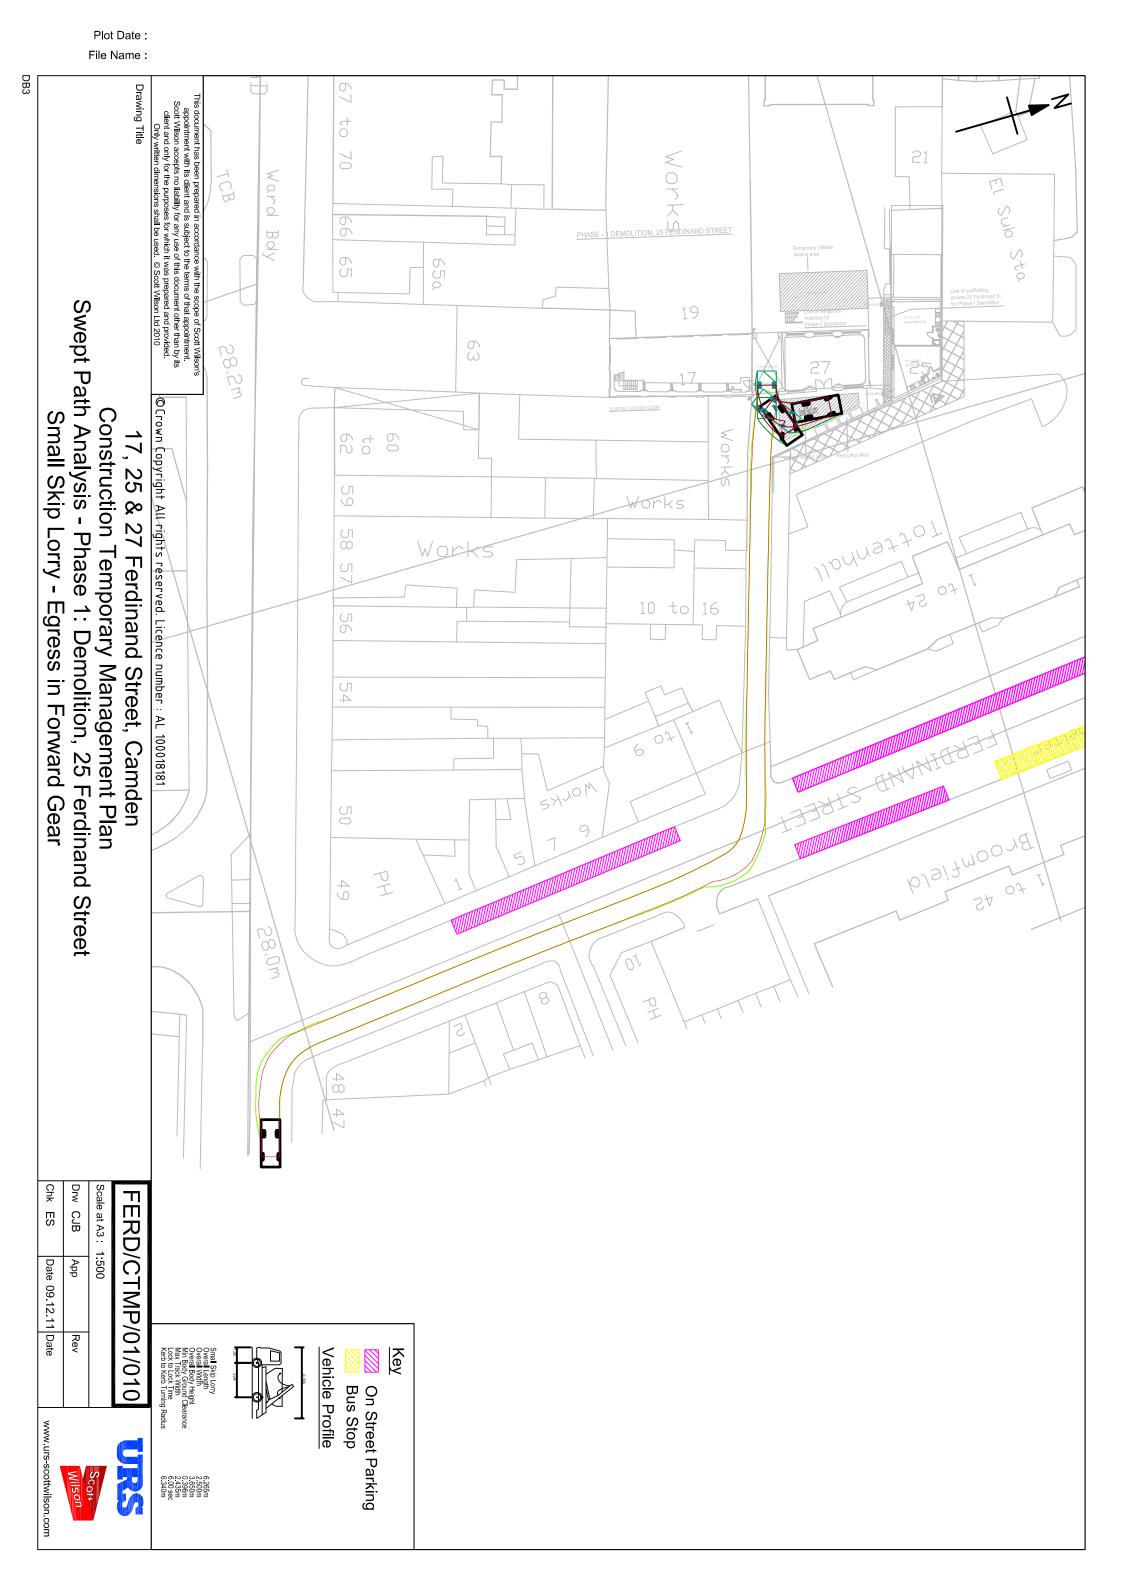

## Appendix C Site Tracking Drawings

Plot Date: File Name: DB3 Drawing Title This document has been prepared in accordance with the scope of Scott Wilson's appointment with its client and is subject to the terms of that appointment. Scott Wilson accepts no liability for any use of this document other than by its client and only for the purposes for which it was prepared and provided. Only written dimensions shall be used. © Scott Wilson Ltd 2010 0 21 Ward M SUND 5 Bdy 540 5 65a Swept Path Analysis - Phase 1: Demolition, 25 Ferdinand Street 19 28,2m 63 OCrown Copyright All-rights reserved. Licence number : AL 100018181 Construction Temporary Management Plan WORKS \$ to 60 Large Tipper - Access in Forward Gear 17, 25 & 27 Ferdinand Street, Camden 59 Works Nodustto. U W Works  $\Box$ 10 to 16 U O U 4 07 6 MOLKS 50 Broomfleld PI 49 54 28.0m 07 8 PH 48 47 FERD/CT
Scale at A3: 1:500
Drw CJB App N
Chk ES Date C ERD/CTMP/01/003 App MT Date 09.12.11 Date Rev Large Tipper
Overal Lingth
Overal Width
Overal Body Height
Min Body Ground Clearance
Max Track Width
Lock to Lock Time
Kerb to Kerb Turning Radius Key Vehicle Profile Bus Stop On Street Parking www.urs-scottwilson.com