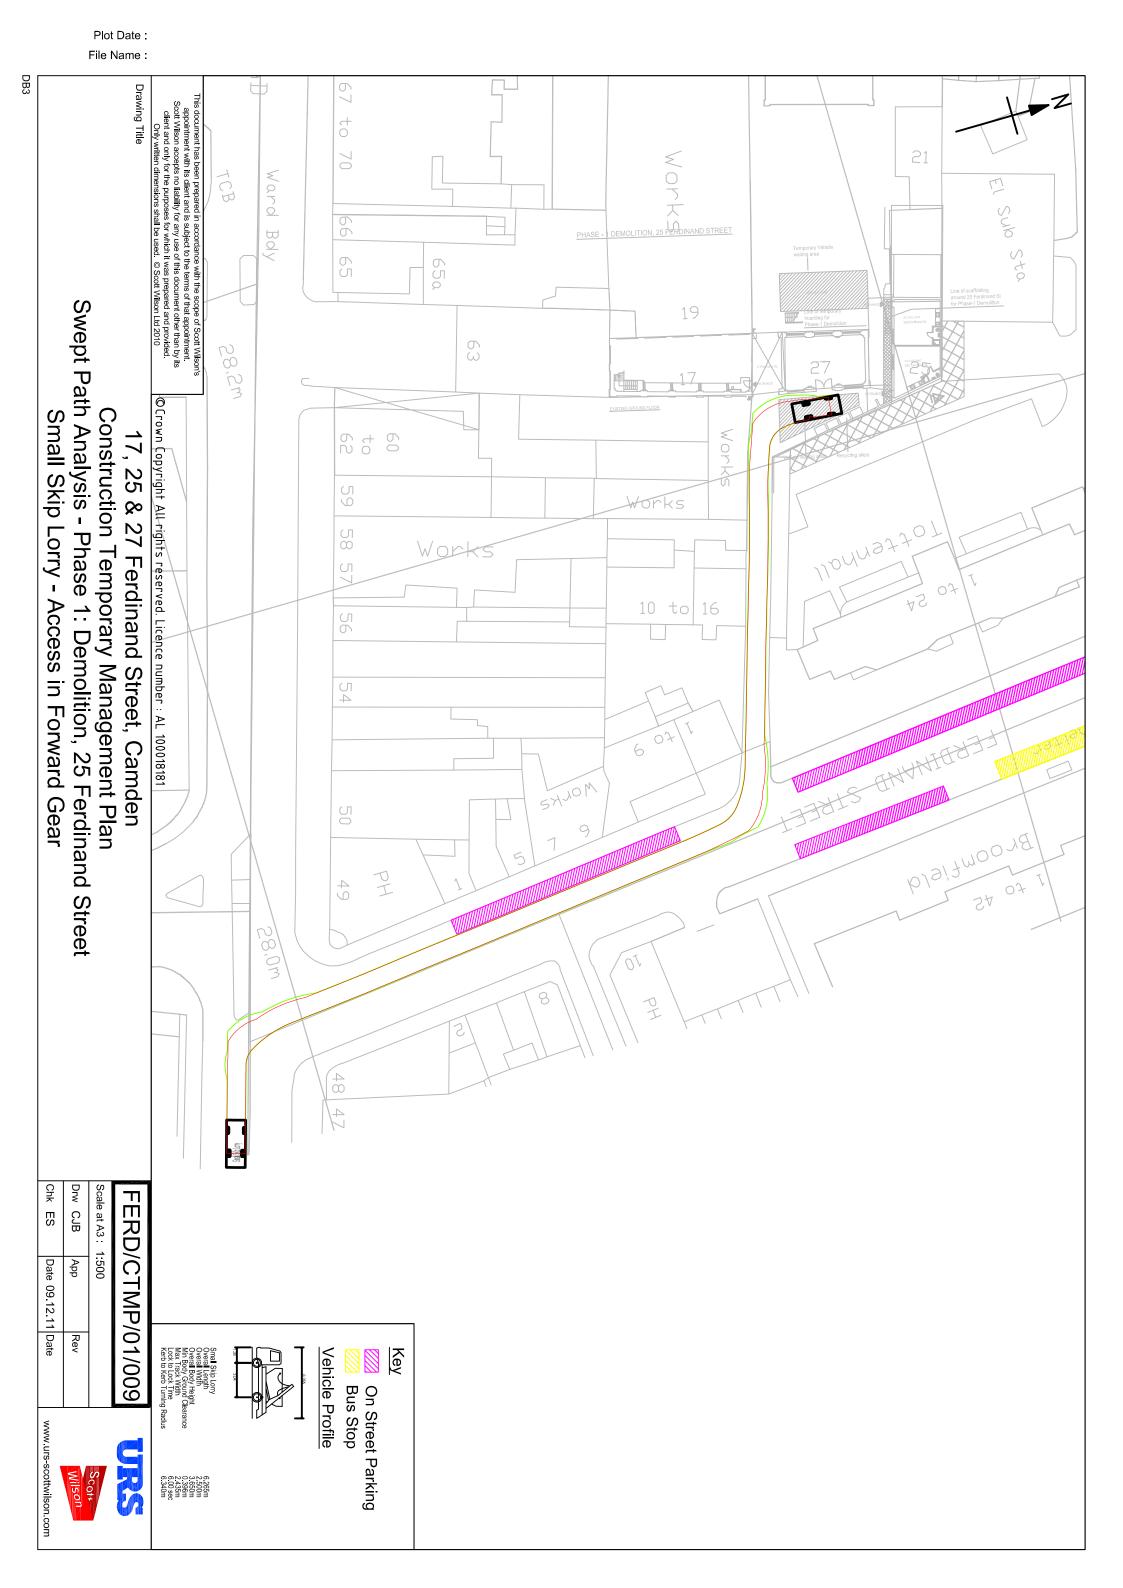

## Appendix C Site Tracking Drawings

Plot Date: File Name: DB3 Drawing Title This document has been prepared in accordance with the scope of Scott Wilson's appointment with its client and is subject to the terms of that appointment. Scott Wilson accepts no liability for any use of this document other than by its client and only for the purposes for which it was prepared and provided. Only written dimensions shall be used. © Scott Wilson Ltd 2010 0 21 Ward M SUND 5 Bdy 540 5 65a Swept Path Analysis - Phase 1: Demolition, 25 Ferdinand Street 19 28,2m 63 OCrown Copyright All-rights reserved. Licence number : AL 100018181 Construction Temporary Management Plan WORKS \$ to 60 Large Tipper - Access in Forward Gear 17, 25 & 27 Ferdinand Street, Camden 59 Works Nodustto. U W Works  $\Box$ 10 to 16 U O U 4 07 6 MOLKS 50 Broomfleld PI 49 54 28.0m 07 8 PH 48 47 FERD/CT
Scale at A3: 1:500
Drw CJB App N
Chk ES Date C ERD/CTMP/01/003 App MT Date 09.12.11 Date Rev Large Tipper
Overal Lingth
Overal Width
Overal Body Height
Min Body Ground Clearance
Max Track Width
Lock to Lock Time
Kerb to Kerb Turning Radius Key Vehicle Profile Bus Stop On Street Parking www.urs-scottwilson.com