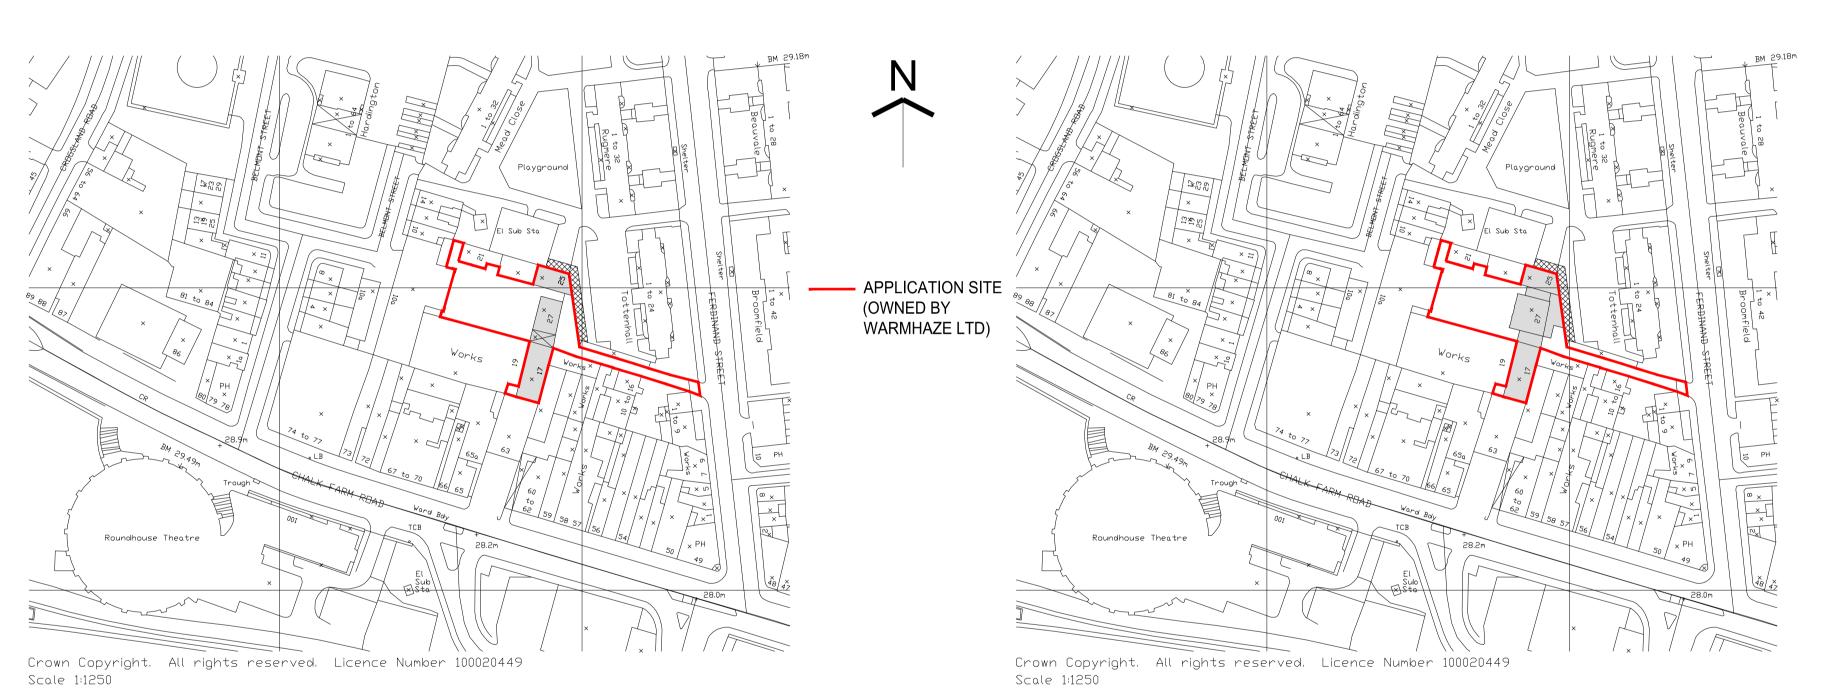

EXISTING SITE LOCATION MAP

REVISIONS

Rev.

Date By

## PLANNING APPLICATION

ALL DIMENSIONS TO BE CHECKED ON SITE WORK TO FIGURED DIMENSIONS ONLY REPORT DISCREPANCIES TO THE ARCHITECT AT ONCE BEFORE PROCEEDING Contemporary Design Solutions 46 Great Marlborough Street London W1F 7JW Telephone: 020 7494 9000 Fax: 020 7494 4944 Client WARMHAZE LTD Project Title All Residential C3 New Build 17, 27 & 25 Ferdinand Street, LONDON NW1 Drawing Title Existing & Proposed Site Location Plan All Residential Scheme Scale 1: 1250@A1 Drawn SP Drawing No. Date December 2014 Checked DL Rev. 141205-A(SO)001