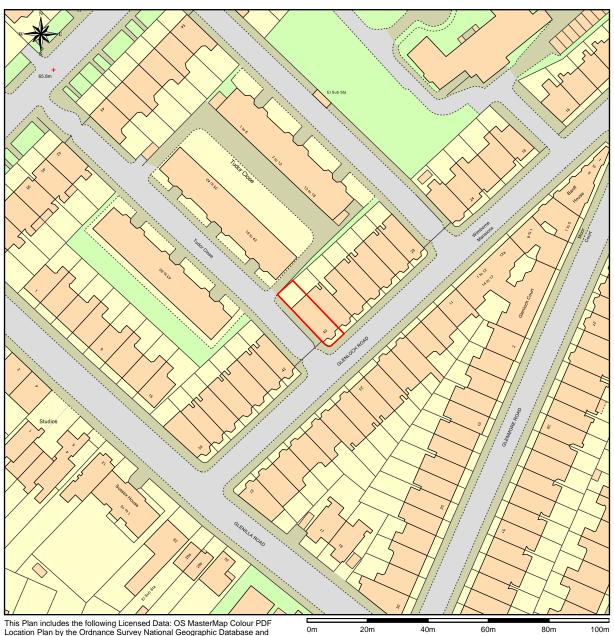

## **Location Plan of 40 Glenloch Rd NW3 4DN**

This Plan includes the following Licensed Data: OS MasterMap Colour PDF Location Plan by the Ordnance Survey National Geographic Database and incorporating surveyed revision available at the date of production. Reproduction in whole or in part is prohibited without the prior permission of Ordnance Survey. The representation of a road, track or path is no evidence of a right of way. The representation of features, as lines is no evidence of a property boundary. © Crown copyright and database rights, 2015. Ordnance Survery 0100031673

Scale: 1:1250, paper size: A4