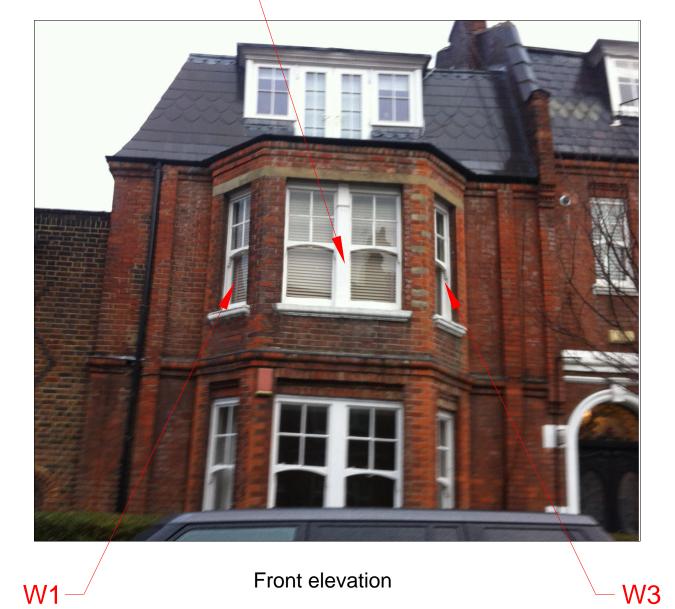

Date: O2.03.2015 Scale: To fit @ A3 Project: 40 Glenloch Road Drawing No. D13640/1 Design & Drawn by: D.M.

All Dimension : mm

Title: Elevation view

Horn detail

Scale 1 : 2

Vertical sections of the box sash window Scale 1 : 2