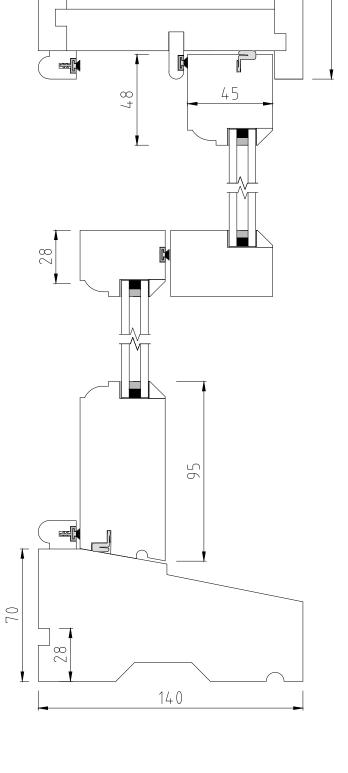

Date: O2.03.2015 Scale: To fit @ A3 Project: 40 Glenloch Road Drawing No. D13640/1 Design & Drawn by: D.M.

All Dimension : mm

Title: Elevation view

Horn detail

Scale 1 : 2

Vertical sections of the box sash window Scale 1 : 2

Timbawood Ltd, Unit 9, Mount Road Ind. Est. Mount Road, Feltham Tel: 0800 043 2499 Fax: 0208 867 2767 email: mail@timbawood.co.uk web: www.timbawood.co.uk

Date: Scale: Project: 40 Glenloch Road D13640/2 esign & Drawn by D.M. Title: Elevation view + section details All Dimension : mm