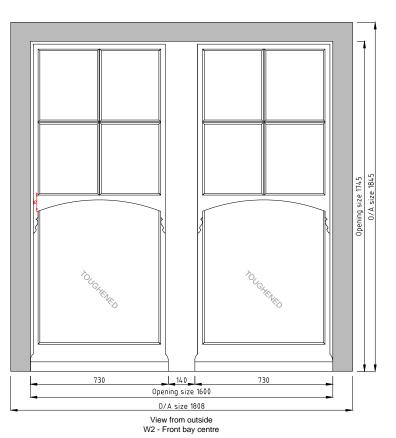

W2 -

Rear elevation

Copyright 2013 - Timbawood Ltd All designs and drawings are the intellectual property of Timbawood Ltd and must not be used or copied without the permission of Timbawood Ltd

Timbawood Ltd,
Unit 9, Mount Road Ind. Est.
Mount Road, Feltham
Middlesex, TW13 6AR
Tel: 0800 043 2499 Fax: 0208 867 2767
email: mail@timbawood.co.uk
web: www.timbawood.co.uk

Date: O2.03.2015 Scale: To fit @ A3 Project: 40 Glenloch Road Drawing No. D13640/1 Design & Drawn by: D.M.

All Dimension : mm

Title: Elevation view

Horn detail

Scale 1 : 2

Vertical sections of the box sash window Scale 1 : 2

## Note:

- 1. All windows to be glazed with 4/6/4 Timbalite low E krypton filled double glazed units with black spacer bars.
- 2. Glazing units within 800mm of finished floor level to be toughened safety glass to BS.6206.1981.
- All timber to be Hardwood/Sapele
- All windows to be fully weather stripped with acoustic schlegel aquamac 21 soft compression seals in white finish.
- Box sash windows to be fitted with lead counter balance weights.
- 6. Colour/finish of the ironmongery: satin chrome.
- 7. Security Provide 2 no security sash stop locks to each set of opening sashes.
- 8. Paint finish to be 2 coats of primer + 2 coats in Morrells OMNIA white 30% sheen