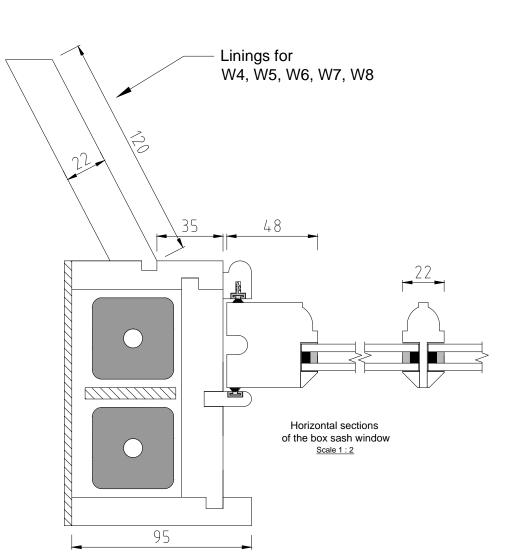

Date: O2.03.2015 Scale: To fit @ A3 Project: 40 Glenloch Road Drawing No. D13640/1 Design & Drawn by: D.M.

All Dimension : mm

Title: Elevation view

Horn detail

Scale 1 : 2

Vertical sections of the box sash window Scale 1 : 2

Timbawood Ltd, Unit 9, Mount Road Ind. Est. Mount Road, Feltham Tel: 0800 043 2499 Fax: 0208 867 2767 email: mail@timbawood.co.uk web: www.timbawood.co.uk

Date: Scale: Project: 40 Glenloch Road D13640/2 esign & Drawn by D.M. Title: Elevation view + section details All Dimension : mm