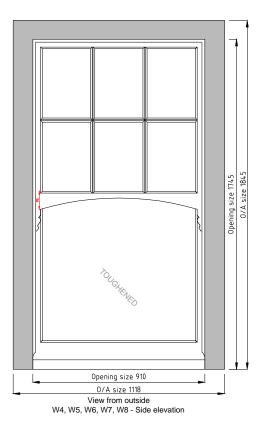

Timbawood Ltd, Unit 9, Mount Road Ind. Est. Mount Road, Feltham Tel: 0800 043 2499 Fax: 0208 867 2767 email: mail@timbawood.co.uk web: www.timbawood.co.uk

Date: Scale: Project: 40 Glenloch Road D13640/2 esign & Drawn by D.M. Title: Elevation view + section details All Dimension : mm

## Note:

- 1. All windows to be glazed with 4/6/4 Timbalite low E krypton filled double glazed units with black spacer bars.
- 2. Glazing units within 800mm of finished floor level to be toughened safety glass to BS.6206.1981.
- All timber to be Hardwood/Sapele
- All windows to be fully weather stripped with acoustic schlegel aquamac 21 soft compression seals in white finish.
- Box sash windows to be fitted with lead counter balance weights.
- 6. Colour/finish of the ironmongery: satin chrome.
- 7. Security Provide 2 no security sash stop locks to each set of opening sashes.
- 8. Paint finish to be 2 coats of primer + 2 coats in Morrells OMNIA white 30% sheen