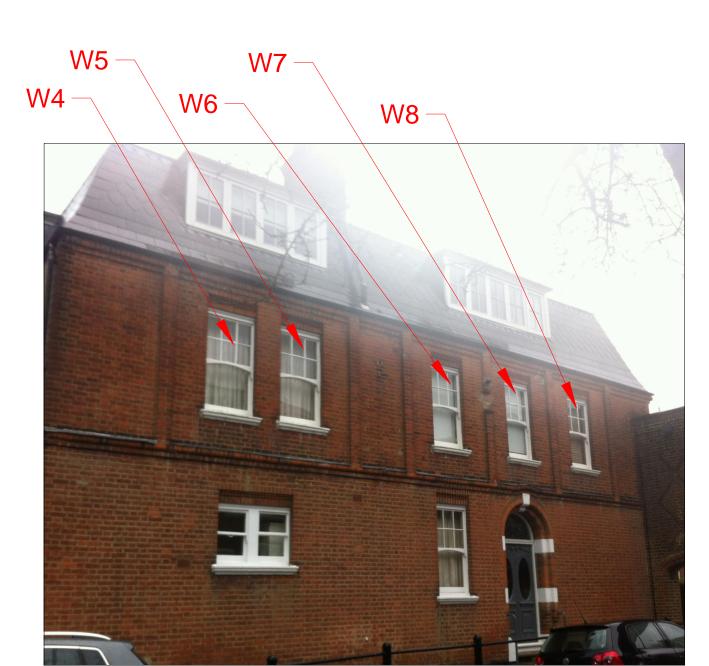

Timbawood Ltd, Unit 9, Mount Road Ind. Est. Mount Road, Feltham Tel: 0800 043 2499 Fax: 0208 867 2767 email: mail@timbawood.co.uk web: www.timbawood.co.uk

Date: Scale: Project: 40 Glenloch Road D13640/2 esign & Drawn by D.M. Title: Elevation view + section details All Dimension : mm