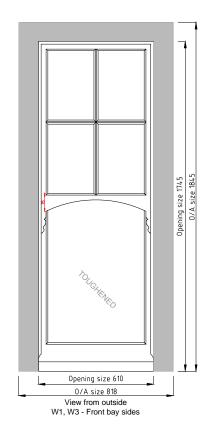

## Note:

- 1. All windows to be glazed with 4/6/4 Timbalite low E krypton filled double glazed units with black spacer bars.
- 2. Glazing units within 800mm of finished floor level to be toughened safety glass to BS.6206.1981.
- All timber to be Hardwood/Sapele
- All windows to be fully weather stripped with acoustic schlegel aquamac 21 soft compression seals in white finish.
- Box sash windows to be fitted with lead counter balance weights.
- 6. Colour/finish of the ironmongery: satin chrome.
- 7. Security Provide 2 no security sash stop locks to each set of opening sashes.
- 8. Paint finish to be 2 coats of primer + 2 coats in Morrells OMNIA white 30% sheen