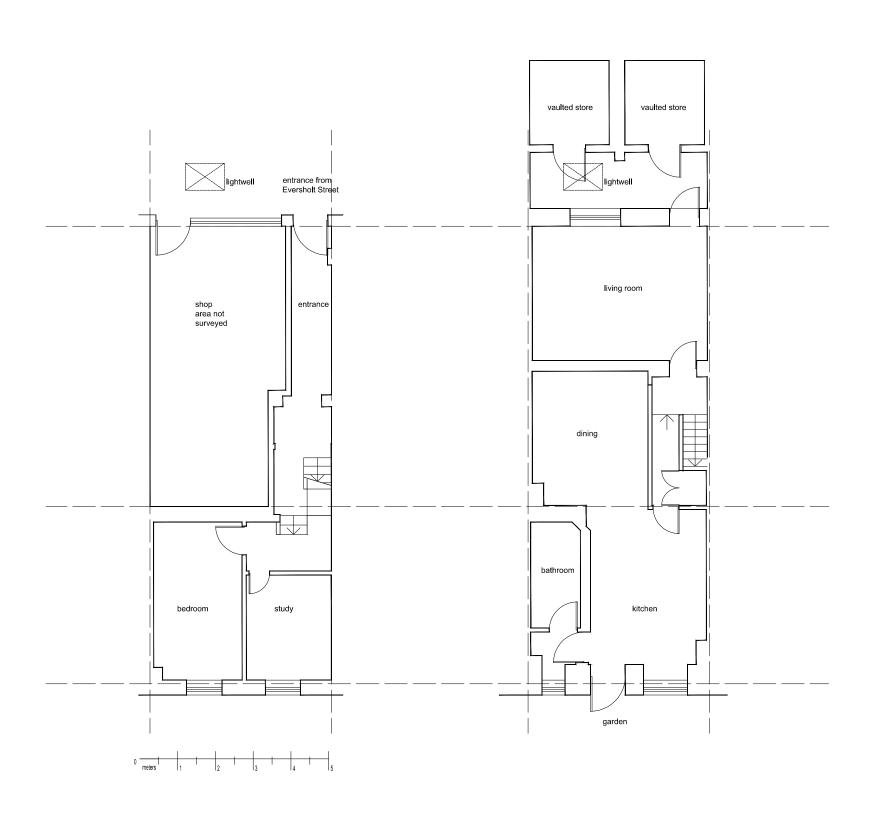

pre existing ground floor plan scale 1:100 pre existing basement floor plan

scale 1:100

USE FIGURED DIMENSIONS ONLY DO NOT SCALE FROM THIS DRAWING.

ALL DIMENSIONS MUST BE CHECKED ON SITE ANY INCONSISTENCIES MUST BE REPORTED BACK TO THE ARCHITECT.

Mr Manandhar

JOB:

46 Eversholt Street London NW1 1DA

DATE:

SCALE: 1:100 @A3

20.01.2015

DRAWING TITLE:

pre existing basement and ground floor plans