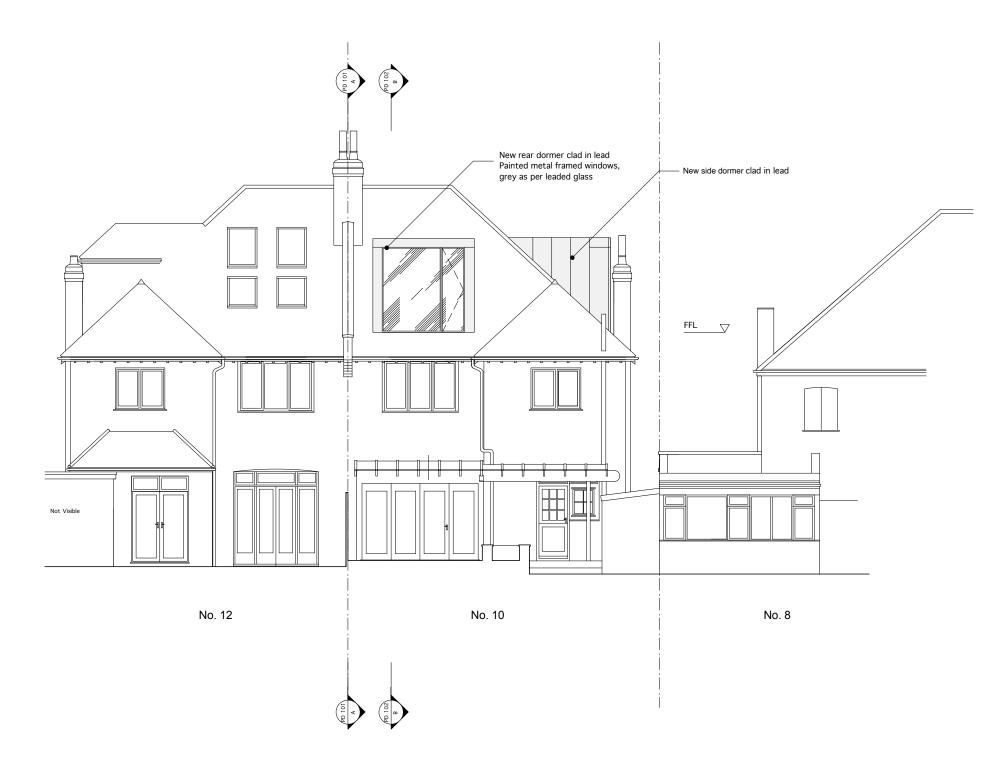

| Notes           | robert <b>dye</b>                                                                    |   |                                        |
|-----------------|--------------------------------------------------------------------------------------|---|----------------------------------------|
| tension removed | Robert Dye Architects LLP<br>Unit A2 Linton House 39-51 Highgate Road London NW5 1RT |   |                                        |
|                 | tel: 020 7267 9388 www.robertdye.<br>fax: 020 7267 9345 email: info@robertdye.       |   |                                        |
|                 | project                                                                              |   | project no                             |
|                 | 10 Menelik Road                                                                      |   | 246                                    |
|                 | Proposed Bear Elevation                                                              |   | scale<br>1:100@ A3<br>drawn by<br>ZM   |
|                 | drawing no<br>PD 202                                                                 | A | date<br>Nov 2014<br>dwg status<br>Info |
|                 |                                                                                      |   |                                        |