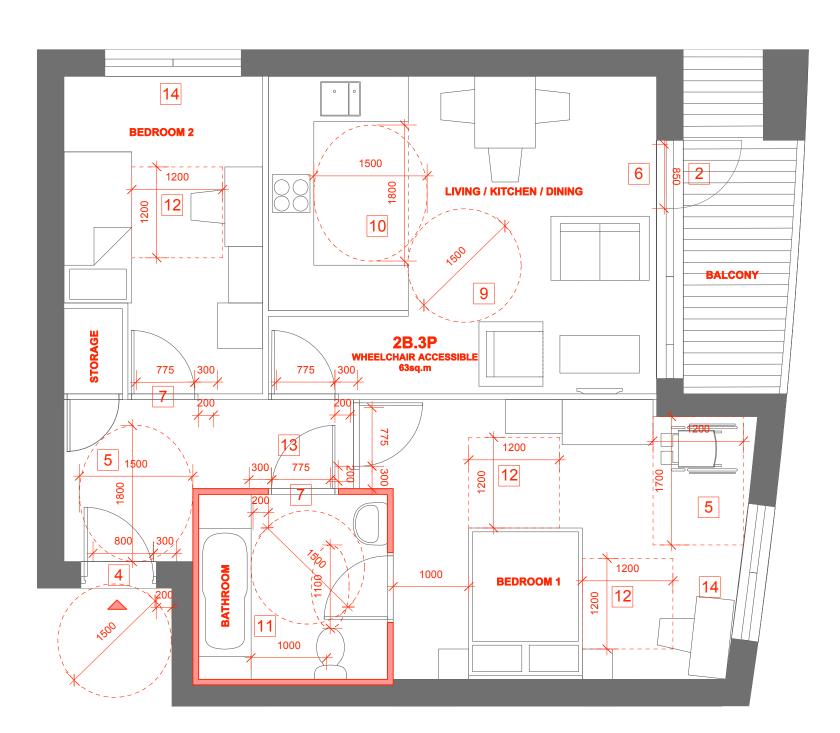

WHEELCHAIR ACCESSIBLE UNIT PLOT 19

## WHEELCHAIR COMPLIANCE

1] MOVING AROUND OUTSIDE : SEE GROUND FLOOR PLAN

2] USING OUTDOOR SPACES : SEE GROUND FLOOR PLAN FOR EXTERNAL DOOR AND REFUSE APPROACH / ACCESSIBILITY. BALCONY DOORS MEET CRITERIA AS DEMONSTRATED ON THE PLAN

3] APPROACHING THE HOME: COMMUNAL CORRIDORS AND LIFTS MEET CRITERIA : SEE GROUND AND UPPER FLOOR PLANS

4] NEGOTIATING THE ENTRANCE DOOR, INCLUDING COMMUNAL DOORS: SEE GROUND FLOOR PLAN.

5] ENTERING AND LEAVING, DEALING WITH CALLERS: WHEELCHAIR TRANSFER AND STORAGE IS PROVIDED AS DEMONSTRATED ON THE PLAN.

6] NEGOTIATING THE SECONDARY DOOR: SEE GROUND FLOOR PLAN FOR EXTERNAL DOOR. BALCONY DOORS MEET CRITERIA AS DEMONSTRATED ON THE PLAN.

7] MOVING AROUND INSIDE / STORING THINGS: ALL PASSAGEWAYS AND INTERNAL DOORS MEET CRITERIA AS DEMONSTRATED ON THE PLAN.

9] USING LIVING SPACES: TURNING CIRCLES AND TRANSFER SPACES PROVIDED TO MEET CRITERIA AS DEMONSTRATED ON THE PLAN.

10] USING THE KITCHEN: MANOEUVERING MEETS CRITERIA AS DEMONSTRATED ON THE PLAN.

11] USING THE BATHROOM AND SHOWER ROOM: BATHROOM DESIGNED TO MEET CRITERIA AS DEMONSTRATED ON THE PLAN.

12] USING BEDROOMS: TURNING CIRCLES AND TRANSFER SPACE PROVIDED TO MEET CRITERIA AS DEMONSTRATED ON THE PLAN.

13] OPERATING DOORS: BATHROOM DOORS SHALL OPEN OUTWARDS AND BE CONSTRUCTED TO MEET CRITERIA AS DEMONSTRATED ON THE PLAN.

14] OPERATING WINDOWS: WINDOWS IN THE LIVING SPACES WILL HAVE FULL HEIGHT GLAZING. WINDOW CONTROLS WILL BE NO HIGHER THAN 1200mm EXCEPT IN BATHROOMS / KITCHENS WHERE WINDOW DESIGNS WILL ALLOW FOR REMOTE / MECHANICAL ADAPTION TO OPERATE WINDOWS

15] CONTROLLING SERVICES: SWITCHES, SOCKETS, VENTILATION & SERVICE CONTROLS WILL BE LOCATED BETWEEN 450 & 900mm FROM FLOOR LEVEL

COMMUNAL STAIRCASE: Uniform going 250mm Uniform rise not exceeding 170mm LIFT DESIGN: Clear landing 1500x1500mm 1no. 8 person lift car internal dimensions 1100x1400mm lift controls between 900 & 1200mm from floor and 400mm from lift internal front wall