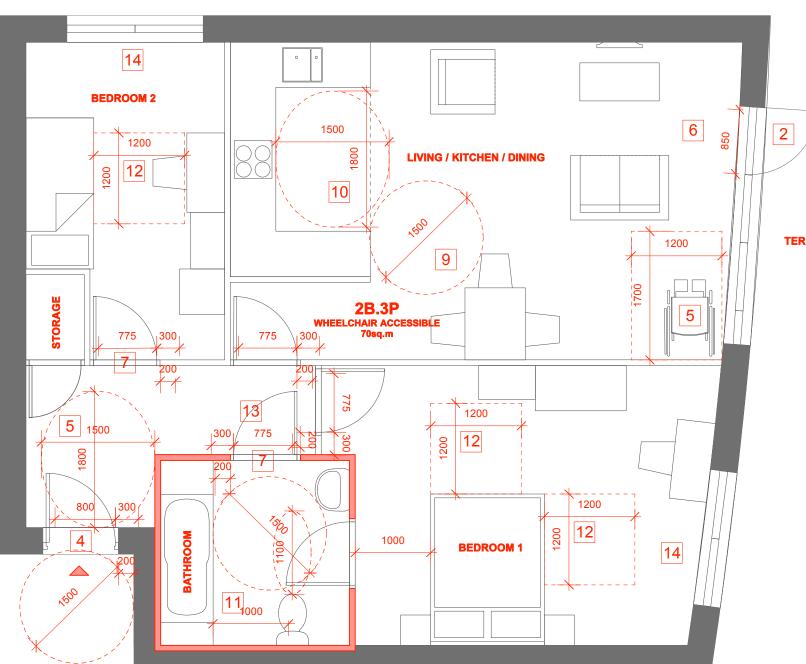

WHEELCHAIR ACCESSIBLE UNIT PLOT 6

## WHEELCHAIR COMPLIANCE

1] MOVING AROUND OUTSIDE : SEE GROUND FLOOR PLAN

2] USING OUTDOOR SPACES : SEE GROUND FLOOR PLAN FOR EXTERNAL DOOR AND REFUSE APPROACH / ACCESSIBILITY. BALCONY DOORS MEET CRITERIA AS DEMONSTRATED ON THE PLAN

3] APPROACHING THE HOME: COMMUNAL CORRIDORS AND LIFTS MEET CRITERIA : SEE GROUND AND UPPER FLOOR PLANS

4] NEGOTIATING THE ENTRANCE DOOR, INCLUDING COMMUNAL DOORS: SEE GROUND FLOOR PLAN.

51 ENTERING AND LEAVING DEALING WITH CALLERS: WHEELCHAIR TRANSFER AND STORAGE IS PROVIDED AS DEMONSTRATED ON THE PLAN.

6] NEGOTIATING THE SECONDARY DOOR: SEE GROUND FLOOR PLAN FOR EXTERNAL DOOR. BALCONY DOORS MEET CRITERIA AS DEMONSTRATED ON THE PLAN.

7] MOVING AROUND INSIDE / STORING THINGS: ALL PASSAGEWAYS AND INTERNAL DOORS MEET CRITERIA AS DEMONSTRATED ON THE PLAN.

9] USING LIVING SPACES: TURNING CIRCLES AND TRANSFER SPACES PROVIDED TO MEET CRITERIA AS DEMONSTRATED ON THE PLAN.

10] USING THE KITCHEN: MANOEUVERING MEETS CRITERIA AS DEMONSTRATED ON THE PLAN.

111 USING THE BATHROOM AND SHOWER ROOM: BATHROOM DESIGNED TO MEET CRITERIA AS DEMONSTRATED ON THE PLAN.

12] USING BEDROOMS: TURNING CIRCLES AND TRANSFER SPACE PROVIDED TO MEET CRITERIA AS DEMONSTRATED ON THE PLAN.

13] OPERATING DOORS: BATHROOM DOORS SHALL OPEN OUTWARDS AND BE CONSTRUCTED TO MEET CRITERIA AS DEMONSTRATED ON THE PLAN.

14] OPERATING WINDOWS: WINDOWS IN THE LIVING SPACES WILL HAVE FULL HEIGHT GLAZING. WINDOW CONTROLS WILL BE NO HIGHER THAN 1200mm EXCEPT IN BATHROOMS / KITCHENS WHERE WINDOW DESIGNS WILL ALLOW FOR REMOTE / MECHANICAL ADAPTION TO OPERATE WINDOWS

15] CONTROLLING SERVICES: SWITCHES, SOCKETS, VENTILATION & SERVICE CONTROLS WILL BE LOCATED BETWEEN 450 & 900mm FROM FLOOR LEVEL

COMMUNAL STAIRCASE: Uniform going 250mm Uniform rise not exceeding 170mm LIFT DESIGN: Clear landing 1500x1500mm 1no. 8 person lift car internal dimensions 1100x1400mm lift controls between 900 & 1200mm from floor and 400mm from lift internal front wall