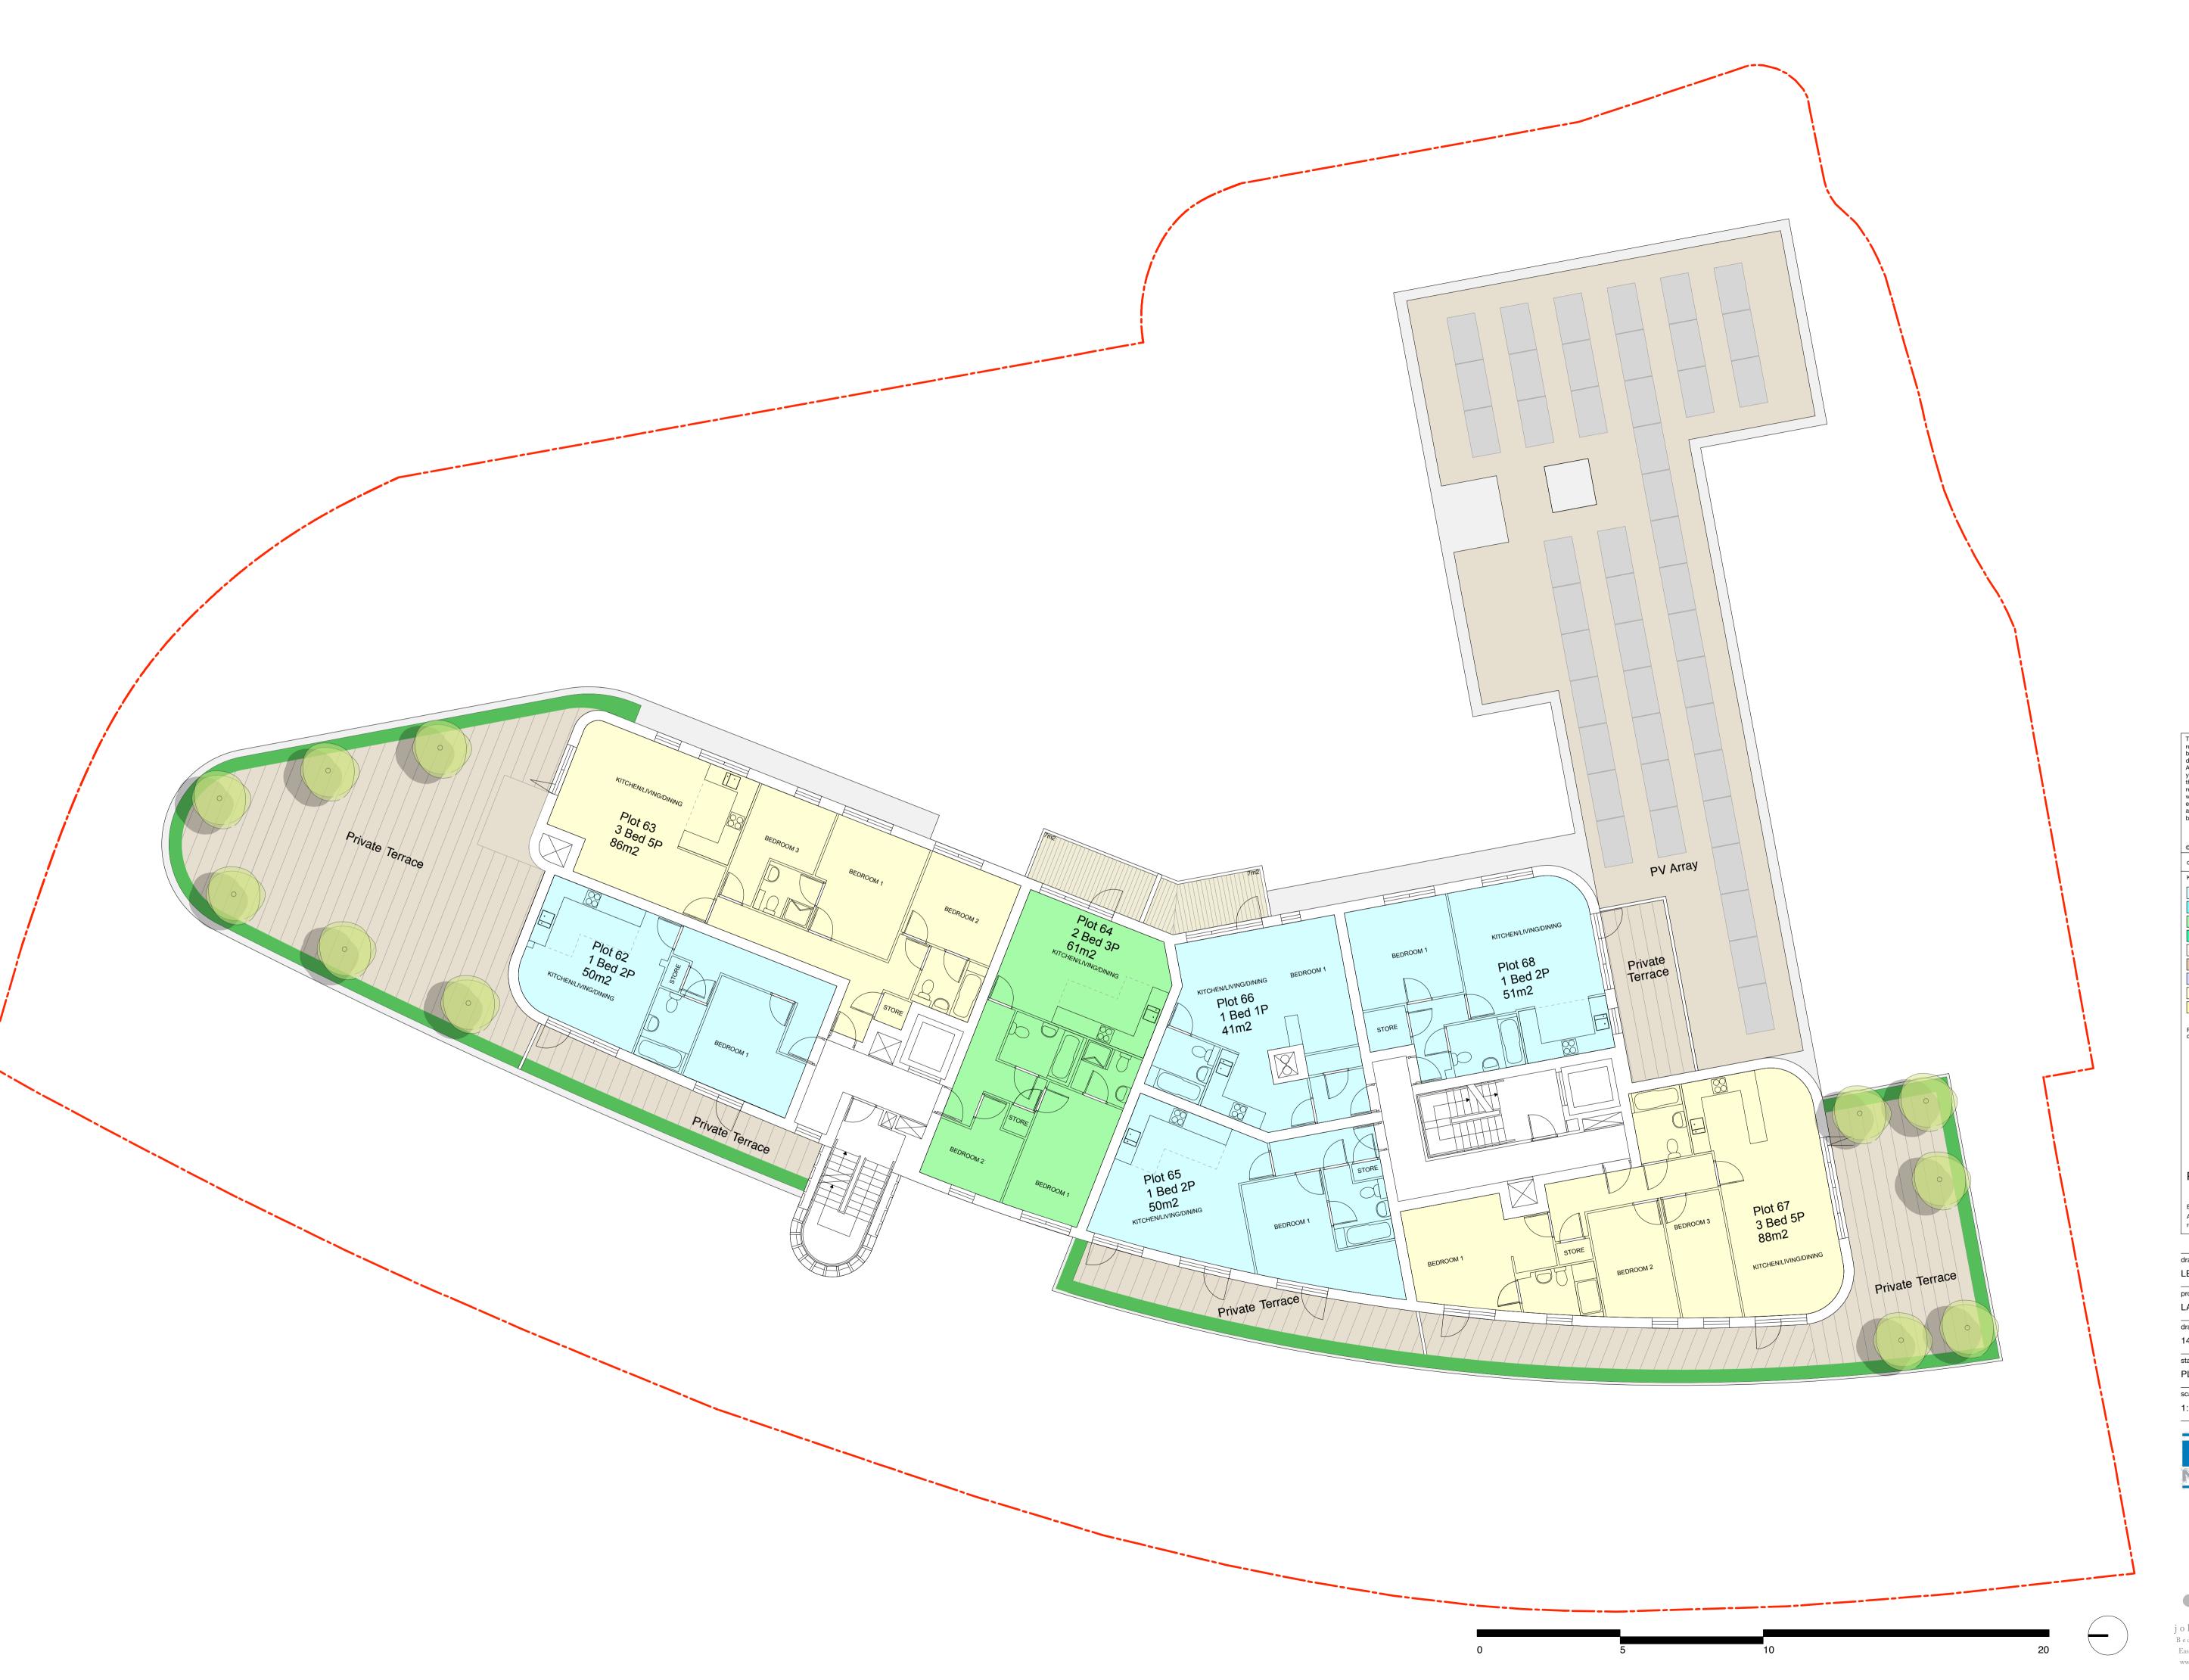

© john pardey architects

1 Bed Apartments 1 Bed Apartments - Wheelchair 2 Bed 3P Apartments

2 Bed 3P Apartments - Wheelchair

2 Bed 4P Apartments 2 Bed 4P Apartments - Wheelchair

3 Bed 4P Apartments 3 Bed 5P Apartments

3 Bed 5P Apartments - Wheelchair Photovoltaic Panel Layout/Design is subject to detailed design

## PLANNING AMENDMENTS

B 26.02.15 Amendments to suit LPA requirements A 27.11.14 Photovoltaic Panel Layout added rev date initials description

drawing: LEVEL 5

LAWN ROAD, BELSIZE PARK

1406-215

PLANNING ISSUE