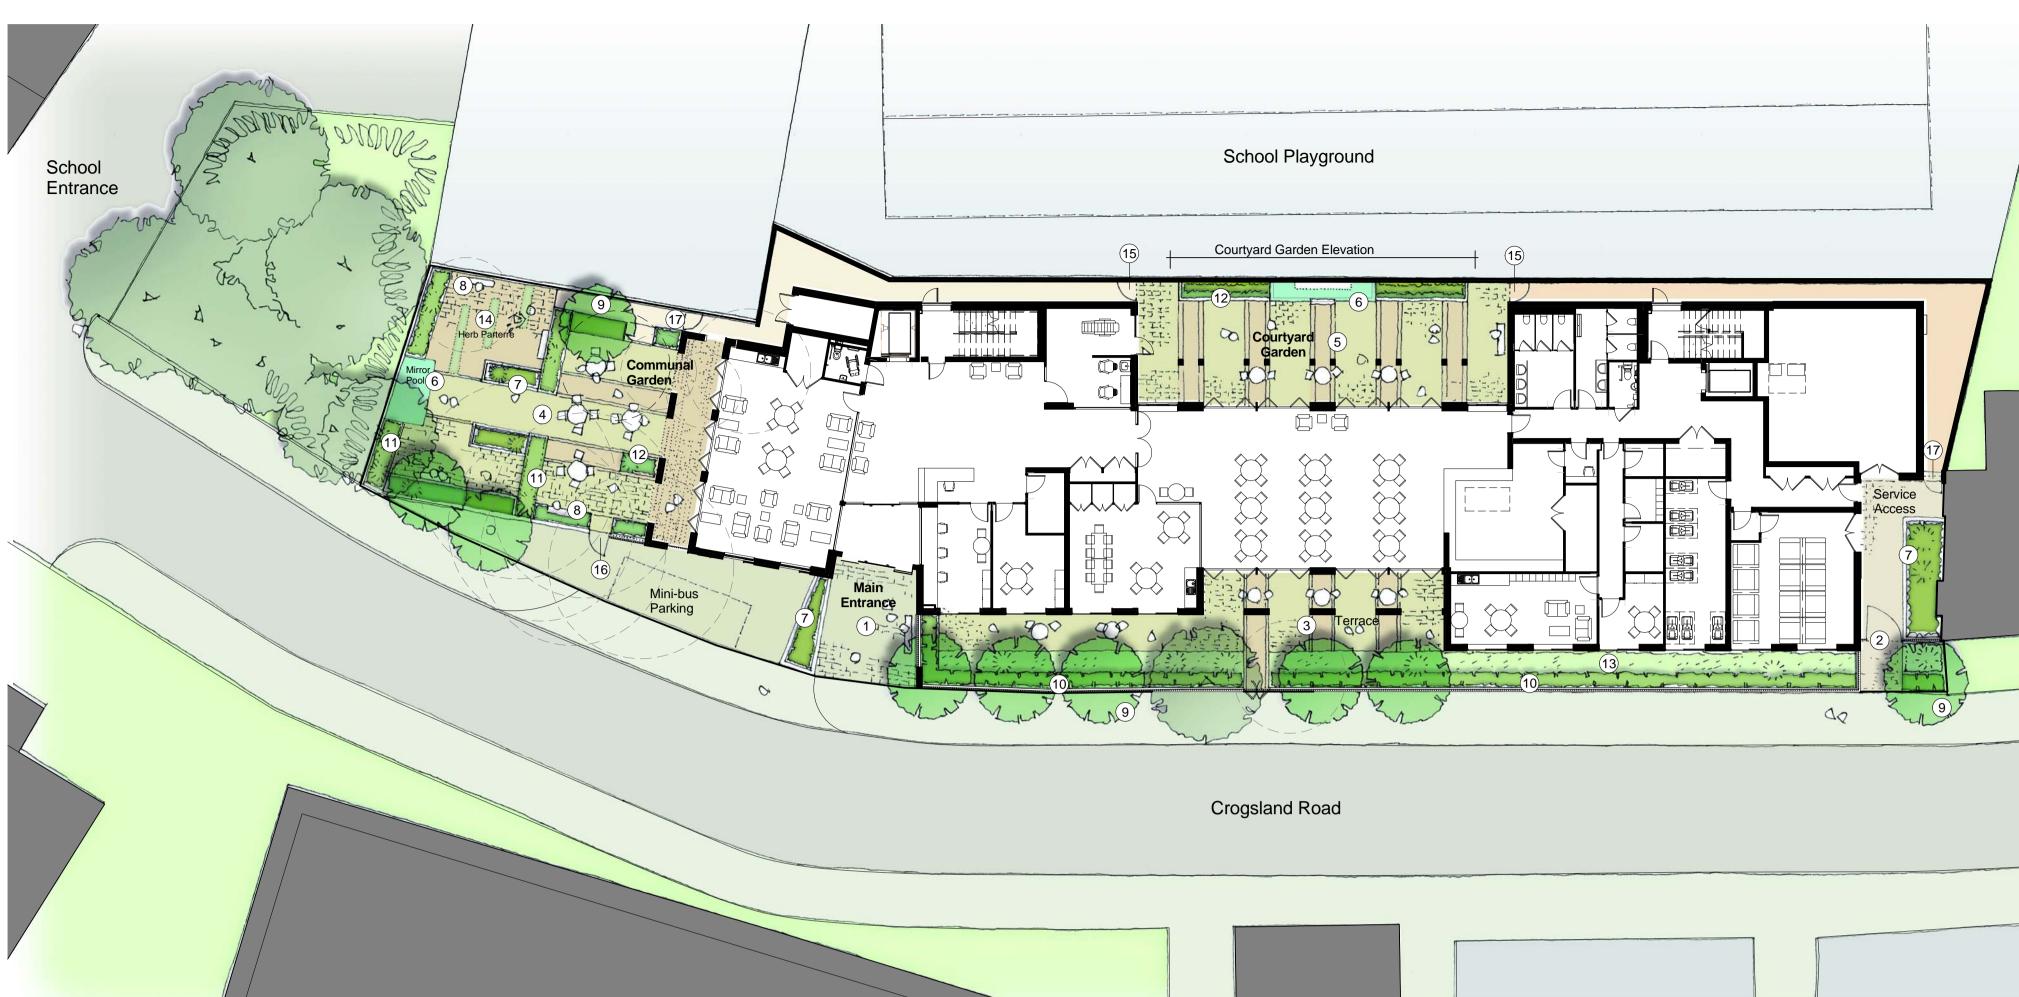

Proposed Landscape Layout

Elevation - Courtyard Garden Feature Wall NTS

Charlie Ratchford, Extra Care

## <u>KEY:</u>

- 1. Main Entrance
- 2. Secondary Entrance
- 3. Terrace
- 4. Communal garden
- 5. Courtyard garden
- 6. Garden feature Water wall & mirror pool
- 7. Raised planter for gardening activities
- 8. Benches
- 9. New trees to enhance street quality
- 10. New hedge boundary planting + railing
- 11. Ornamental hedge planting
- 12. Low structural shrub planting
- 13. Groundcover with specimen shrub planting
- 14. Herb parterre
- 15. Proposed 2m Brick wall to establish secure boundary
- 16. Proposed 1.8m railings + gate to match building detail
- 17.Gated access

Existing trees retained

Proposed trees

Courtyard garden/ Terrace (block paving with flush banding)

Communal garden (block paving)

Main entrance (block paving)

Maintenance path (Resin bound gravel)

Trees Removed