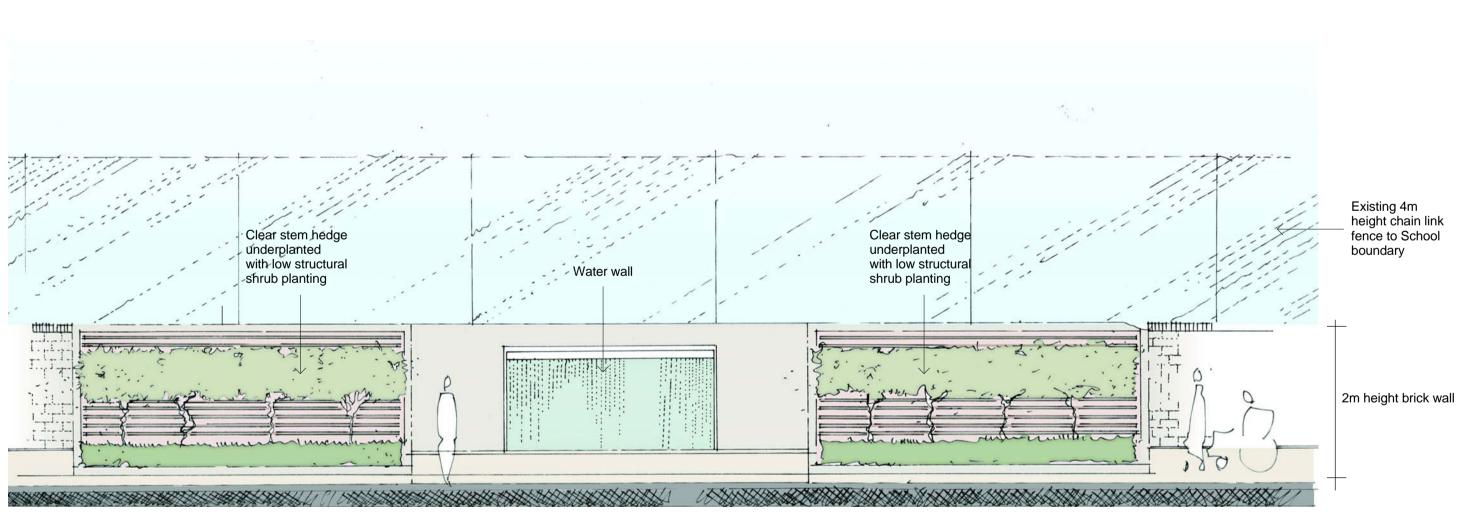

Proposed Landscape Layout

Elevation - Courtyard Garden Feature Wall NTS

Charlie Ratchford, Extra Care

## <u>KEY:</u>

- 1. Main Entrance
- 2. Secondary Entrance
- 3. Terrace
- 4. Communal garden
- 5. Courtyard garden
- 6. Garden feature Water wall & mirror pool
- 7. Raised planter for gardening activities
- 8. Benches
- 9. New trees to enhance street quality
- 10. New hedge boundary planting + railing
- 11. Ornamental hedge planting
- 12. Low structural shrub planting
- 13. Groundcover with specimen shrub planting
- 14. Herb parterre
- 15. Proposed 2m Brick wall to establish secure boundary
- 16. Proposed 1.8m railings + gate to match building detail
- 17.Gated access