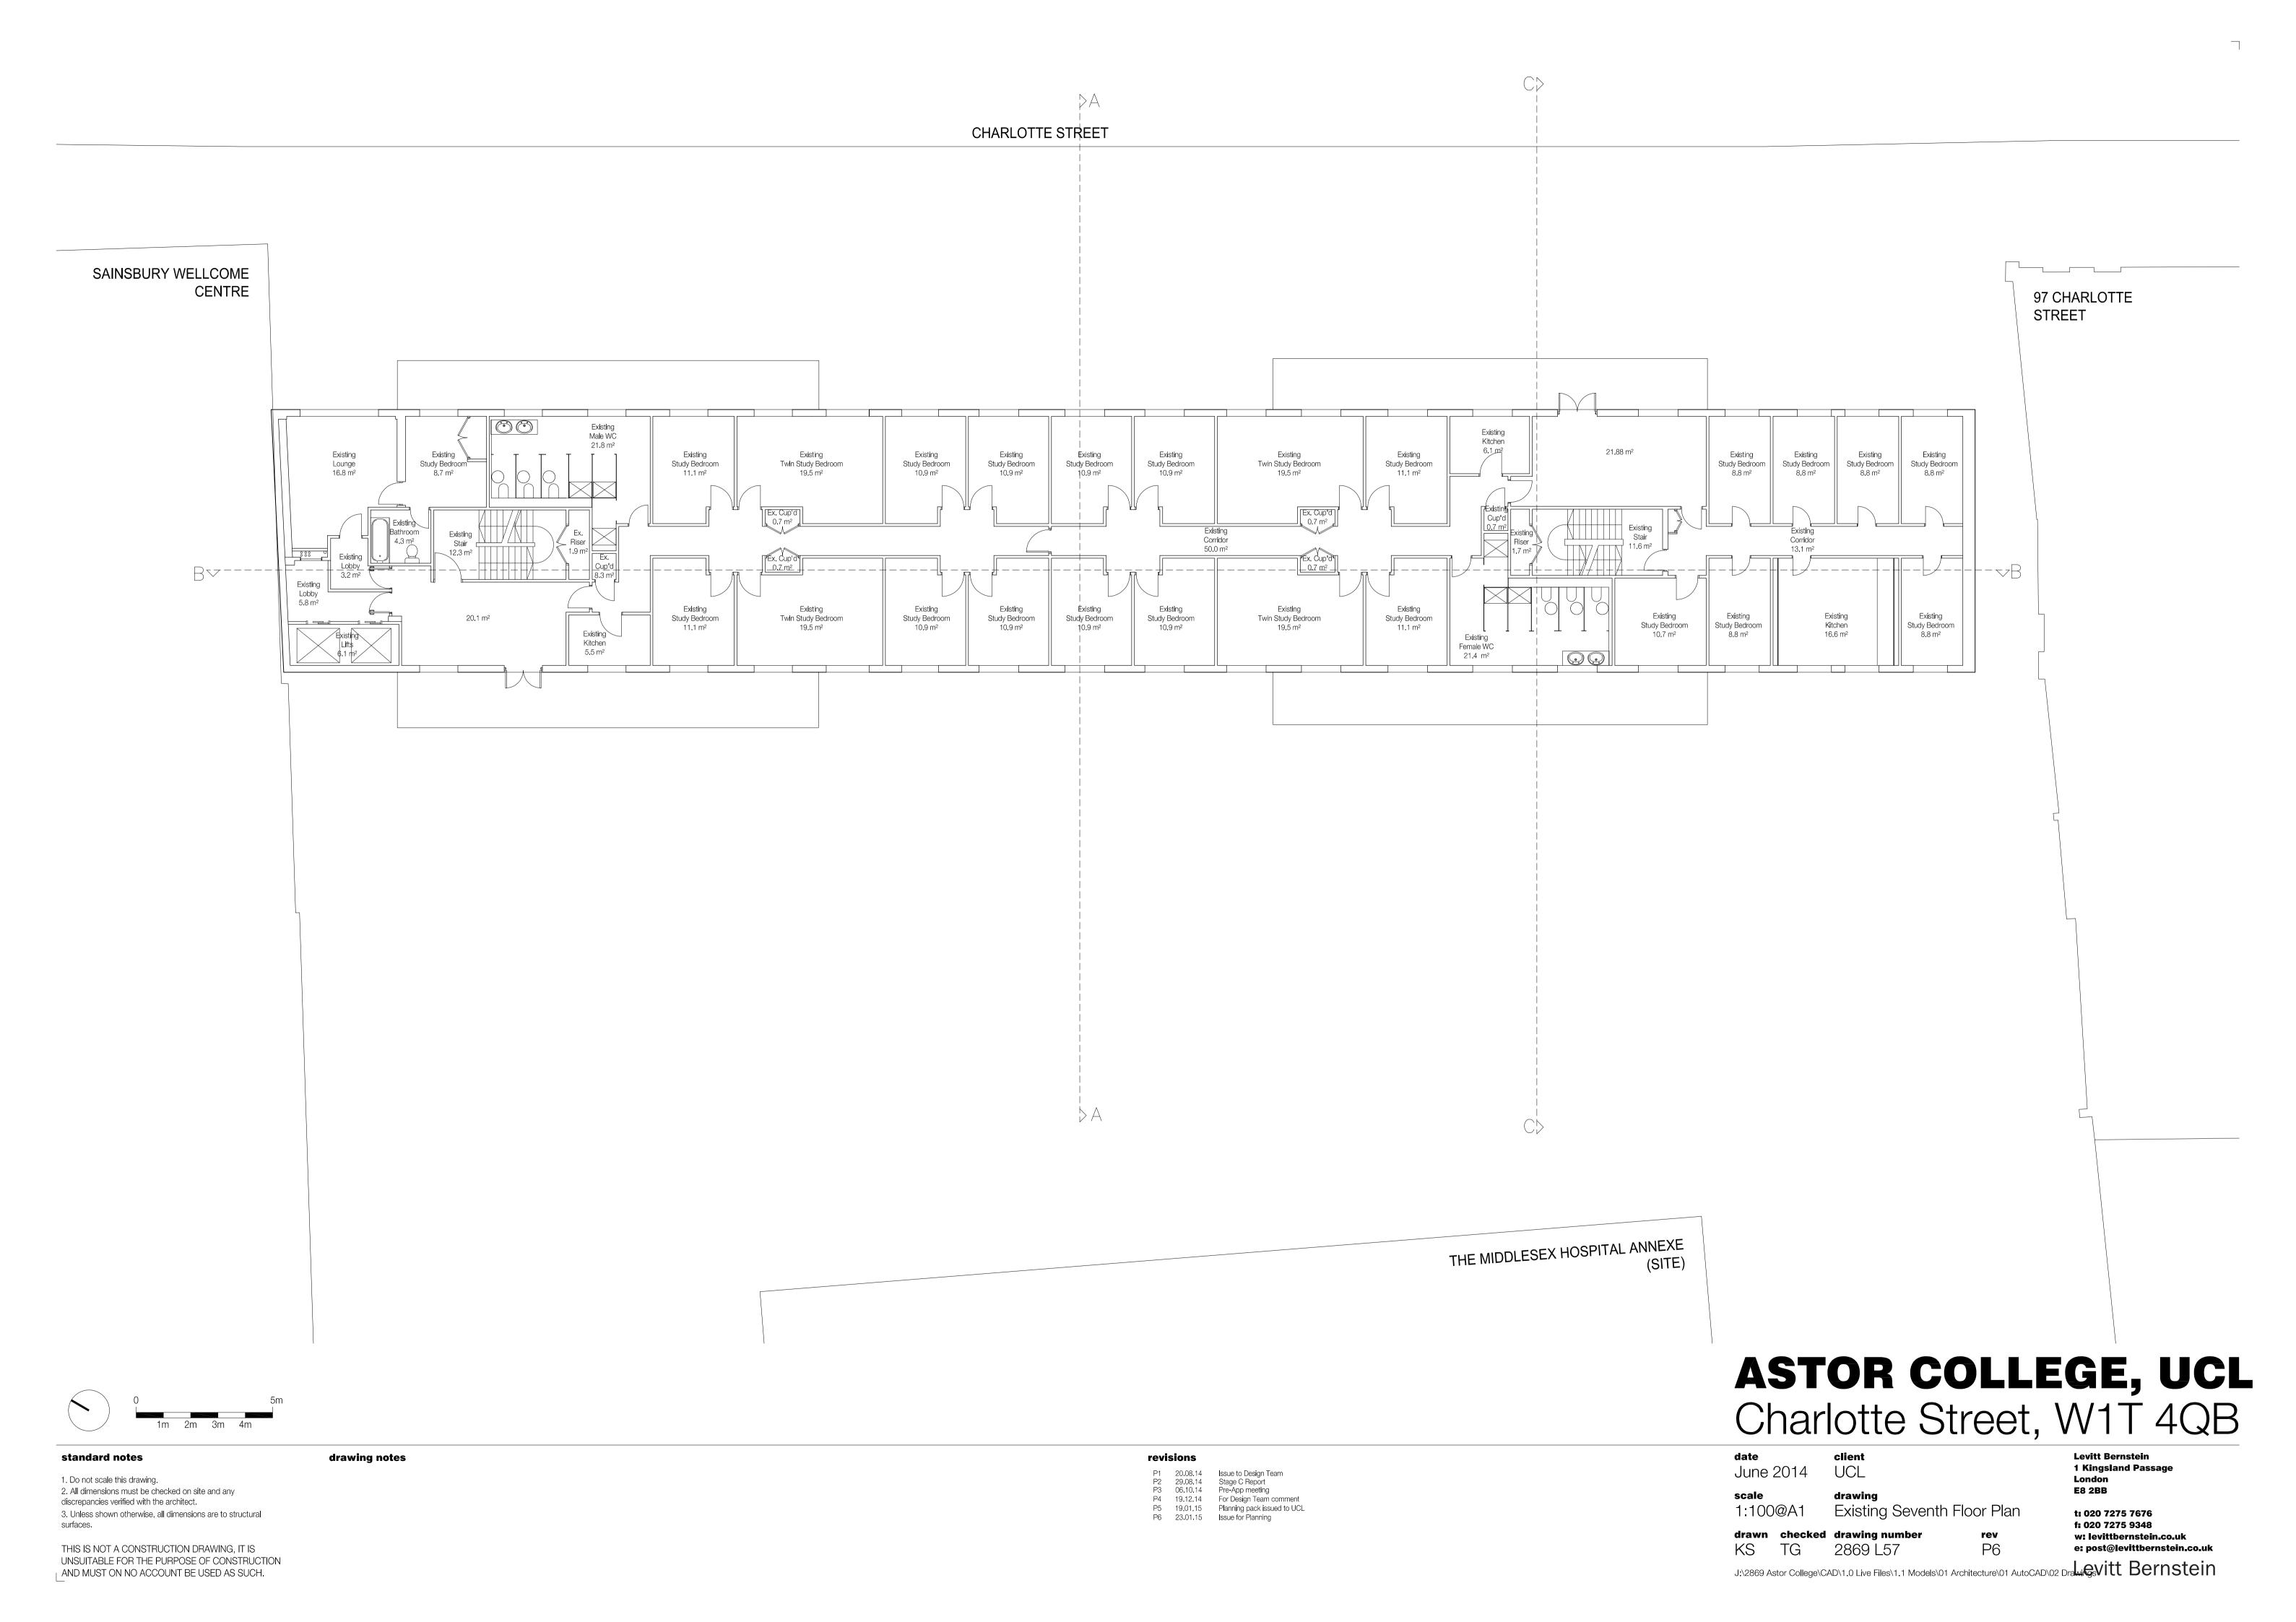

# ASTOR COLLEGE, UCL Charlotte Street, W1T 4QB

Existing Roof Level Plan

1 Kingsland Passage E8 2BB

t: 020 7275 7676

f: 020 7275 9348 drawn checked drawing number w: levittbernstein.co.uk 2869 L58 e: post@levittbernstein.co.uk Dralie Witt Bernstein J:\2869 Astor College\CAD\1.0 Live Files\1.1 Models\01 Architecture\01 AutoCAD\02

drawing notes standard notes

1. Do not scale this drawing. 2. All dimensions must be checked on site and any discrepancies verified with the architect. 3. Unless shown otherwise, all dimensions are to structural surfaces.