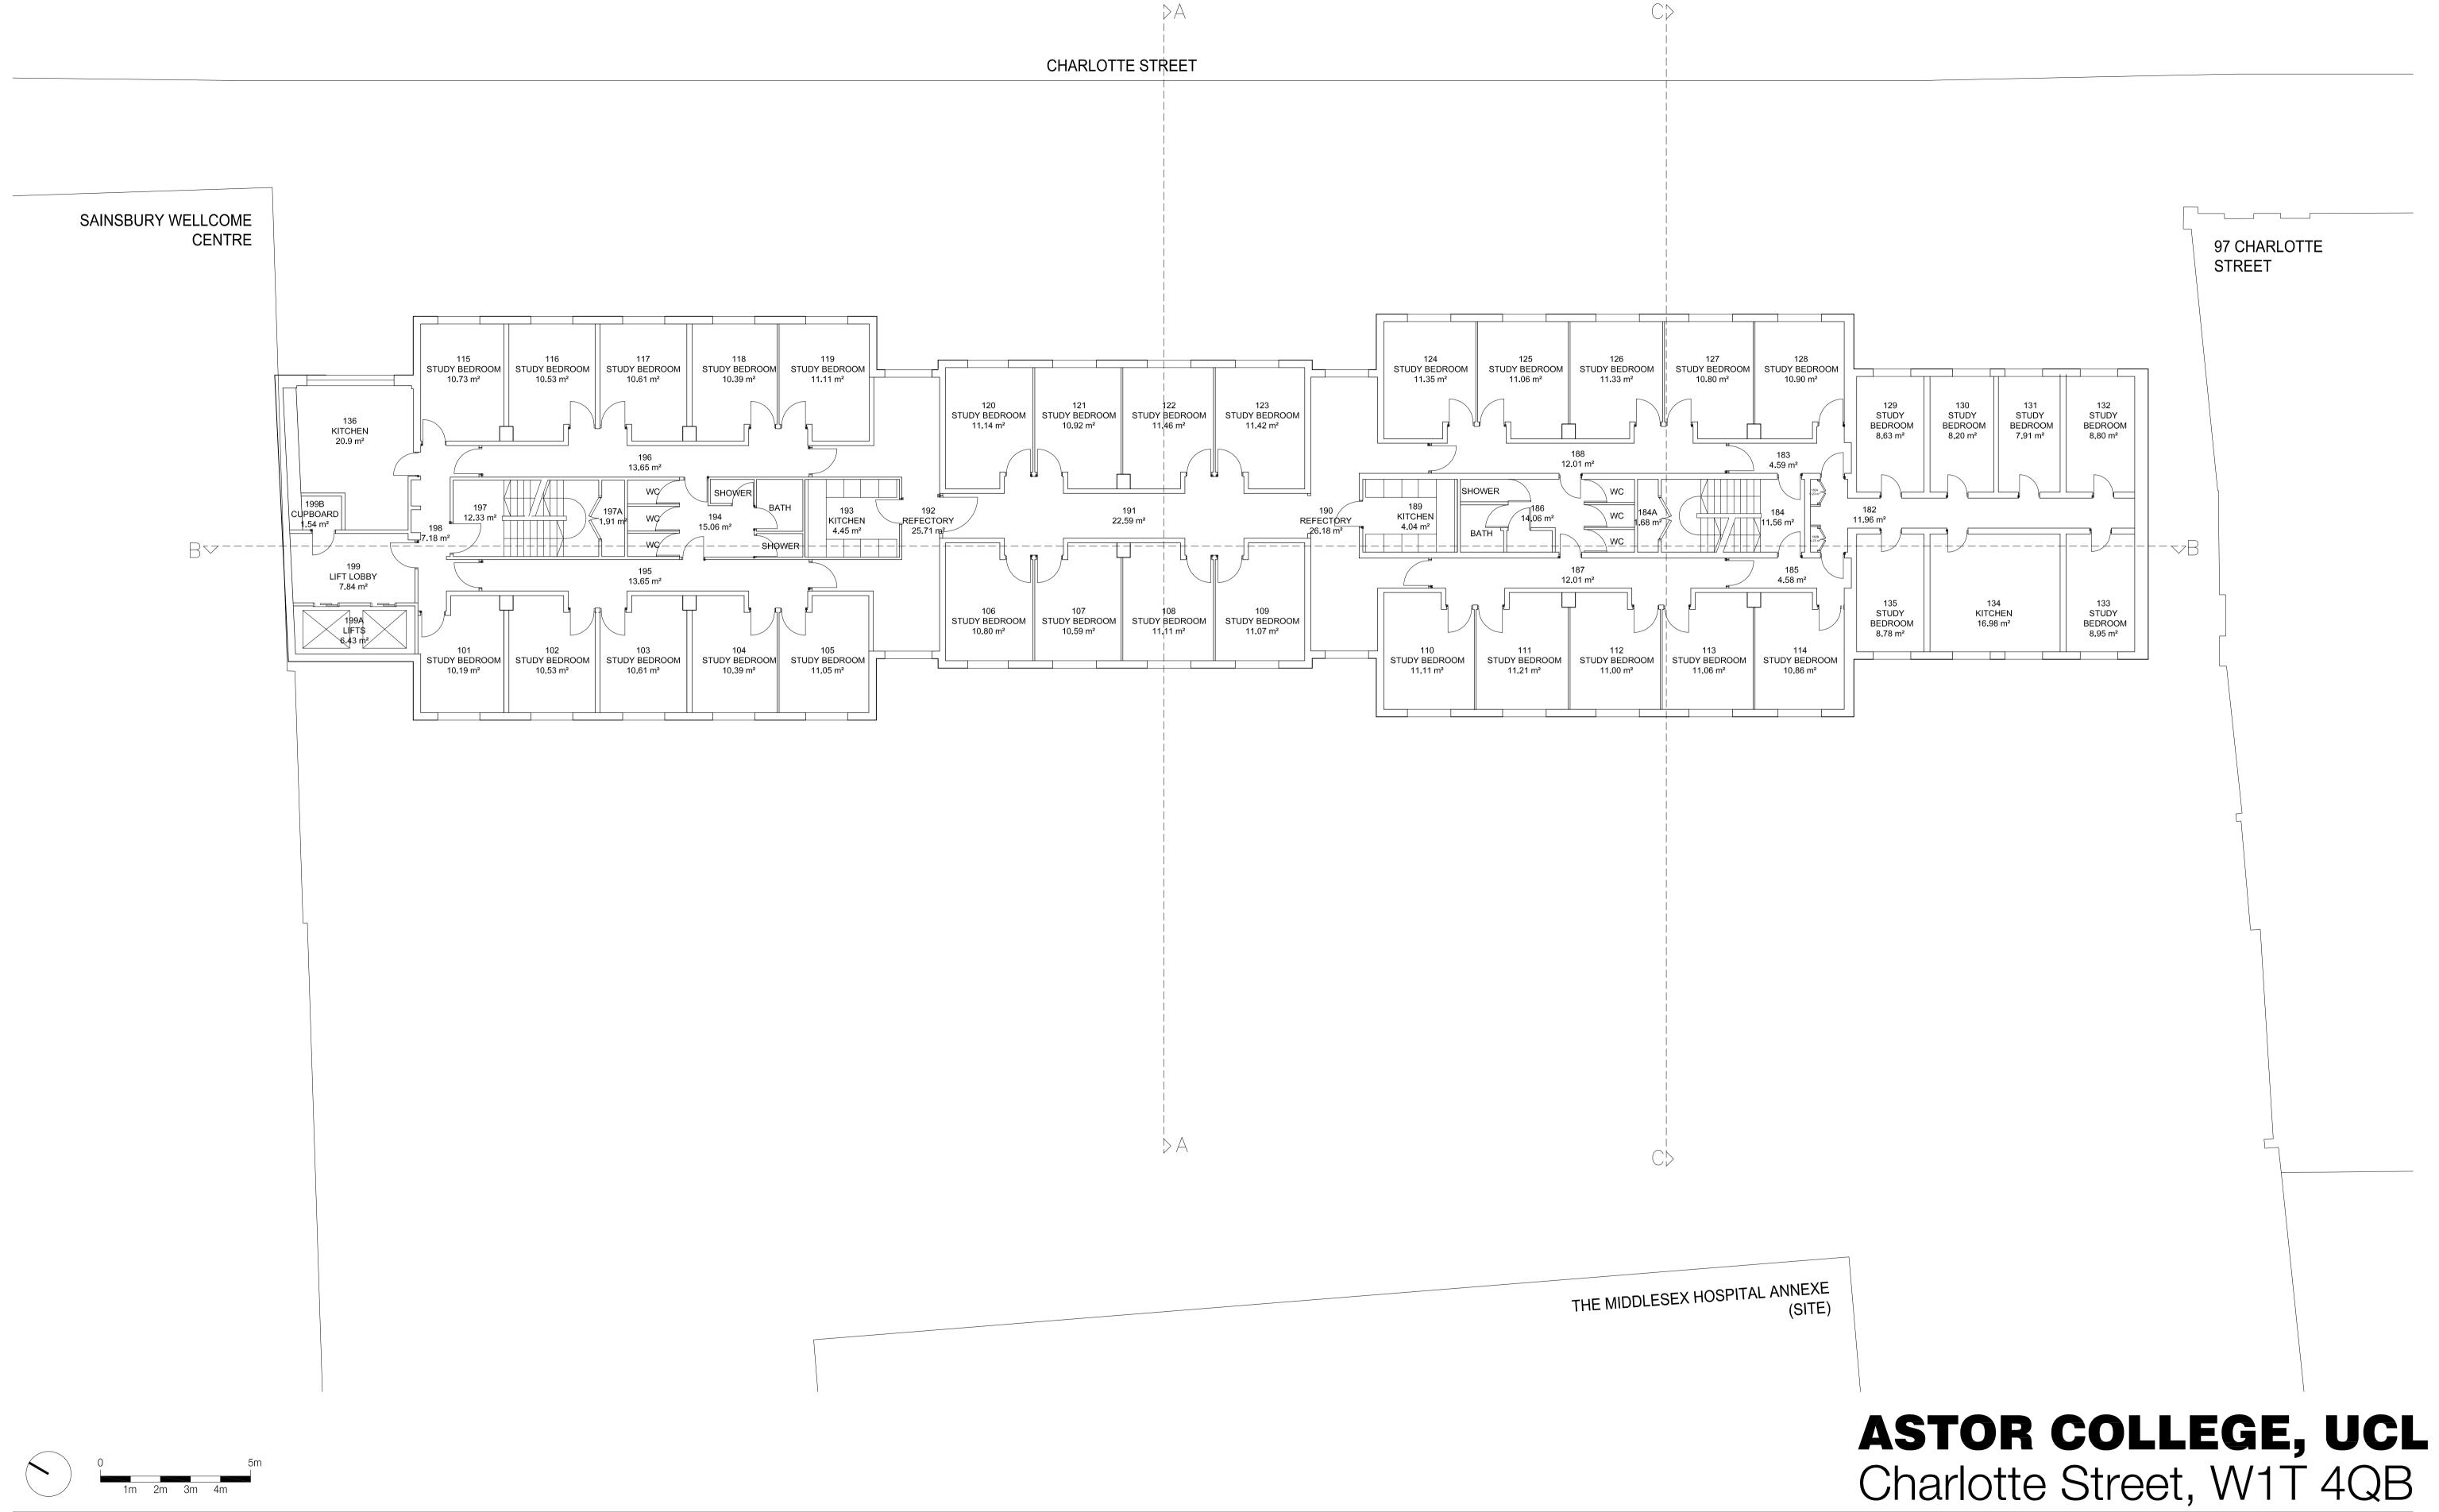

June 2014

2869 L51

J:\2869 Astor College\CAD\1.0 Live Files\1.1 Models\01 Architecture\01 AutoCAD\02

1 Kingsland Passage E8 2BB

Existing Typical Upper Floor Plan (1st - 6th)<sub>t: 020 7275 7676</sub> drawn checked drawing number

f: 020 7275 9348 w: levittbernstein.co.uk e: post@levittbernstein.co.uk Draline vitt Bernstein

1. Do not scale this drawing. 2. All dimensions must be checked on site and any discrepancies verified with the architect. 3. Unless shown otherwise, all dimensions are to structural