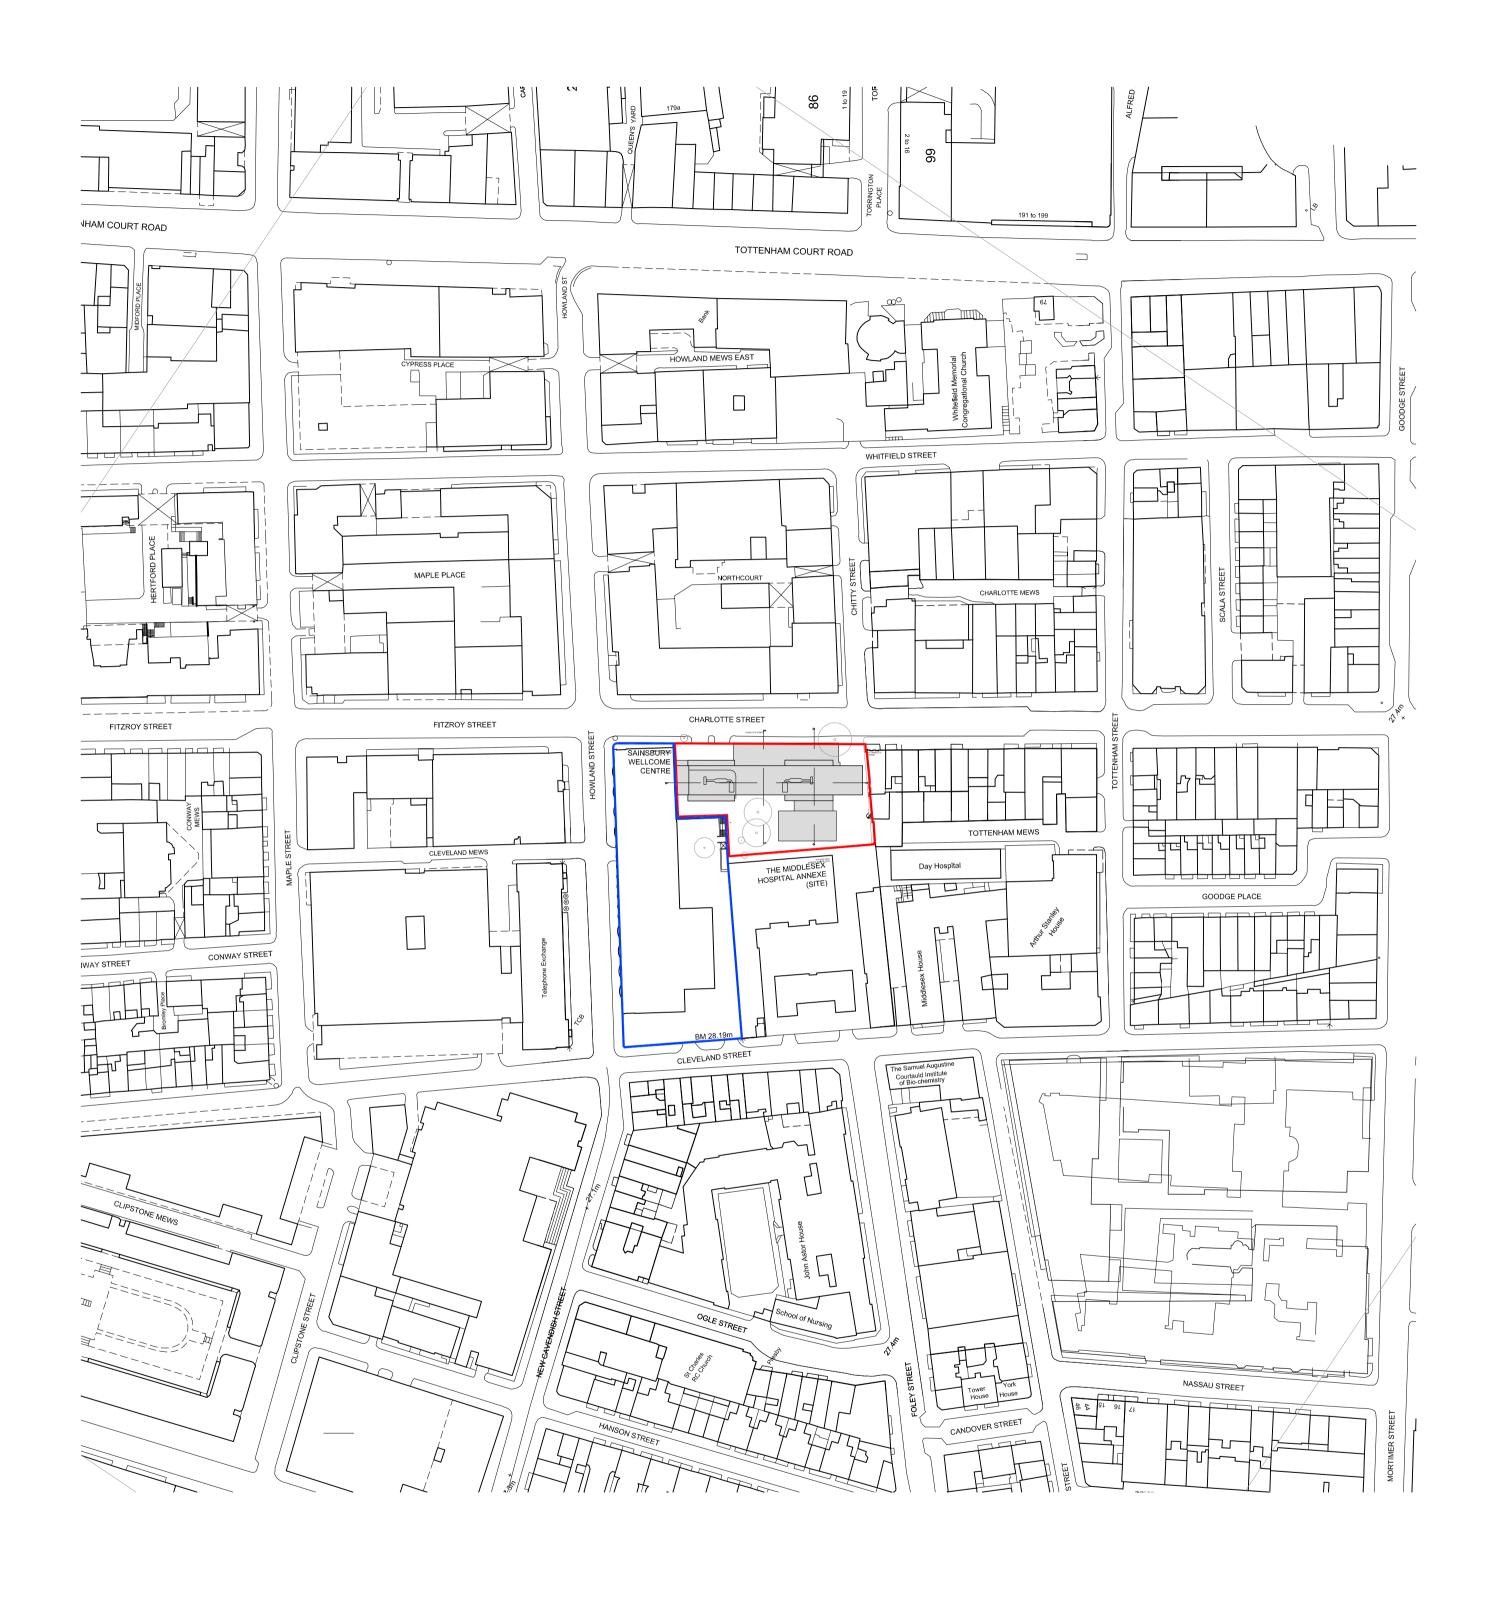

drawing notes :Site boundary

: Boundary of adjacent UCL owned land

## ASTOR COLLEGE, UCL Charlotte Street, W1T 4QB

04.09.14

1:1250@A1 Astor College Location Plan drawn checked drawing number

2869 L047

E8 2BB t: 020 7275 7676 f: 020 7275 9348 w: levittbernstein.co.uk e: post@levittbernstein.co.uk