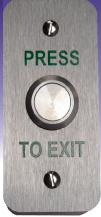

## SPB002 Egress Buttons

## Specification

Vandal resistant 19mm exit button, momentary contact

Operation: Push button with Normally Open and Normally Closed contacts

Switch rating: 2 Amps @ 12/24Vdc Mechanical Life: 1 million operations