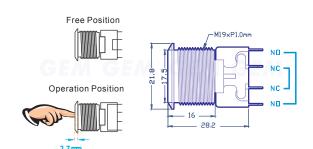

## Dimensions in millimeters (Not to scale)

Max. Ratings: 5A@125/250 Vac
Type of actuation: Momentary
Contact arrangement: Double pole double throw
Operating travel: 2.7 mm
Operating temp. Range: -20~+70°C
Contact resistance: 50 m Max.(initial)
Operating life(Mechanical): Over 100,000 times
Materials: Stainless steel