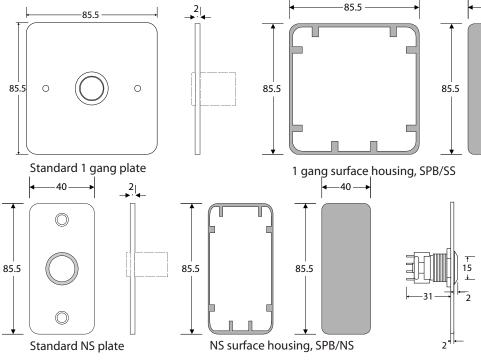

## Dimensions in millimeters (Not to scale)

Max. Ratings: 5A@125/250 Vac
Type of actuation: Momentary
Contact arrangement: Double pole double throw
Operating travel: 2.7 mm
Operating temp. Range: -20~+70°C
Contact resistance: 50 m Max.(initial)
Operating life(Mechanical): Over 100,000 times
Materials: Stainless steel