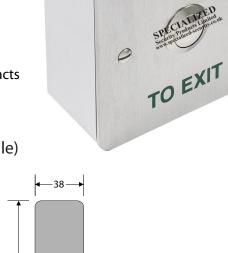

## Dimensions in millimeters (Not to scale)

Max. Ratings: 5A@125/250 Vac
Type of actuation: Momentary
Contact arrangement: Double pole double throw
Operating travel: 2.7 mm
Operating temp. Range: -20~+70°C
Contact resistance: 50 m Max.(initial)
Operating life(Mechanical): Over 100,000 times
Materials: Stainless steel