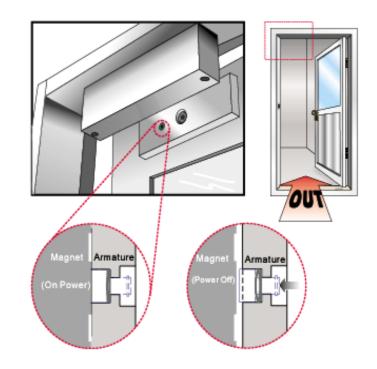

#### Anti-Residual design

When the power is on the spring loaded plunger is depressed on power begin cut the plunger will push the armature away from the face of the armature