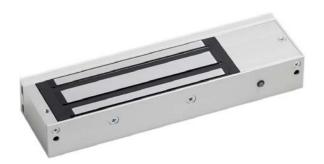

# Standard magnet monitored with Additional door status monitoring

The EM20DS series lock is a surface mount single "face to face" electro-magnetic lock offering up to 1200lb of holding force these locks can be used on either out-swing or inward opening doors.