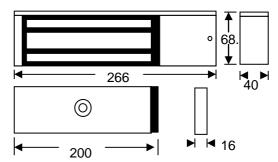

### Specifications:

- Voltage Tolerance:+/- 15%
- Current Draw: 500mA@12Vdc:250mA@24Vdc (at temperature 20C)
- Operating Temperature:-10~55C(14~131F)
- Humidity: 0~95% non-condensing.
- Holding Force: Up to 1200 Lbs (550kg)
- Dimensions:

Magnet (L) 266 (H) 68. (W) 40mm

Armature Plate: (L) 200. (H) 60. (D) 16mm

• Weight (Approx.) 10.0Kg