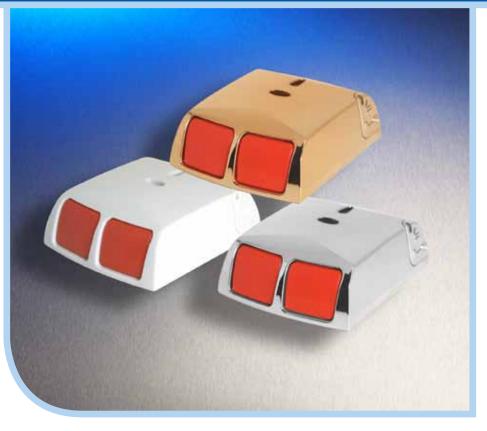

## Overview

The Elmdene range of panic buttons has been ergonomically designed and are ideal for use in commercial and domestic installations. All units are double push with integral resistors for use with most control panels or option for double pole. Spare terminals allow through connection for multiple units wired to one zone.

## Description

| Part Number  | Colour                          | Dimensions         |
|--------------|---------------------------------|--------------------|
| ELM-PA-G3-W  | White                           |                    |
| ELM-PA-G3-B  | Brass (plated finish)           | 80 L x 62 W x 27 D |
| ELM-PA-G3-SS | Stainless steel (plated finish) |                    |