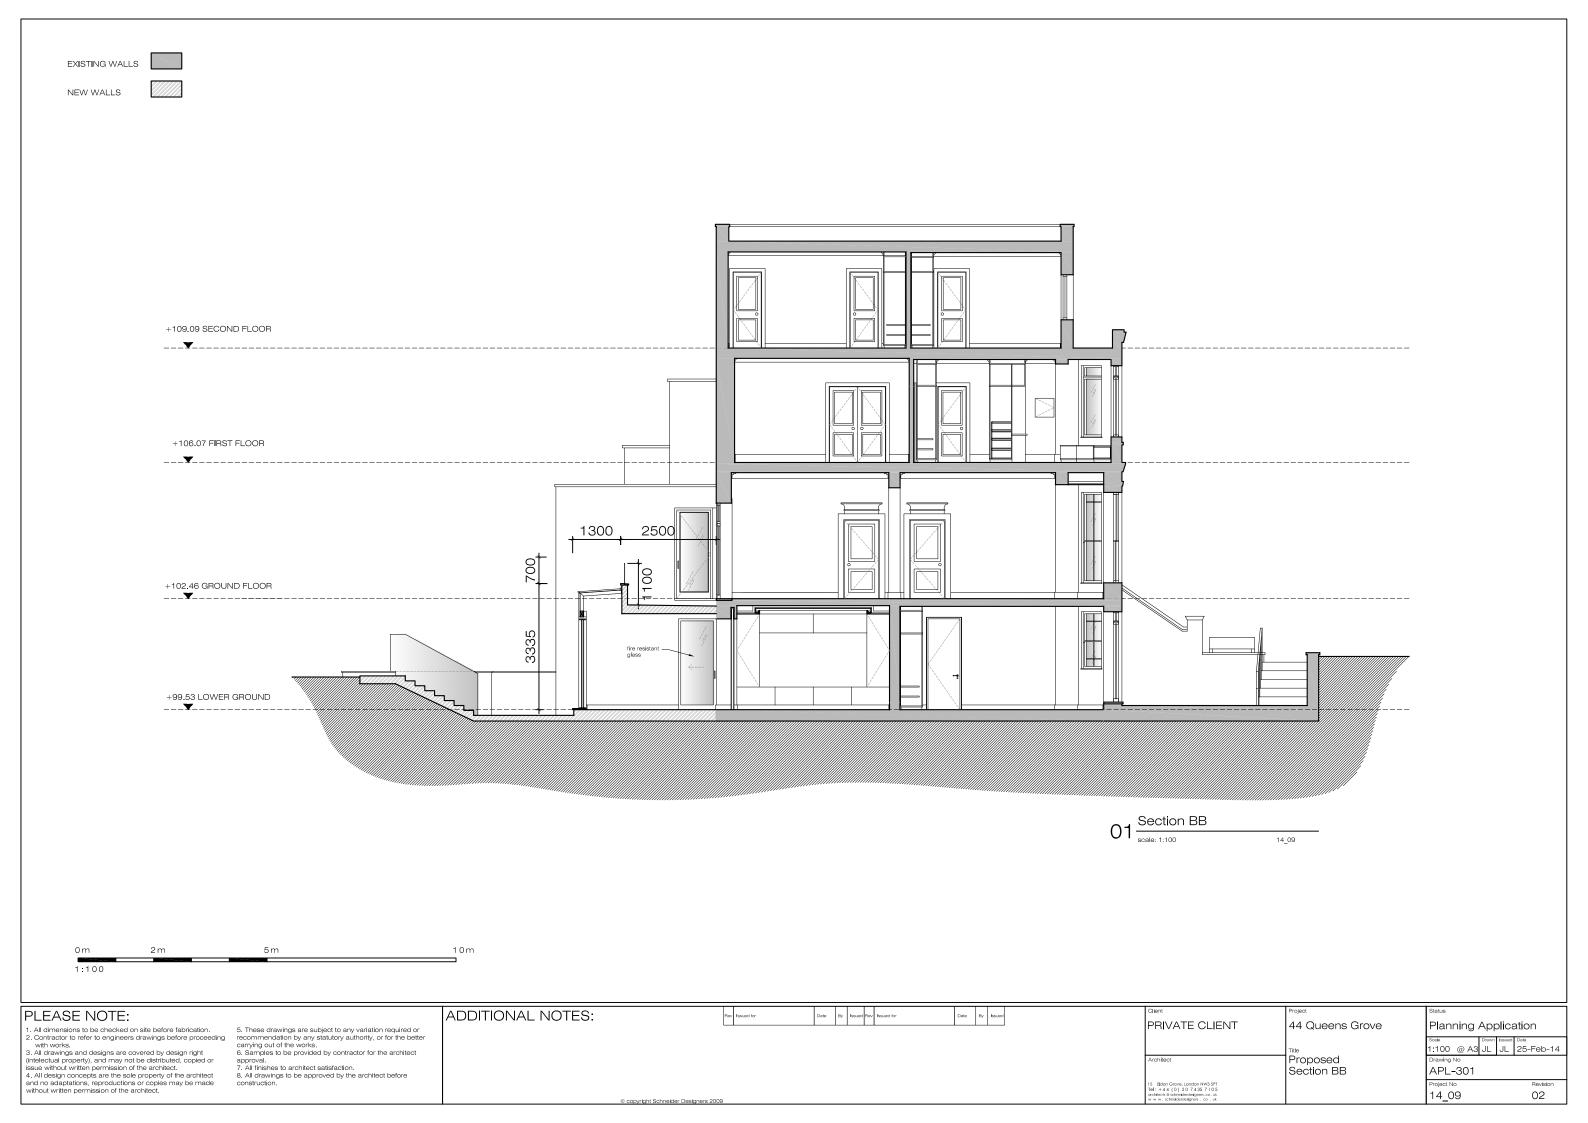

| Olient                                                                                                                                       | Project                    | Status                |  |    |                              |  |  |  |  |  |  |  |
|----------------------------------------------------------------------------------------------------------------------------------------------|----------------------------|-----------------------|--|----|------------------------------|--|--|--|--|--|--|--|
| PRIVATE CLIENT                                                                                                                               | 44 Queens Grove            | Planning Application  |  |    |                              |  |  |  |  |  |  |  |
|                                                                                                                                              | Title                      | scale<br>1:100 @ A3   |  | JL | <sup>Date</sup><br>25-Feb-14 |  |  |  |  |  |  |  |
| Architect                                                                                                                                    | Proposed<br>Rear Elevation | Drawing No<br>APL-201 |  |    |                              |  |  |  |  |  |  |  |
| 5 Eldon Grove, London NW3 5PT  Fel: + 4 4 ( 0 ) 2 0 7 4 35 7 1 0 5  architects ® schneiderdesignes. co. uk  w.w., schneiderdesignes; .co. uk |                            | Project No<br>14_09   |  |    | Revision<br>02               |  |  |  |  |  |  |  |