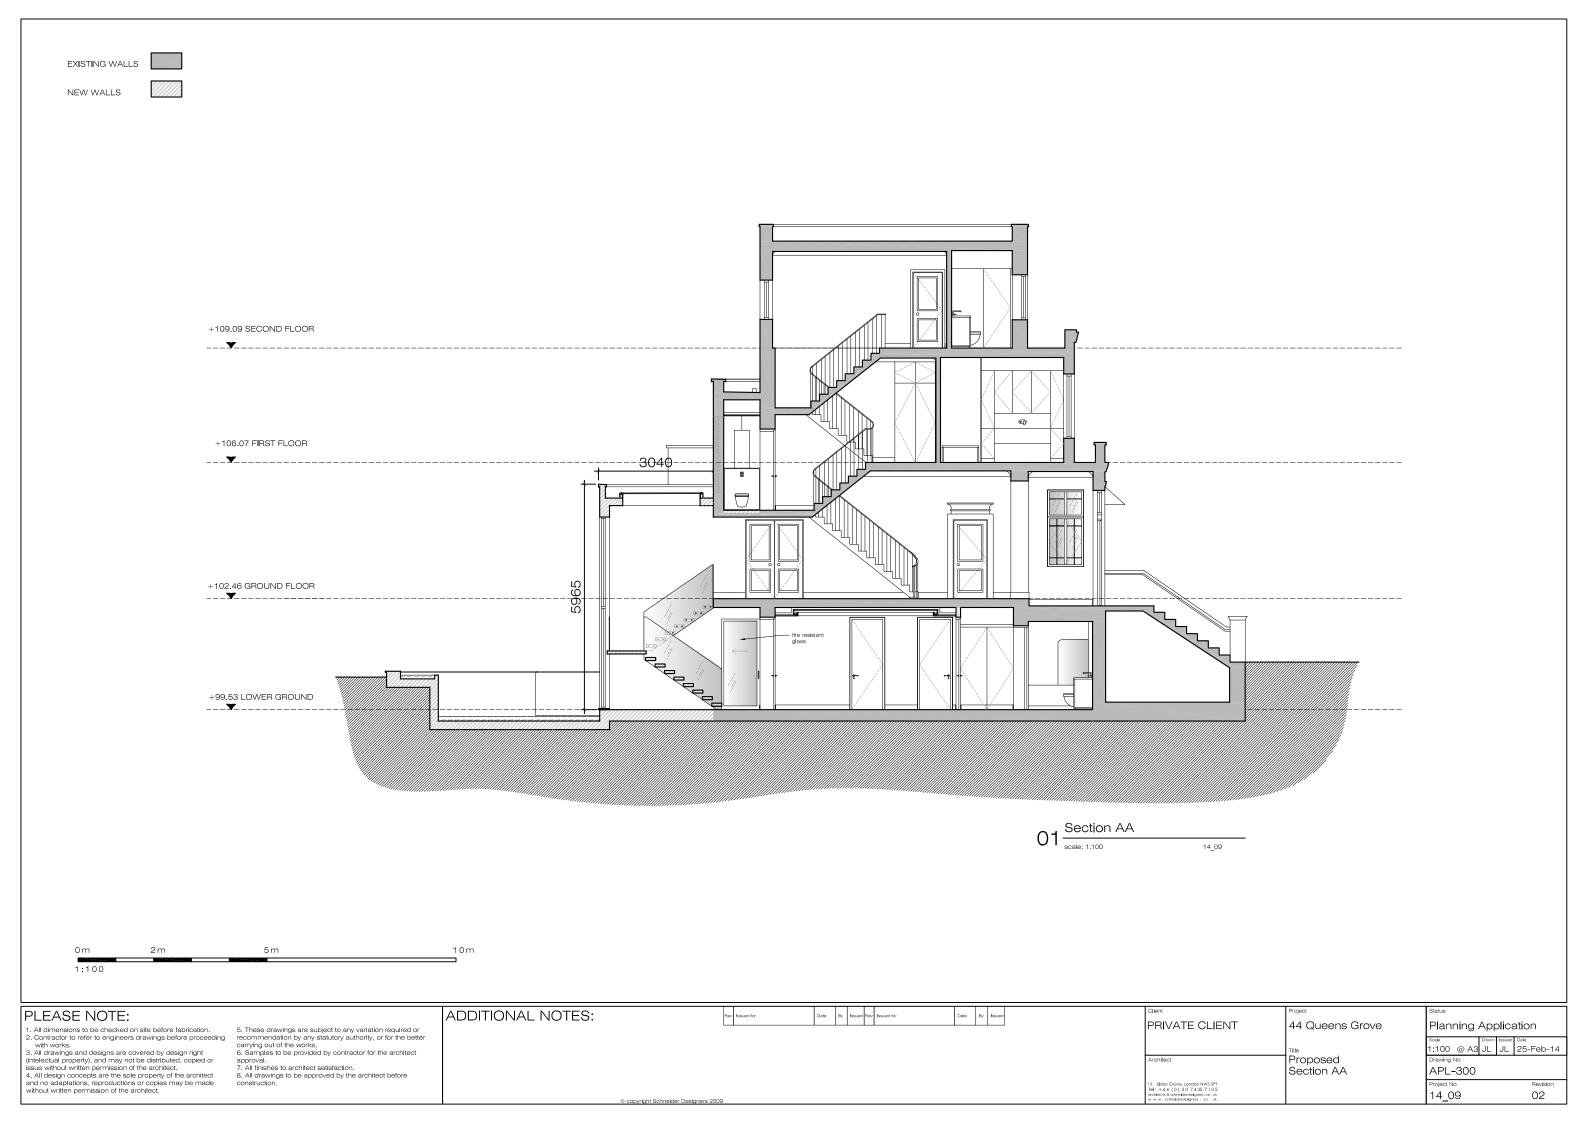

| Olient                                                                                                                                       | Project                    | Status                |  |    |                              |  |  |  |  |  |  |  |
|----------------------------------------------------------------------------------------------------------------------------------------------|----------------------------|-----------------------|--|----|------------------------------|--|--|--|--|--|--|--|
| PRIVATE CLIENT                                                                                                                               | 44 Queens Grove            | Planning Application  |  |    |                              |  |  |  |  |  |  |  |
|                                                                                                                                              | Title                      | scale<br>1:100 @ A3   |  | JL | <sup>Date</sup><br>25-Feb-14 |  |  |  |  |  |  |  |
| Architect                                                                                                                                    | Proposed<br>Rear Elevation | Drawing No<br>APL-201 |  |    |                              |  |  |  |  |  |  |  |
| 5 Eldon Grove, London NW3 5PT  Fel: + 4 4 ( 0 ) 2 0 7 4 35 7 1 0 5  architects ® schneiderdesignes. co. uk  w.w., schneiderdesignes; .co. uk |                            | Project No<br>14_09   |  |    | Revision<br>02               |  |  |  |  |  |  |  |