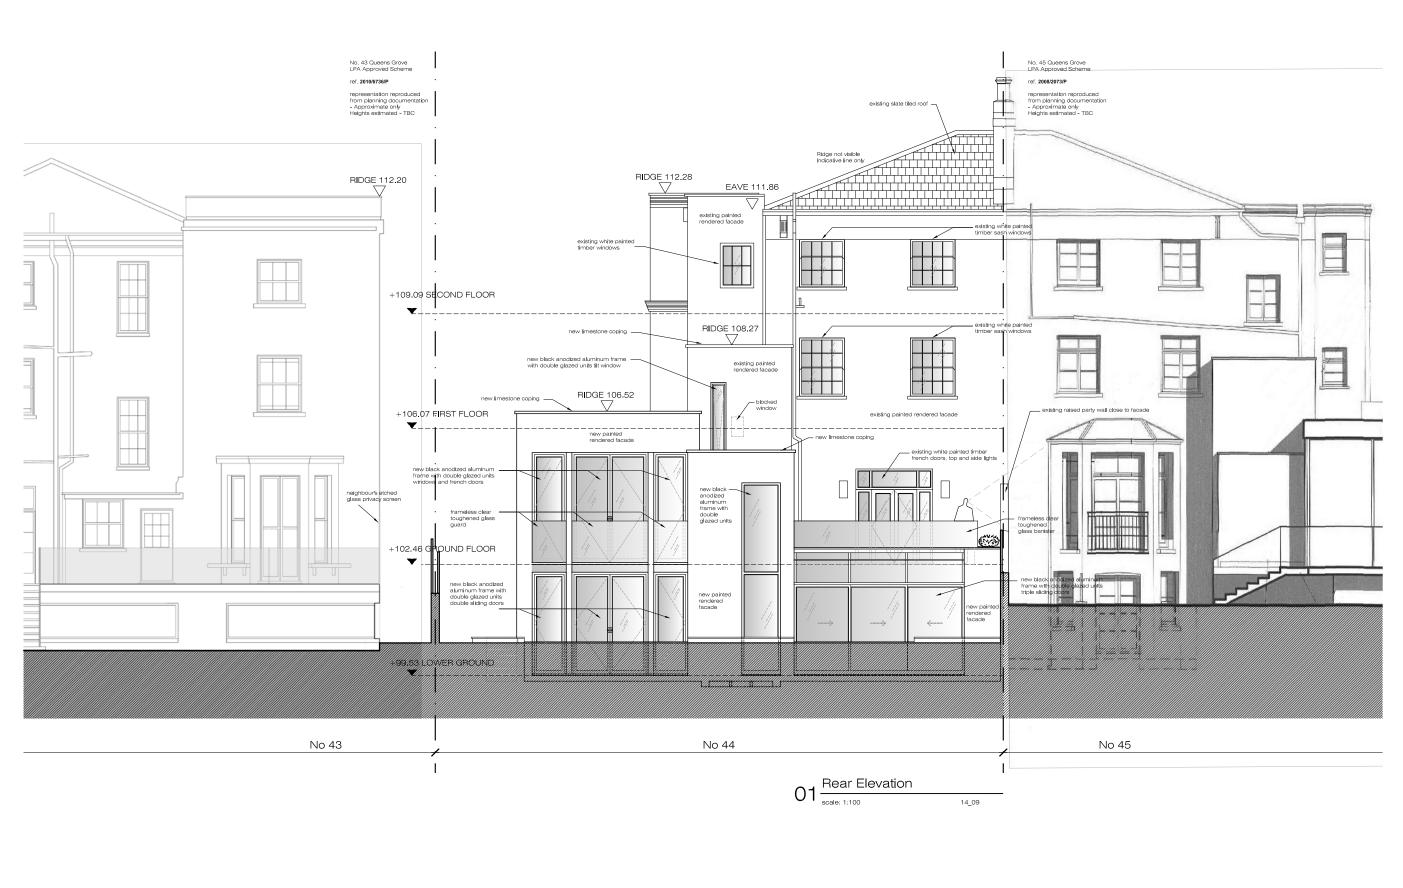

| Olient                                                                                                                                       | Project                    | Status                |  |    |                              |  |  |  |  |  |  |  |
|----------------------------------------------------------------------------------------------------------------------------------------------|----------------------------|-----------------------|--|----|------------------------------|--|--|--|--|--|--|--|
| PRIVATE CLIENT                                                                                                                               | 44 Queens Grove            | Planning Application  |  |    |                              |  |  |  |  |  |  |  |
|                                                                                                                                              | Title                      | scale<br>1:100 @ A3   |  | JL | <sup>Date</sup><br>25-Feb-14 |  |  |  |  |  |  |  |
| Architect                                                                                                                                    | Proposed<br>Rear Elevation | Drawing No<br>APL-201 |  |    |                              |  |  |  |  |  |  |  |
| 5 Eldon Grove, London NW3 5PT  Fel: + 4 4 ( 0 ) 2 0 7 4 35 7 1 0 5  architects ® schneiderdesignes. co. uk  w.w., schneiderdesignes; .co. uk |                            | Project No<br>14_09   |  |    | Revision<br>02               |  |  |  |  |  |  |  |