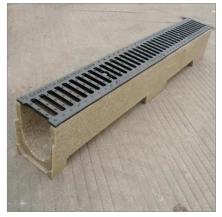

## WATER GRATE REFERENCE IMAGE

| <br>New bin to match existing                                                                  |
|------------------------------------------------------------------------------------------------|
| <br>Slab to be extended and cambered in keeping with existing slab                             |
| <br>Arrows denote floor slope towards water gate drainage                                      |
|                                                                                                |
|                                                                                                |
| 06.2                                                                                           |
| <br>Full height fence extended                                                                 |
| <br>Doors to be moved (1929mm)                                                                 |
| <br>4000x150mm conrecte water grate drainage to be extended 1929mm                             |
|                                                                                                |
| <br>New external cladding to match original                                                    |
| <br>Arrow indicates direction of slope to pent roof<br>Arrow goes from high to low             |
| <br>Guttering applied to low side of pent roof and directed to downpipe abouve drain extension |
| <br>Metal storage unit<br>SEE DRG 06.2 FOR OPTION                                              |
|                                                                                                |
|                                                                                                |
|                                                                                                |
| BENUGO                                                                                         |
| Lincoln's Inn                                                                                  |
| ADDRESS<br>Lincolns Inn Fields, London, WC2A 3LH                                               |
|                                                                                                |
| <u>567 06.1</u>                                                                                |
| FEB 15 CONSTRUCTION                                                                            |
| dwn by<br>GS                                                                                   |
| scale<br>1:25 @A3                                                                              |