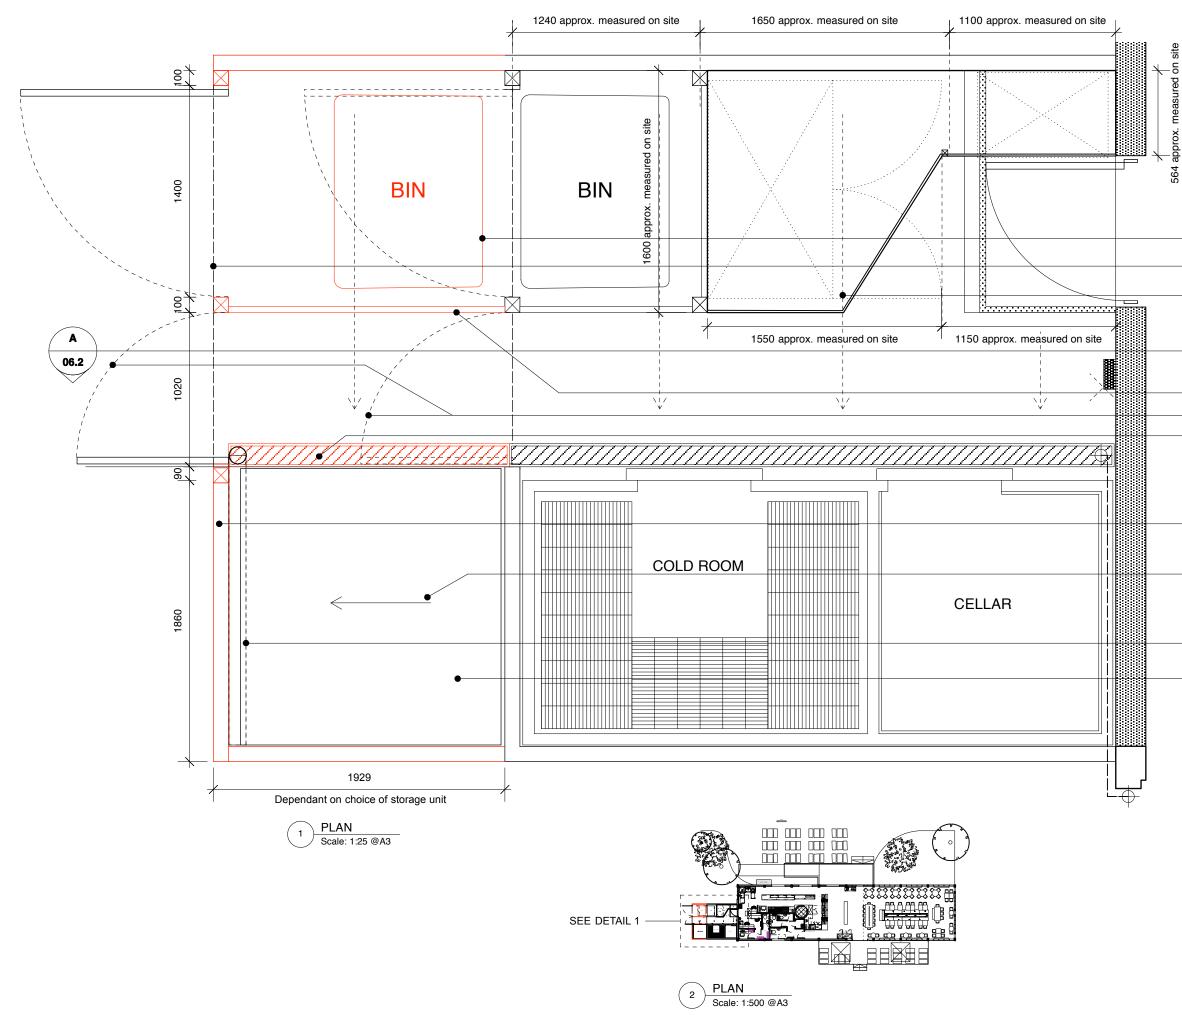

## **RED INDICATES NEW FABRICATION**

## WATER GRATE REFERENCE IMAGE

| <br>New bin to match existing                                                                  |
|------------------------------------------------------------------------------------------------|
| <br>Slab to be extended and cambered in keeping with existing slab                             |
| <br>Arrows denote floor slope towards water gate drainage                                      |
|                                                                                                |
|                                                                                                |
| 06.2                                                                                           |
| <br>Full height fence extended                                                                 |
| <br>Doors to be moved (1929mm)                                                                 |
| <br>4000x150mm conrecte water grate drainage to be extended 1929mm                             |
|                                                                                                |
| <br>New external cladding to match original                                                    |
| <br>Arrow indicates direction of slope to pent roof<br>Arrow goes from high to low             |
| <br>Guttering applied to low side of pent roof and directed to downpipe abouve drain extension |
| <br>Metal storage unit<br>SEE DRG 06.2 FOR OPTION                                              |
|                                                                                                |
|                                                                                                |
|                                                                                                |
| BENUGO                                                                                         |
| Lincoln's Inn                                                                                  |
| ADDRESS<br>Lincolns Inn Fields, London, WC2A 3LH                                               |
|                                                                                                |
| <u>567 06.1</u>                                                                                |
| FEB 15 CONSTRUCTION                                                                            |
| dwn by<br>GS                                                                                   |
| scale<br>1:25 @A3                                                                              |