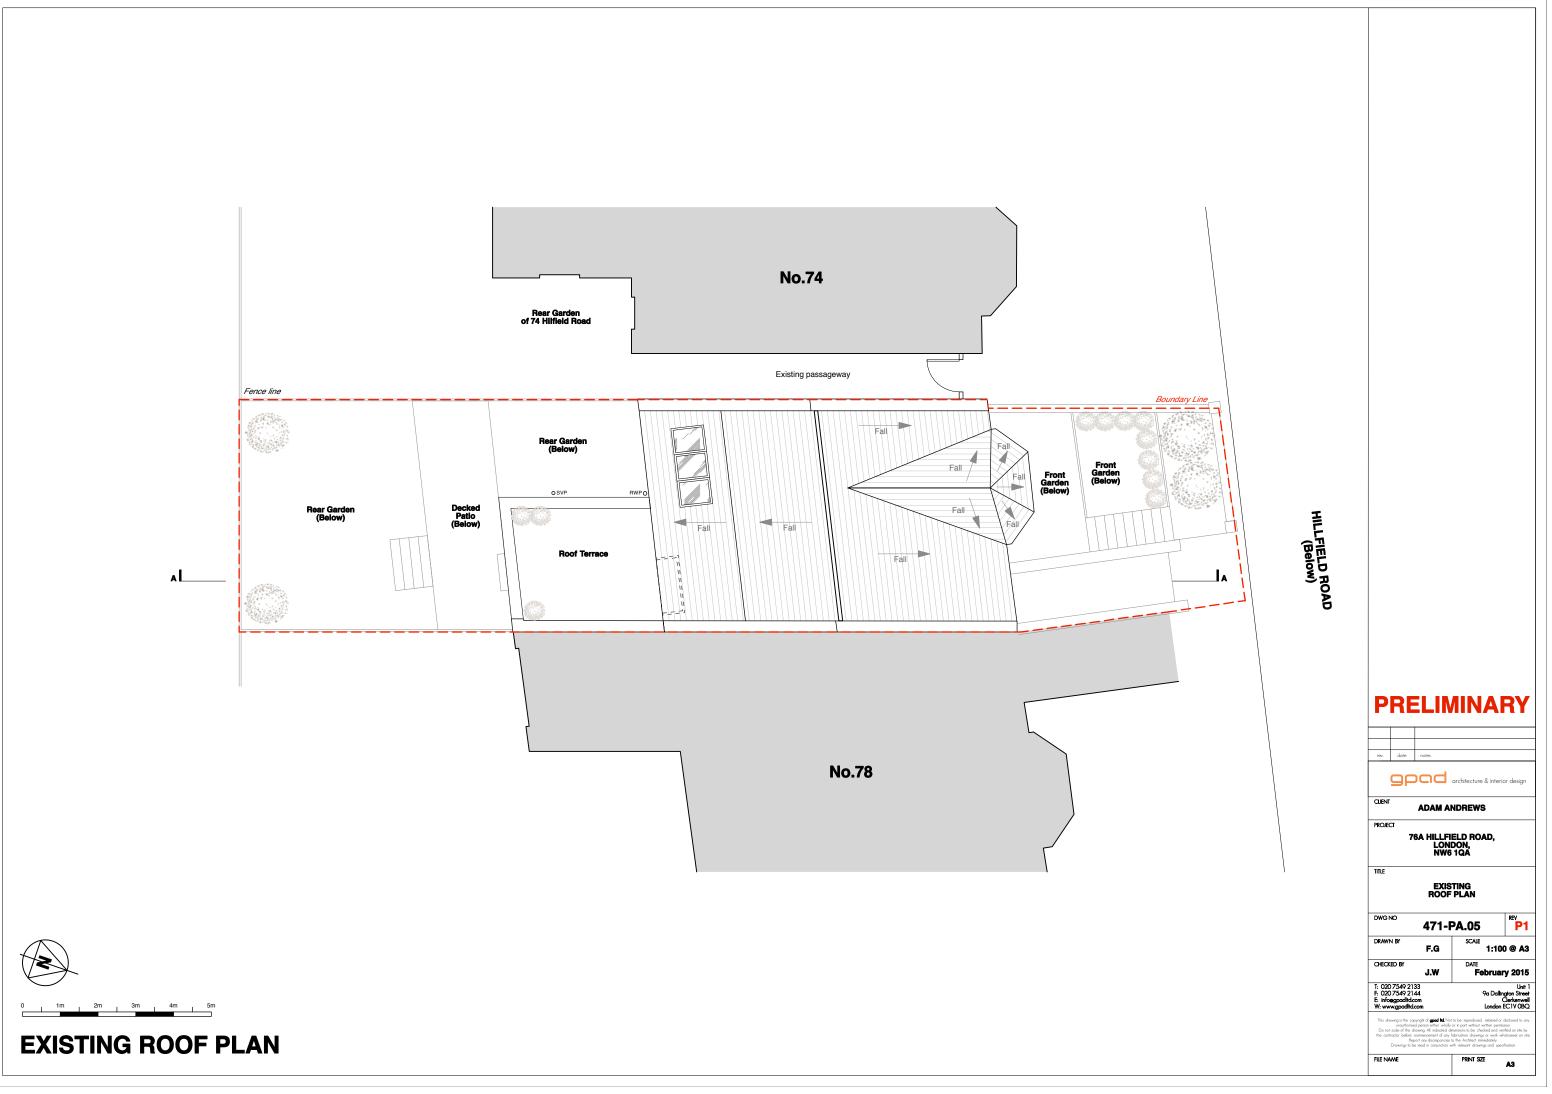

0 1m 2m 3m 4m 5m

**EXISTING SECTION AA** 

## PRELIMINARY

## rev. date notes gpad architecture & interior design

CLIENT ADAM ANDREWS

PROJECT

TITLE

76A HILLFIELD ROAD, LONDON, NW6 1QA

EXISTING SECTION AA

| DWG NO 471-PA.06                                                                                                                                                                                                                                                                                                                                                                                                                                                                                                                                                                  |   |