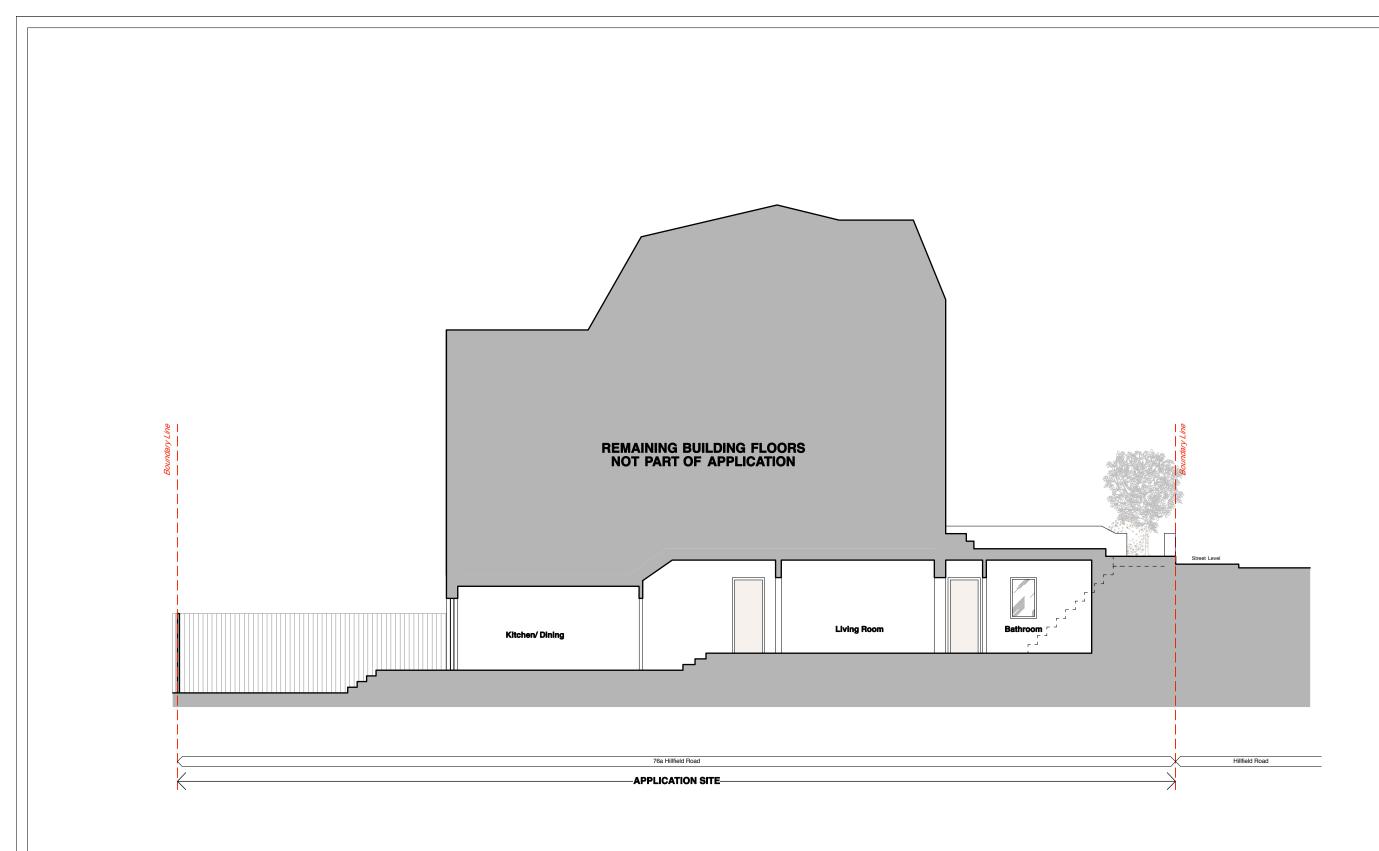

0 1m 2m 3m 4m 5m

**EXISTING SECTION AA** 

## PRELIMINARY

## rev. date notes gpad architecture & interior design

CLIENT ADAM ANDREWS

PROJECT

TITLE

76A HILLFIELD ROAD, LONDON, NW6 1QA

EXISTING SECTION AA

| DWG NO 471-PA.06                                                                                                                                                                                                                                                                                                                                                                                                                                                                                                                                                                  |   |                 |