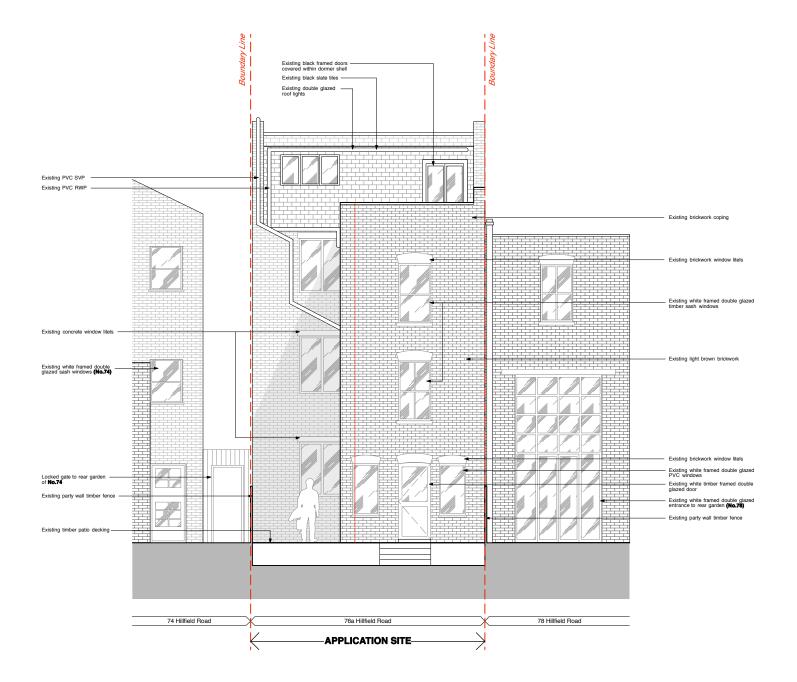

and<br>Drawings to be read in conjunction with nelwost drawings and specification. |   |                 |                                                |  |
| FILE NAME                                                                                                                                                                                                                                                                                                                                                                                                                                                                                                                                                                         |   | print size      | A3                                             |  |



0 1m 2m 3m 4m 5m

**EXISTING REAR ELEVATION** 

## PRELIMINARY

rev. date notes

| gpad                                                                                                                                                                                                                                                                                                                                                                                                                                                                                                | architecture & interic                                           | r design  |  |  |
|-----------------------------------------------------------------------------------------------------------------------------------------------