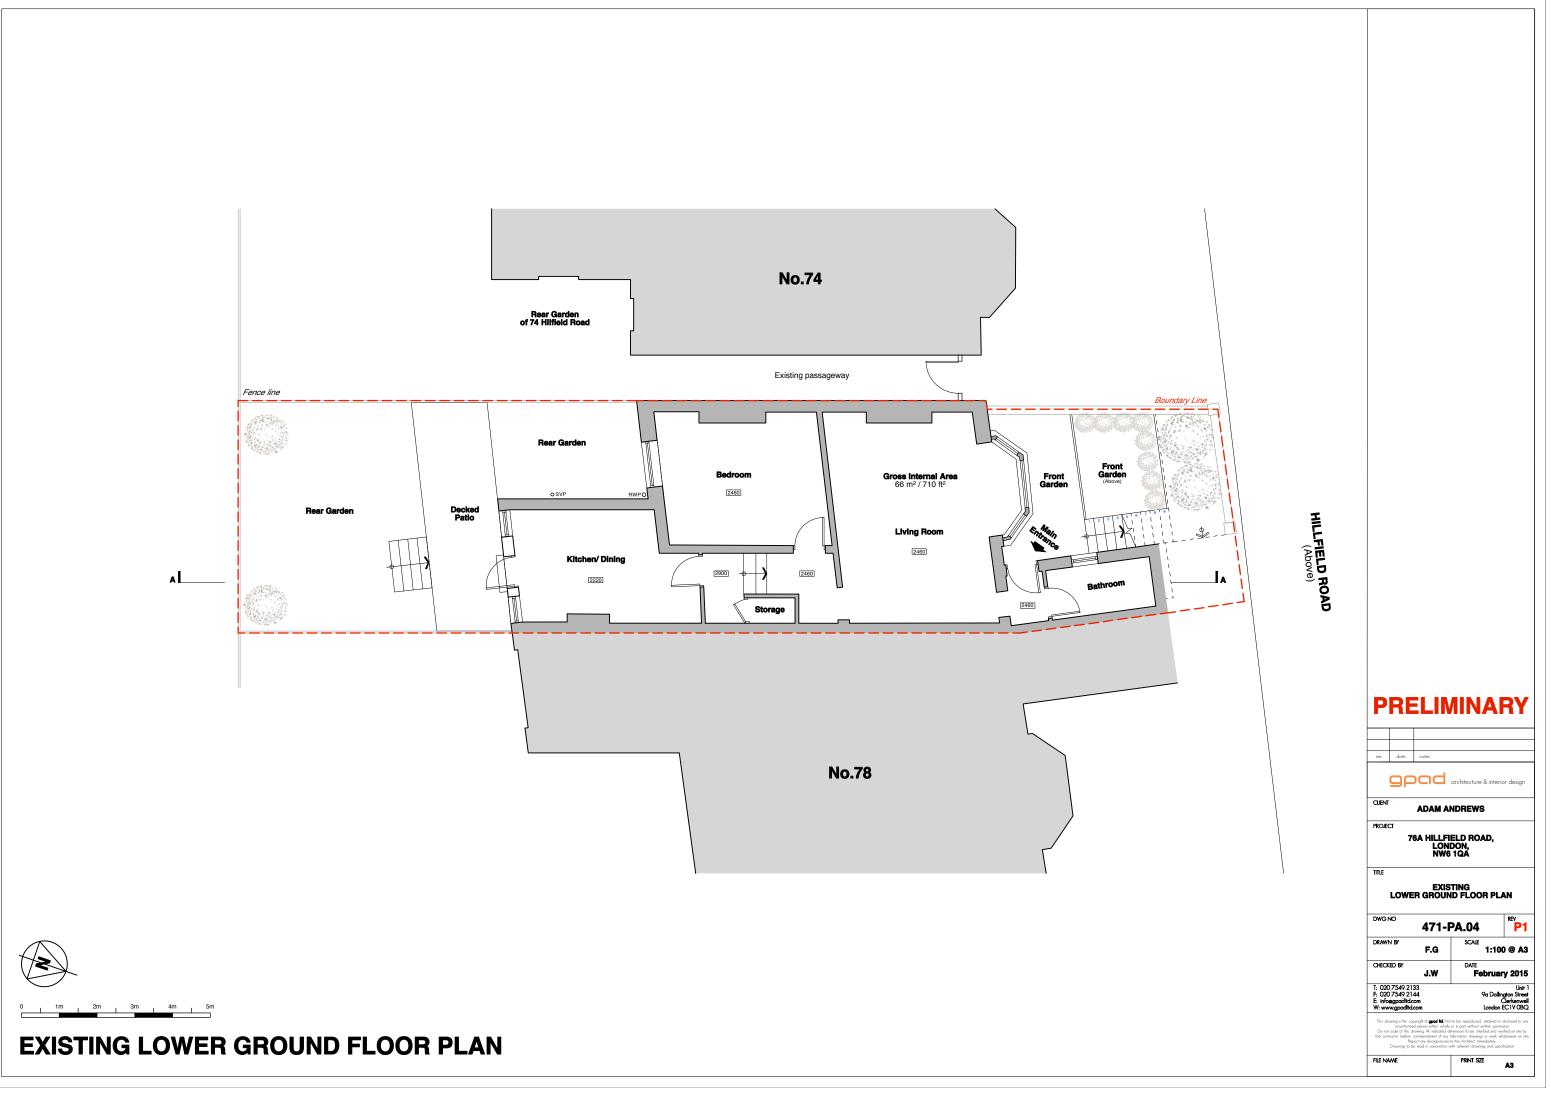

0 1m 2m 3m 4m 5m

**EXISTING SECTION AA** 

## PRELIMINARY

## rev. date notes gpad architecture & interior design

CLIENT ADAM ANDREWS

PROJECT

TITLE

76A HILLFIELD ROAD, LONDON, NW6 1QA

EXISTING SECTION AA

| DWG NO 471-PA.06                                                                                                                                                                                                                                                                                                                                                                                                                                                                                                                                                                  |   |