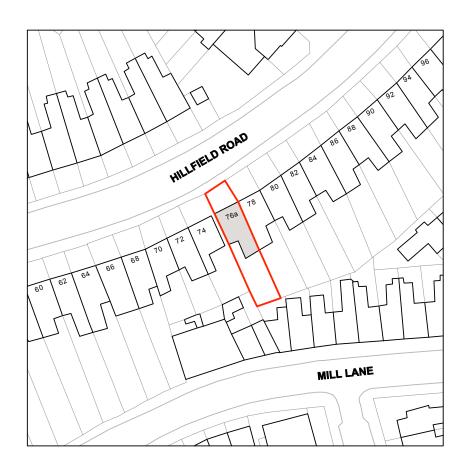

## © gpad ltd.

| PROJECT 76a HILLFIELD ROAD,<br>LONDON,<br>NW6 1QA |         |             |                   | DRAWING TITLE  EXISTING SITE PLAN |                                                      |                                |
|---------------------------------------------------|---------|-------------|-------------------|-----------------------------------|------------------------------------------------------|--------------------------------|
| CLIENT  ADAM ANDREWS                              |         |             |                   |                                   | architecture & interior design                       |                                |
| SCALE 1:                                          | 1250@A4 | DATE JAN 15 | DWG BY <b>F.G</b> | REV.                              | T: 020 <i>7</i> 549 2133<br>F: 020 <i>7</i> 549 2144 | Unit 1<br>9a Dallington Street |
| CHCKD. J.W DWG NO. 471-PA.01                      |         |             |                   |                                   | E: info@gpadltd.com<br>W: www.gpadltd.com            | Clerkenwell<br>London EC1V OBQ |