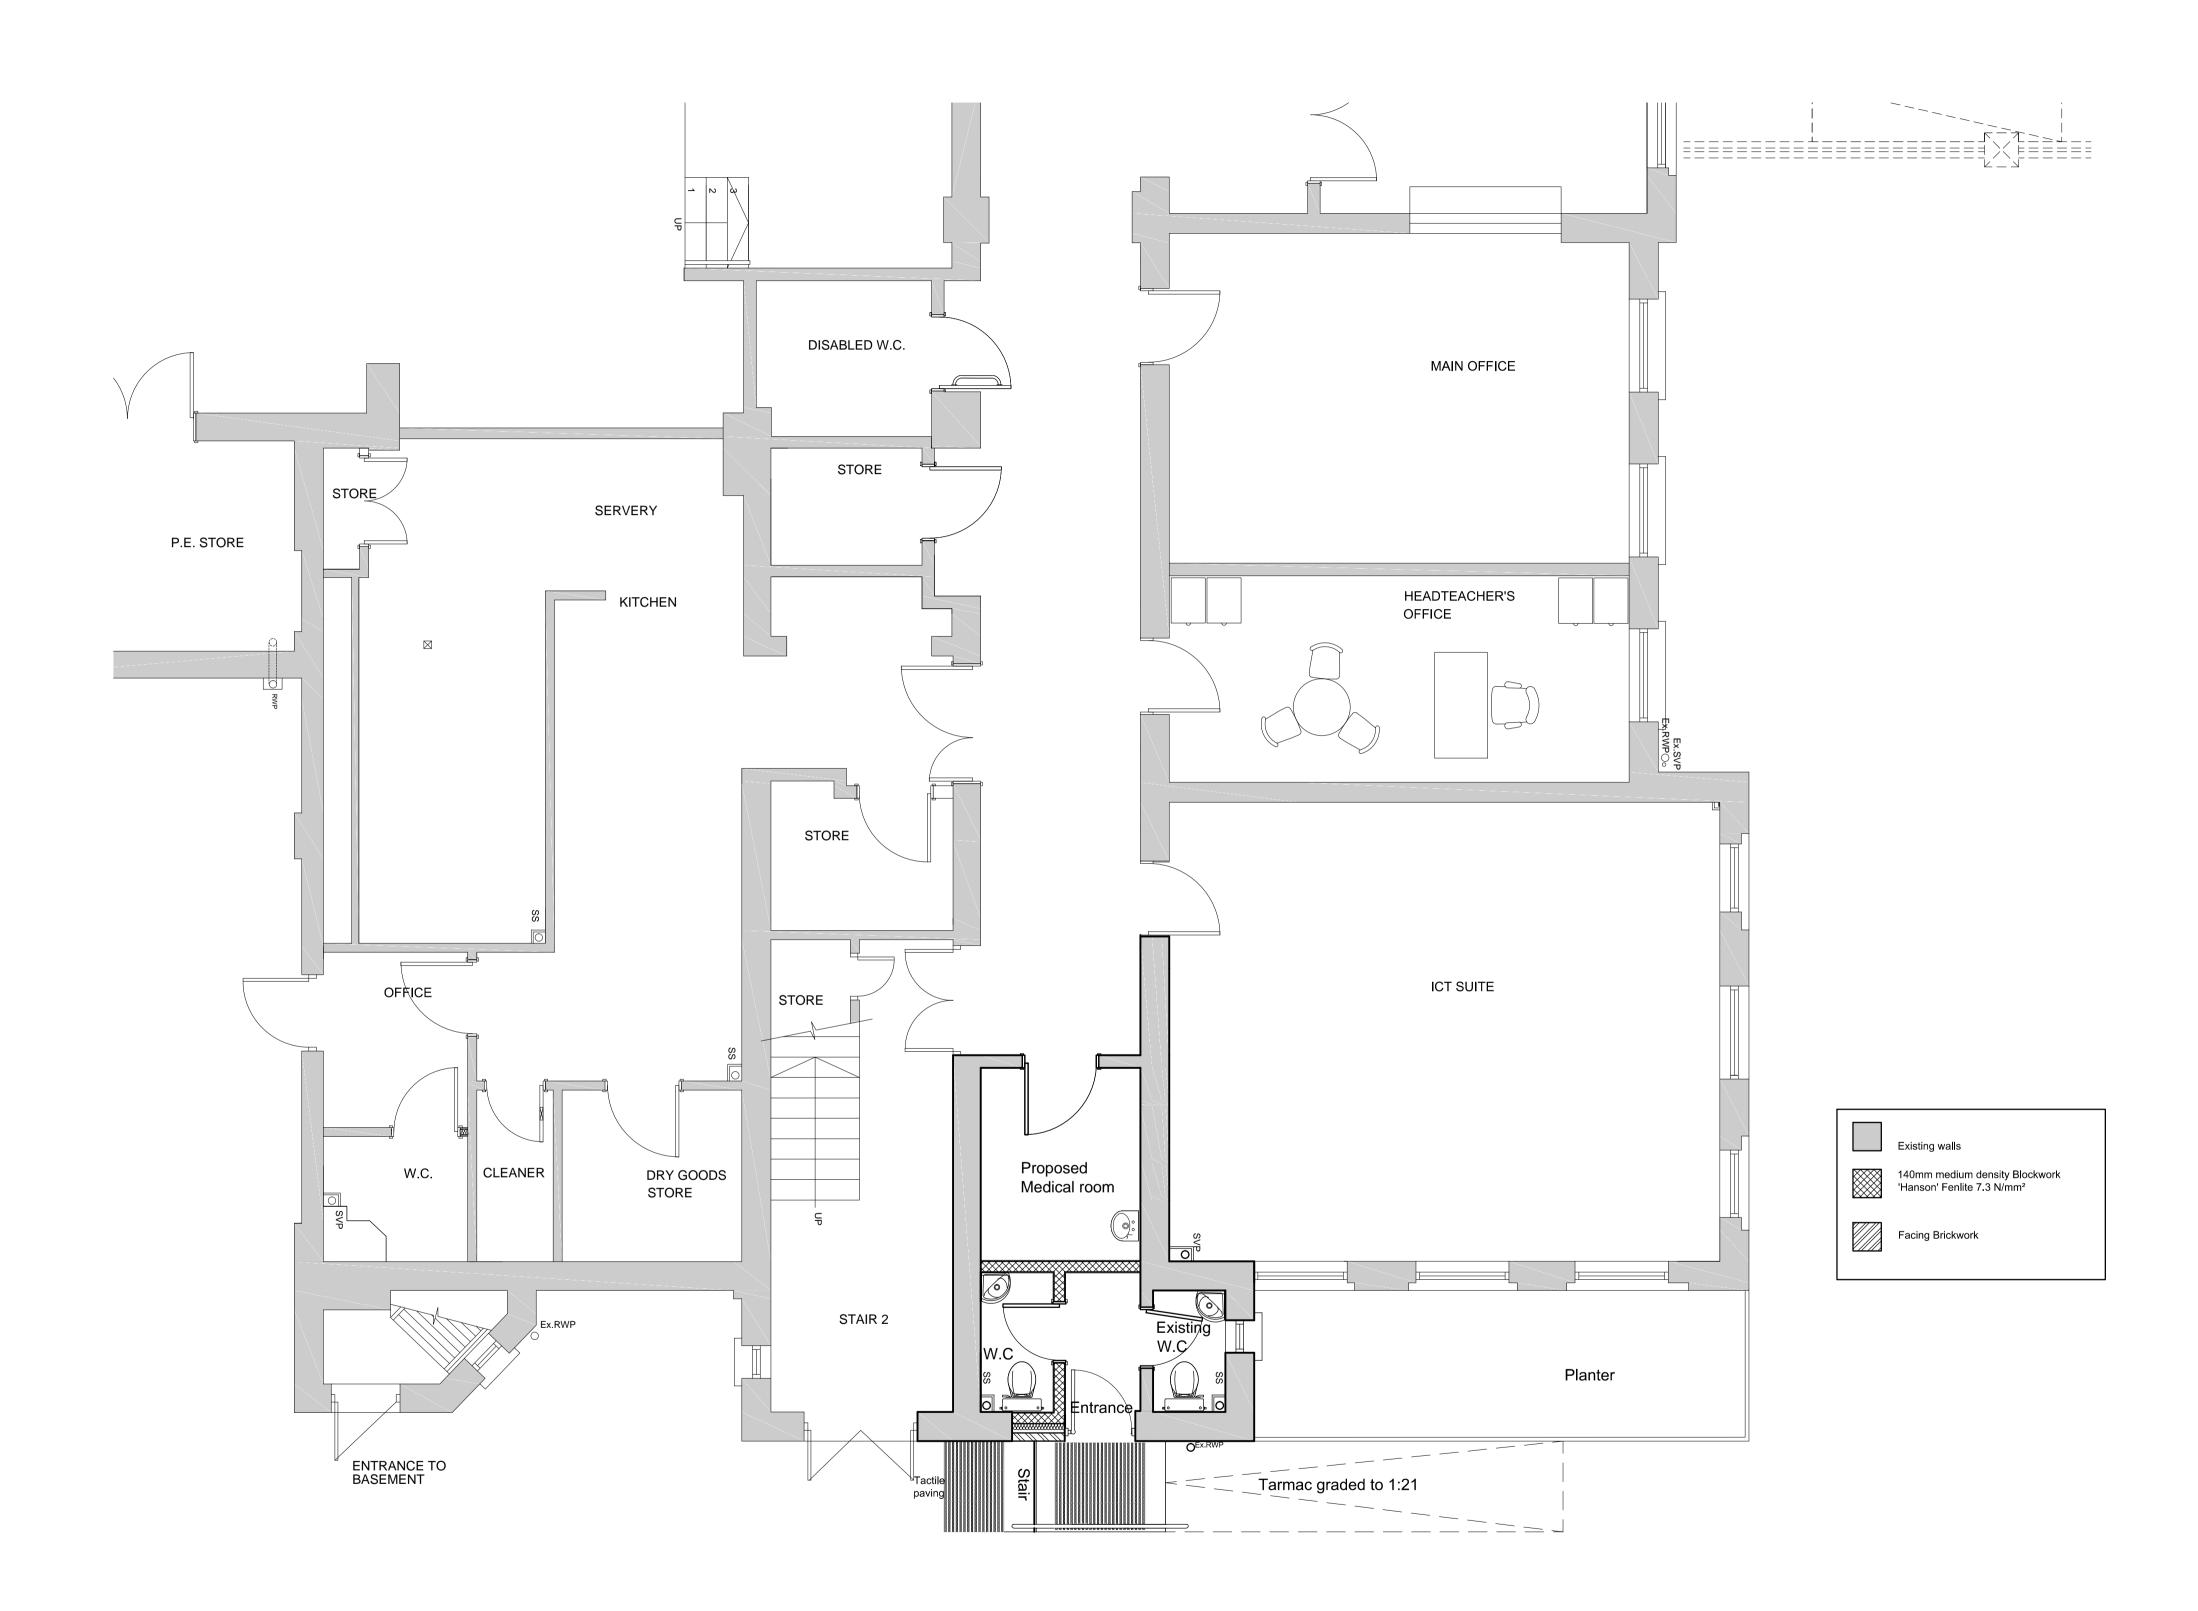

PROPOSED GROUND FLOOR PLAN (PARTIAL)

Do not scale dimensions from this drawing except for Local Authority planning purposes.

The contractor is responsible for checking dimensions, tolerances and references. Any discrepancies to be verified with the Project Manager before proceeding with the works.

Scale 1:50

NOTES

Drawing Proposed Ground Floor Plan

| Drawn By        | AR | Date        | 03.02.15 | 03.02.15  |  |
|-----------------|----|-------------|----------|-----------|--|
| Project Manager |    | Scale       | 1:50     |           |  |
| Project No.     |    | Drawing No. |          | Stage/Rev |  |
| 4725            |    | 2001        |          | P/0       |  |