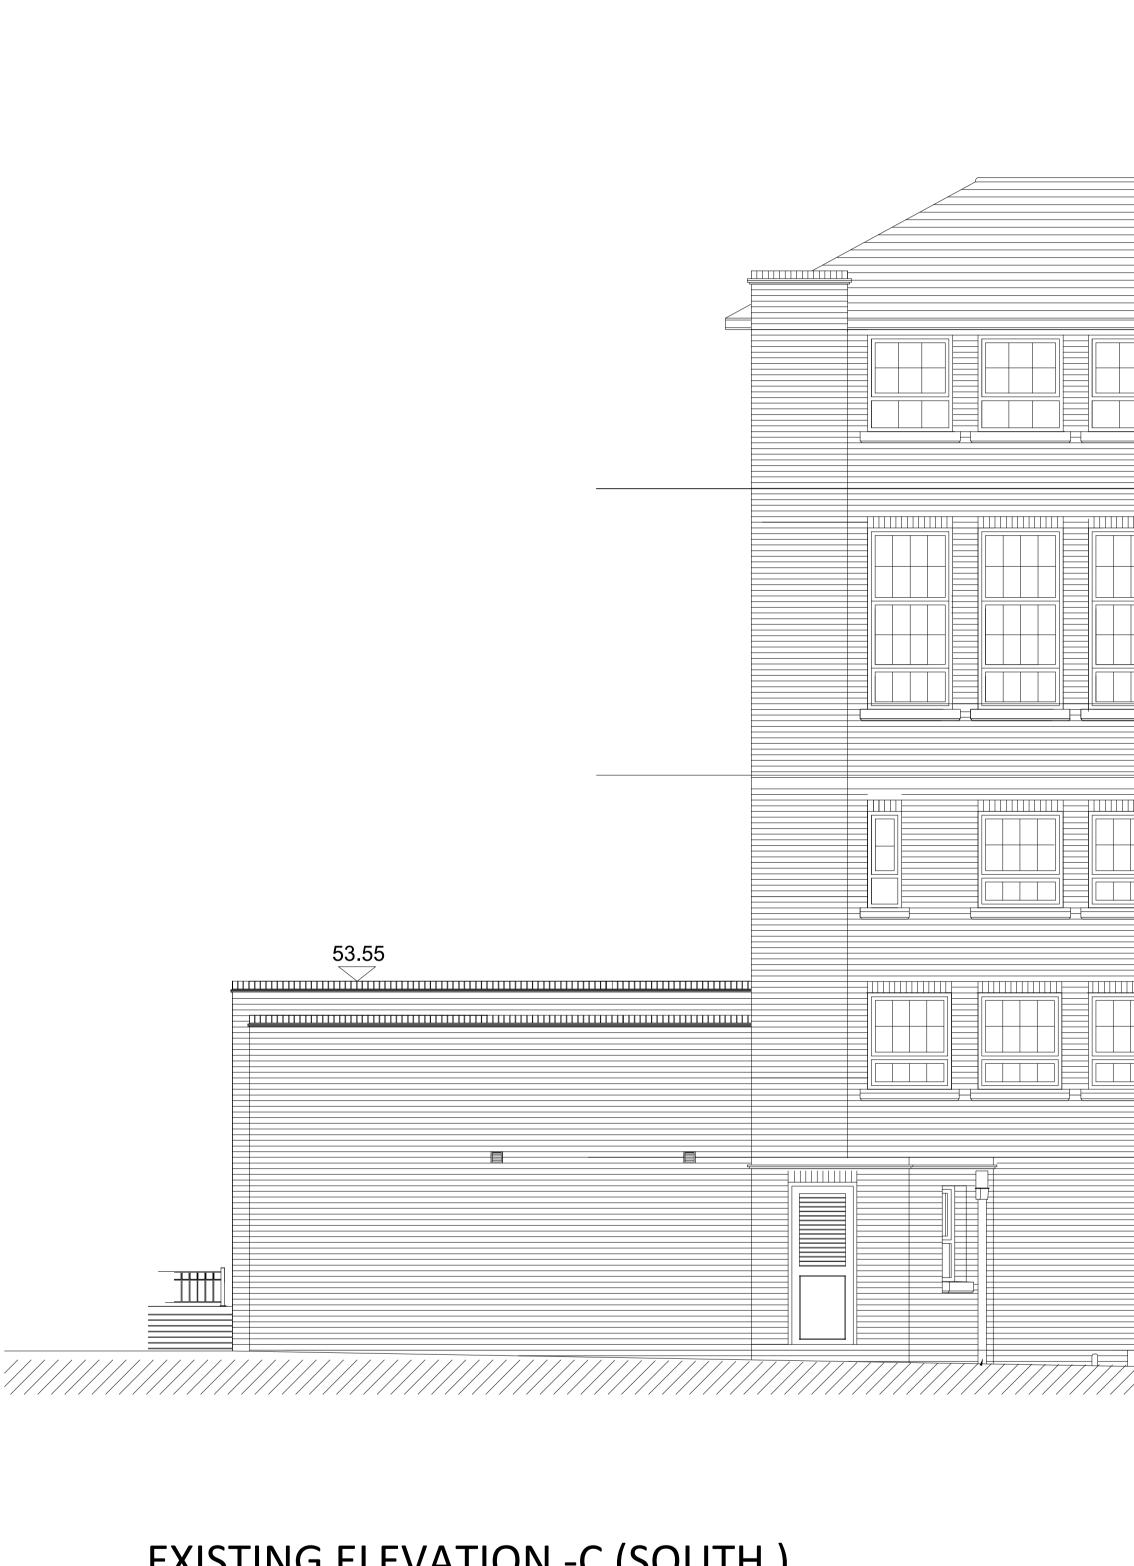

## EXISTING ELEVATION -C (SOUTH )

| Third F                                 |                                       |  |                                         |
|-----------------------------------------|---------------------------------------|--|-----------------------------------------|
|                                         |                                       |  |                                         |
| Second                                  |                                       |  |                                         |
|                                         |                                       |  |                                         |
| First F                                 |                                       |  |                                         |
|                                         |                                       |  |                                         |
|                                         | 1 $1$ $1$ $1$ $1$ $1$ $1$ $1$ $1$ $1$ |  | ,,,,,,,,,,,,,,,,,,,,,,,,,,,,,,,,,,,,,,, |
| [[[[[[[[[[[[[[[[[[[[[[[[[[[[[[[[[[[[[[[ |                                       |  | //////                                  |