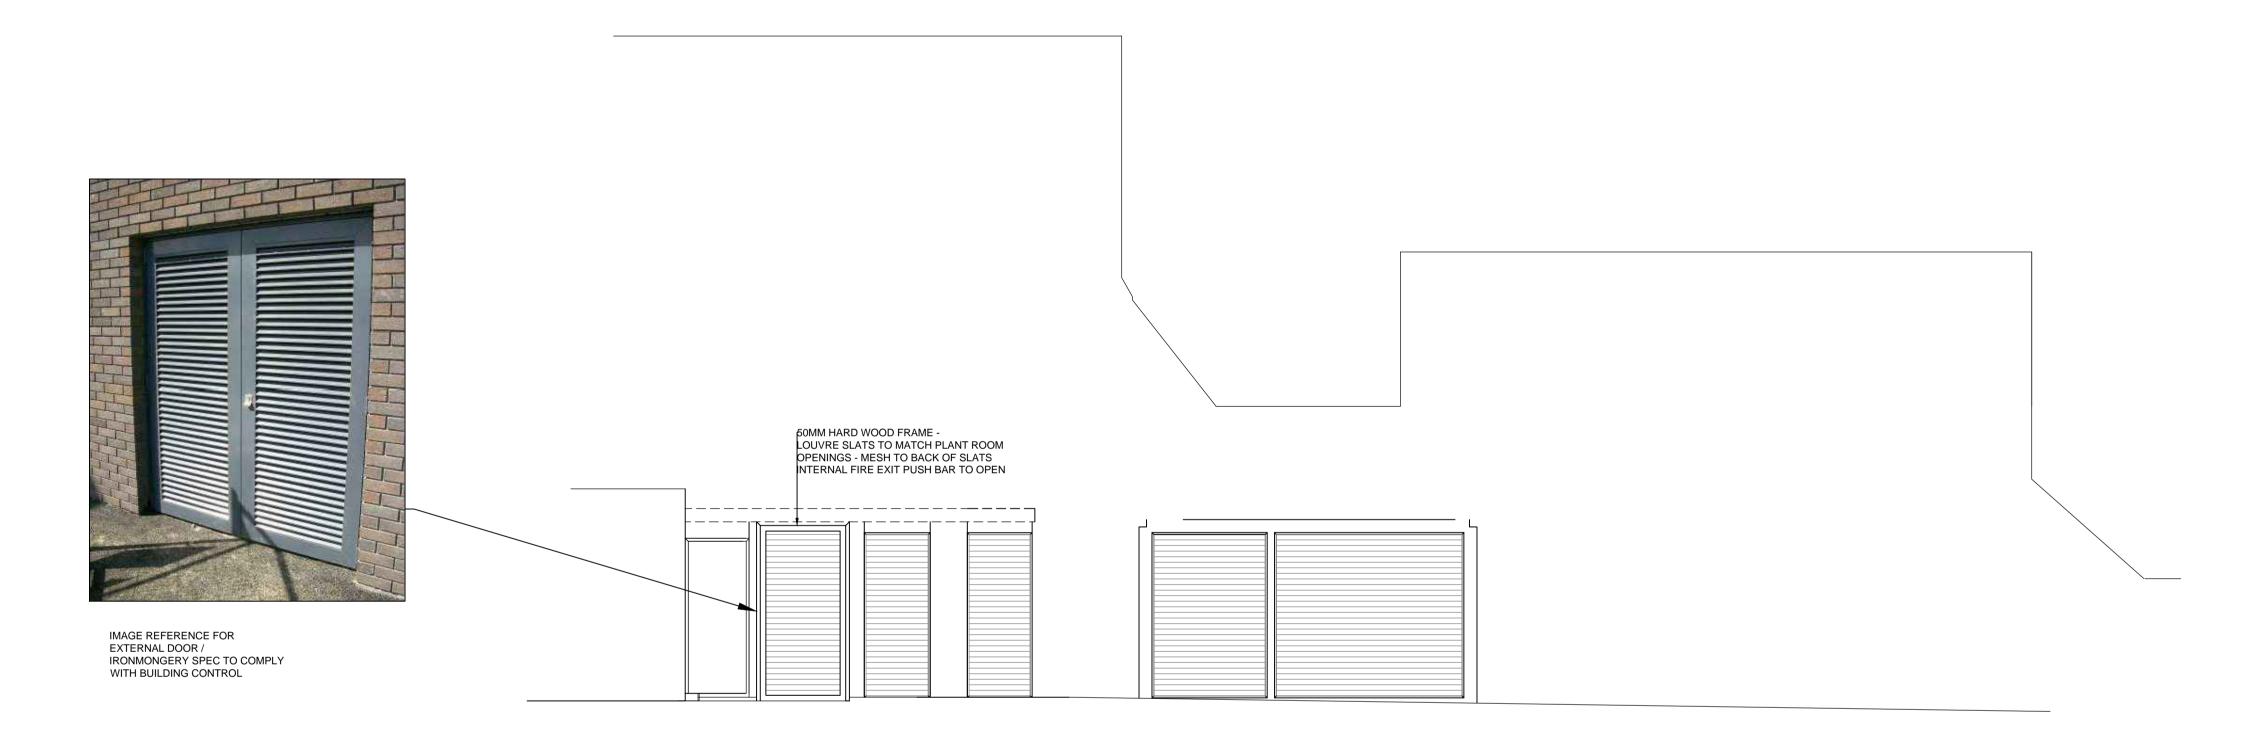

## PROPOSED DRAWING

ALEXANDRA PLACE — NORTH FACING ELEVATION PROPOSED NEW LOUVRE DOOR Figured dimensions are to be followed in preference to dimensions scaled from drawing. All dimensions to be checked on site by Contractor, and such dimensions to be his responsibility. Drawing errors and omissions to be reported to Contract Administrator.

Client

MARTIN GREENE RAVDEN

Job title

COMFORT COOLING/HEATING SYSTEMS

PLANT ROOM INTERNALS PROPOSED

DRAWINGS

55 LOUDOUN RD, LONDON NW8 ODL

Scale
1:50