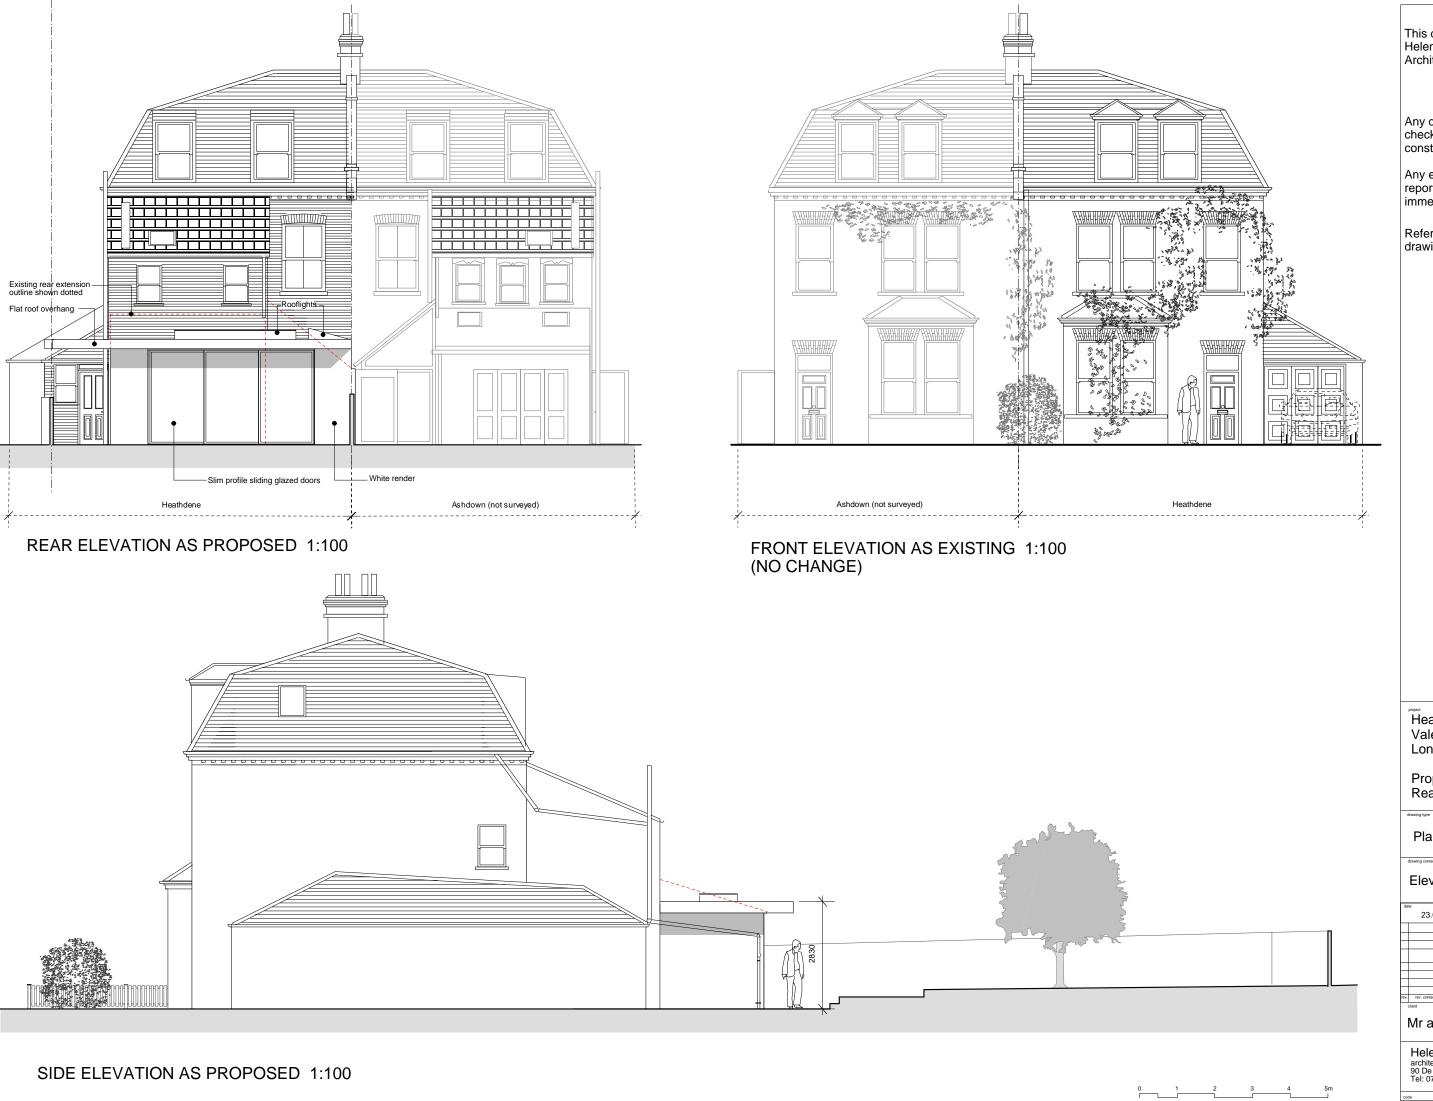

Refer to Structural Engineers drawings for all structural work.

Heathdene, Vale of Health London NW3 1BB

Proposed Rear Extension

Planning

Elevations as Proposed

| date |              | drawn by | contr. | scale   |
|------|--------------|----------|--------|---------|
|      | 23.02.15     | HG       | HG     | 1:100@A |
| П    |              | · ·      |        |         |
| Ш    |              |          |        |         |
| Ш    |              |          |        |         |
|      |              |          |        |         |
|      |              |          |        |         |
|      |              |          |        |         |
| Ш    |              |          |        |         |
|      |              |          |        |         |
| rev. | rev. content |          |        | date    |
| ci   | ient         |          |        |         |