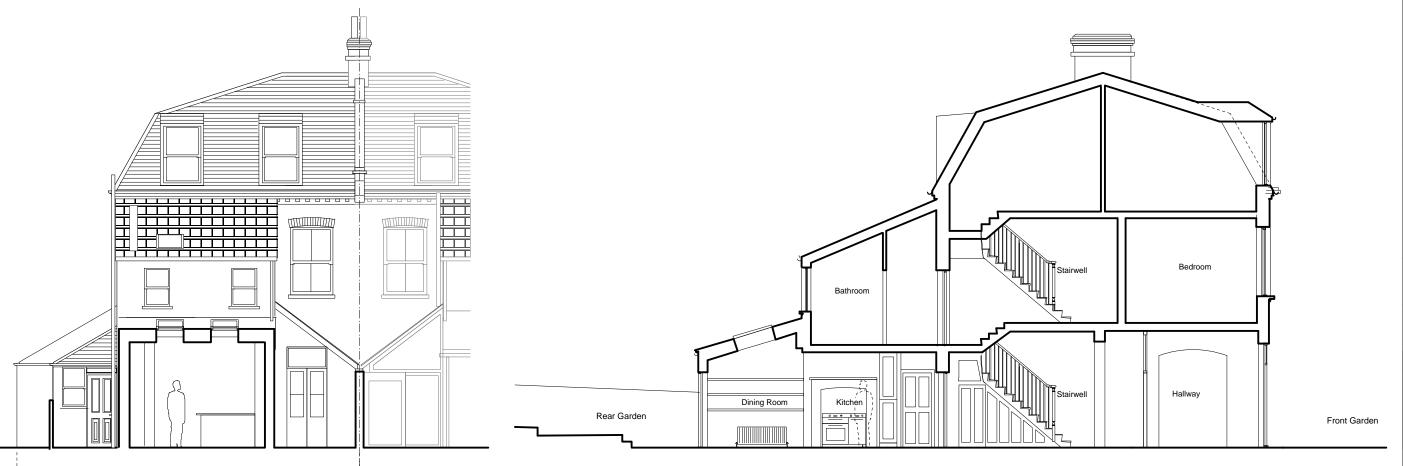

SECTION B-B AS EXISTING 1:100

SECTION C-C AS EXISTING 1:100

SECTION A-A AS EXISTING 1:100

Ashdown (not surveyed)

0 1 2 3 4 5m

This drawing is ⓒ of Helene Dahm Gullaksen Architect ARB

Any dimension shown must be checked on site before construction or manufacture.

**Existing Sections** 

| date   | 00.00.45    |    |    | scale    |
|--------|-------------|----|----|----------|
|        | 23.02.15    | HG | HG | 1:100@A3 |
|        |             |    |    |          |
|        |             |    |    |          |
|        |             |    |    |          |
|        |             |    |    |          |
|        |             |    |    |          |
|        |             |    |    |          |
|        |             |    |    |          |
|        |             |    |    |          |
| rev. r | ev. content |    |    | date     |
| client |             |    |    |          |