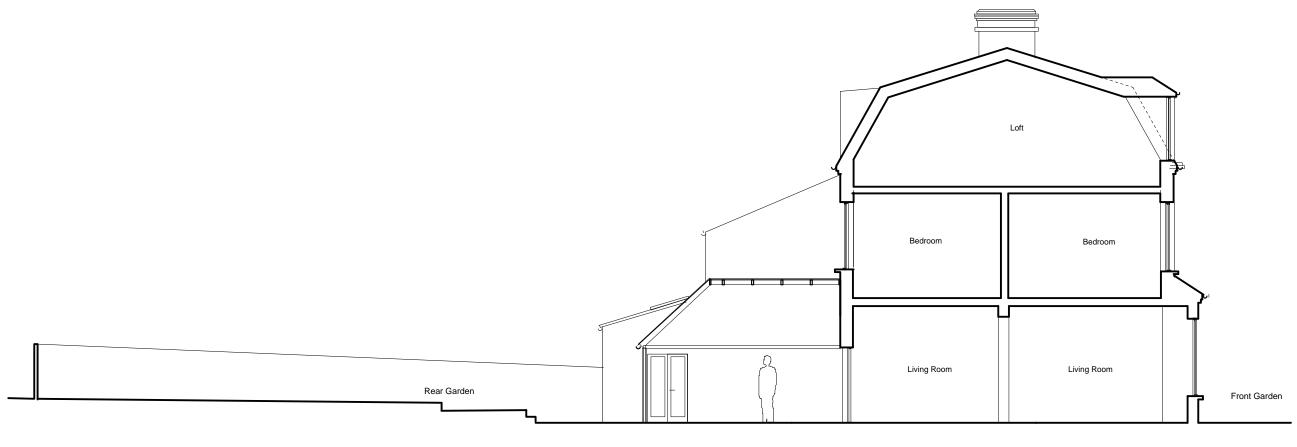

SECTION B-B AS EXISTING 1:100

SECTION C-C AS EXISTING 1:100

SECTION A-A AS EXISTING 1:100

Ashdown (not surveyed)

0 1 2 3 4 5m

This drawing is ⓒ of Helene Dahm Gullaksen Architect ARB

Any dimension shown must be checked on site before construction or manufacture.

**Existing Sections** 

| date   | 00.00.45    |    |    | scale    |
|--------|-------------|----|----|----------|
|        | 23.02.15    | HG | HG | 1:100@A3 |
|        |             |    |    |          |
|        |             |    |    |          |
|        |             |    |    |          |
|        |             |    |    |          |
|        |             |    |    |          |
|        |             |    |    |          |
|        |             |    |    |          |
|        |             |    |    |          |
| rev. r | ev. content |    |    | date     |
| client |             |    |    |          |