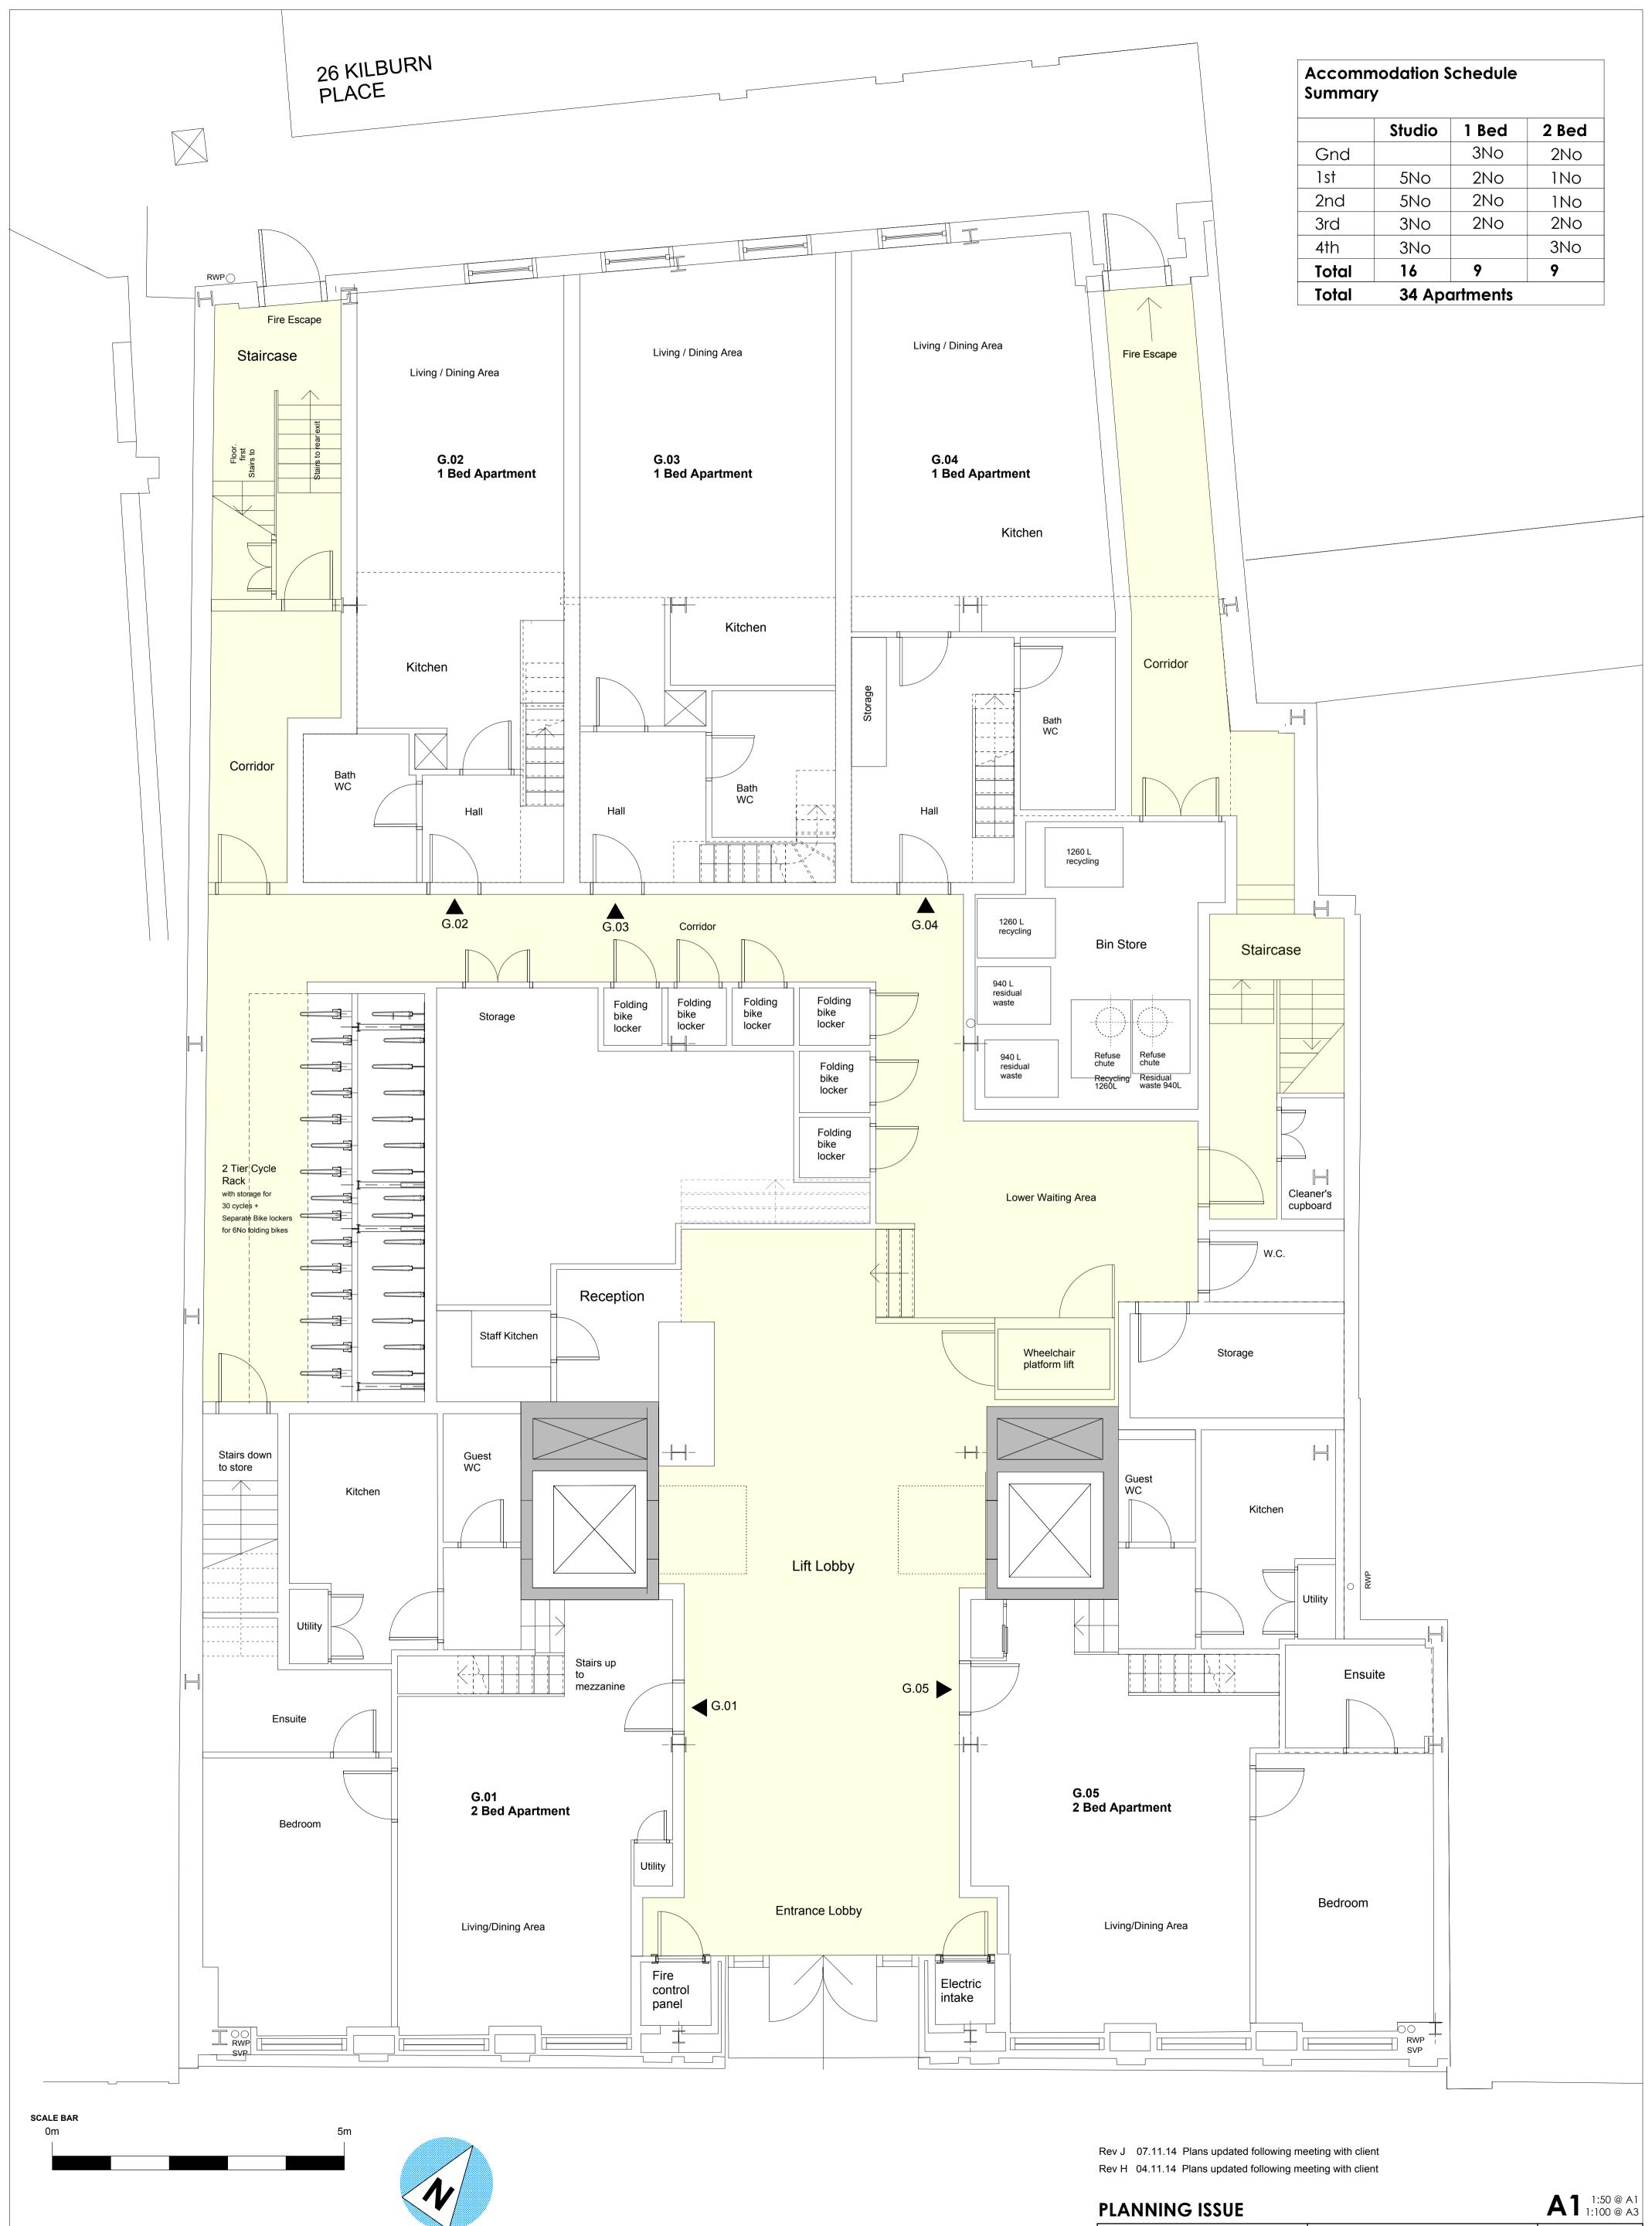

PROPOSED GROUND FLOOR PLAN

| AP (a.)                                                                                                                   | DRAWING PROPOSED GROUND FLOOR PLAN | drwg. n°.<br>532-100          |
|---------------------------------------------------------------------------------------------------------------------------|------------------------------------|-------------------------------|
| alan power (ARCHITECTS.)  Alan Power Architects Ltd 13 Needham Road London, W11 2RP Tel. 020 7229 9375 Fax. 020 7221 4172 | PROJECT                            | Rev. J                        |
|                                                                                                                           | 258-262 BELSIZE RD LONDON NW6 4BT  | Scale 1:100 @ A3<br>1:50 @ A1 |
|                                                                                                                           | CLIENT EMPIRE COMMUNICATIONS LTD   | Date May 2014                 |
|                                                                                                                           |                                    | Drawn NK                      |
| DO NOT SCALE FROM THIS DRAWING. ALL DIMENSIONS TO BE CHECKED ON SITE AND DISCREPANCIES REPORTED TO ARCHITECT              |                                    |                               |