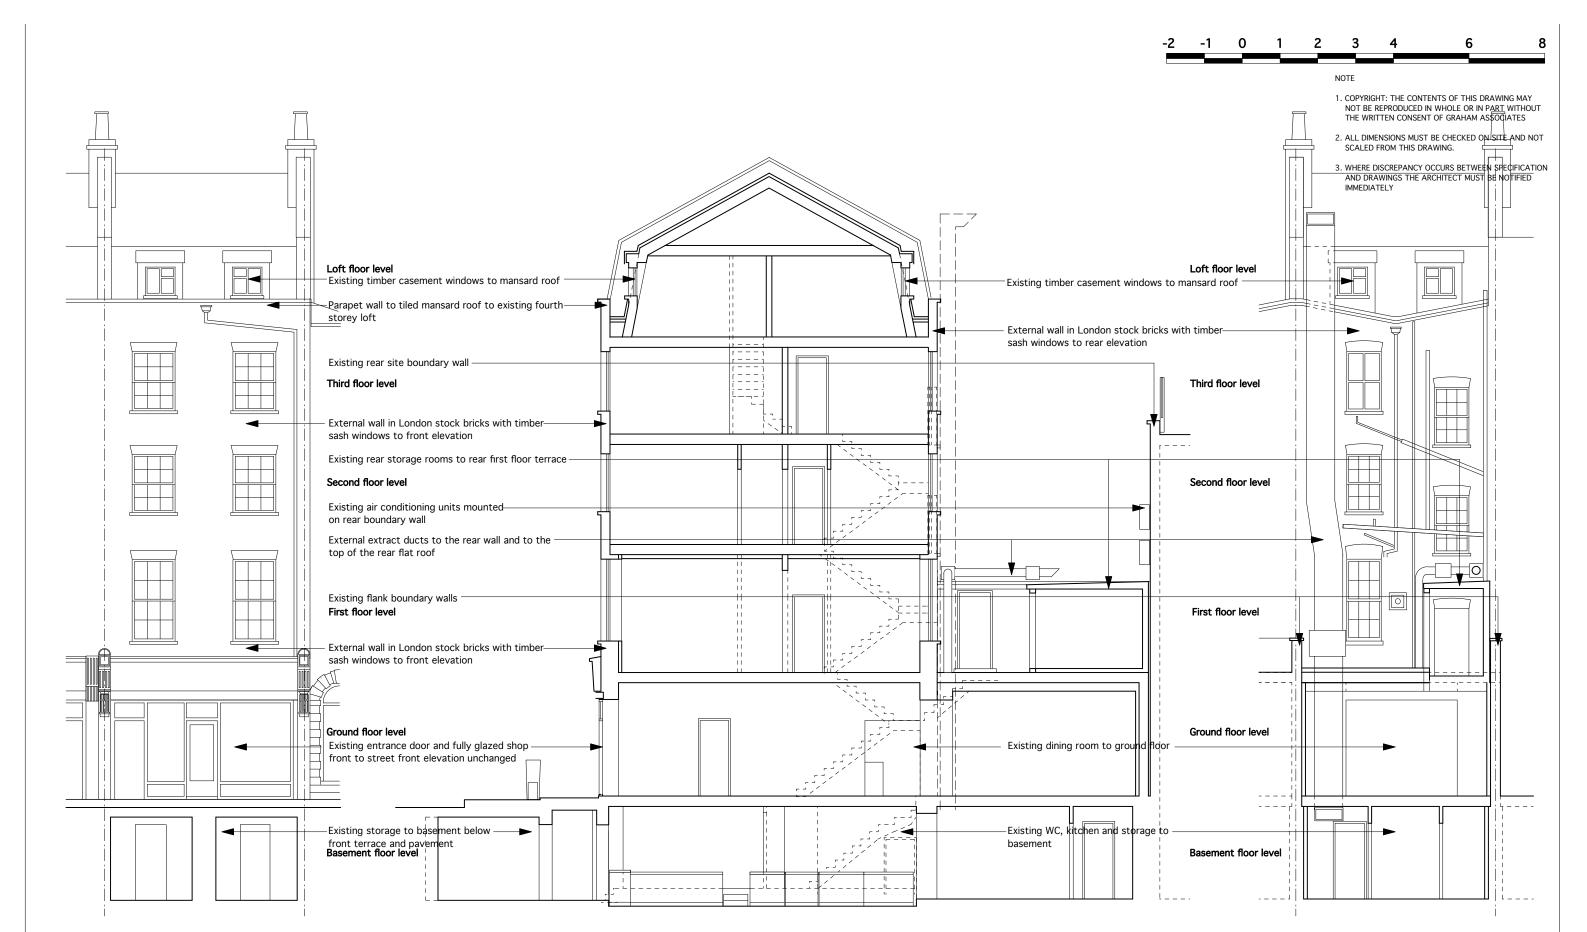

Front Elevation Section A-A Rear Elevation

REV: D . FEBRUARY 2015 : PLANNING APPLICATION DRAWINGS & EXISTING SHOP FRONT RETAINED

REV: B . JANUARY 2015 : PLANNING APPLICATION DRAWINGS

| Client.     | Project.                                 | Title.                              | Drawing No.      | Date.        | Scale.     | Drawn. | Checked. | Rev. | CDALIAM Heist Secullands Managers                                                                                                       |
|-------------|------------------------------------------|-------------------------------------|------------------|--------------|------------|--------|----------|------|-----------------------------------------------------------------------------------------------------------------------------------------|
| Mr. Ken Sam | 93 Charlotte Street<br>London<br>S1T 4PY | Existing<br>Elevations and Sections | 6239/22.1.15/02D | January 2015 | 1:100 @ A3 |        |          |      | Unit J, Broadlands Mansions, Broadlands Avenue, London, SW16 1NB. tel: 020-3609 9562 mob: 07590 689 479 e-mail glaspolegraham@gmail.com |