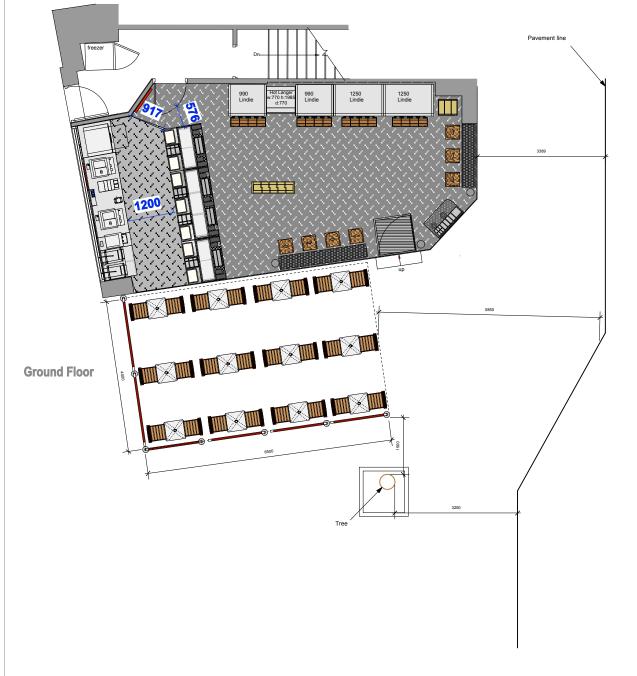

## **Site Photos**

**Pret outdoor seating: 24no**External aluminium frame
(black) and teak slatted chair

square tables: 12no
External 500x500mm black
Trespa 12mm thick table top
with aluminium base

Seating barriers: 6no Fabric banner with printed logo supported by stainless steel post and base

note: external furniture to be brought into store outside of trading hours

exterior chairs and tables:

seating barriers:

\*BOH area includes: Staff room, Refuse area, COSHH, Managers office, Electric

Internal covers: 7no. External Covers: 12no tables, 24 chairs

Site: 240 High Holborn London

Page Title:

EXTERNAL SEATING

Revision Note: