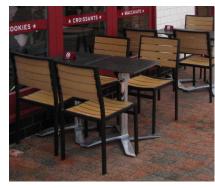

## **Site Photos**

**Pret outdoor seating: 24no**External aluminium frame
(black) and teak slatted chair

square tables: 12no
External 500x500mm black
Trespa 12mm thick table top
with aluminium base

Seating barriers: 6no Fabric banner with printed logo supported by stainless steel post and base

note: external furniture to be brought into store outside of trading hours

exterior chairs and tables:

seating barriers: