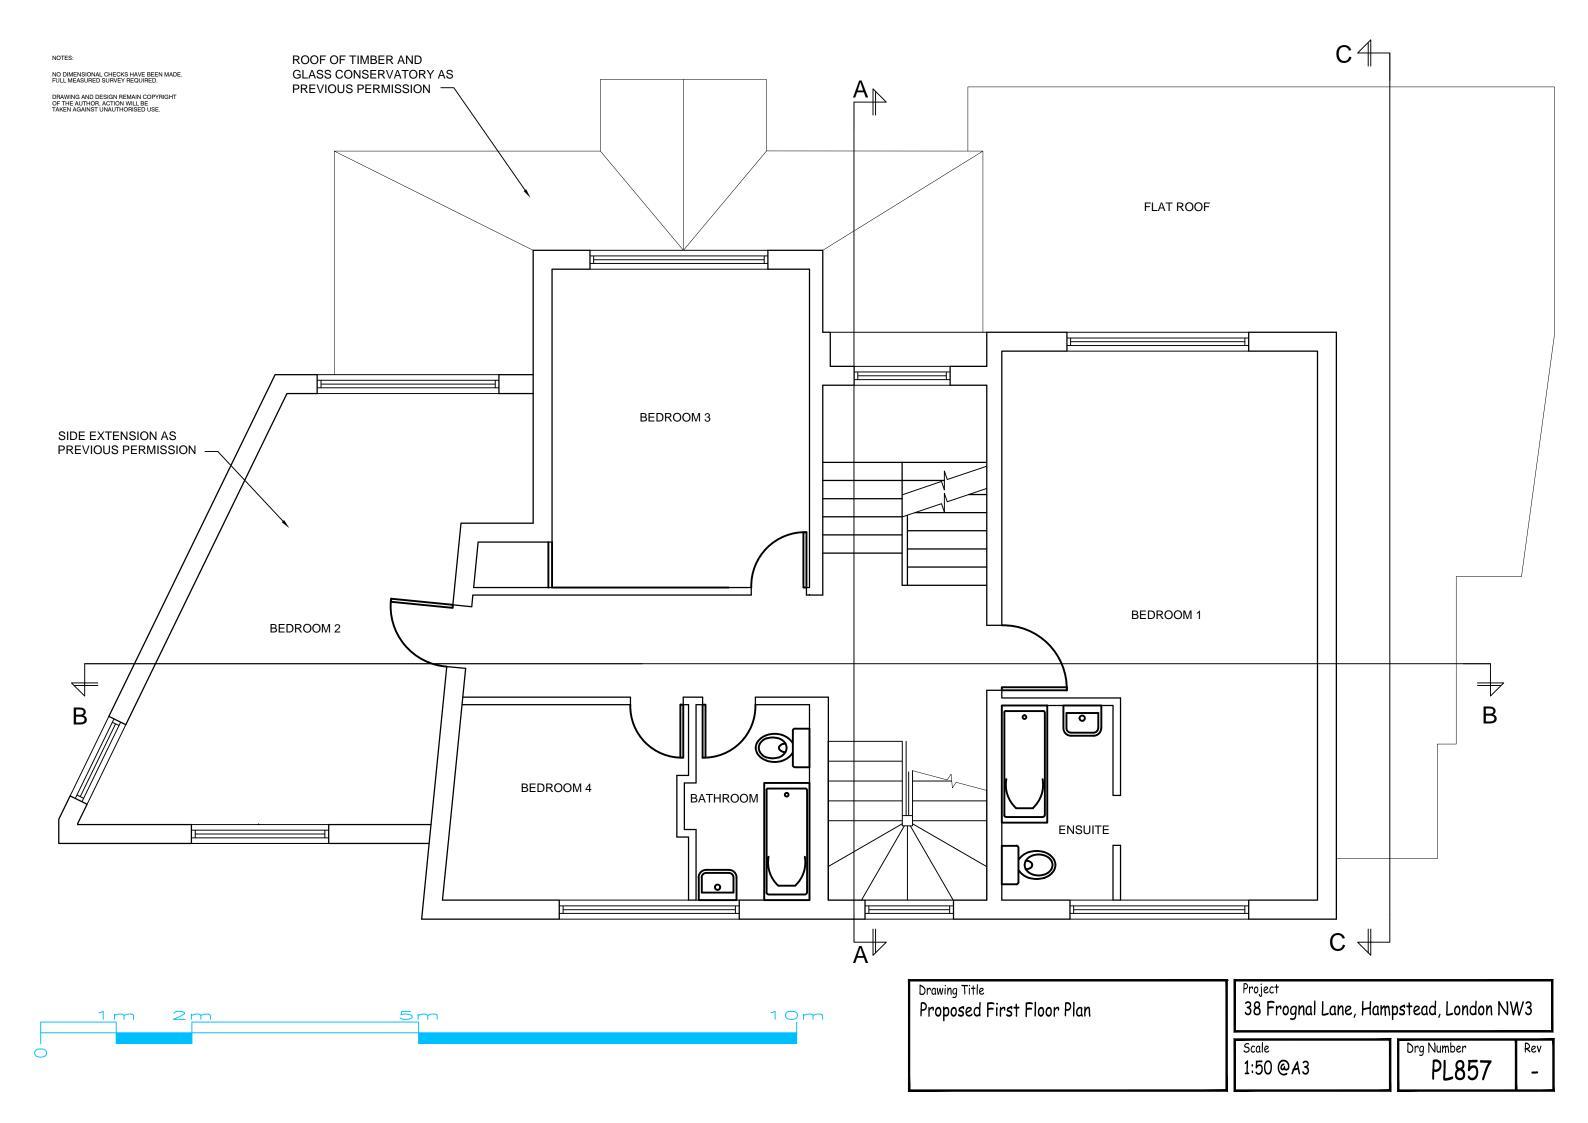

n NW3

Scale
1:75 @A3

Project
38 Frognal Lane, Hampstead, London NW3

Project
38 Frognal Lane, Hampstead, London NW3

PL852

-

DRAWING AND DESIGN REMAIN COPYRIGH OF THE AUTHOR, ACTION WILL BE







| cale    | Drg Number | Rev |
|---------|------------|-----|
| :75 @A3 | PL853      | -   |

DRAWING AND DESIGN REMAIN COPYRIGHT OF THE AUTHOR, ACTION WILL BE TAKEN AGAINST UNAUTHORISED USE.









Rev

| Scale    | Drg Number |
|----------|------------|
| 1:75 @A3 | PL854      |

DRAWING AND DESIGN REMAIN COPYRIGOR THE AUTHOR, ACTION WILL BE



**Existing Street View Elevation** 



Drawing Title
Existing and Proposed
Street View

Project 38 Frognal Lane, Hampstead, London NW3

Scale 1:150 @A3 Drg Number PL855



DRAWING AND DESIGN REMAIN COPYRIGH OF THE AUTHOR, ACTION WILL BE

















DRAWING AND DESIGN REMAIN COPYRIGHT OF THE AUTHOR, ACTION WILL BE TAKEN AGAINST LINAUTHORISED LISE







DRAWING AND DESIGN REMAIN COPYRIG





Project 38 Frognal Lane, Hampstead, London NW3

Scale 1:75 @A3 Drg Number Rev -

NOTES:

NO DIMENSIONAL CHECKS HAVE BEEN MADE. FULL MEASURED SURVEY REQUIRED.

RAWING AND DESIGN REMAIN COPYRIGH F THE AUTHOR, ACTION WILL BE



Ground level
90.54

7





| 38 Frognal Lane, Hampstead, London NW3 |            |     |  |
|----------------------------------------|------------|-----|--|
| Scale                                  | Drg Number | Rev |  |
| 1:75 @ A 3                             | PL862      | -   |  |

DIMENSIONAL CHECKS HAVE BEEN MADE

RAWING AND DESIGN REMAIN COPYRIGH OF THE AUTHOR, ACTION WILL BE





Project 38 Frognal Lane, Hampste