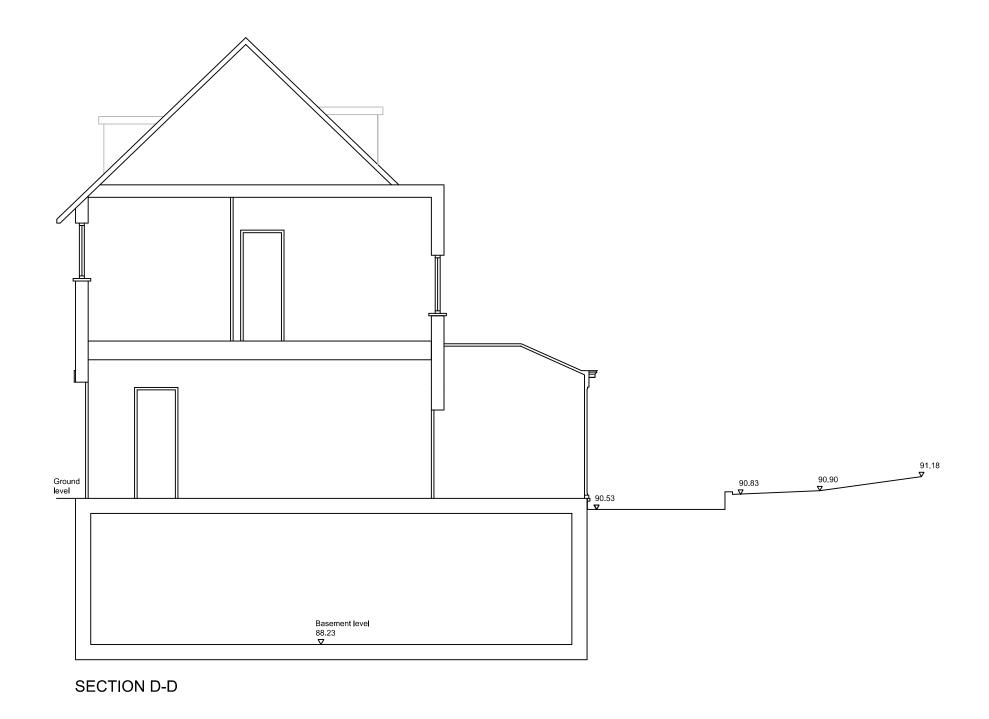

DIMENSIONAL CHECKS HAVE BEEN MADE

RAWING AND DESIGN REMAIN COPYRIGH OF THE AUTHOR, ACTION WILL BE

Project 38 Frognal Lane, Hampstead, London NW3

Scale 1:75 @A3 Drg Number Rev PL863 -

DRAWING AND DESIGN REMAIN COPYRIG OF THE AUTHOR, ACTION WILL BE TAKEN AGAINST LINALITHORISED LISE