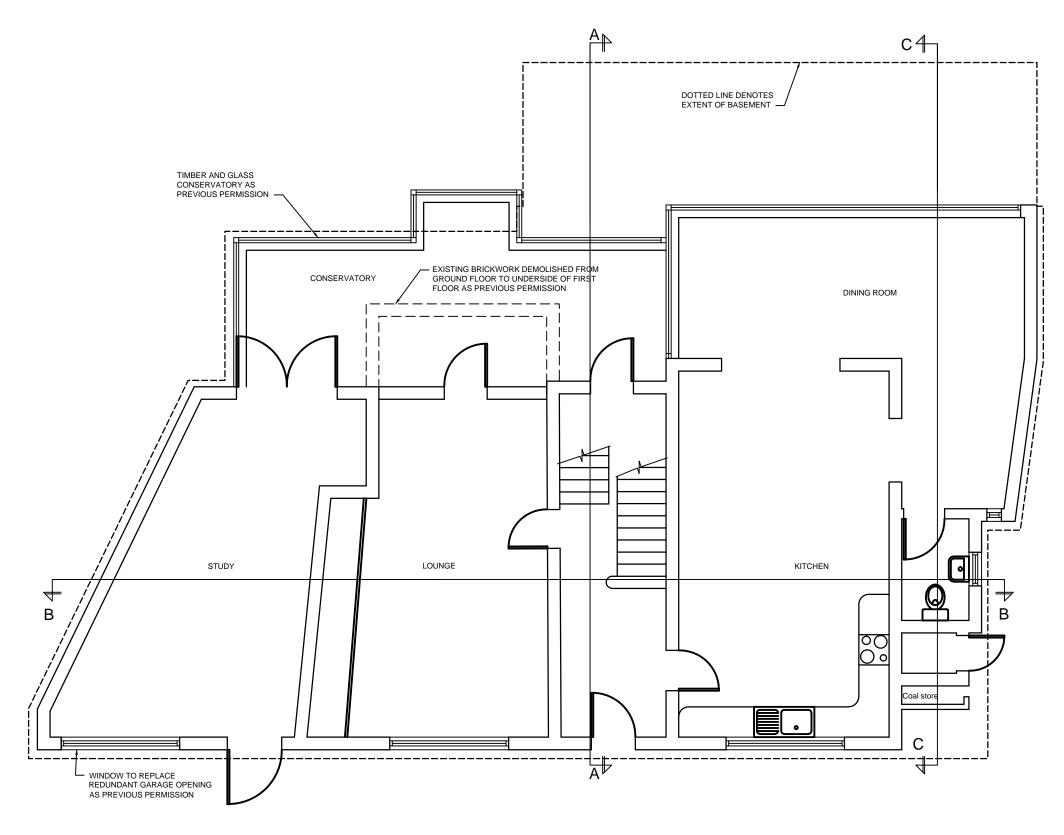

DRAWING AND DESIGN REMAIN COPYRIG

Project 38 Frognal Lane, Hampstead, London NW3

Scale 1:75 @A3 Drg Number Rev -

NOTES:

NO DIMENSIONAL CHECKS HAVE BEEN MADE. FULL MEASURED SURVEY REQUIRED.

RAWING AND DESIGN REMAIN COPYRIGH F THE AUTHOR, ACTION WILL BE