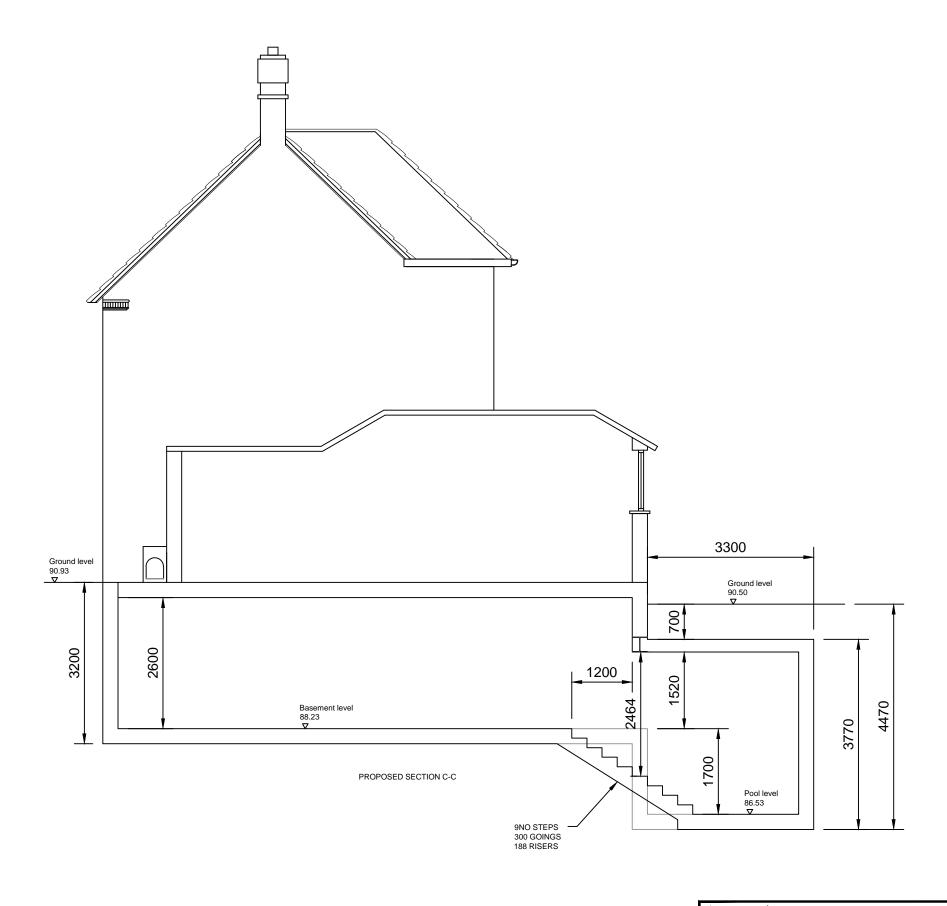

DIMENSIONAL CHECKS HAVE BEEN MADE

RAWING AND DESIGN REMAIN COPYRIGH OF THE AUTHOR, ACTION WILL BE

Project 38 Frognal Lane, Hampstead, London NW3

Scale 1:75 @A3 Drg Number Rev PL863 -

DRAWING AND DESIGN REMAIN COPYRIG OF THE AUTHOR, ACTION WILL BE TAKEN AGAINST LINALITHORISED LISE