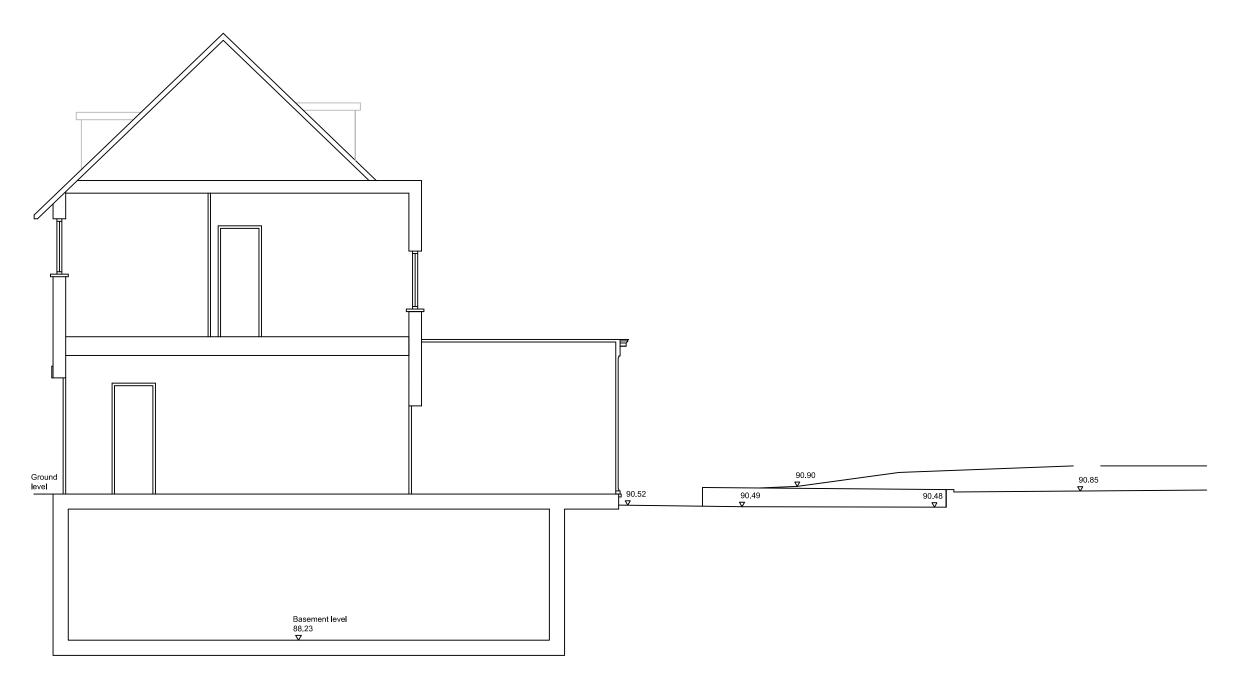

Project 38 Frognal Lane, Hampstead, London NW3

Scale 1:75 @A3

Drg Number

PL864

DRAWING AND DESIGN REMAIN COPYRI
OF THE AUTHOR, ACTION WILL BE
TAKEN AGAINST LINALITHORISED LISE

SECTION E-E