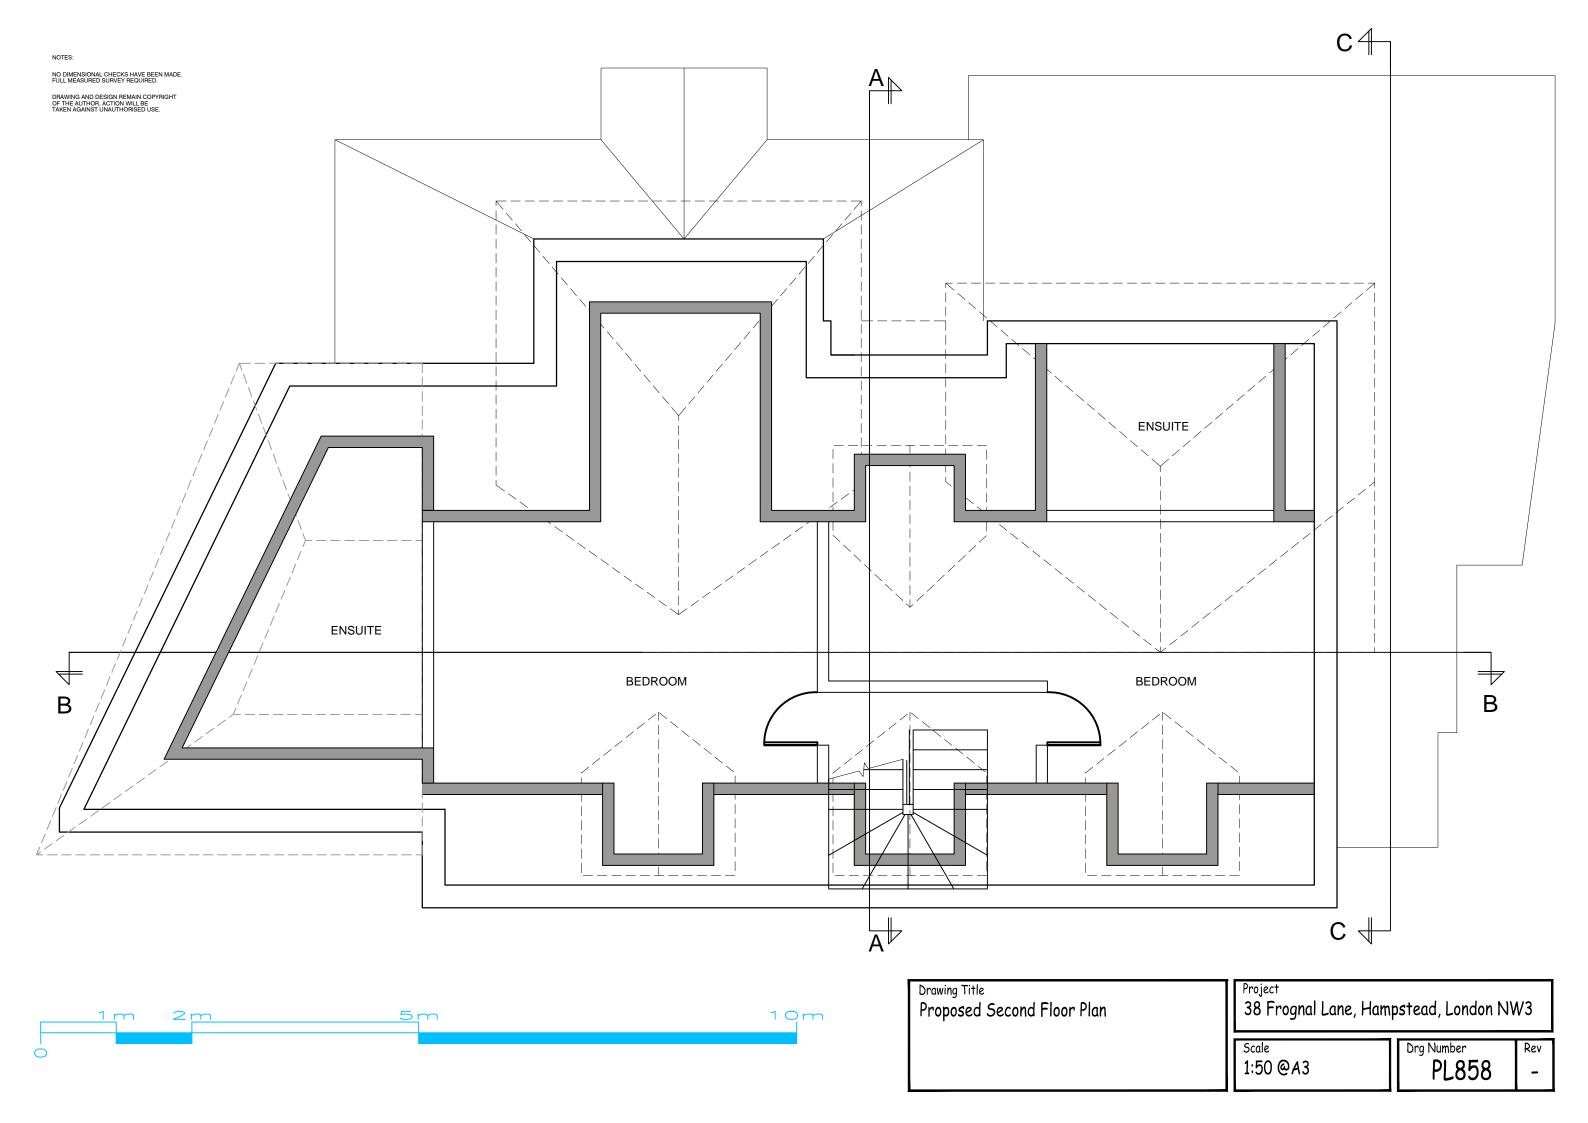

NW3

Scale
1:75 @A3

Project
38 Frognal Lane, Hampstead, London NW3

Project
38 Frognal Lane, Hampstead, London NW3

PL852

-

DRAWING AND DESIGN REMAIN COPYRIGH OF THE AUTHOR, ACTION WILL BE







| cale    | Drg Number | Rev |
|---------|------------|-----|
| :75 @A3 | PL853      | -   |

DRAWING AND DESIGN REMAIN COPYRIGHT OF THE AUTHOR, ACTION WILL BE TAKEN AGAINST UNAUTHORISED USE.









Rev

| Scale    | Drg Number |
|----------|------------|
| 1:75 @A3 | PL854      |

DRAWING AND DESIGN REMAIN COPYRIGOR THE AUTHOR, ACTION WILL BE



**Existing Street View Elevation** 



Drawing Title
Existing and Proposed
Street View

Project 38 Frognal Lane, Hampstead, London NW3

Scale 1:150 @A3 Drg Number PL855



DRAWING AND DESIGN REMAIN COPYRIGH OF THE AUTHOR, ACTION WILL BE

















DRAWING AND DESIGN REMAIN COPYRIGHT OF THE AUTHOR, ACTION WILL BE TAKEN AGAINST LINAUTHORISED LISE







DRAWING AND DESIGN REMAIN COPYRIG





Project 38 Frognal Lane, Hampstead, London NW3

Scale 1:75 @A3 Drg Number Rev -

NOTES:

NO DIMENSIONAL CHECKS HAVE BEEN MADE. FULL MEASURED SURVEY REQUIRED.

RAWING AND DESIGN REMAIN COPYRIGH F THE AUTHOR, ACTION WILL BE



Ground level
90.54

7





| 38 Frognal Lane, Hampstead, London NW3 |            |     |  |
|----------------------------------------|------------|-----|--|
| Scale                                  | Drg Number | Rev |  |
| 1:75 @ A 3                             | PL862      | -   |  |

DIMENSIONAL CHECKS HAVE BEEN MADE

RAWING AND DESIGN REMAIN COPYRIGH OF THE AUTHOR, ACTION WILL BE





Project 38 Frognal Lane, Hampstead