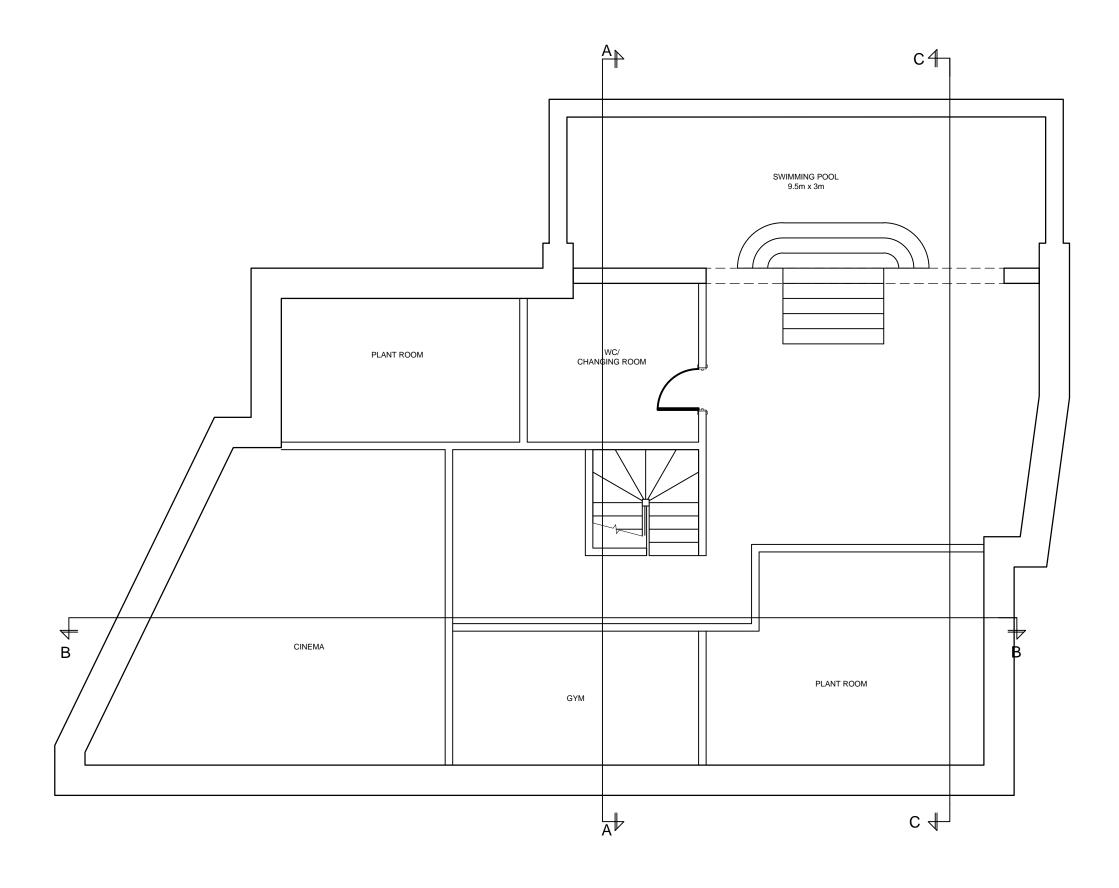

DRAWING AND DESIGN REMAIN COPYRIG

Project 38 Frognal Lane, Hampstead, London NW3

Scale 1:75 @A3 Drg Number Rev -

NOTES:

NO DIMENSIONAL CHECKS HAVE BEEN MADE. FULL MEASURED SURVEY REQUIRED.

RAWING AND DESIGN REMAIN COPYRIGH F THE AUTHOR, ACTION WILL BE