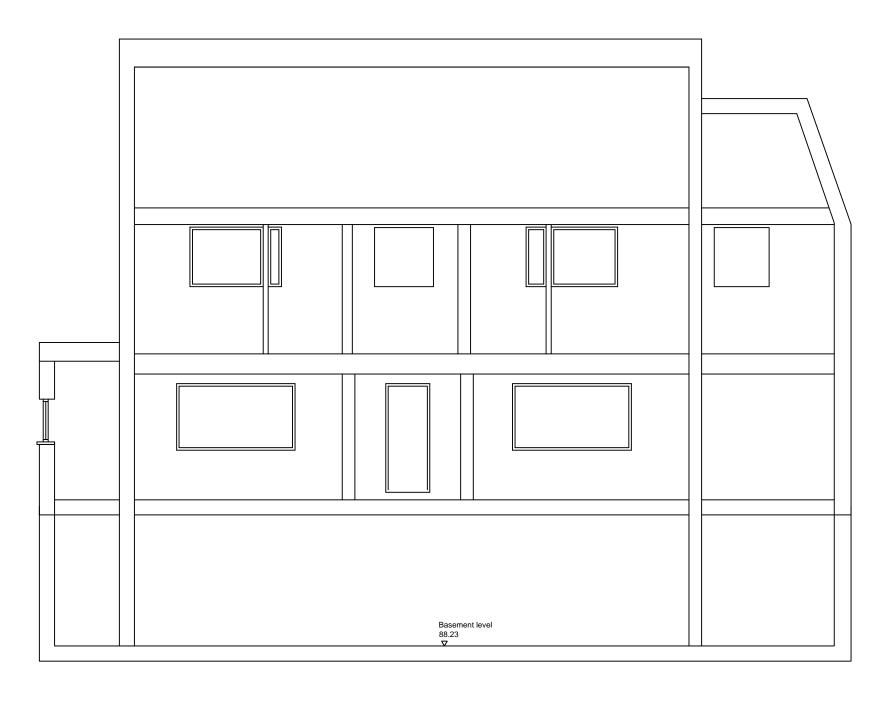

Ground level
90.54

7

| 38 Frognal Lane, Hampstead, London NW3 |            |     |  |
|----------------------------------------|------------|-----|--|
| Scale                                  | Drg Number | Rev |  |
| 1:75 @ A 3                             | PL862      | -   |  |