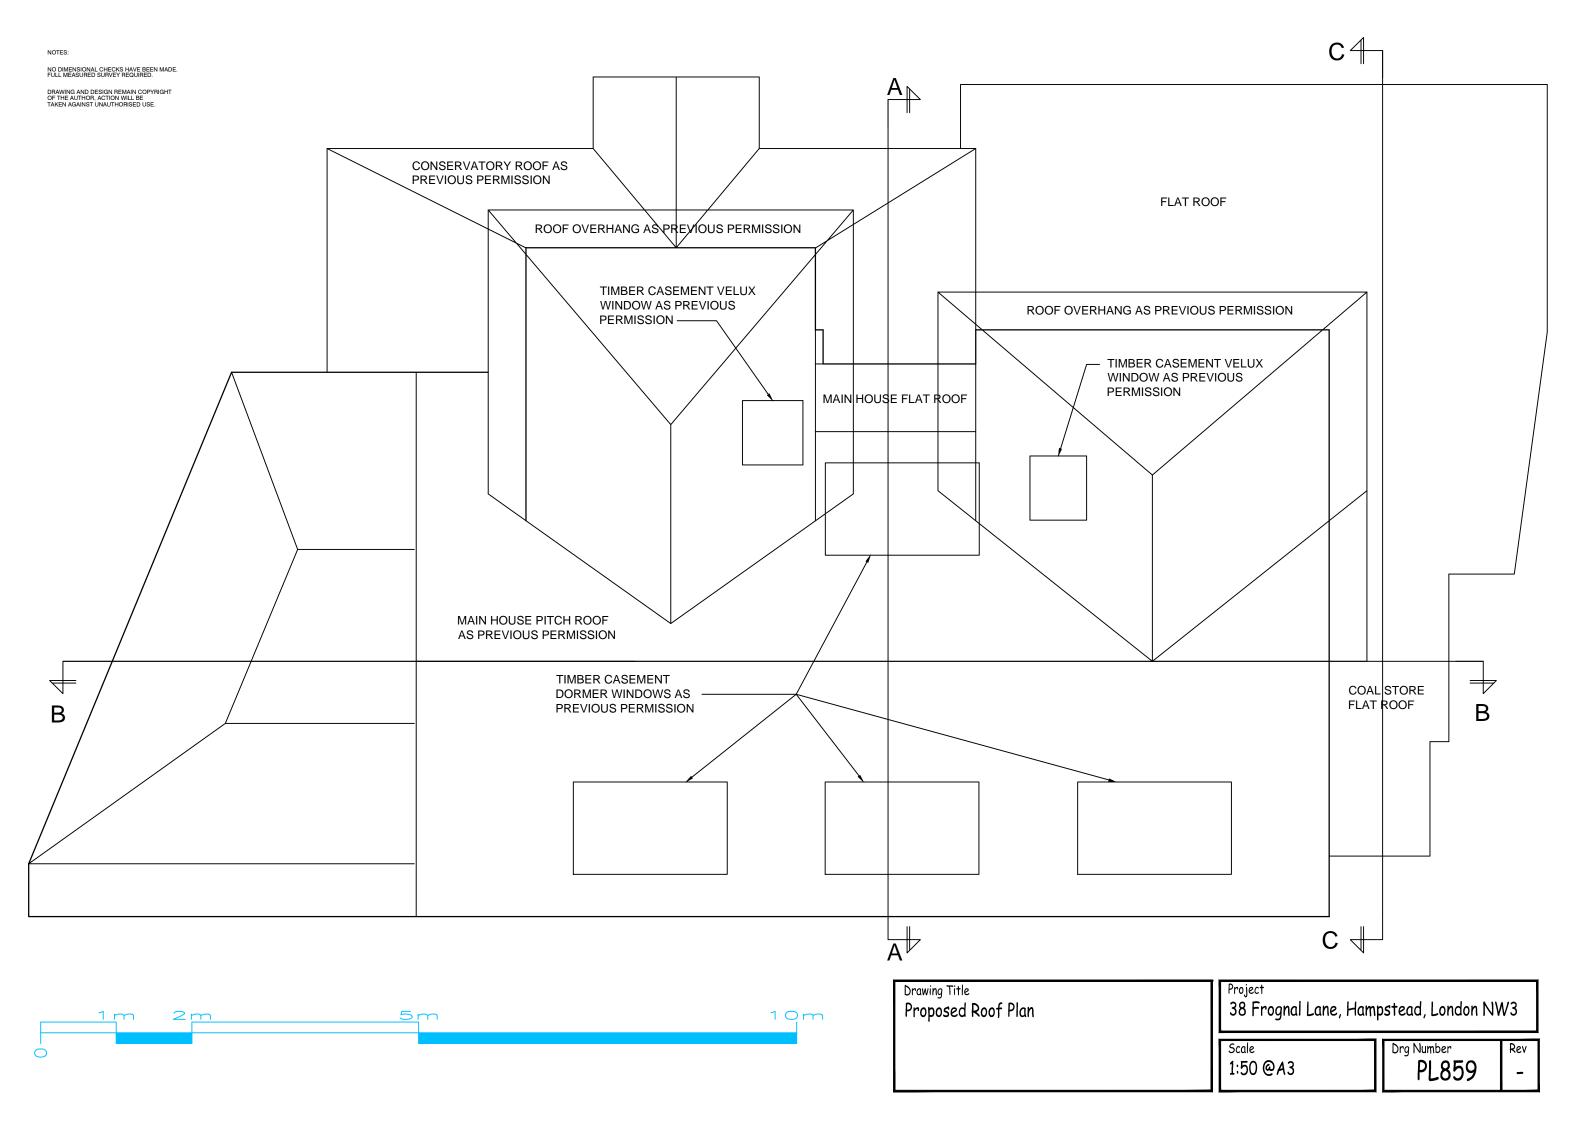

DRAWING AND DESIGN REMAIN COPYRIG

Project 38 Frognal Lane, Hampstead, London NW3

Scale 1:75 @A3 Drg Number Rev -

NOTES:

NO DIMENSIONAL CHECKS HAVE BEEN MADE. FULL MEASURED SURVEY REQUIRED.

RAWING AND DESIGN REMAIN COPYRIGH F THE AUTHOR, ACTION WILL BE