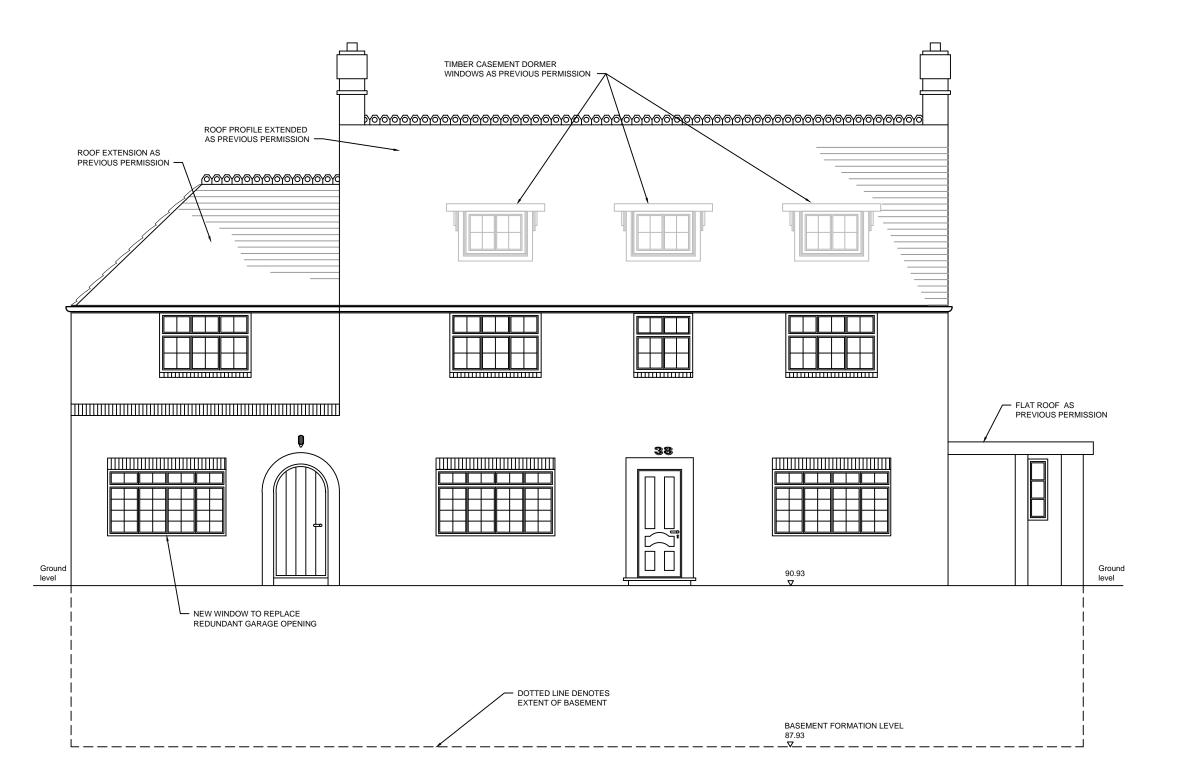

DRAWING AND DESIGN REMAIN COPYR OF THE AUTHOR, ACTION WILL BE

Drawing Title Proposed Front Elevation

38 Frognal Lane, Hampstead, London NW3

Scale 1:75 @A3 Drg Number Rev PL851 -

DRAWING AND DESIGN REMAIN COPYRIGHT OF THE AUTHOR, ACTION WILL BE TAKEN AGAINST UNAUTHORISED USE.