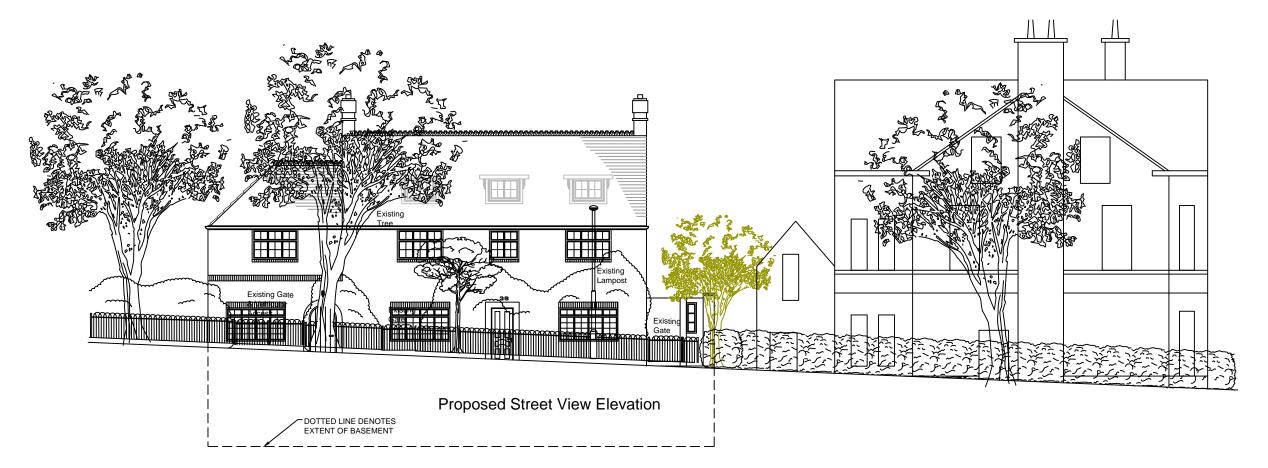

Rev

| Scale    | Drg Number |
|----------|------------|
| 1:75 @A3 | PL854      |

DRAWING AND DESIGN REMAIN COPYRIGOR THE AUTHOR, ACTION WILL BE

**Existing Street View Elevation** 

Drawing Title
Existing and Proposed
Street View