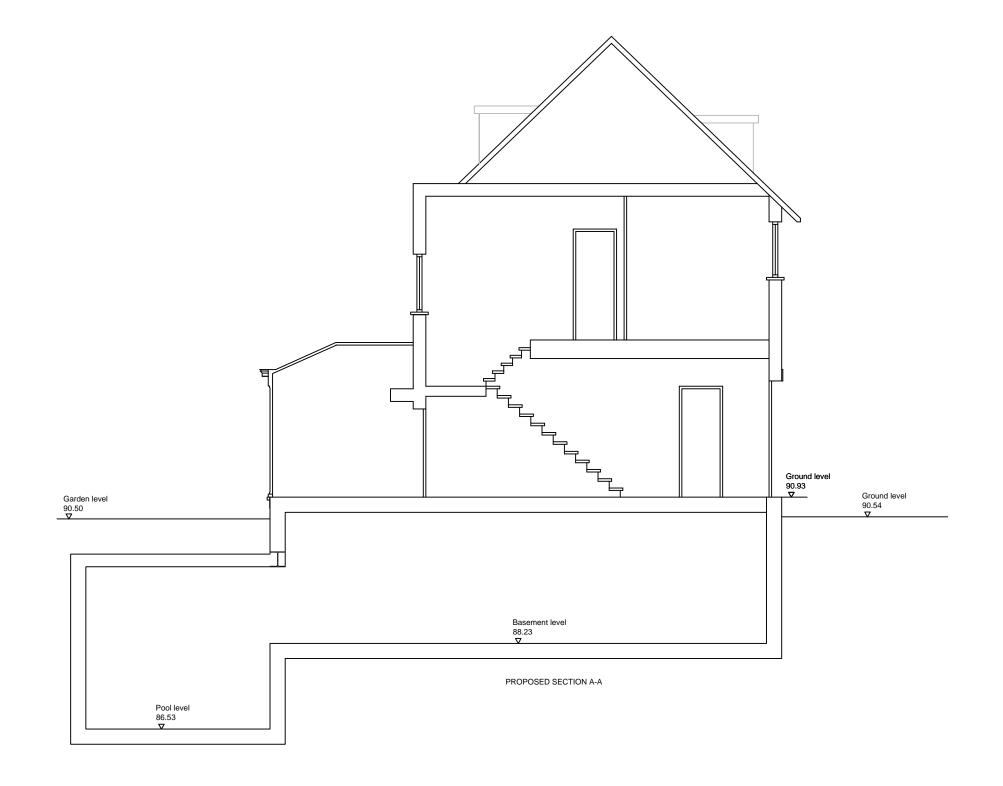

Ground level
90.54

7

| 38 Frognal Lane, Hampstead, London NW3 |            |     |  |
|----------------------------------------|------------|-----|--|
| Scale                                  | Drg Number | Rev |  |
| 1:75 @ A 3                             | PL862      | -   |  |