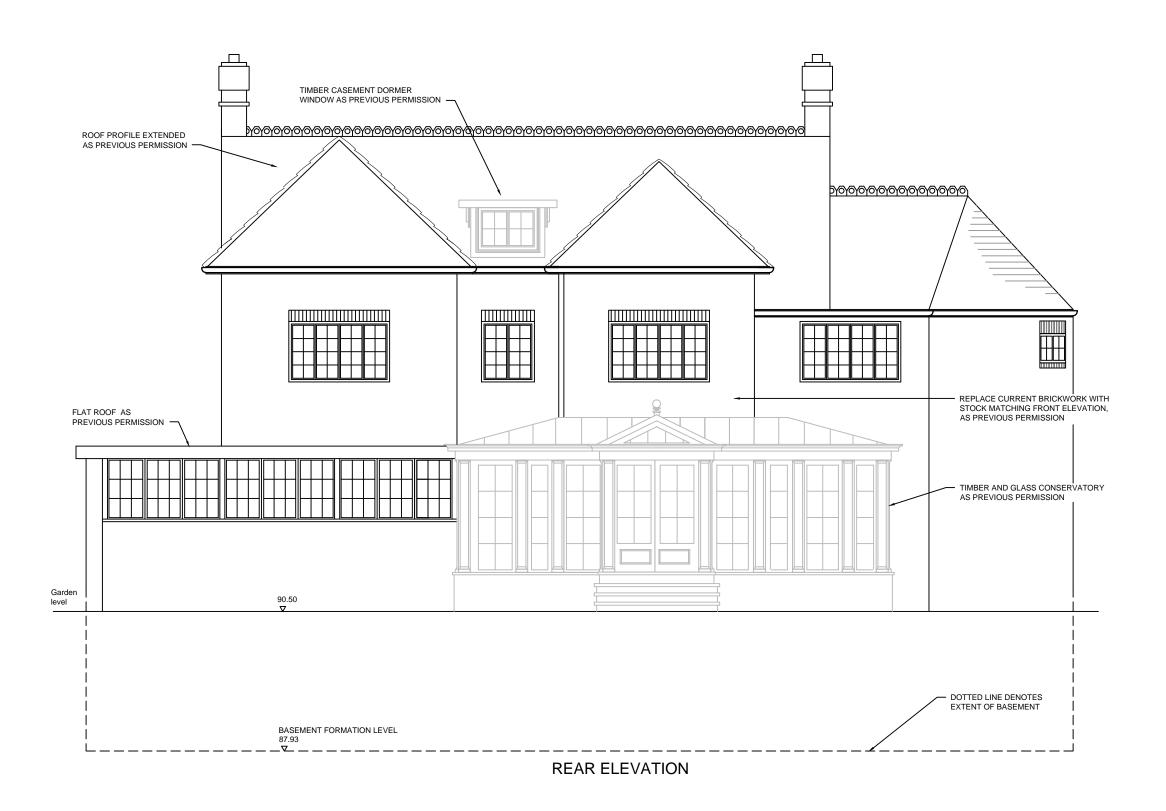

0 4 8 Metres - 1:75 Proposed Rear Elevation

Project
38 Frognal Lane, Hampstead, London NW3

Scale
1:75 @A3

Project
38 Frognal Lane, Hampstead, London NW3

Project
38 Frognal Lane, Hampstead, London NW3

PL852