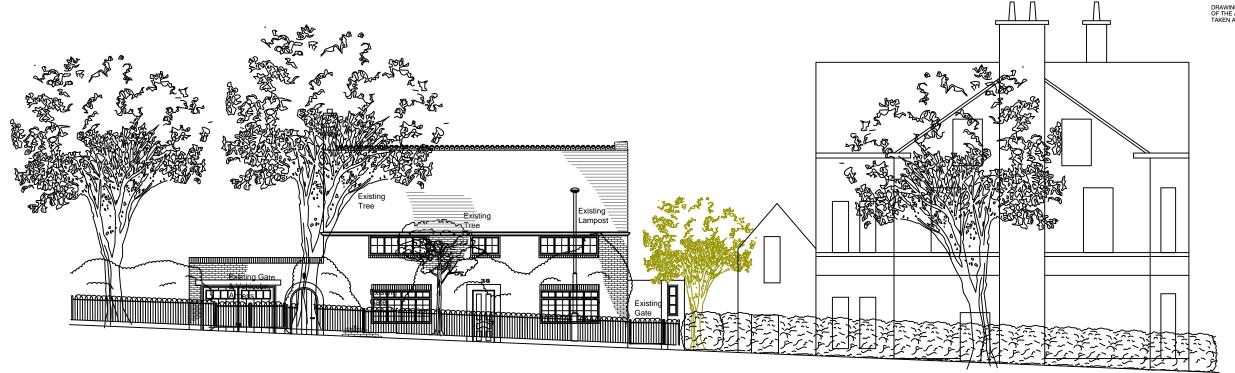

Rev

| Scale    | Drg Number |
|----------|------------|
| 1:75 @A3 | PL854      |

DRAWING AND DESIGN REMAIN COPYRIGOR THE AUTHOR, ACTION WILL BE

**Existing Street View Elevation** 

Drawing Title
Existing and Proposed
Street View

Project 38 Frognal Lane, Hampstead, London NW3

Scale 1:150 @A3 Drg Number PL855

DRAWING AND DESIGN REMAIN COPYRIGH OF THE AUTHOR, ACTION WILL BE

DRAWING AND DESIGN REMAIN COPYRIGHT OF THE AUTHOR, ACTION WILL BE TAKEN AGAINST LINAUTHORISED LISE