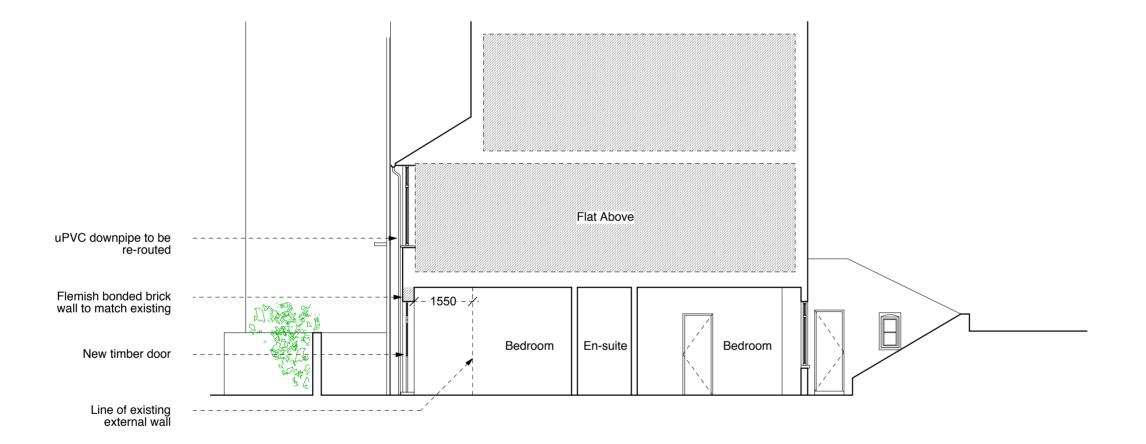

**Proposed Section AA** 

General Notes
Do not scale from this drawing
All dimensions to be verified on site
To be read in conjunction with all relevant documents
In the event of discrepancy notify the Architect immediately
This document is copyright of Hugh Cullum Architects Ltd Issue Status
SK Information F Feasibility D Design
P Permissions S Scheme T Tender
C Construction E Existing Condition Σ (A): New door and windows to be timber (23.02.15/AL) (\_): Issued for Planning (15.01.15/AL)  $\circ$ Revision: Information (date/drawn by)

## 64A Fitzjohn's Avenue

sbury Design
udd Street
n WC1H9QT
0 7383 7647

Planning - Rear Extension
Section AA
1:100@A3 January 2015

FZA64-P202(A)