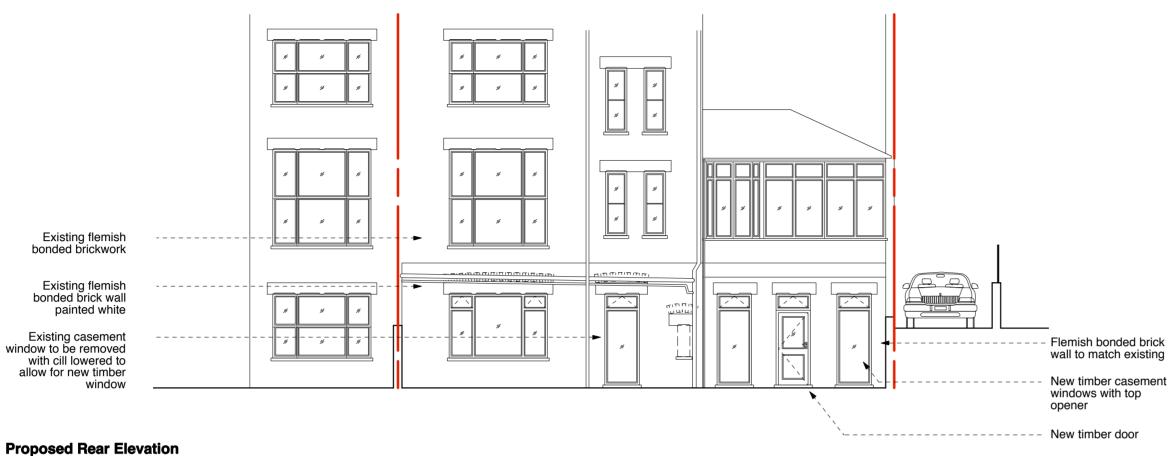

**Proposed Side Elevation** 

General Notes
Do not scale from this drawing
All dimensions to be verified on site
To be read in conjunction with all relevant documents
In the event of discrepancy notify the Architect immediately
This document is copyright of Hugh Cullum Architects Ltd Issue Status
SK Information F Feasibility D Design
P Permissions S Scheme T Tender
C Construction E Existing Condition Σ 9 (A): New door and windows to be timber (23.02.15/AL) (\_): Issued for Planning (15.01.15/AL)  $\circ$ Revision: Information (date/drawn by) HUGHCULLUM 64A Fitzjohn's Avenue