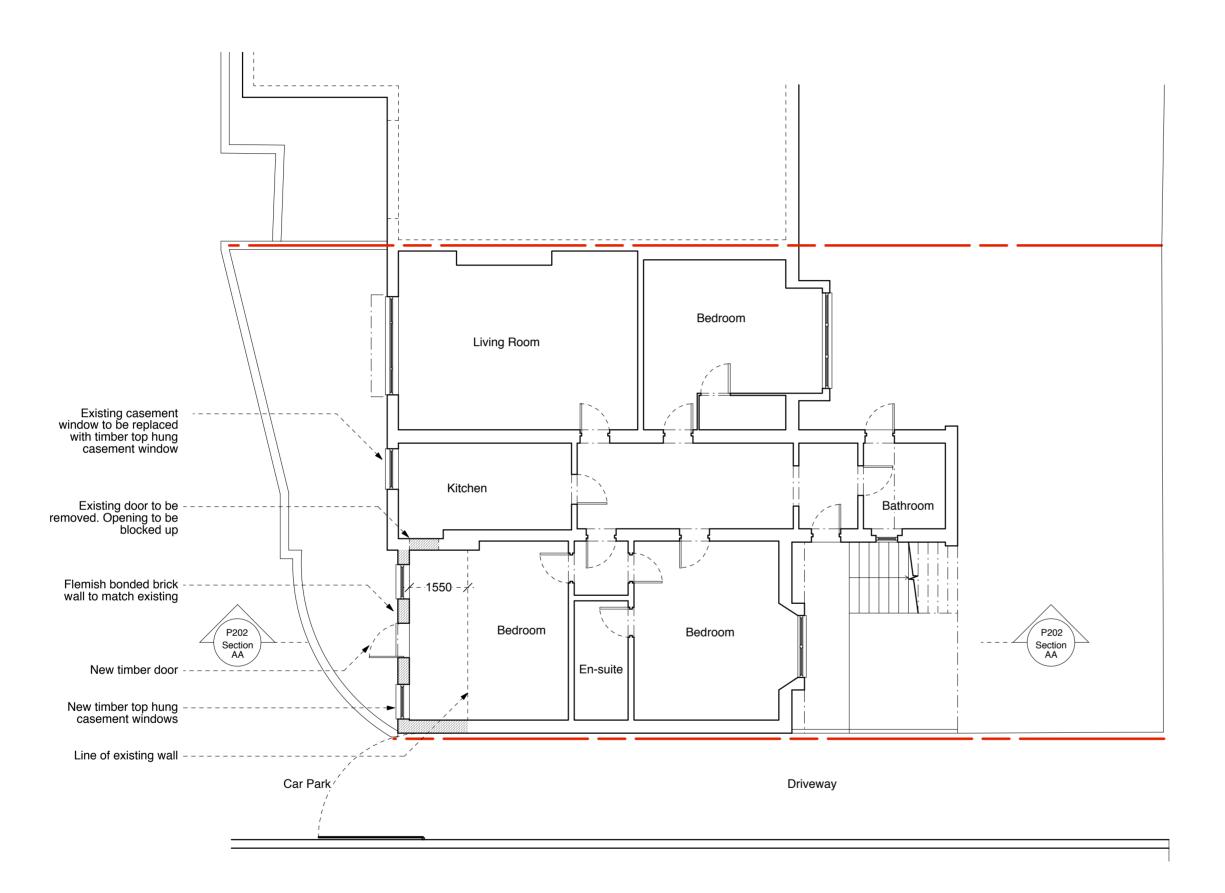

**Proposed Lower Ground Floor Plan** 

General Notes
Do not scale from this drawing
All dimensions to be verified on site
To be read in conjunction with all relevant documents
In the event of discrepancy notify the Architect immediately
This document is copyright of Hugh Cullum Architects Ltd Issue Status
SK Information F Feasibility D Design
P Permissions S Scheme T Tender
C Construction E Existing Condition Σ ∞ \_ (A): New door and windows to be timber (23.02.15/AL) (\_): Issued for Planning (15.01.15/AL) Revision: Information (date/drawn by)

## 64A Fitzjohn's Avenue

ry Design Planning - Rear Extension Lower Ground Floor Plan 1:100@A3 January 2015

FZA64-P200(A)