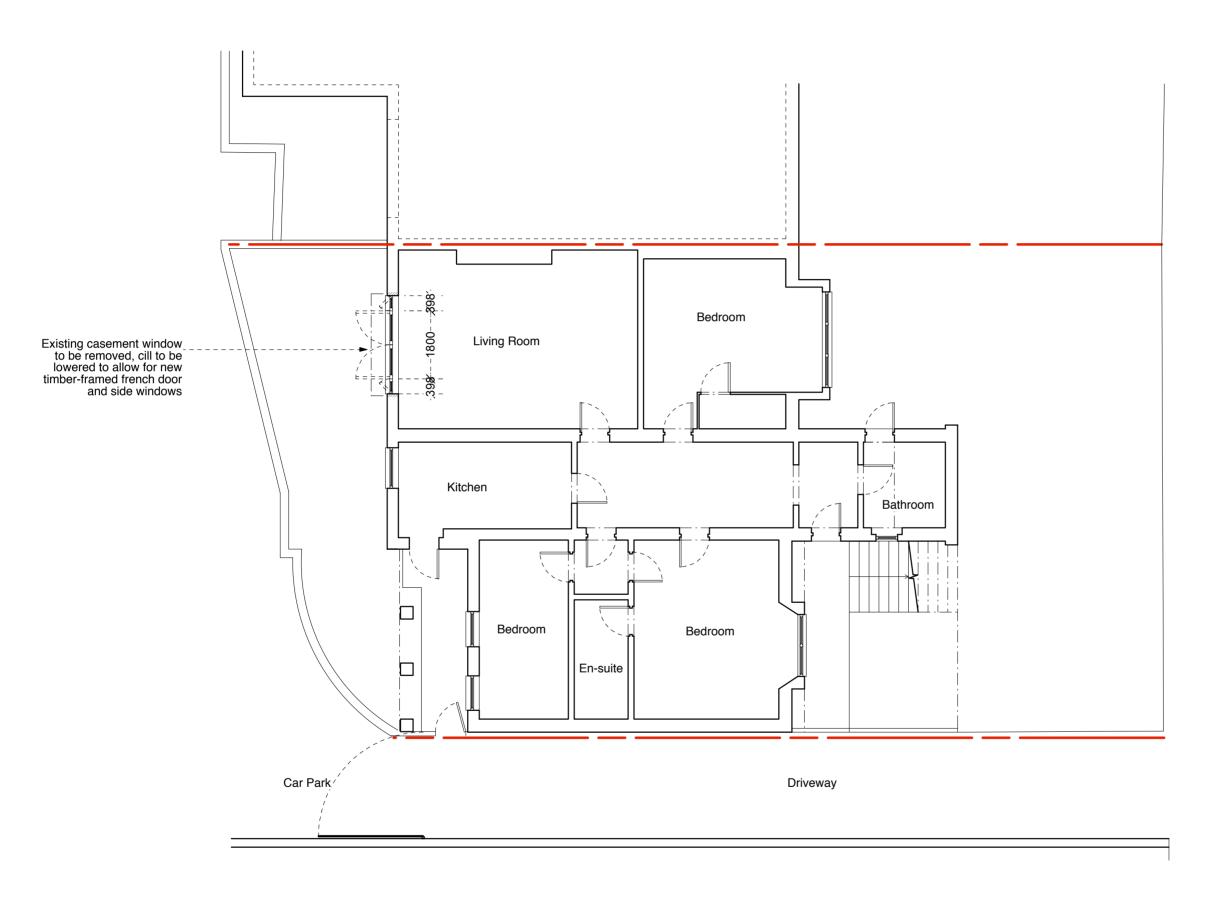

General Notes Do not scale from this drawing All dimensions to be verified on site To be read in conjunction with all relevant documents In the event of discrepancy notify the Architect immediately This document is copyright of Hugh Cullum Architects Ltd Issue Status SK Information F Feasibility D Design P Permissions S Scheme T Tender C Construction E Existing Condition Σ ∞\_\_ 6 4  $\sim$ (A): French door changed to painted timber (23.02.15/AL) (\_): Issued for Planning (15.01.15/AL) Revision: Information (date/drawn by) ol

## 64A Fitzjohn's Avenue

Planning - New French Door Lower Ground Floor Plan 1:100@A3 January 2015

FZA64-P100(A)