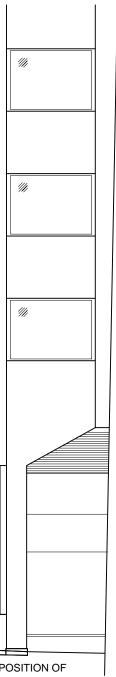

01 EXISTING FRONT ELEVATION P124846220 1:50@A1, 1:100@A3

/// /// /// /// /// /// /// /// /// /// /// /// SIGNAGE ZONE  $\Theta$ 0 ENTRANCE / EXIT PROPOSED NEW SLIDING ALUMINIUM ENTRANCE PROPOSED POSITION OF DOOR AND SHOP FRONT GLAZING FINISH IN RAL 8019. 02 PI24846220 PROPOSED FRONT ELEVATION 1:50@A1, 1:100@A3  $\Theta$ PROPOSED ATM LOCATION © ABOVE AND CCTV CAMERA. ANTI-RAM RAID BOLLARDS IN FRONT OF ATM UNIT. 昌