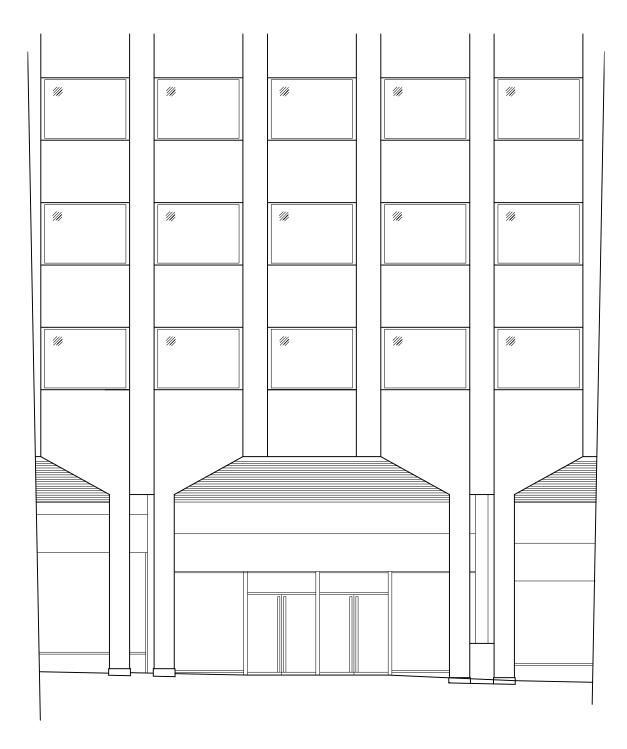

01 EXISTING FRONT ELEVATION P124846220 1:50@A1, 1:100@A3

/// /// /// /// /// /// /// /// /// /// /// /// SIGNAGE ZONE  $\Theta$ 0 ENTRANCE / EXIT PROPOSED NEW SLIDING ALUMINIUM ENTRANCE PROPOSED POSITION OF DOOR AND SHOP FRONT GLAZING FINISH IN RAL 8019. 02 PI24846220 PROPOSED FRONT ELEVATION 1:50@A1, 1:100@A3  $\Theta$ PROPOSED ATM LOCATION © ABOVE AND CCTV CAMERA. ANTI-RAM RAID BOLLARDS IN FRONT OF ATM UNIT. 昌