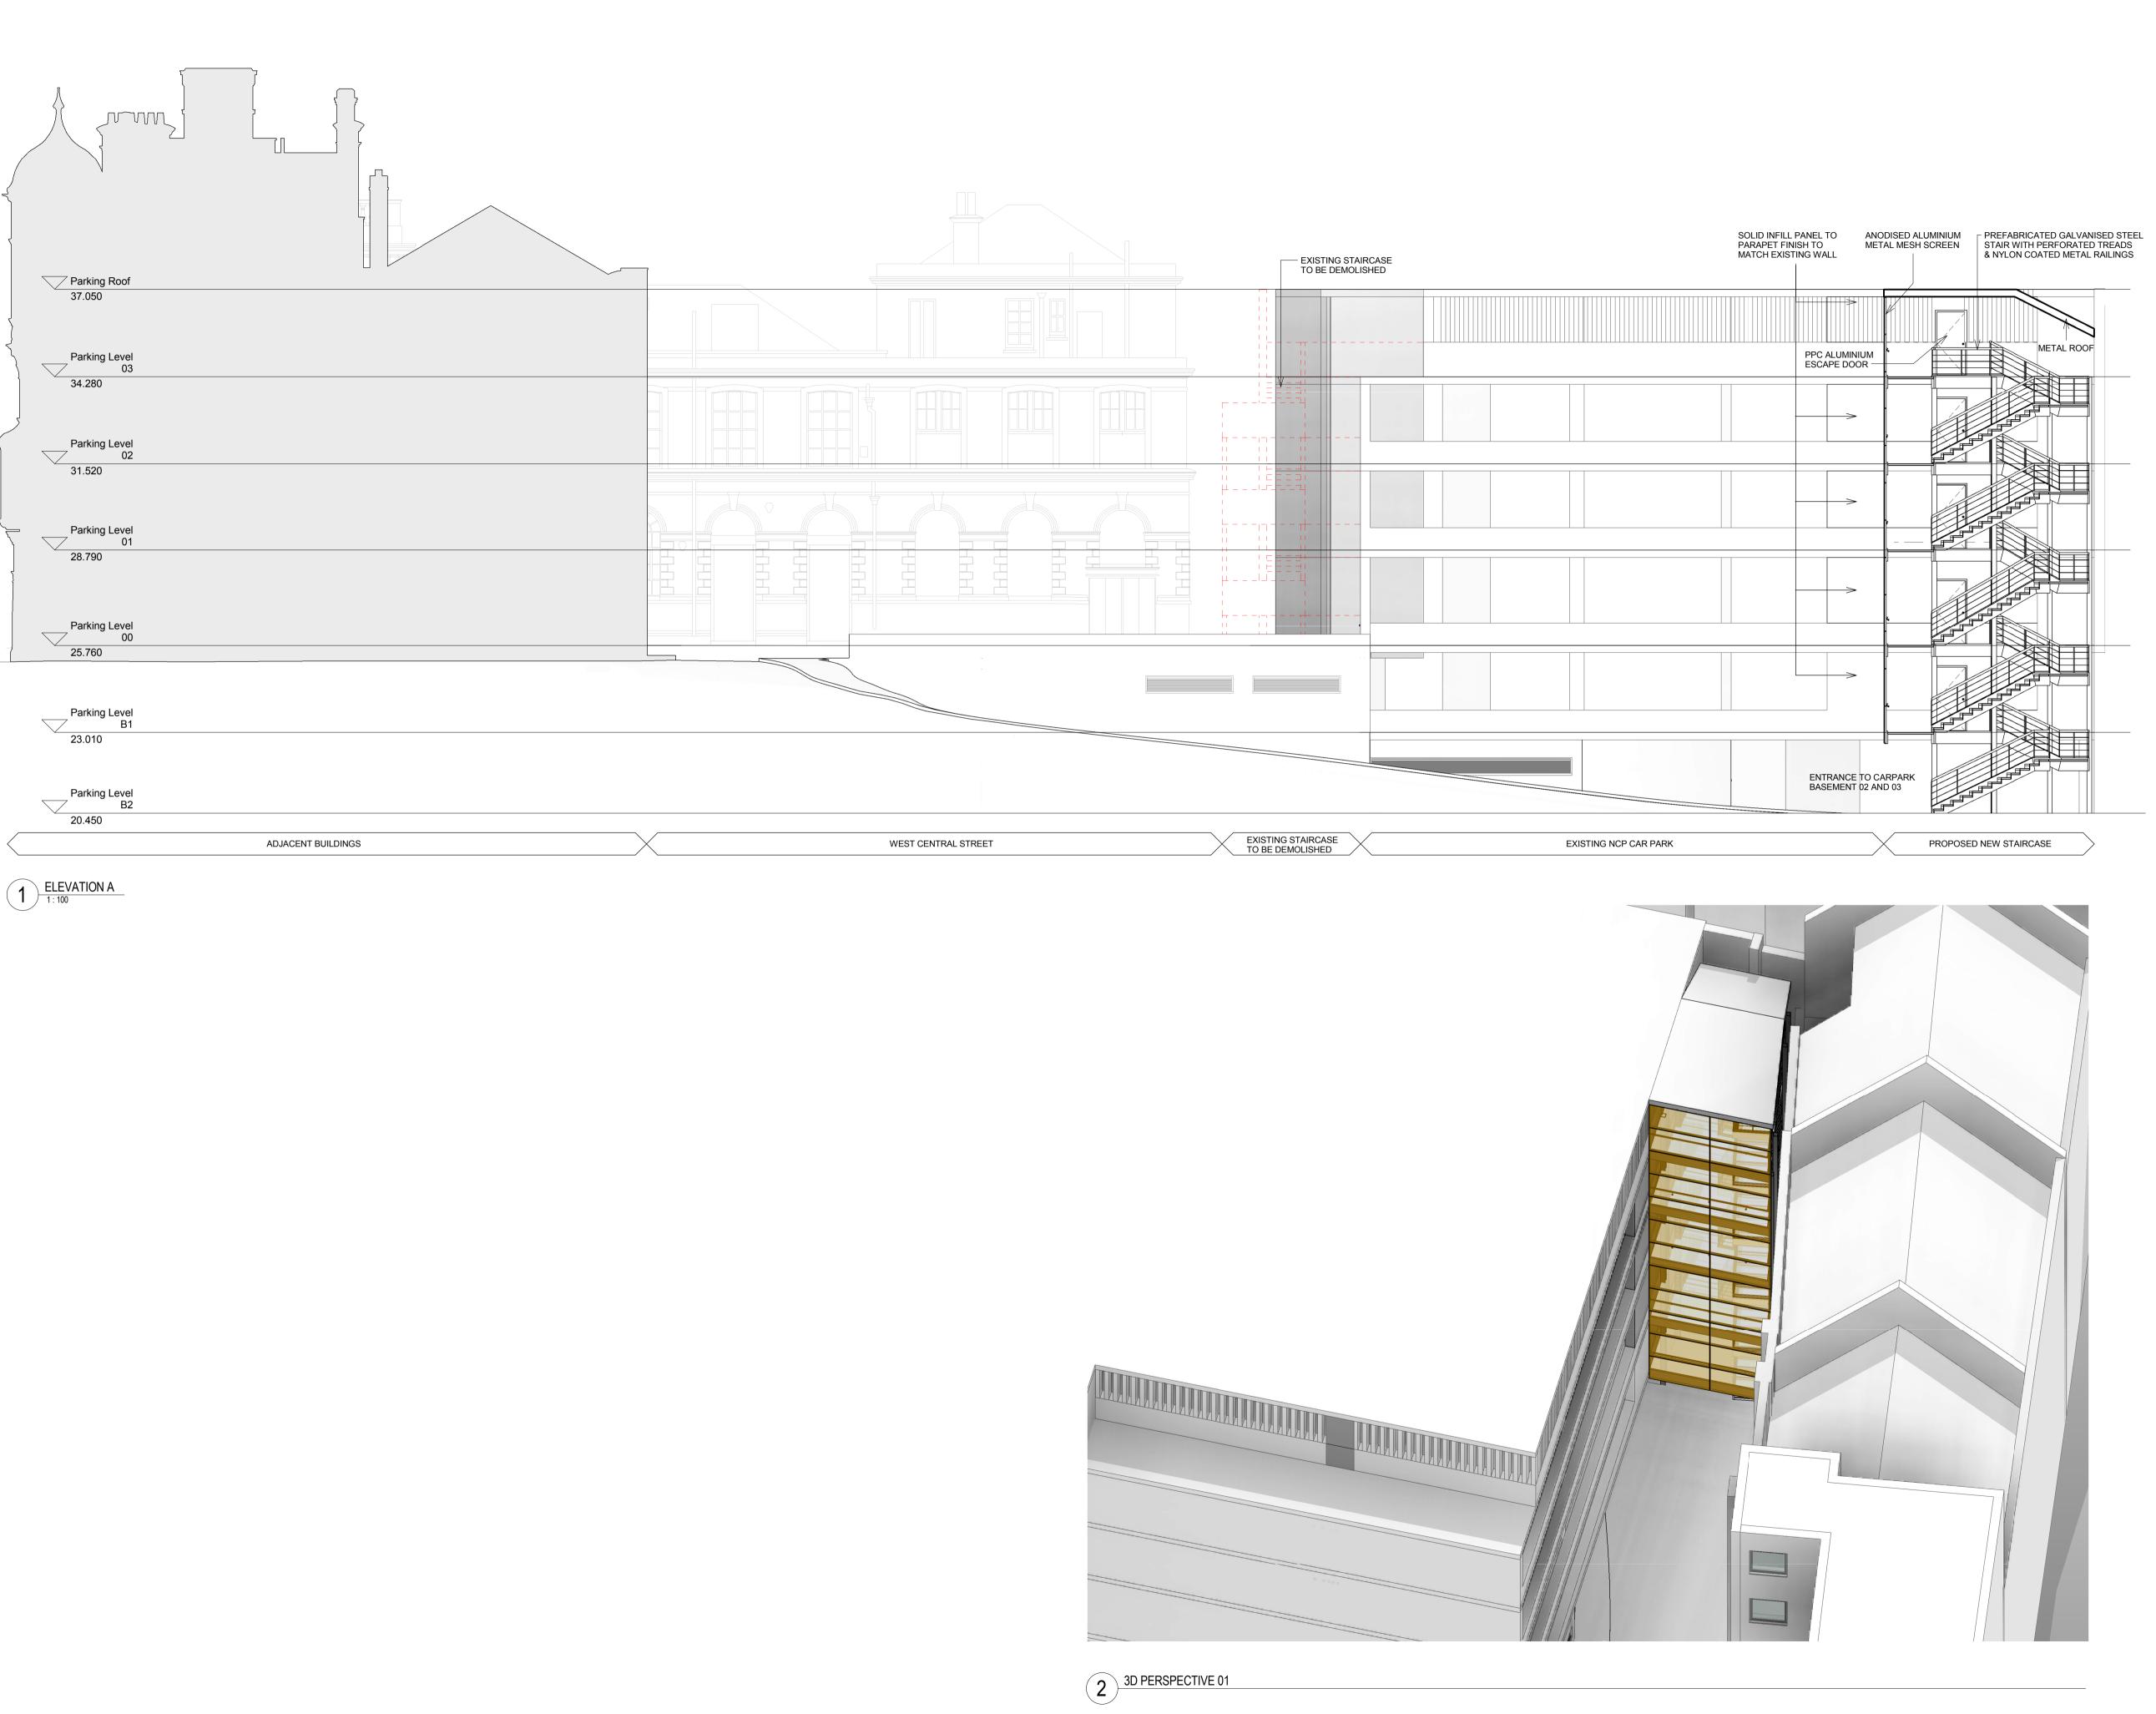

STRUCTURAL LAYOUT TO CAMPBELL REITH / REID STEEL DESIGN.

MEASURED.

20-02-2015 Planning application HG GP

Date Comments Drawn Checked
ons

RIBA Work Stage / Issue Status

Planning

tp bennett

architecture
interiors
planning

One America Street London SE1 0NE UK +44 (0) 20 7208 2000 www.tpbennett.com

Selkirk House

Car Park Staircase
Elevation A and 3D Perspective

 Drawn
 Date
 Scale @ A1
 Alt. Ref.

 HG
 19/02/2015
 As indicated