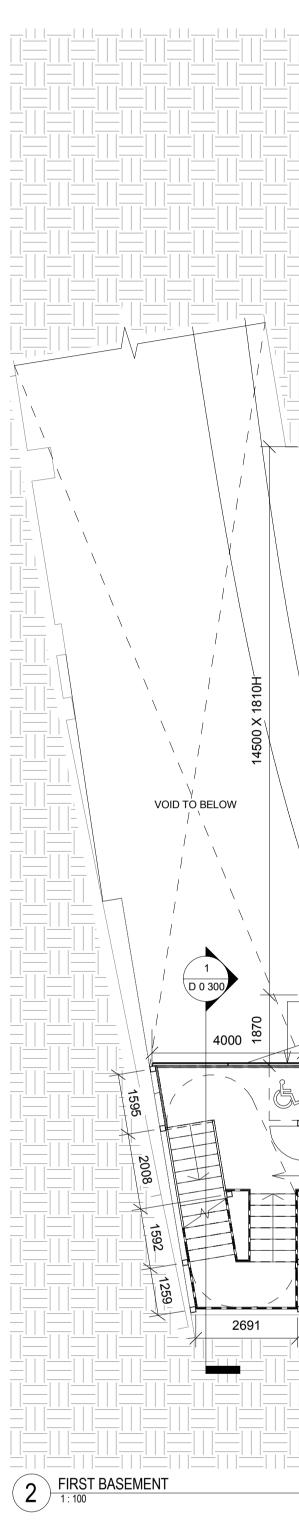

STRUCTURAL LAYOUT TO CAMPBELL REITH / REID STEEL DESIGN.

|             |                              | Area - Park                                                                                                                              | ing Stairs                                                               |             |               |
|-------------|------------------------------|------------------------------------------------------------------------------------------------------------------------------------------|--------------------------------------------------------------------------|-------------|---------------|
|             |                              | Level                                                                                                                                    | GI                                                                       | A           |               |
|             | De elsis es                  |                                                                                                                                          | 10.102                                                                   |             |               |
|             |                              | Level B2<br>Level B1                                                                                                                     | 18.13 m <sup>2</sup><br>20.49 m <sup>2</sup>                             |             |               |
|             |                              | Level 00                                                                                                                                 | 20.49 m <sup>2</sup>                                                     |             |               |
|             |                              | Level 00                                                                                                                                 | 20.49 m <sup>2</sup>                                                     |             |               |
|             |                              | Level 02                                                                                                                                 | 20.49 m <sup>2</sup>                                                     |             |               |
|             |                              | Level 02                                                                                                                                 | 20.49 m <sup>2</sup>                                                     |             |               |
|             | Parking:                     |                                                                                                                                          | 120.59 m <sup>2</sup>                                                    |             |               |
|             | Grand to                     |                                                                                                                                          | 120.59 m <sup>2</sup>                                                    |             |               |
|             |                              |                                                                                                                                          |                                                                          |             |               |
|             |                              |                                                                                                                                          |                                                                          |             |               |
|             |                              |                                                                                                                                          |                                                                          |             |               |
| P1          | 20-02-2015                   | Planning application                                                                                                                     |                                                                          | HG          | GP            |
| No.         | 20-02-2015<br>Date<br>isions | Planning application<br>Comments                                                                                                         |                                                                          | HG<br>Drawn | GP<br>Checked |
| No.<br>Revi | Date<br>isions               | Comments<br>RIBA Work Stage<br>Plann<br>tp ber<br>archite<br>interior<br>plannin<br>One America Street<br>+44 (0) 20 7208 2000 v<br>OUSE | ning<br>nett<br>cture<br>s<br>g<br>ondon SE1 ONE UK<br>www.tpbennett.com | 1           | 1             |
| No.<br>Revi | Date<br>isions               | Comments<br>RIBA Work Stage<br>Plann<br><b>tp ber</b><br>architer<br>interior<br>plannin<br>One America Street<br>+44 (0) 20 7208 2000 v | ning<br>nett<br>cture<br>s<br>g<br>ondon SE1 ONE UK<br>vww.tpbennett.com | 1           | 1             |