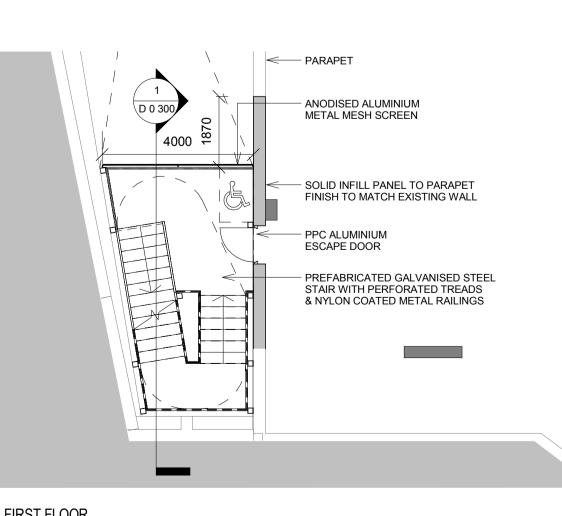

20/02/2015 13:27:09







4

3

5

6





1

2





7

CAR PARK



















8

9



3 GROUND FLOOR

10

11

12

13

CLIENT

14

STRUCTURAL ENGINEER

SERVICES ENGINEER

CONSULTANT

## KEY PLAN



## NOTES:

## DO NOT SCALE. FIGURED DIMENSIONS ONLY TO BE TAKEN FROM THIS DRAWING. CHECK DIMENSIONS ON SITE AND REPORT DISCREPANCIES TO THE ARCHITECT.

THIS DRAWING IS PROTECTED BY COPYRIGHT.

ALL AREAS HAVE BEEN MEASURED FROM CURRENT DRAWINGS. THEY MAY VARY BECUASE OF (EG) SURVEY, DESIGN DEVELOPMENT, CONSTRUCTION TOLERANCES, STATUTORY REQUIREMENTS OR RE-DEFINITION OF THE AREAS TO BE MEASURED.

STRUCTURAL LAYOUT TO CAMPBELL REITH / REID STEEL DESIGN.

|             |                              | Area - Park