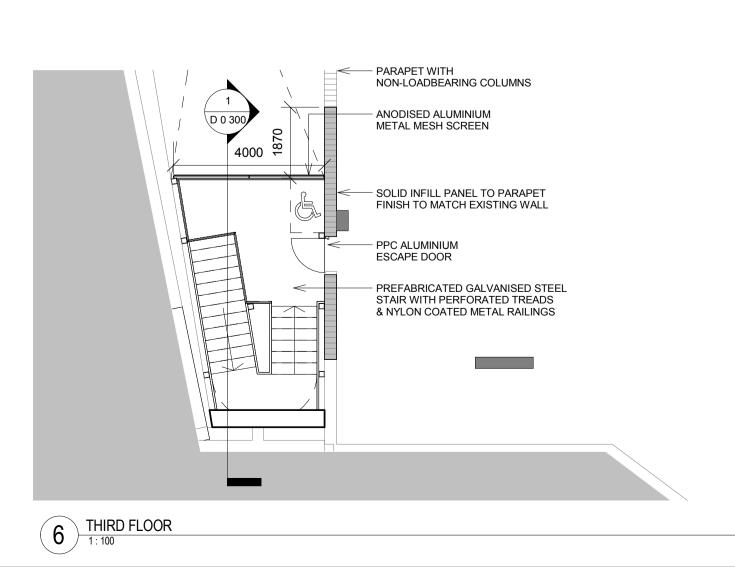

 EXISTING DOOR OPENING
BLOCKED AT GROUND, FIRST, SECOND
AND THIRD FLOOR LEVELS WITH CONCRETE INFILL TO MATCH EXISTING WALL