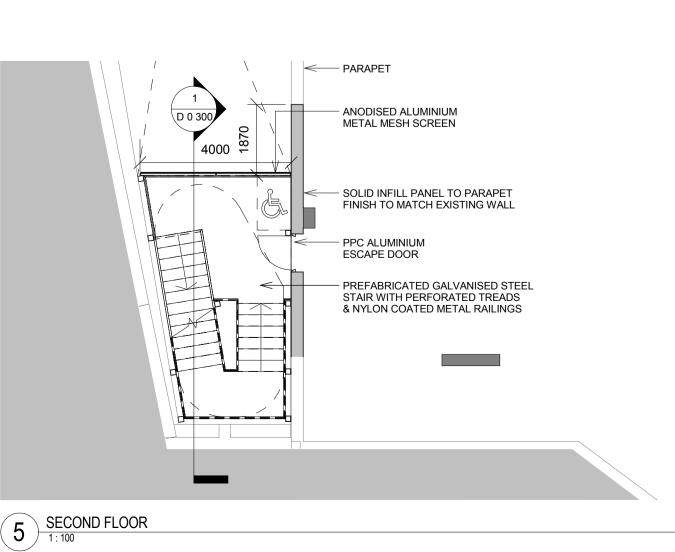

 EXISTING DOOR OPENING
BLOCKED AT GROUND, FIRST, SECOND
AND THIRD FLOOR LEVELS WITH CONCRETE INFILL TO MATCH EXISTING WALL