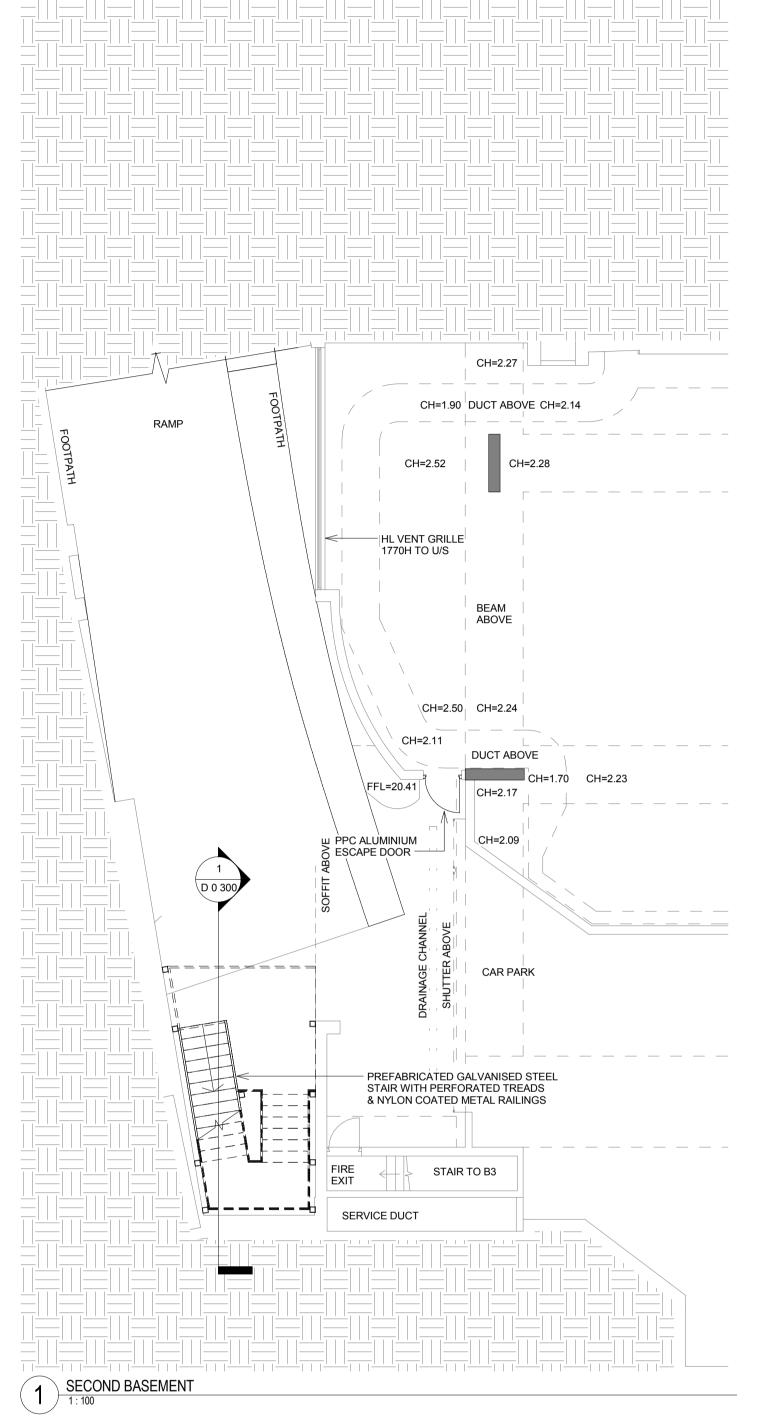

STRUCTURAL LAYOUT TO CAMPBELL REITH / REID STEEL DESIGN.

|             |                              | Area - Park                                                                                                                              | ing Stairs                                                               |             |               |
|-------------|------------------------------|------------------------------------------------------------------------------------------------------------------------------------------|--------------------------------------------------------------------------|-------------|---------------|
|             |                              | Level                                                                                                                                    | GI                                                                       | A           |               |
|             | De elsis es                  |                                                                                                                                          | 10.102                                                                   |             |               |
|             |                              | Level B2<br>Level B1                                                                                                                     | 18.13 m <sup>2</sup><br>20.49 m <sup>2</sup>                             |             |               |
|             |                              | Level 00                                                                                                                                 | 20.49 m <sup>2</sup>                                                     |             |               |
|             |                              | Level 00                                                                                                                                 | 20.49 m <sup>2</sup>                                                     |             |               |
|             |                              | Level 02                                                                                                                                 | 20.49 m <sup>2</sup>                                                     |             |               |
|             |                              | Level 02                                                                                                                                 | 20.49 m <sup>2</sup>                                                     |             |               |
|             | Parking:                     |                                                                                                                                          | 120.59 m <sup>2</sup>                                                    |             |               |
|             | Grand to                     |                                                                                                                                          | 120.59 m <sup>2</sup>                                                    |             |               |
|             |                              |                                                                                                                                          |                                                                          |             |               |
|             |                              |                                                                                                                                          |                                                                          |             |               |
|             |                              |                                                                                                                                          |                                                                          |             |               |
| P1          | 20-02-2015                   | Planning application                                                                                                                     |                                                                          | HG          | GP            |
| No.         | 20-02-2015<br>Date<br>isions | Planning application<br>Comments                                                                                                         |                                                                          | HG<br>Drawn | GP<br>Checked |
| No.<br>Revi | Date<br>isions               | Comments<br>RIBA Work Stage<br>Plann<br>tp ber<br>archite<br>interior<br>plannin<br>One America Street<br>+44 (0) 20 7208 2000 v<br>OUSE | ning<br>nett<br>cture<br>s<br>g<br>ondon SE1 ONE UK<br>www.tpbennett.com | 1           | 1             |
| No.<br>Revi | Date<br>isions               | Comments<br>RIBA Work Stage<br>Plann<br><b>tp ber</b><br>architer<br>interior<br>plannin<br>One America Street<br>+44 (0) 20 7208 2000 v | ning<br>nett<br>cture<br>s<br>g<br>ondon SE1 ONE UK<br>vww.tpbennett.com | 1           | 1             |