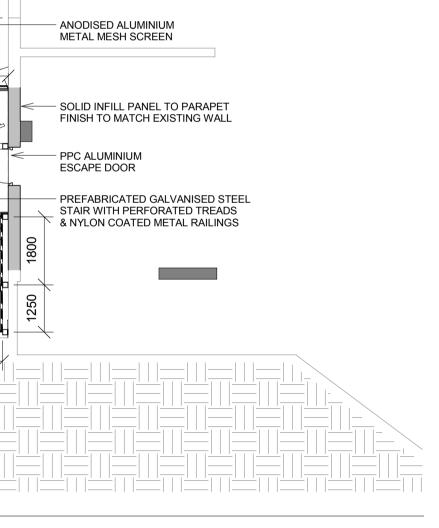

 EXISTING DOOR OPENING
BLOCKED AT GROUND, FIRST, SECOND
AND THIRD FLOOR LEVELS WITH CONCRETE INFILL TO MATCH EXISTING WALL