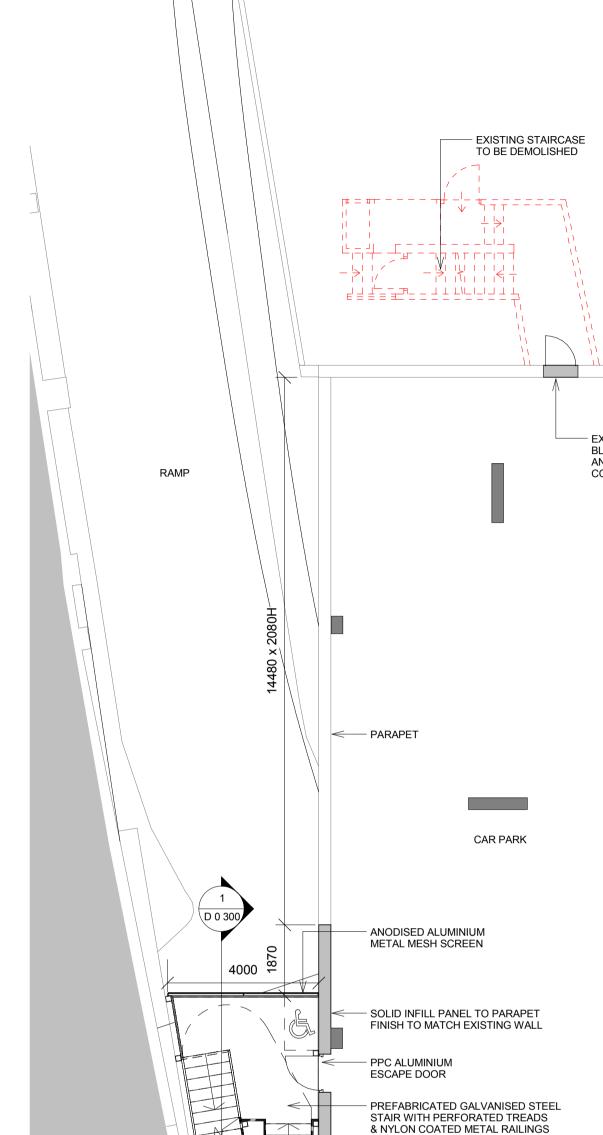

 EXISTING DOOR OPENING
BLOCKED AT GROUND, FIRST, SECOND
AND THIRD FLOOR LEVELS WITH CONCRETE INFILL TO MATCH EXISTING WALL