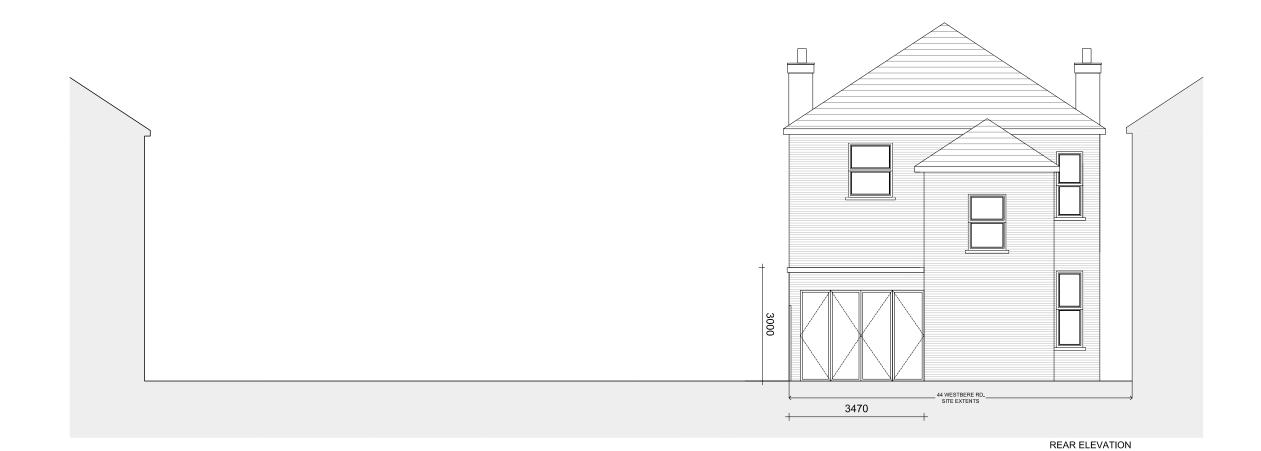

copyright
This drawing is the property of dMFK Architects Itd. No disclosure or copy of it may be made without the written permission of dMFK Architects Itd.

| the old library 119 cholmley gardens lond | on nw 61aa t 020   | 7435 1144 f 02       | 0 7435 0884 <b>m</b> | <b>ail</b> info@dmfk.c |
|-------------------------------------------|--------------------|----------------------|----------------------|------------------------|
| project  44 WESTBERE ROAD, LONDON NW2     |                    | drawing title        |                      |                        |
|                                           |                    | PROPOSED ELEVATIONS  |                      |                        |
| client                                    | scale at A1        | scale at A3          | drawn                | date                   |
| WESTBERE PROPERTY DEVELOPMENTS LTD.       | 1:50<br>project no | 1:100<br>drawing no. | DR<br>revision       | NOV 14                 |
|                                           | 1967               | A160_1               |                      |                        |