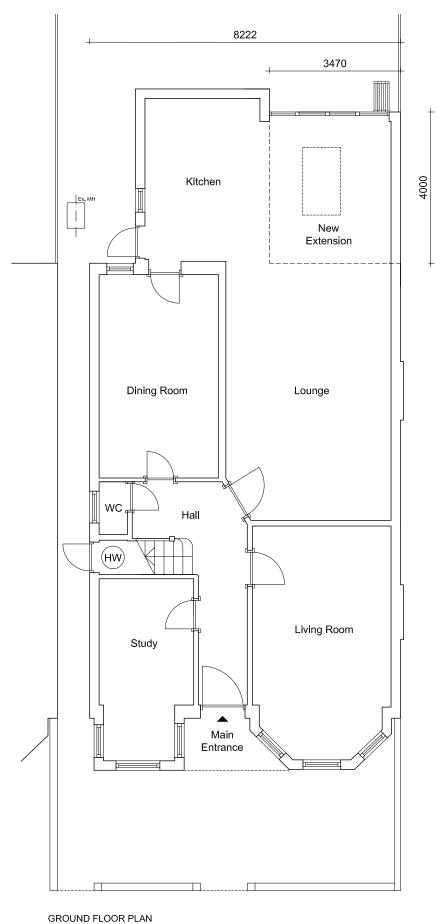

| the old library 119 cholmley gardens lond | on nw6 1aa t 020   | 7435 1144 <b>f</b> 020 | 7435 0884 <b>m</b> a | ail info@dmfk.co.uk |  |
|-------------------------------------------|--------------------|------------------------|----------------------|---------------------|--|
| project                                   | drawing title      | drawing title          |                      |                     |  |
| 44 WESTBERE ROAD, LONDON<br>NW2           |                    | PROPOS                 | PROPOSED PLANS 1/2   |                     |  |
| client                                    | scale at A1        | scale at A3            | drawn                | date                |  |
| WESTBERE PROPERTY DEVELOPMENTS LTD.       | 1:50<br>project no | 1:100<br>drawing no.   | TC<br>revision       | NOV 14              |  |
|                                           | 1967               | A100_1                 |                      |                     |  |