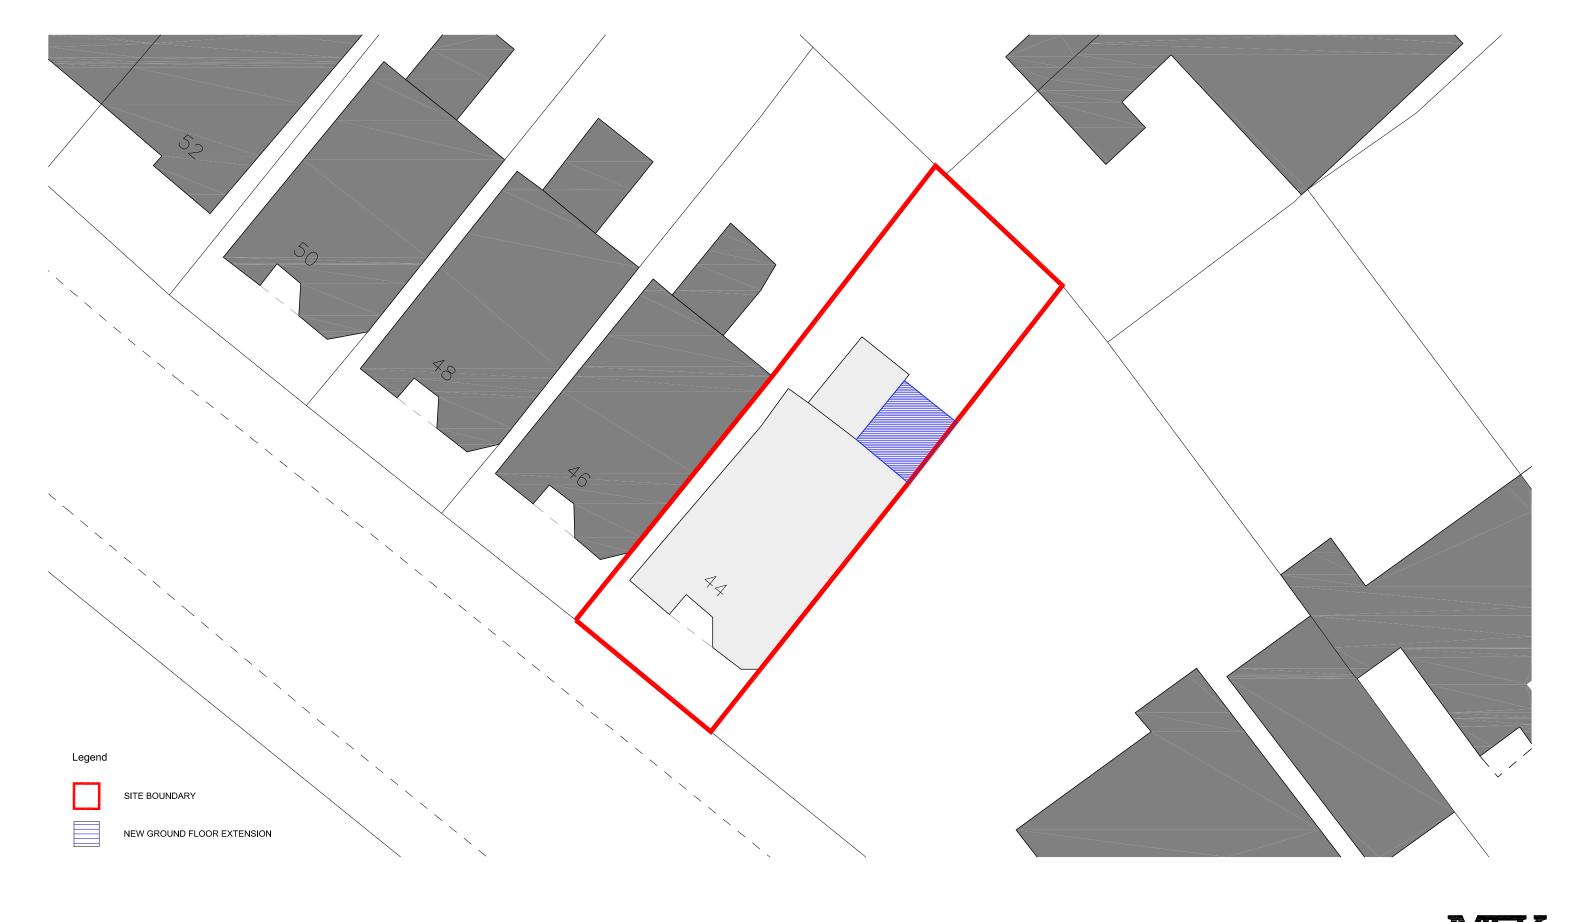

| oject drawing title                 |                      |                      |                          | an miowamik.co.u |  |
|-------------------------------------|----------------------|----------------------|--------------------------|------------------|--|
| 44 WESTBERE ROAD, LONDON<br>NW2     |                      | Proposed             | Proposed Site Block Plan |                  |  |
| client                              | scale at A1          | scale at A3          | drawn                    | date             |  |
| WESTBERE PROPERTY DEVELOPMENTS LTD. | 1:100<br>project no. | 1:200<br>drawing no. | DR<br>revision           | NOV 14           |  |
|                                     | 1967                 | A90_1                |                          |                  |  |