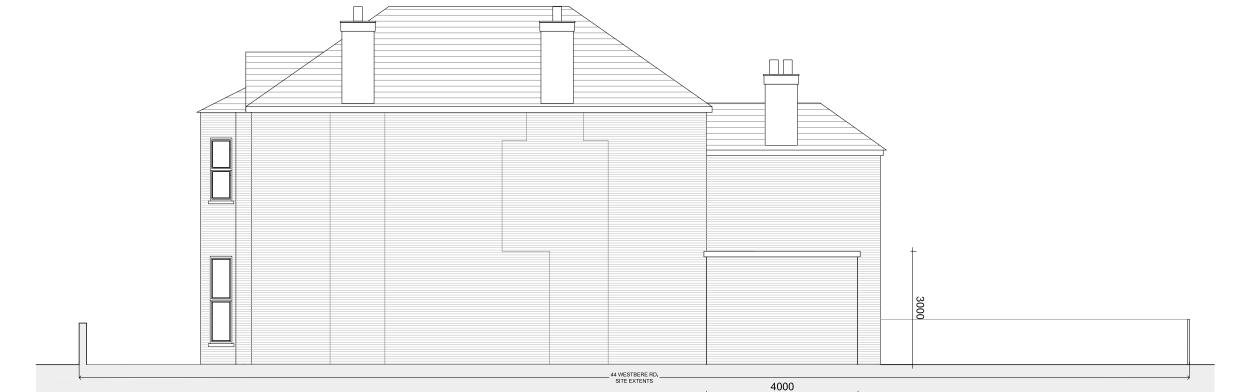

SIDE ELEVATION (SOUTH EAST) revisions Key key plan date notes rev

copyright
This drawing is the property of dMFK Architects Itd. No disclosure or copy of it may be made without the written permission of dMFK Architects Itd.

| the old library 119 cholmley gardens lond | on nw 61aa t 020   | 7435 1144 f 02       | 0 7435 0884 <b>m</b> | <b>ail</b> info@dmfk.c |
|-------------------------------------------|--------------------|----------------------|----------------------|------------------------|
| project  44 WESTBERE ROAD, LONDON NW2     |                    | drawing title        |                      |                        |
|                                           |                    | PROPOSED ELEVATIONS  |                      |                        |
| client                                    | scale at A1        | scale at A3          | drawn                | date                   |
| WESTBERE PROPERTY DEVELOPMENTS LTD.       | 1:50<br>project no | 1:100<br>drawing no. | DR<br>revision       | NOV 14                 |
|                                           | 1967               | A160_1               |                      |                        |