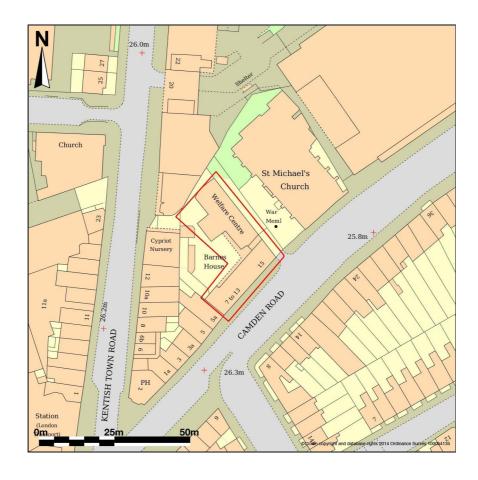

## Flats 1-22, Barnes House 9-15, Camden Road, London, NW1 9LQ

Map shows area bounded by: 528898.3,183901.3,529039.7,184042.7 (at a scale of 1:1250) The representation of a road, track or path is no evidence of a right of way. The representation of features as lines is no evidence of a property boundary.