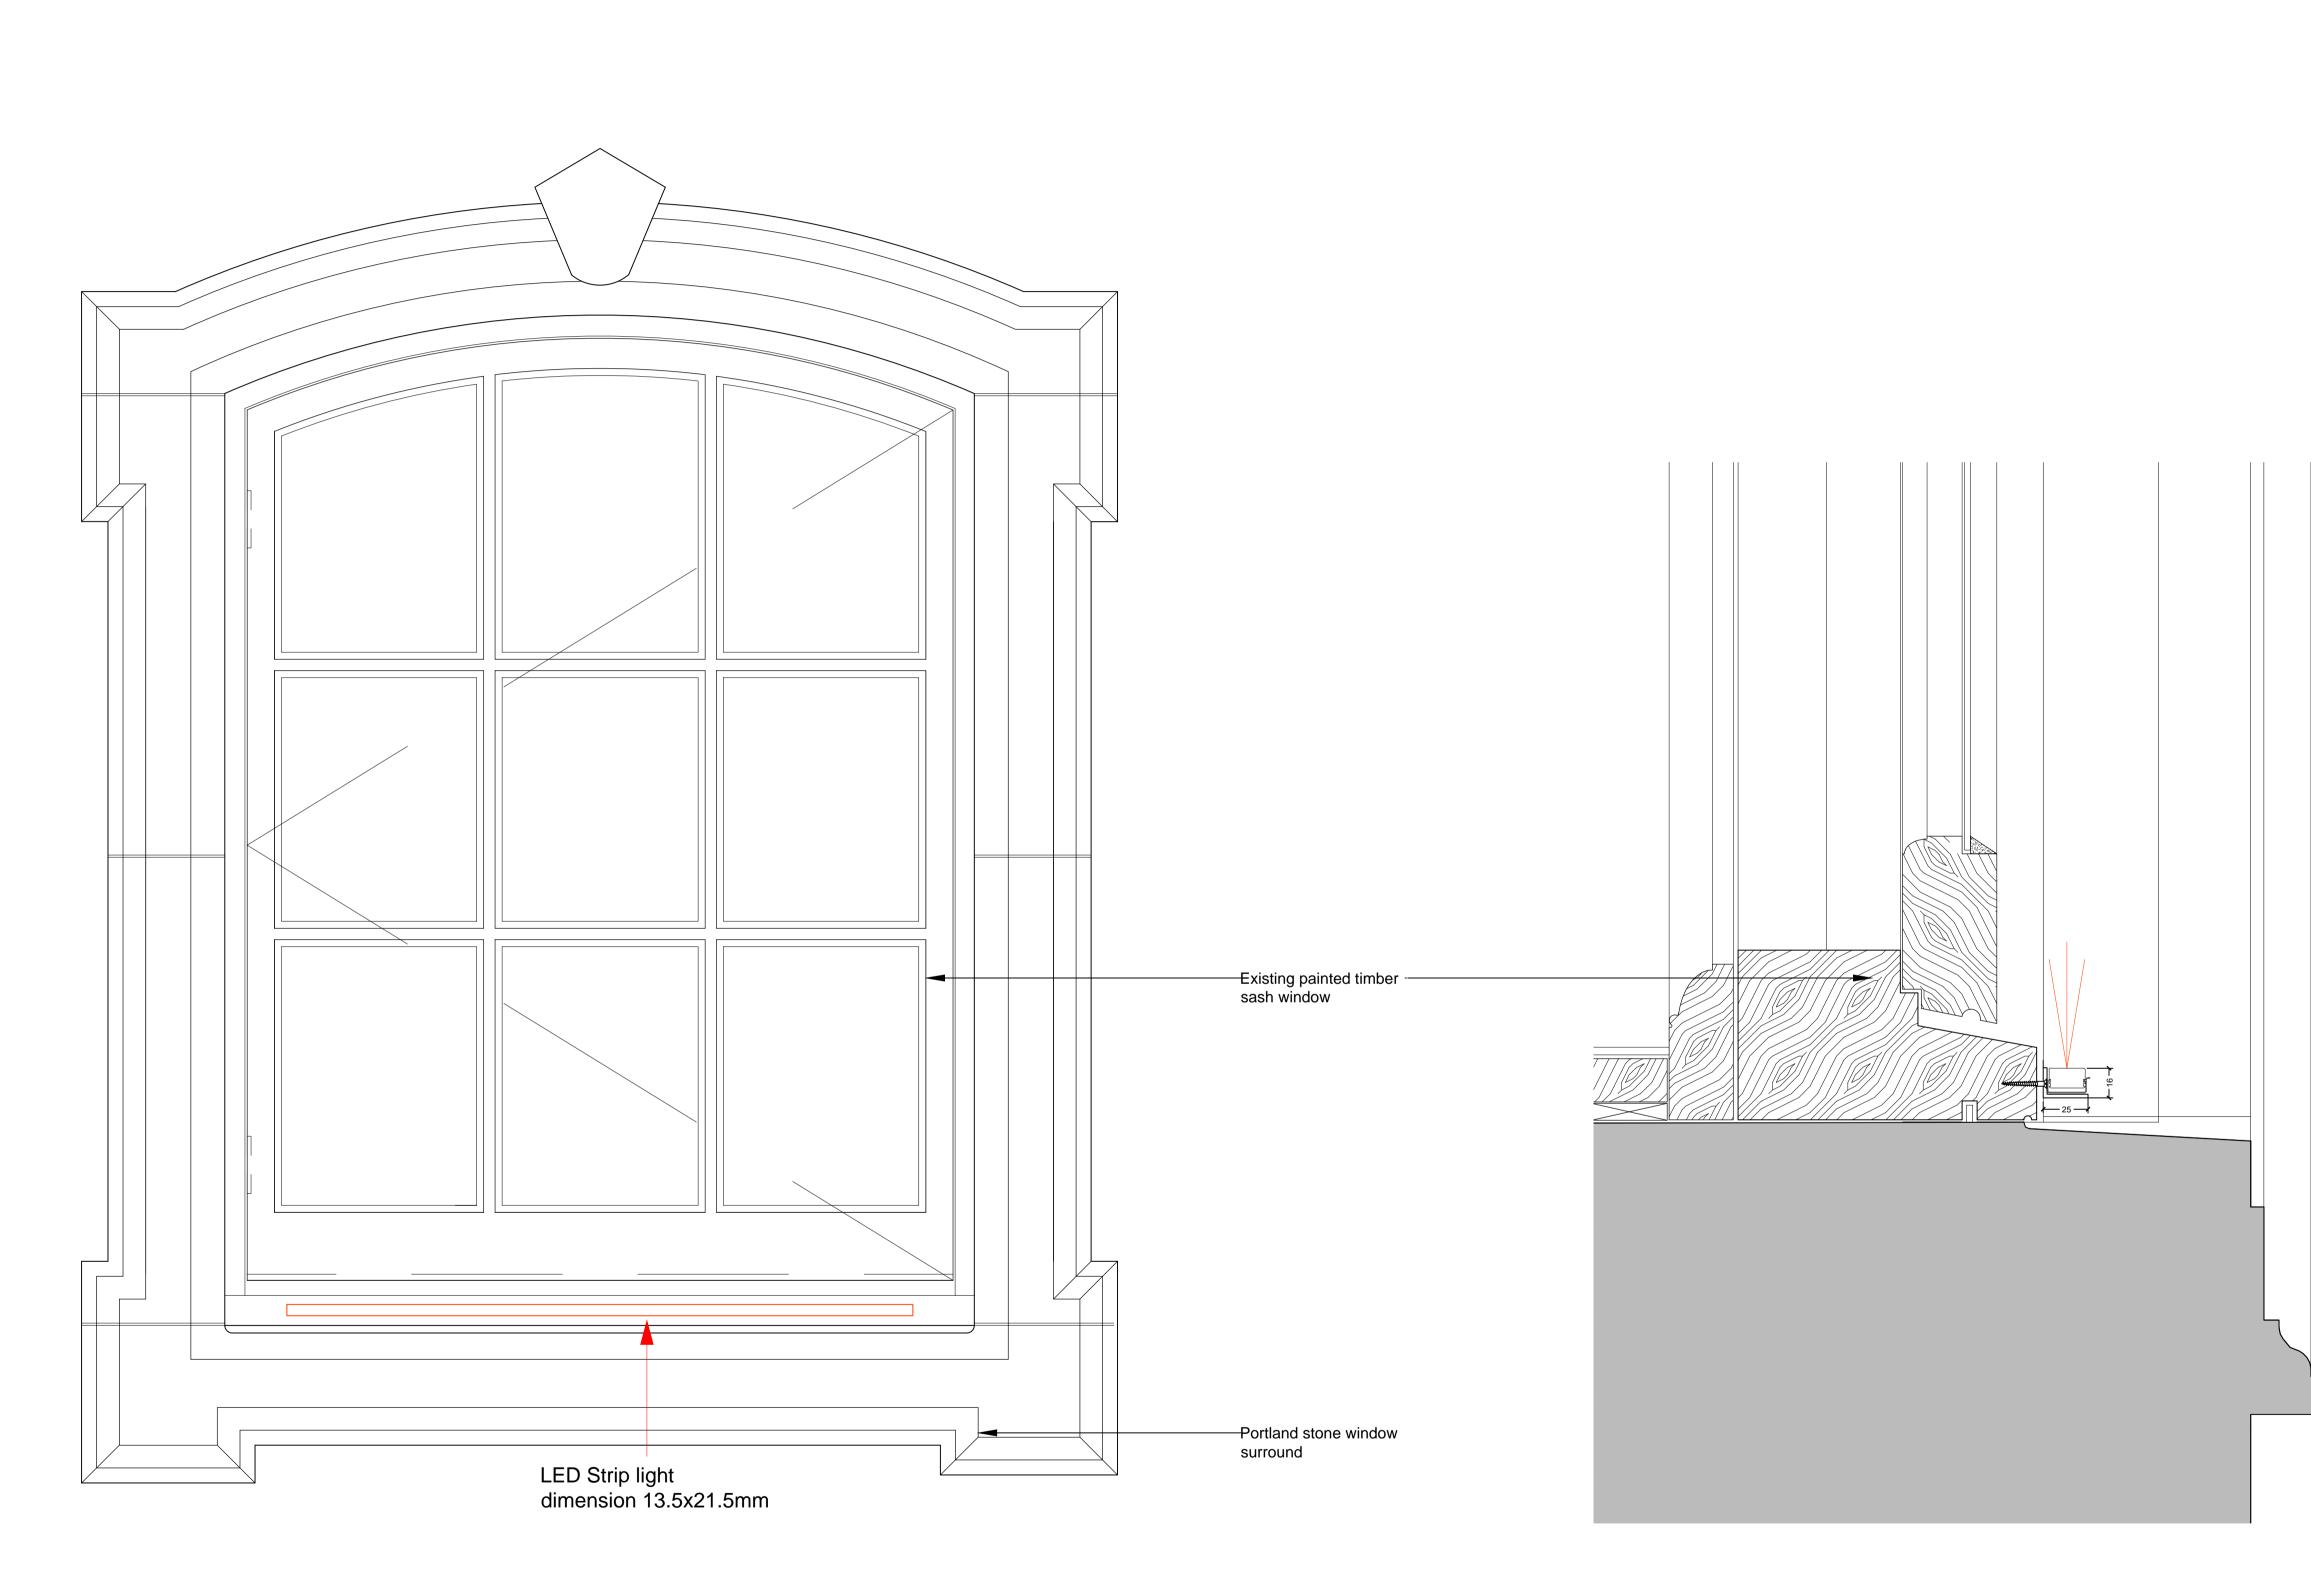

01 - TYPICAL WINDOWS - LED LIGHT INSTALLATION

Scale: 1:5

02 - WINDOW SILL DETAIL

Scale: 1:2

## **Owen Architects**

Gate House 1 St John's Square London EC1M 4DH

+44 (0) 20 7608 2889 T +44 (0) 20 7608 0758 F info@owenarchitects.co.uk

| PROJECT:<br>363                                            |         |                |                 |  |  |
|------------------------------------------------------------|---------|----------------|-----------------|--|--|
| DRAWING TITLE:<br>TYPICAL WINDOWS WITH LED LIGHTS - DETAIL |         |                |                 |  |  |
| date:                                                      | drawn:  | scale          |                 |  |  |
| 16-02-15                                                   | SC      | 1:5 & 1:2 @ A1 |                 |  |  |
| PROJ. No:                                                  | series: | drawing no:    | <sup>rev:</sup> |  |  |
| 363                                                        | 76      | 061            | TP0             |  |  |