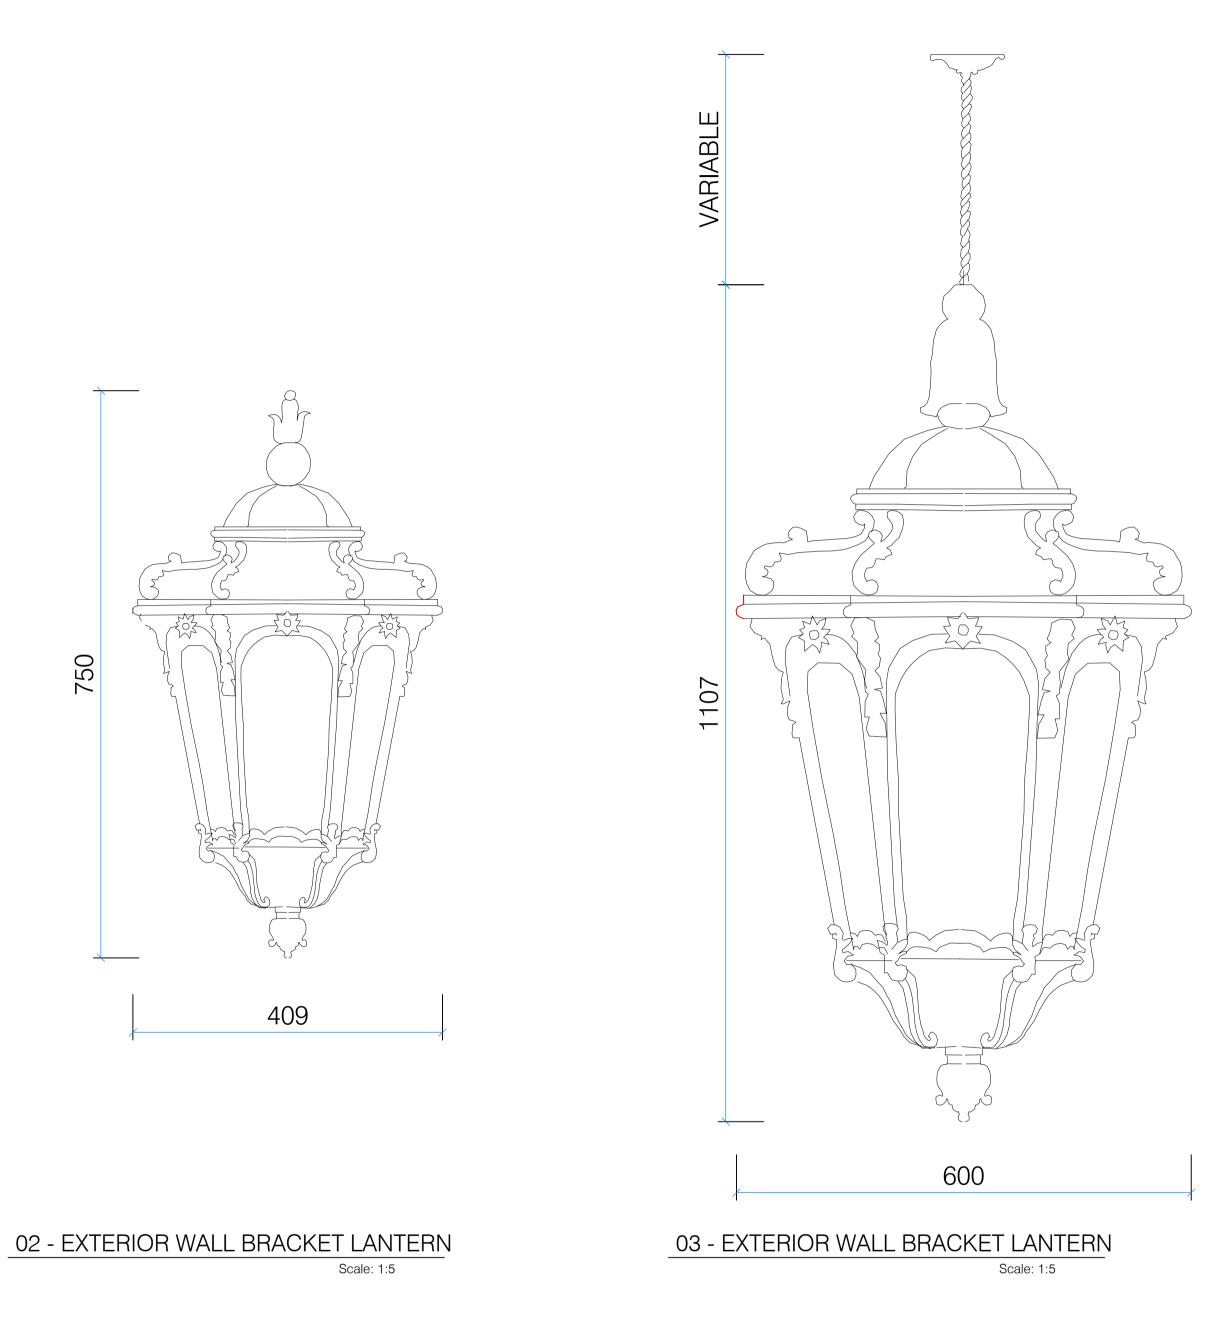

For setting out refer to elevations or to be confirmed by GOK Studios

GENERAL NOTES:

1 ALL FACE PLATES TO BE SPACED 20mm APART

- ALL CRESTRON SWITCHES TO BE 1550mm FROM FFL TO CENTER OF SWITCH
- 3 ALL LUTRON PANELS AND GENERAL SWITCHES TO BE 1350mm FROM FFL TO CENTER OF SWITCH /UNLESS OTHERWISE NOTED ON DRAWINGS/
- <sup>4</sup> FOR WALL LIGHT AND PICTURE LIGHT FITTINGS REFER TO ELEVATIONS
- ALL CABINETRY SMALL POWER LOCATED WITHIN CABINETRY AT 200mm FROM TOP EDGE OF SKIRTING TO CENTER OF FACE PLATE /OR TILL FURTHER NOTATION/
- SMALL POWER LOCATED WITHIN FLOOR BOX TO BE RECESSED INTO FLOOR, REFER TO SMALL POWER DRAWING FOR SETTING OUT PURPOSES ONLY UNDERFLOOR HEATING AND FCU UNITS TO BE CO-ORDINATED WITH M&E CONSULTANTS, REFER TO RELATED DRAWING