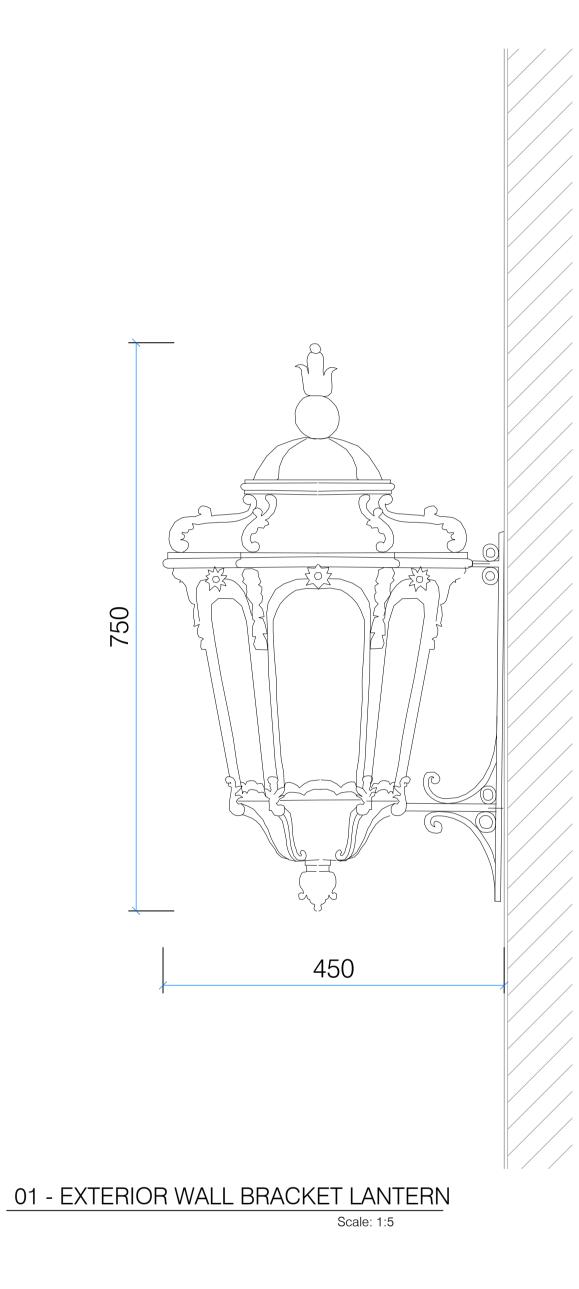

For setting out refer to elevations or to be confirmed by GOK Studios

GENERAL NOTES:

1 ALL FACE PLATES TO BE SPACED 20mm APART

- ALL CRESTRON SWITCHES TO BE 1550mm FROM FFL TO CENTER OF SWITCH
- 3 ALL LUTRON PANELS AND GENERAL SWITCHES TO BE 1350mm FROM FFL TO CENTER OF SWITCH /UNLESS OTHERWISE NOTED ON DRAWINGS/
- <sup>4</sup> FOR WALL LIGHT AND PICTURE LIGHT FITTINGS REFER TO ELEVATIONS
- ALL CABINETRY SMALL POWER LOCATED WITHIN CABINETRY AT 200mm FROM TOP EDGE OF SKIRTING TO CENTER OF FACE PLATE /OR TILL FURTHER NOTATION/
- SMALL POWER LOCATED WITHIN FLOOR BOX TO BE RECESSED INTO FLOOR, REFER TO SMALL POWER DRAWING FOR SETTING OUT PURPOSES ONLY UNDERFLOOR HEATING AND FCU UNITS TO BE CO-ORDINATED WITH M&E CONSULTANTS, REFER TO RELATED DRAWING