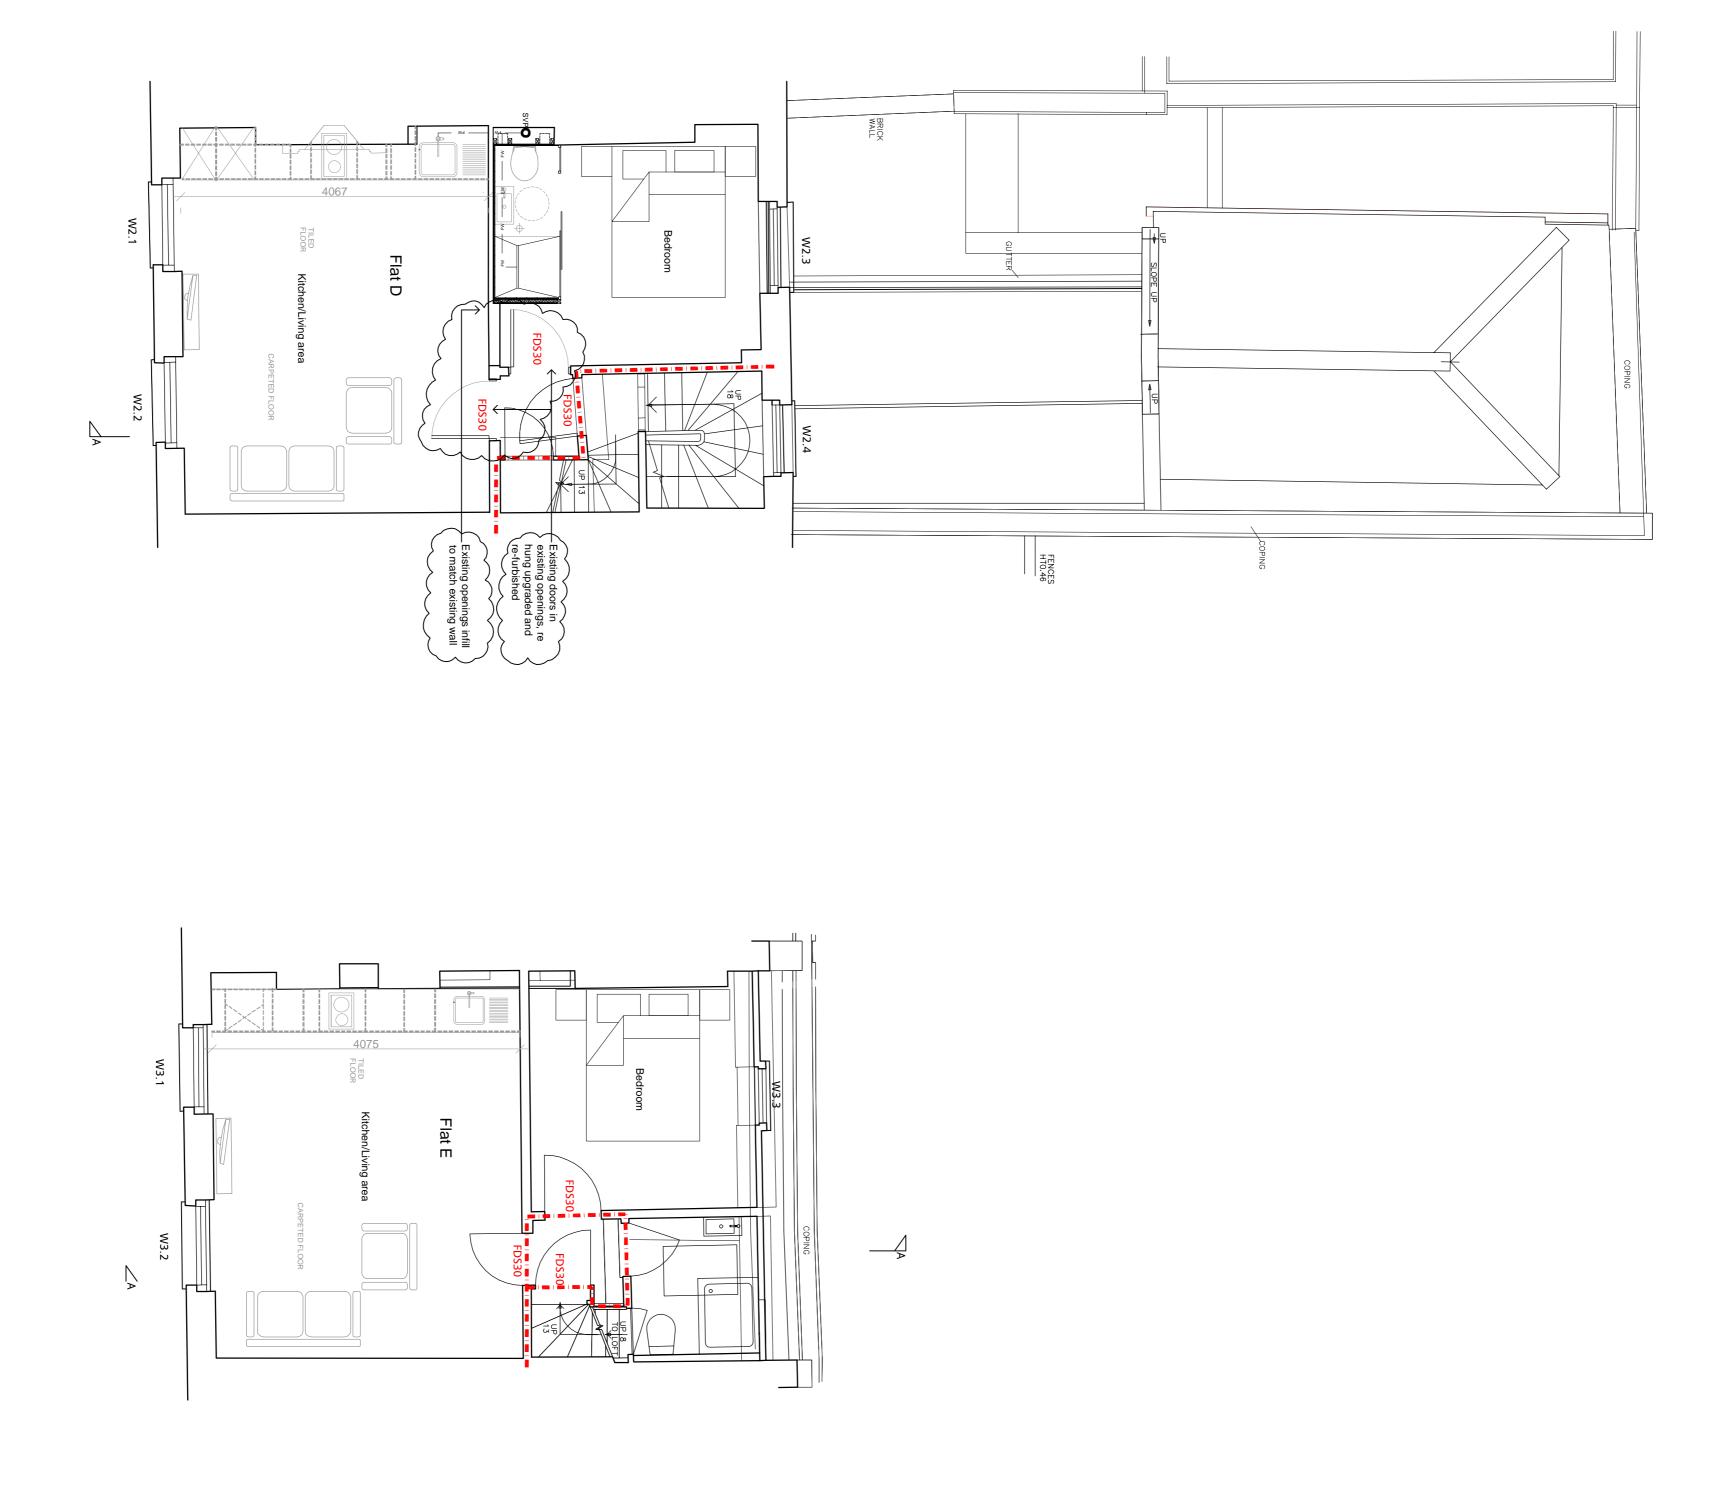

| Check all dimensions and report<br>any errors or omissions. | This drawing is copyright of the<br>Architects and shall not be<br>reproduced without their<br>nermission |                      | Also at:<br>Norwich<br>London | Fax: 01962 840506<br>email: studio@cfw-architects.com<br>www.cfw-architects.com |                   |           | CFW<br>Architects Designers Visualisers | -27/11/2014Drawing basedREVDATEDESCRIPTIONRevisions | Fire alarms to building regulatio | walls around :<br>raf Product 92<br>doors with 30<br>scent piant wit                                 | notes:<br>Adjacent properties and bounda<br>have not been surveyed unless o |
|-------------------------------------------------------------|-----------------------------------------------------------------------------------------------------------|----------------------|-------------------------------|---------------------------------------------------------------------------------|-------------------|-----------|-----------------------------------------|-----------------------------------------------------|-----------------------------------|------------------------------------------------------------------------------------------------------|-----------------------------------------------------------------------------|
| FW<br>DRAWN BY                                              | 27/11/2014                                                                                                | AP121<br>DRAWING NO: | J14893W<br>Project ref        | Proposed Plans<br>Rear Staircase R                                              | 6 Leigh Str., Blo | Mr. Pirie | Plannin                                 | d on AP101 revE                                     | ns approval<br>60 minute fire b   | upgraded to 60 minutes fi<br>ent paint<br>fire barriers upgraded with<br>fire and smoke seals to flo | aries are shown for illustra<br>ntherwise stated.                           |
| CHECKED BY                                                  | 1:50@A1                                                                                                   | REVISION             |                               | etained                                                                         | omsbury           |           | g                                       | CHECKED                                             | ooundary                          | ire resistance with<br>h envirograf Product 92<br>por edges.                                         | tive purposes only and                                                      |