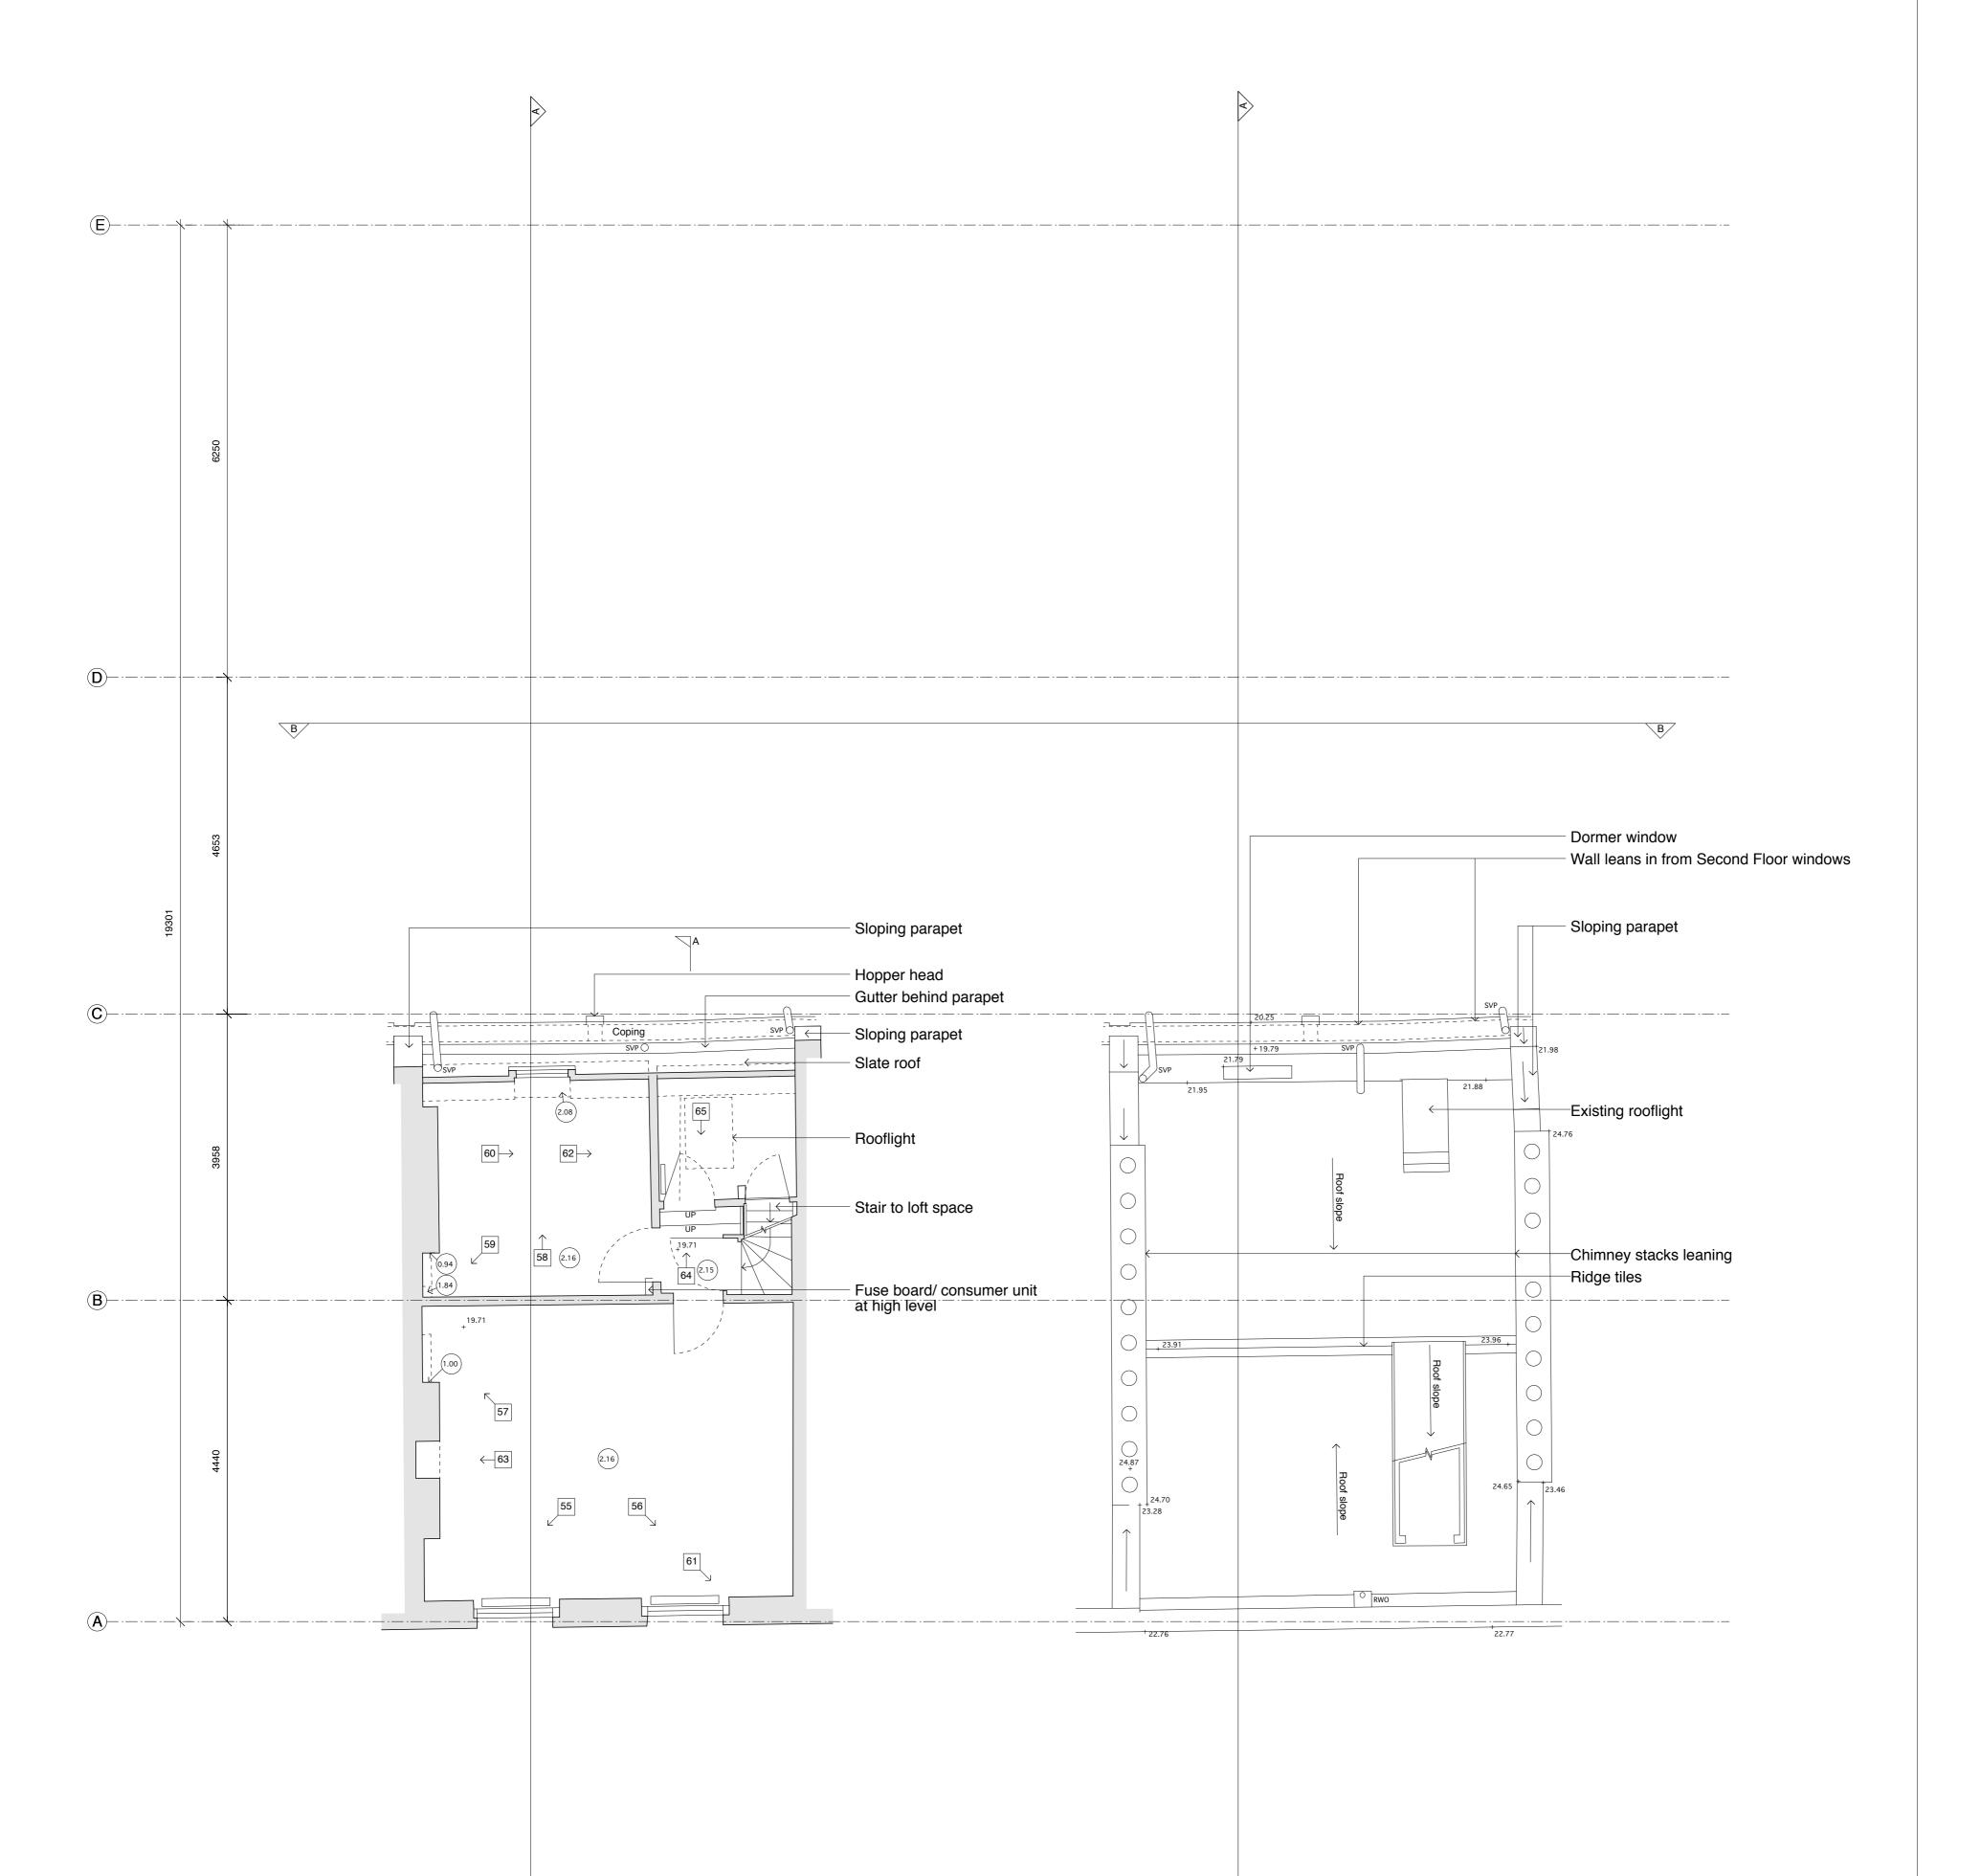

GRIDLINE A - SET OUT FROM CORNER TO RIGHT OF DOORWAY (AS LOOKED AT FROM FRONT LIGHTWELL) OF FRONT LIGHTWELL AT BASEMENT LEVEL.

GRIDLINE B - SET OUT ON CENTRE LINE OF SPINE WALL AT BASEMENT LEVEL.

GRIDLINE C - LINE OF EXTERNAL FACE OF REAR WALL OF MAIN HOUSE AT BASEMENT LEVEL.

GRIDLINE D - LINE OF EXTERNAL CORNER OF EXISTING REAR OUTBUILDING AT BASEMENT LEVEL.

GRIDLINE E - LINE OF INNER FACE OF REAR WALL TO LIGHTWELL AT BASEMENT LEVEL.

PLANNING ISSUE

© 2013 syte architects limited

revisions A - 17.05.13 Revised to Planning issue B - 23.07.13 Position of section lines amended to match proposed drawings

THIRD FLOOR PLAN

 $\checkmark$ 