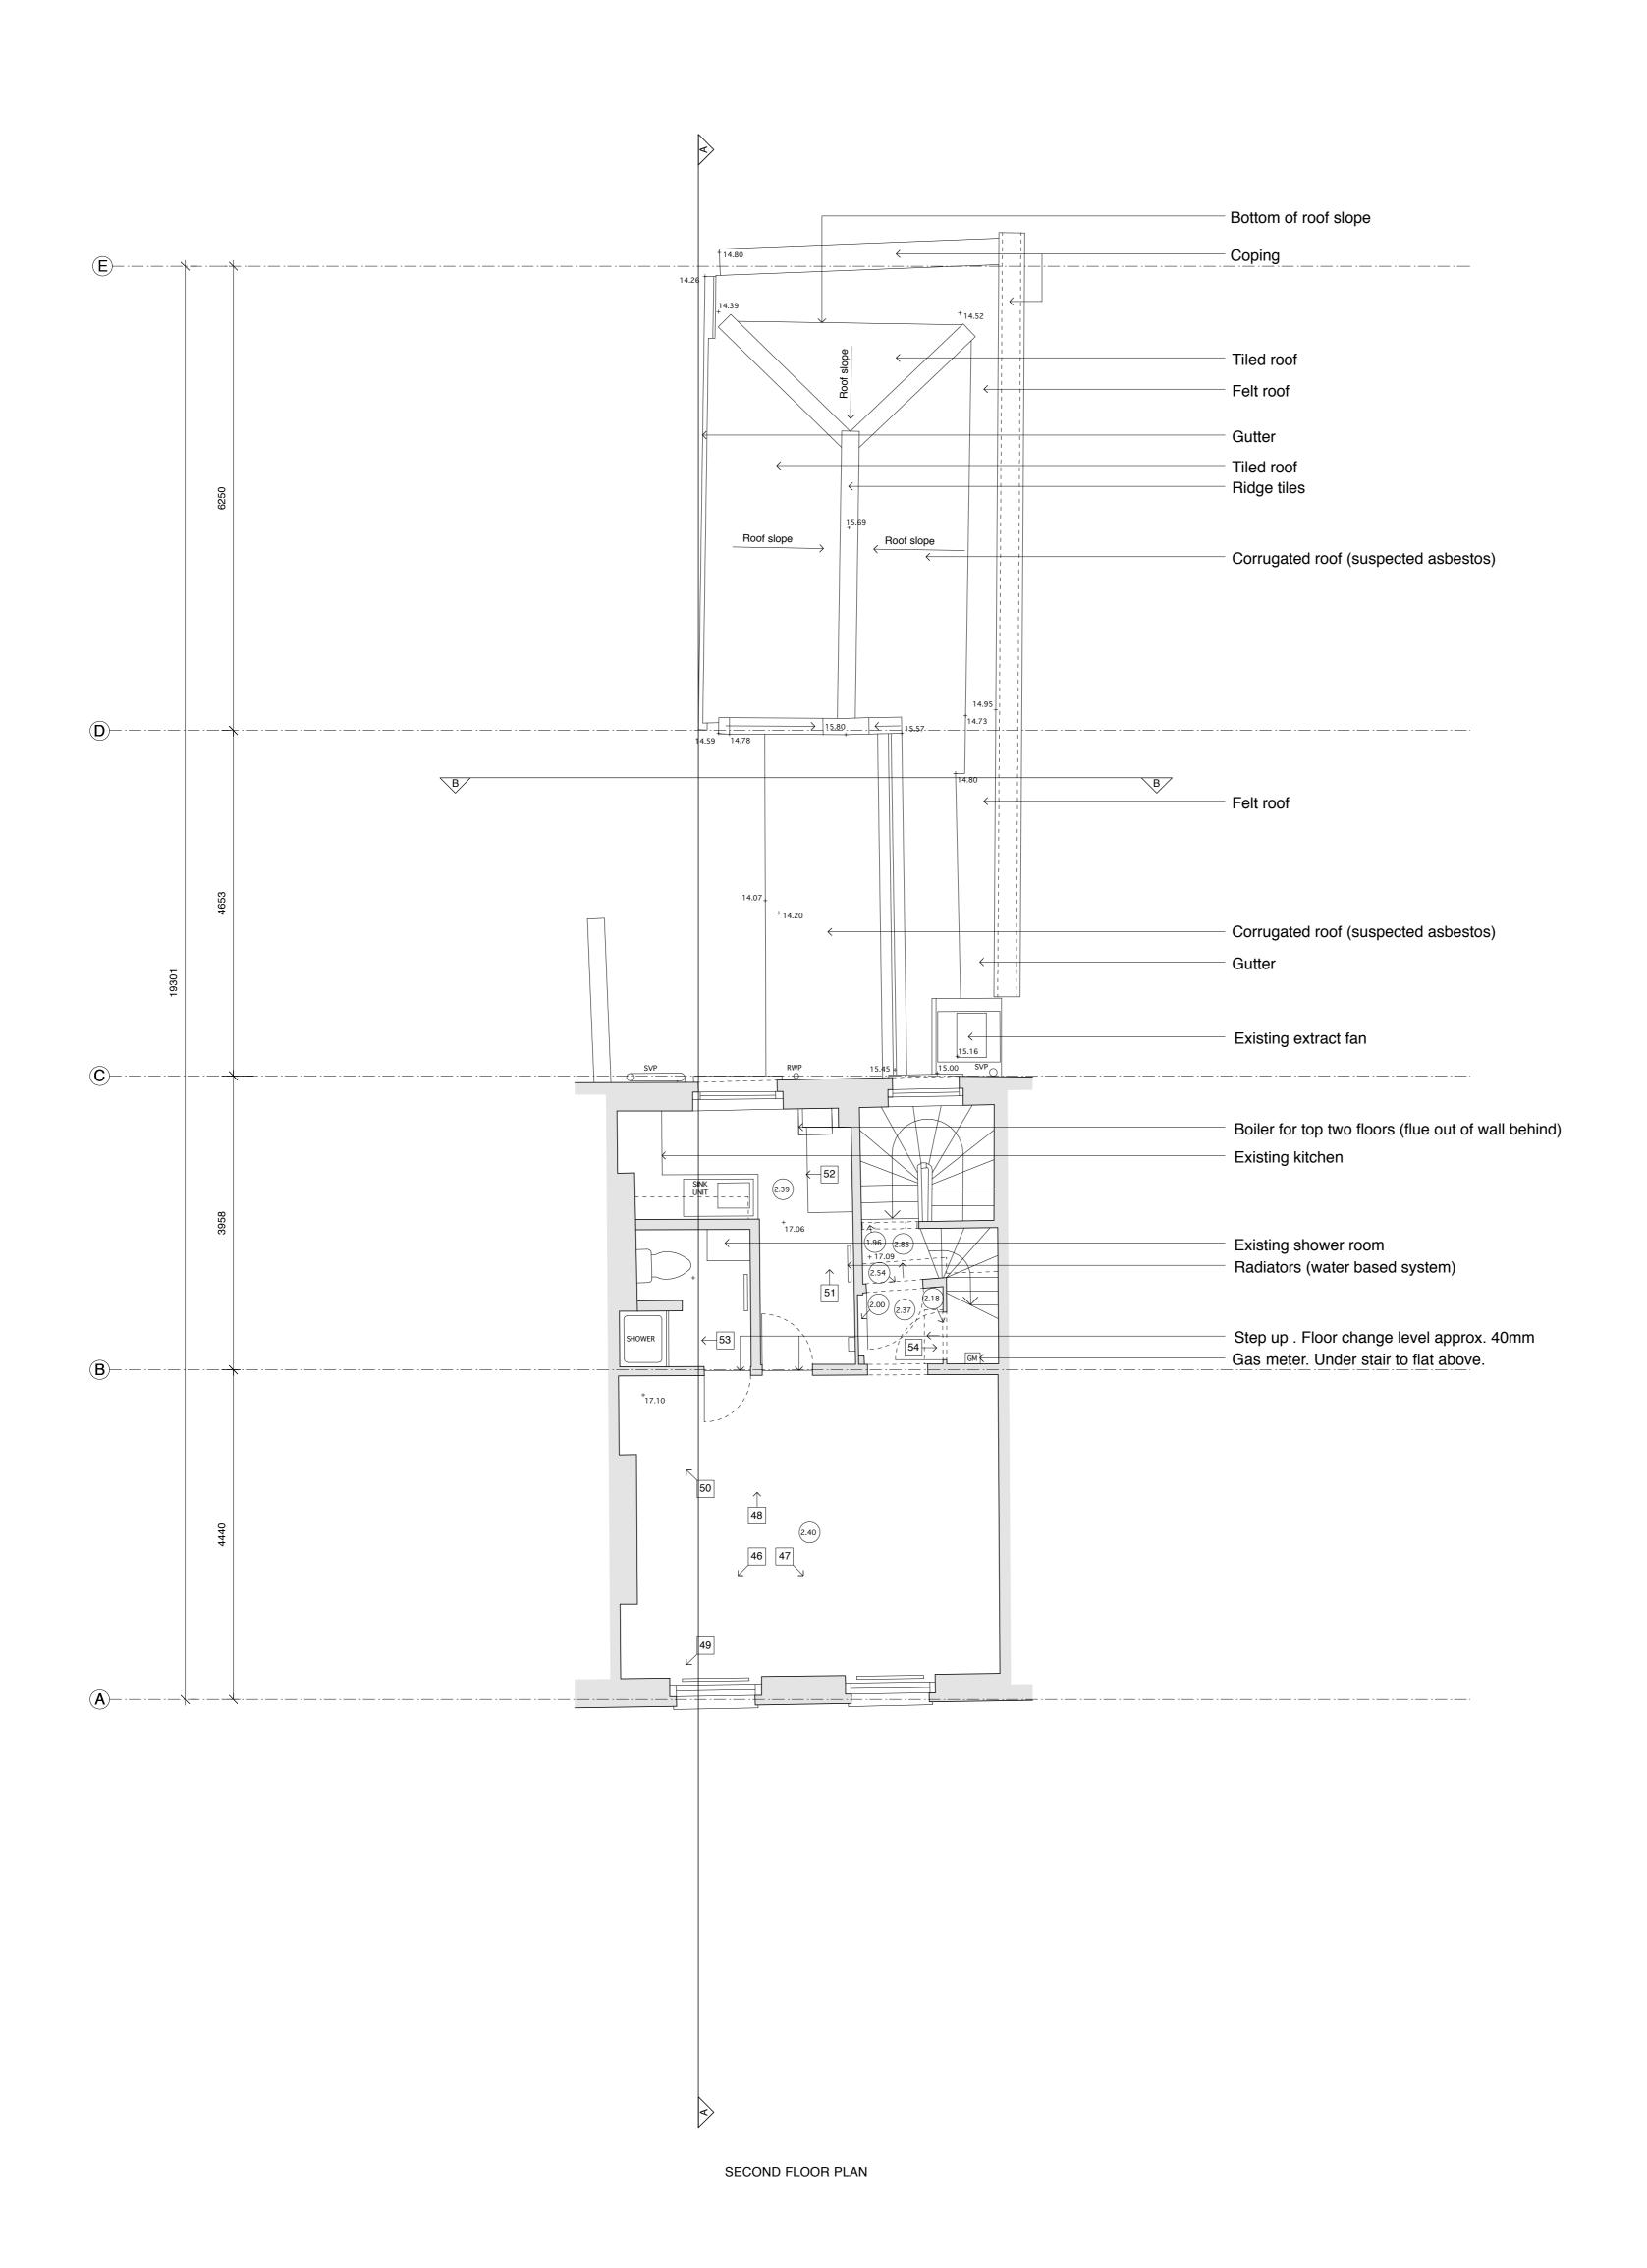

GRIDLINE A - SET OUT FROM CORNER TO RIGHT OF DOORWAY (AS LOOKED AT FROM FRONT LIGHTWELL) OF FRONT LIGHTWELL AT BASEMENT LEVEL.

GRIDLINE B - SET OUT ON CENTRE LINE OF SPINE WALL AT BASEMENT LEVEL.

GRIDLINE C - LINE OF EXTERNAL FACE OF REAR WALL OF MAIN HOUSE AT BASEMENT LEVEL.

GRIDLINE D - LINE OF EXTERNAL CORNER OF EXISTING REAR OUTBUILDING AT BASEMENT LEVEL.

GRIDLINE E - LINE OF INNER FACE OF REAR WALL TO LIGHTWELL AT BASEMENT LEVEL.

© 2013 syte architects limited check all dimensions on site prior to commencement of the work if the drawing exceeds the quantities in any way the architects are to be informed before work is commenced do not scale dimensions from drawing. drawing is copyright drawing to be read in conjunction with structural engineer's drawings and specification