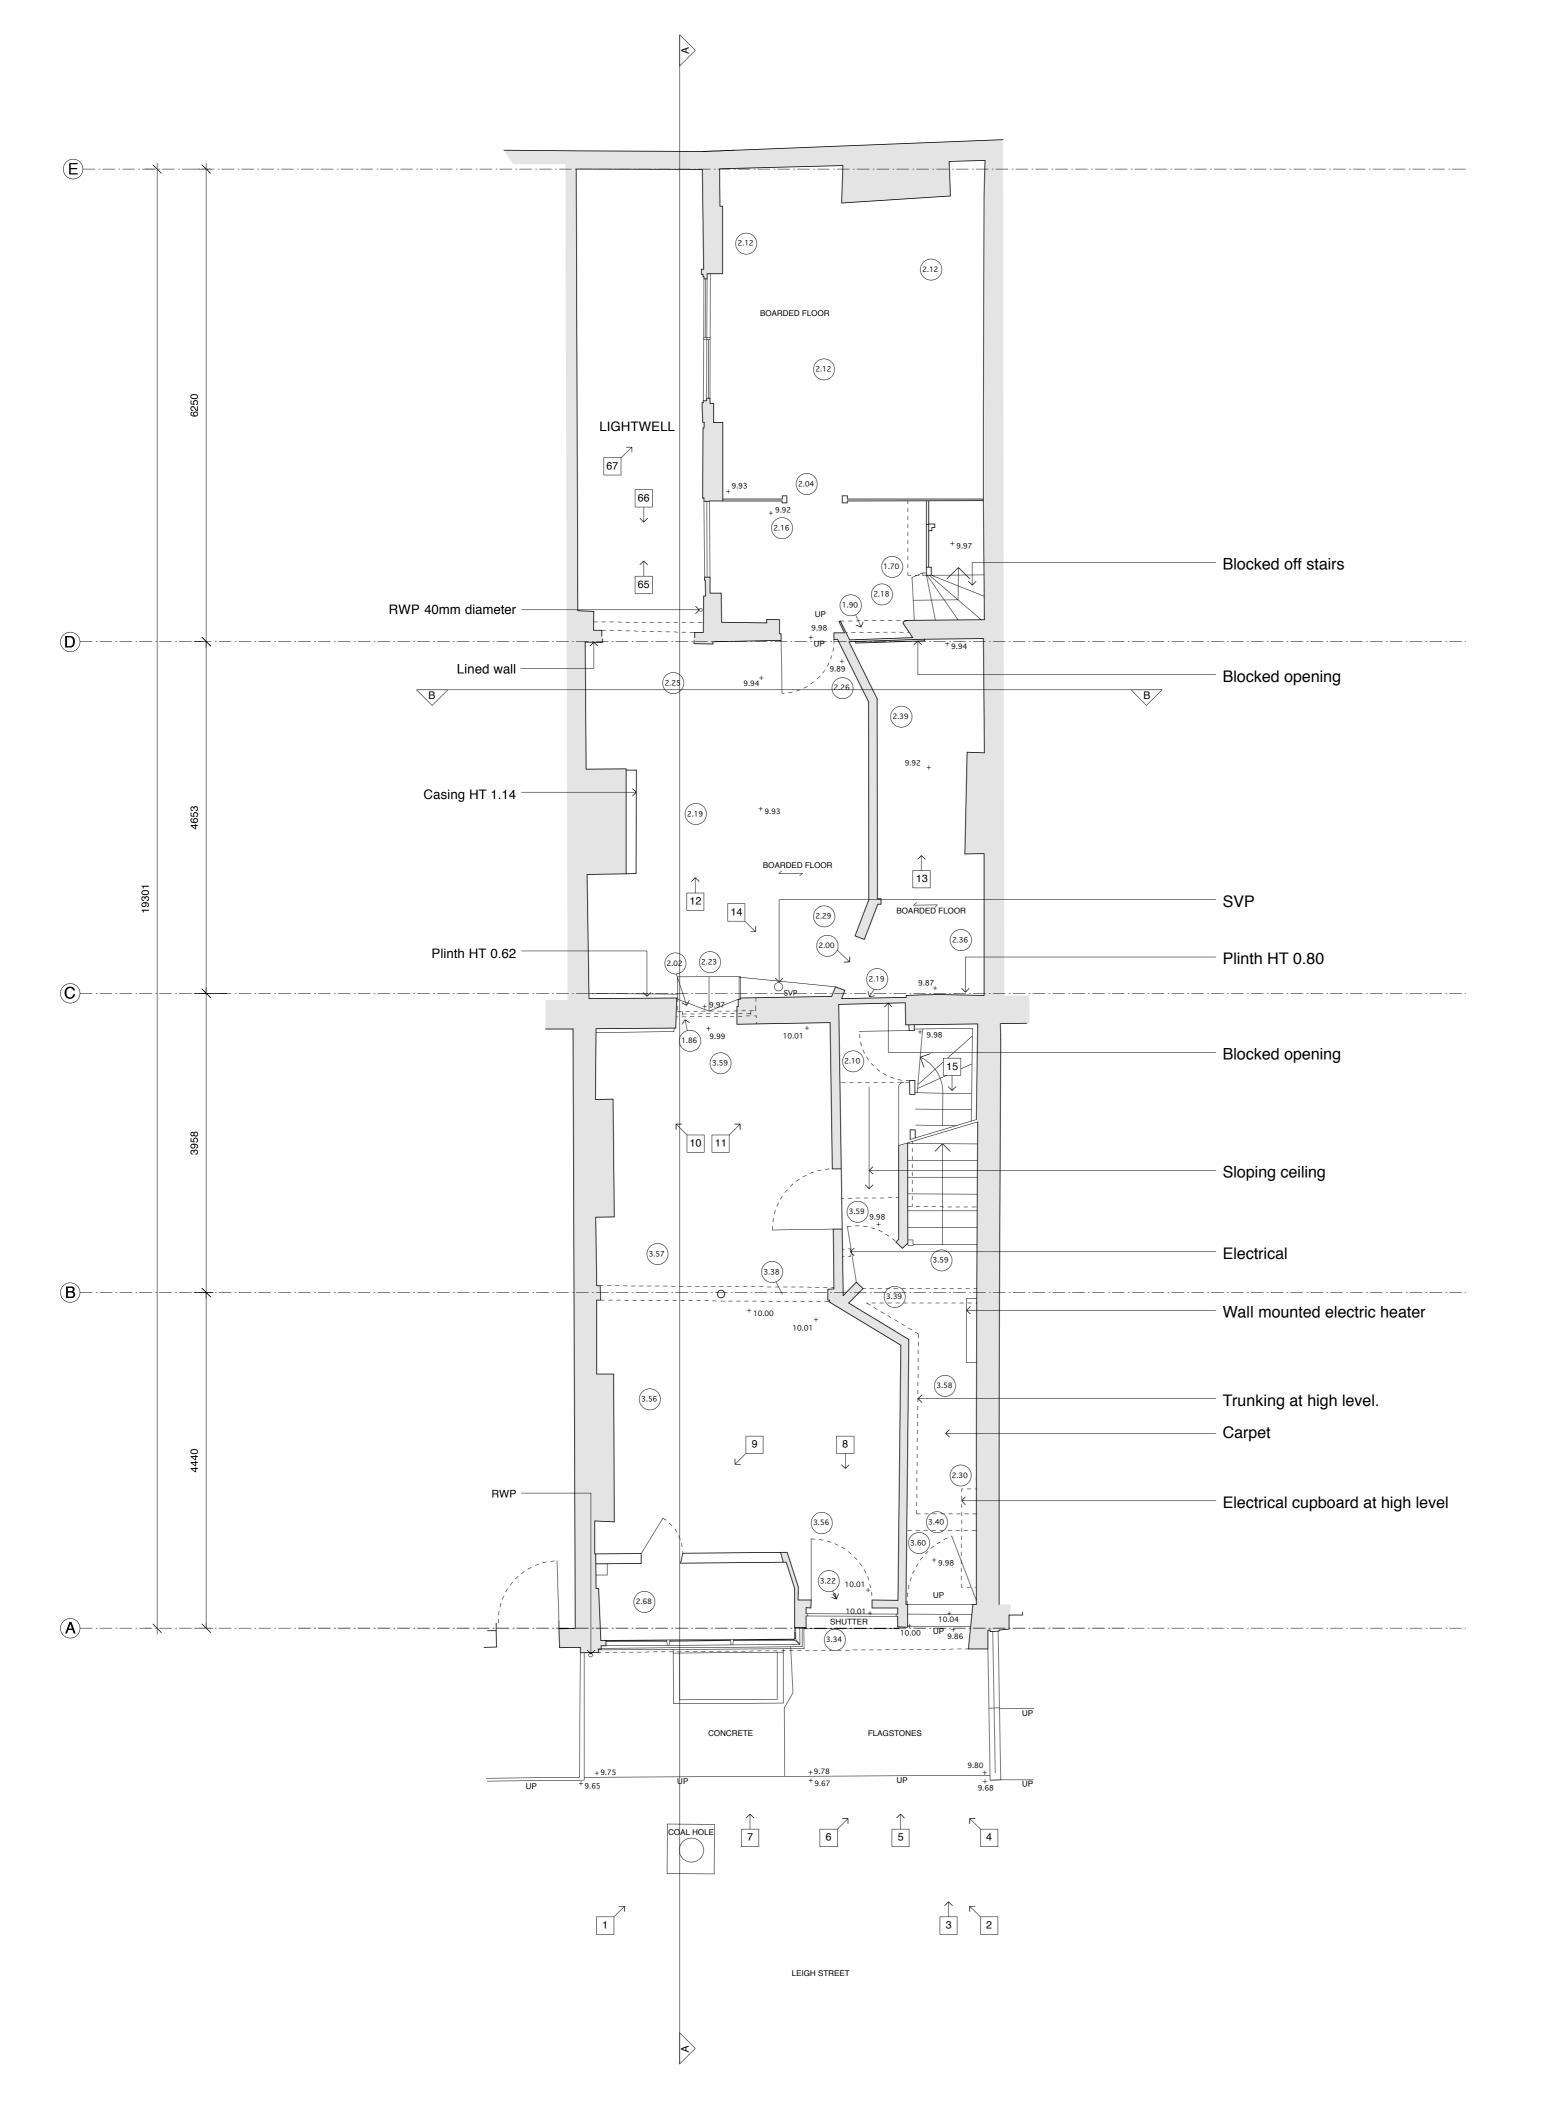

GRIDLINE A - SET OUT FROM CORNER TO RIGHT OF DOORWAY (AS LOOKED AT FROM FRONT LIGHTWELL) OF FRONT LIGHTWELL AT BASEMENT LEVEL.

GRIDLINE B - SET OUT ON CENTRE LINE OF SPINE WALL AT BASEMENT LEVEL.

GRIDLINE C - LINE OF EXTERNAL FACE OF REAR WALL OF MAIN HOUSE AT BASEMENT LEVEL.

GRIDLINE D - LINE OF EXTERNAL CORNER OF EXISTING REAR OUTBUILDING AT BASEMENT LEVEL.

GRIDLINE E - LINE OF INNER FACE OF REAR WALL TO LIGHTWELL AT BASEMENT LEVEL.

(2.12) Internal ceiling height

revisions

© 2013 syte architects limited

A - 17.05.13 Revised to Planning issue B - 23.07.13 Position of section lines amended to match proposed drawings

GROUND FLOOR PLAN