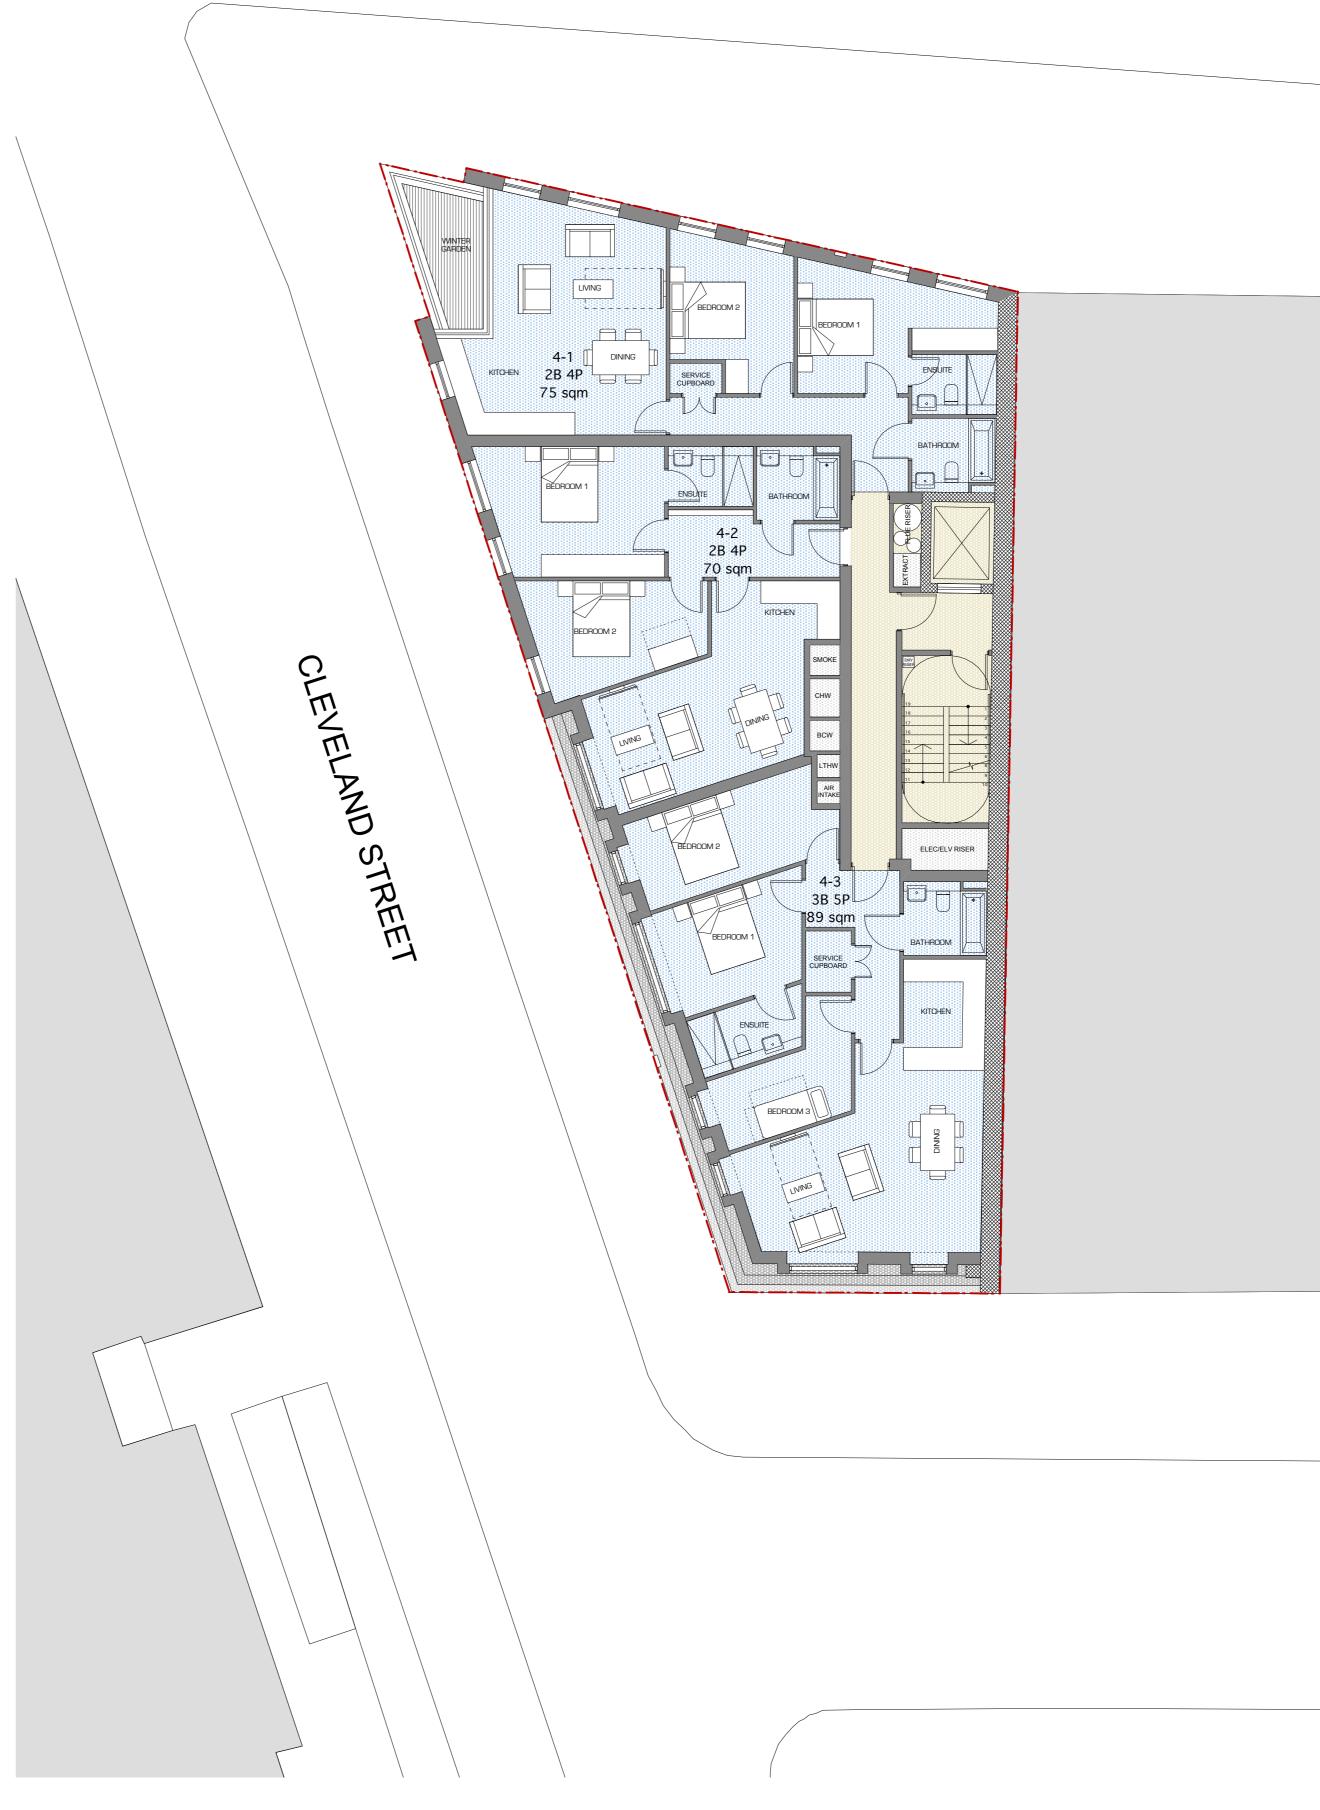

### FOURTH FLOOR

GENERAL NOTES

Revision Status: P=Preliminary C=Contract

© 2013 Assael Architecture Limited

Assael Architecture Limited has prepared this document in accordance with the instructions of the Client under the agreed Terms of Appointment. This document is for the sole and specific use of the Client and Assael Architecture shall not be responsible for any use of its contents for any purpose other than that for which it was prepared and provided. Should the Client require to pass electronic copies of the document to other parties, this should be for contraining purposes only the whole of the file found the sole and provided. copies of the document to other parties, this should be for co-ordination purposes only, the whole of the file should be so copied, but no professional liability or warranty shall be extended to other parties by Assael Architecture in this connection without the explicit written agreement thereto by Assael Architecture Limited.

#### KEY

EXISTING WALLS

PROPOSED WALLS

------ APPLICATION BOUNDARY

S2 Estates (Euston Road) LLP

PROJECT TITLE 373 - 375 Euston Road

DRAWING TITLE

Proposed Third and Fourth Floor Plans