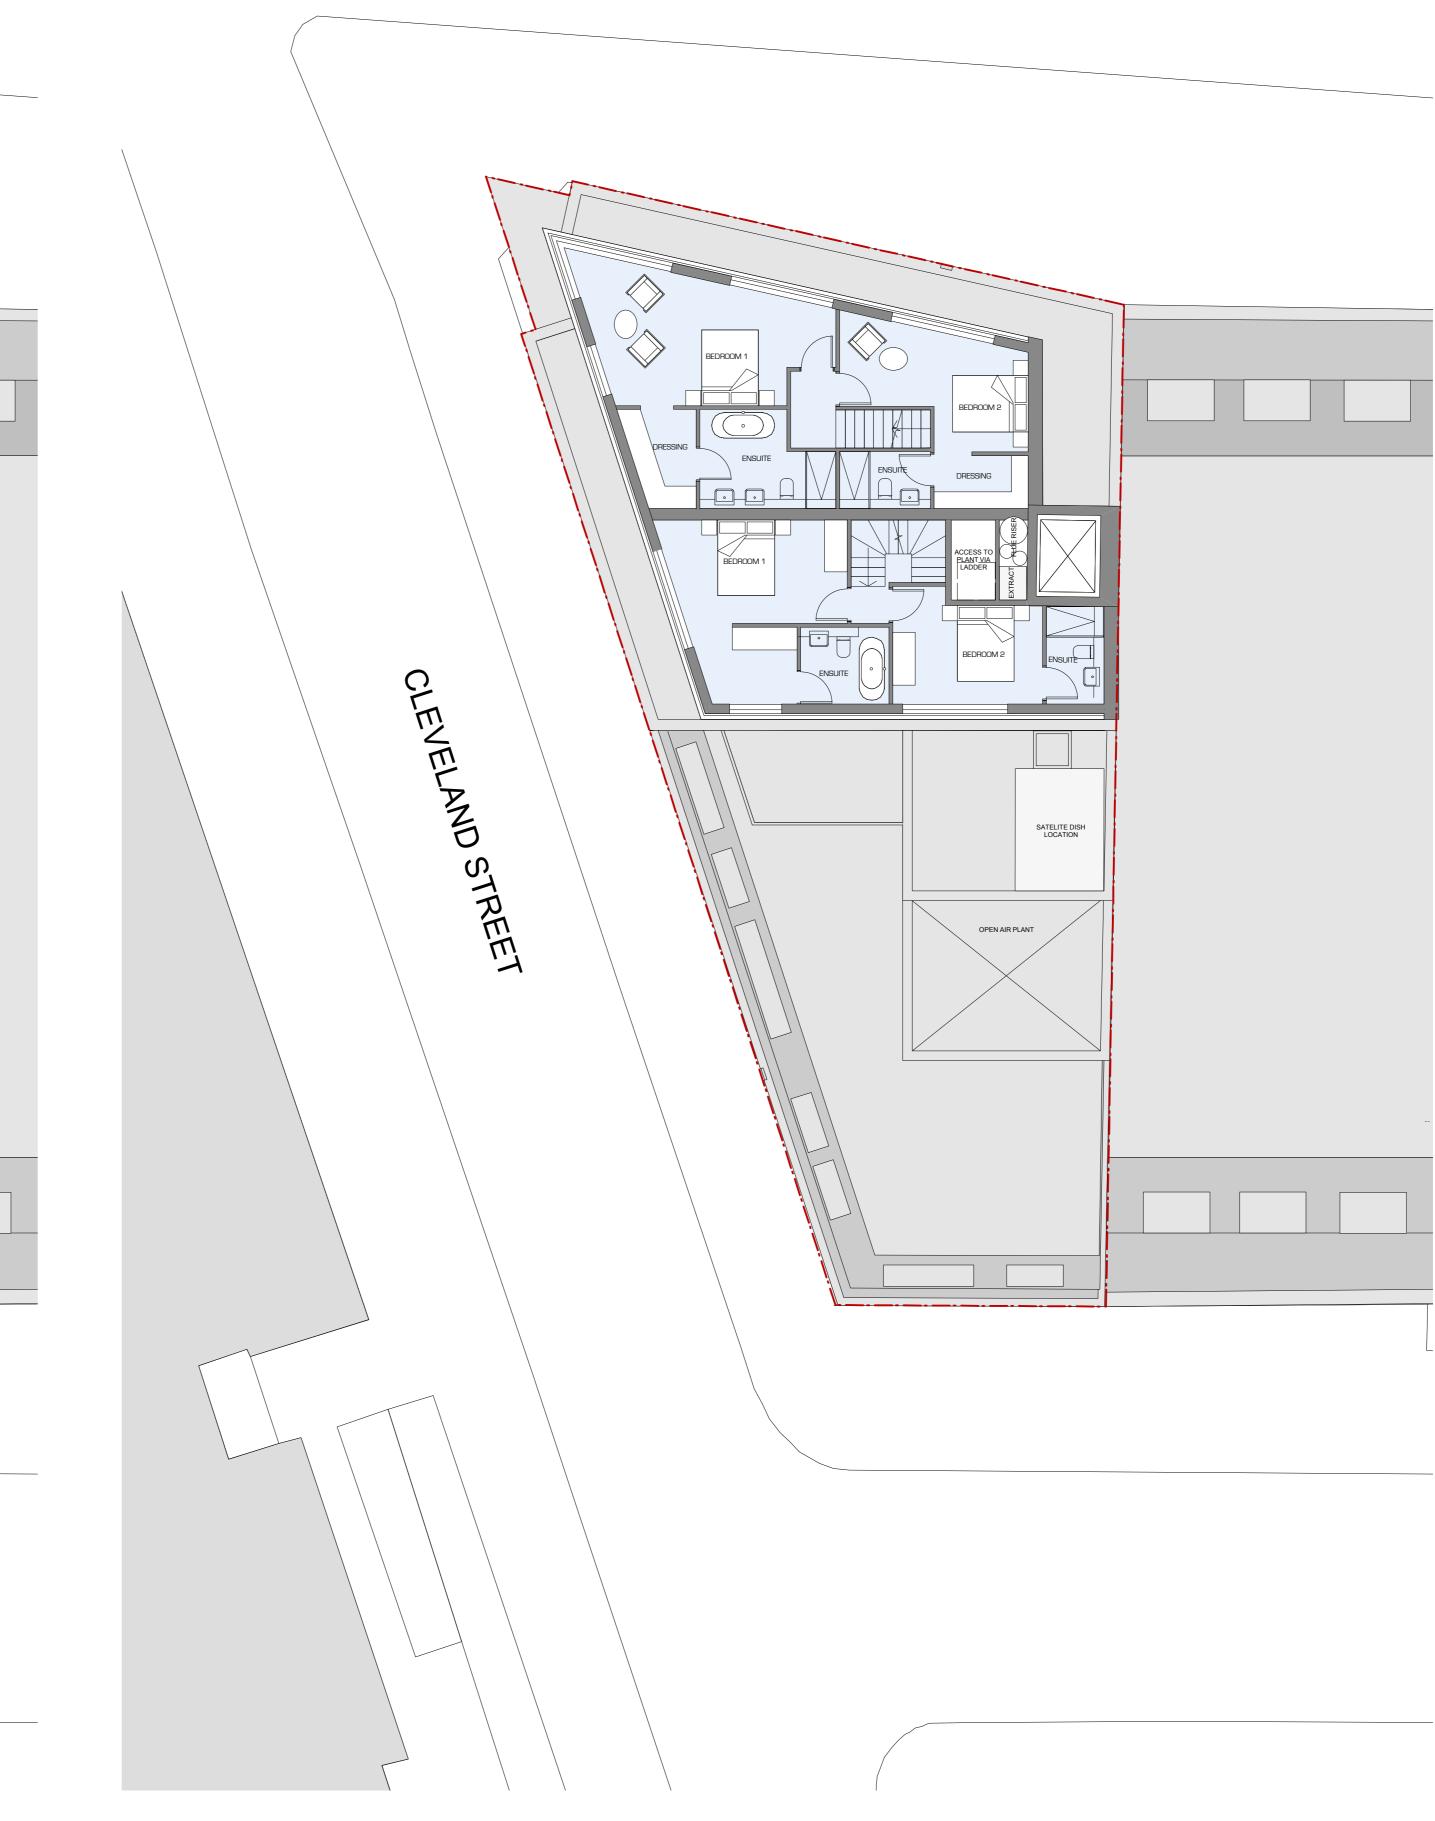

### KEY EXISTING WALLS

PROPOSED WALLS

------ APPLICATION BOUNDARY

#### CLIENT S2 Estates (Euston Road) LLP

PROJECT TITLE 373 - 375 Euston Road

DRAWING TITLE Proposed Fifth and Sixth Floor Plans

| A2413 224                 | P15               |
|---------------------------|-------------------|
| DRAWING N°                | STATUS & REVISION |
| 1:100/1:200               | June '13          |
| SCALE @ A1 SIZE / A3 SIZE | DATE              |
|                           |                   |