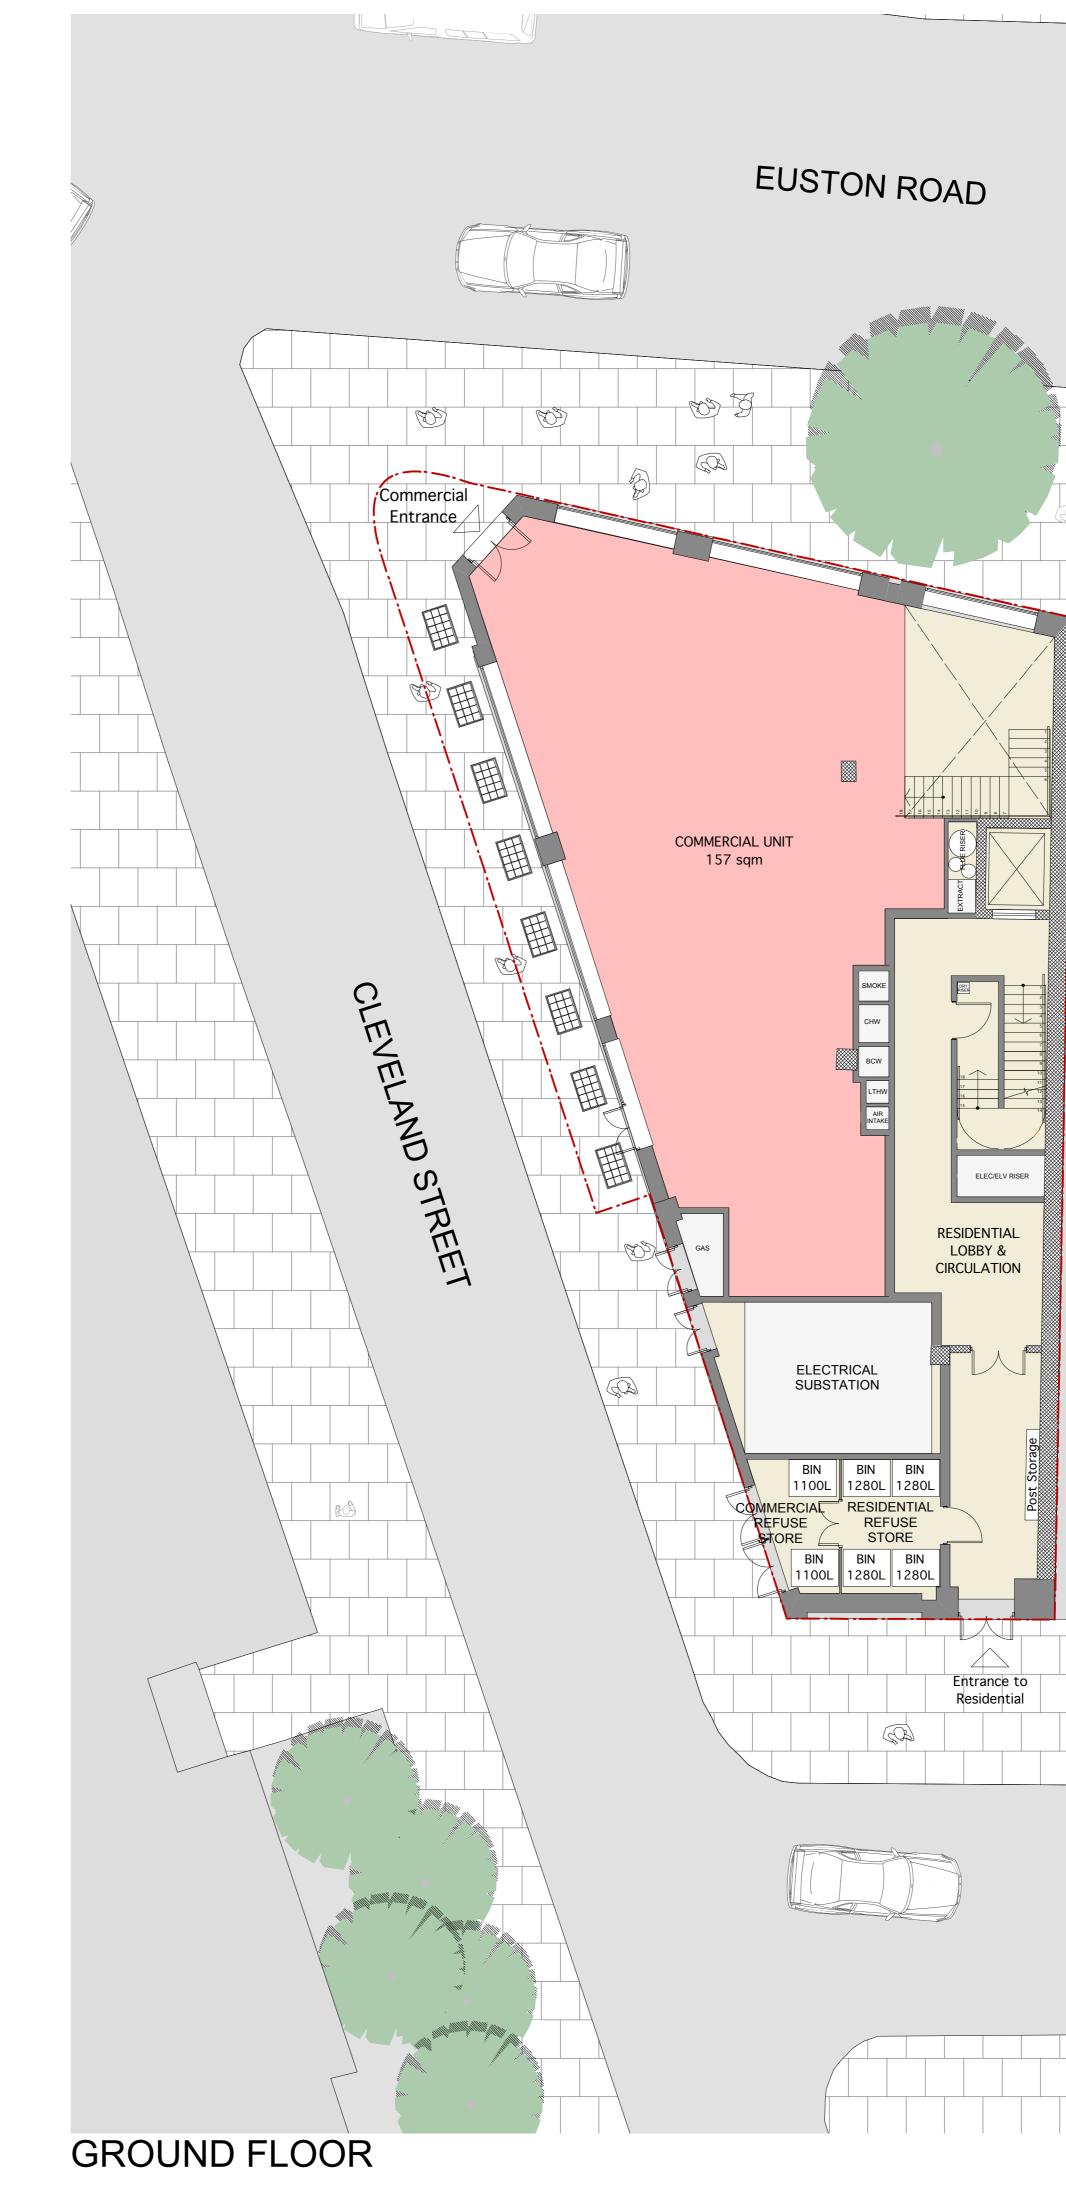

### CLIENT S2 Estates (Euston Road) LLP

PROJECT TITLE 373 - 375 Euston Road

DRAWING TITLE

#### Proposed Basement and Ground Floor Plans

| A2413 221                 | P15               |
|---------------------------|-------------------|
| DRAWING N°                | STATUS & REVISION |
| 1:100/1:200               | June '13          |
| SCALE @ A1 SIZE / A3 SIZE | DATE              |

## EUSTON ROAD

EUSTON ROAD

GENERAL NOTES

Revision Status: P=Preliminary C=Contract

© 2013 Assael Architecture Limited

Assael Architecture Limited has prepared this document in accordance with the instructions of the Client under the agreed Terms of Appointment. This document is for the sole and specific use of the of Appointment. This document is for the sole and specific use of the Client and Assael Architecture shall not be responsible for any use of its contents for any purpose other than that for which it was prepared and provided. Should the Client require to pass electronic copies of the document to other parties, this should be for co-ordination purposes only, the whole of the file should be for co-ordination purposes only, the whole of the file should be so copied, but no professional liability or warranty shall be extended to other parties by Assael Architecture in this connection without the explicit written agreement thereto by Assael Architecture Limited.

DRAWING NOTES

E-FILE REF N° A2413 Cambridge House Working Plans STATUS REVISION DATE DRN CHK CDM P15 PLANNING SUBMISSION 20.01.14 KS LW --