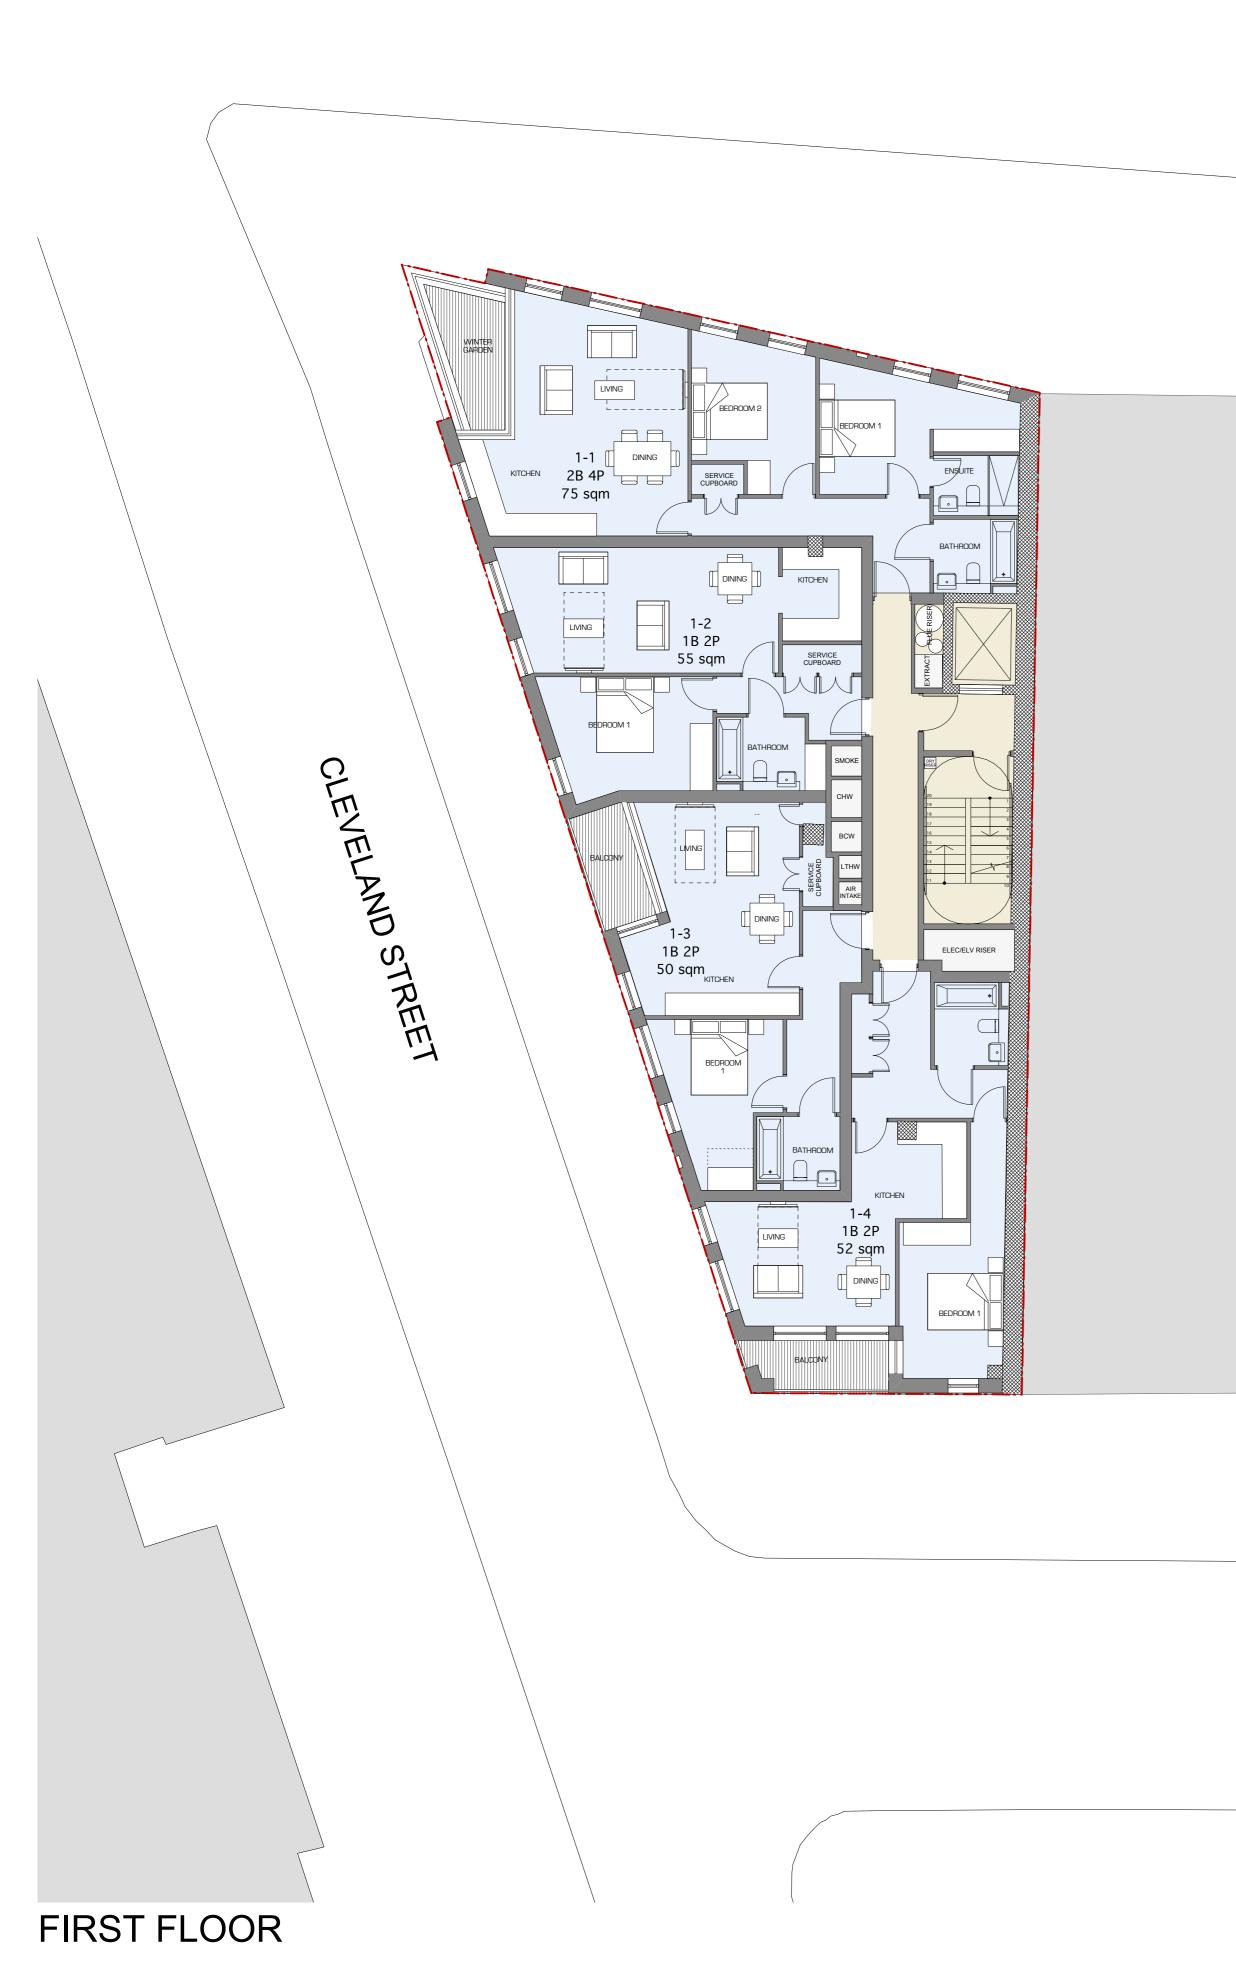

### EXISTING WALLS PROPOSED WALLS

KEY

------ APPLICATION BOUNDARY

CLIENT S2 Estates (Euston Road) LLP

PROJECT TITLE 373 - 375 Euston Road

DRAWING TITLE Proposed First and Second

### . Floor Plans

| SCALE @ A1 SIZE / A3 SIZE | DATE              |
|---------------------------|-------------------|
| 1:100 / 1:200             | June '13          |
| DRAWING N°                | STATUS & REVISION |
| A2413 222                 | P15               |

#### KEY

EXISTING WALLS

PROPOSED WALLS

------ APPLICATION BOUNDARY

S2 Estates (Euston Road) LLP

PROJECT TITLE 373 - 375 Euston Road

DRAWING TITLE

Proposed Third and Fourth Floor Plans