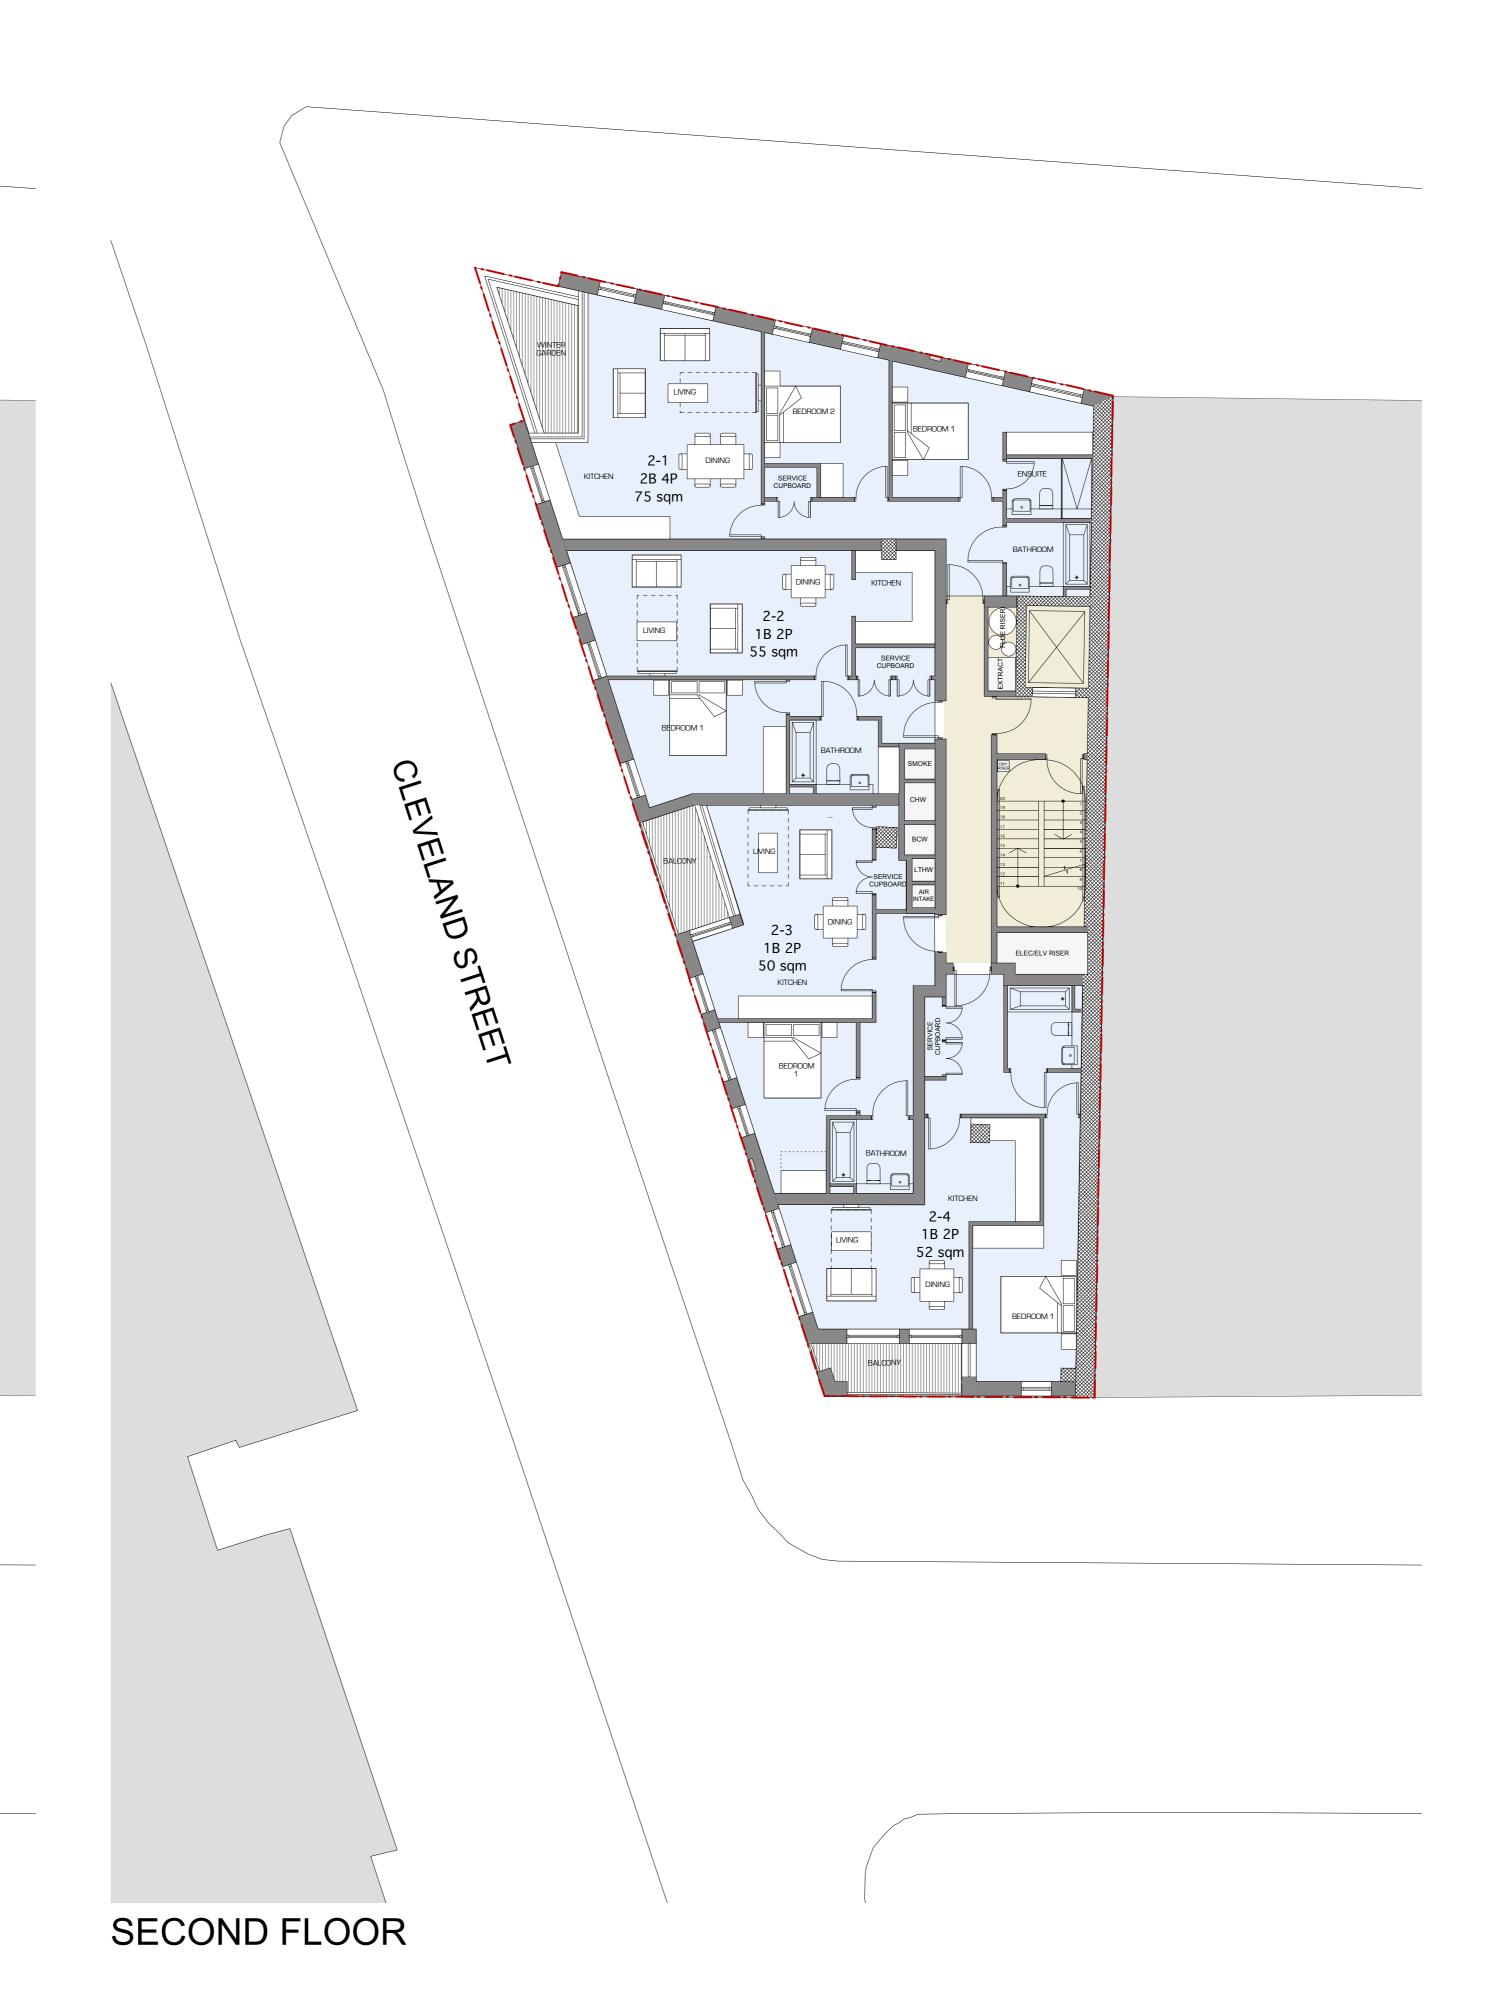

#### KEY

EXISTING WALLS

PROPOSED WALLS

------ APPLICATION BOUNDARY

S2 Estates (Euston Road) LLP

PROJECT TITLE 373 - 375 Euston Road

DRAWING TITLE

Proposed Third and Fourth Floor Plans

### KEY EXISTING WALLS

PROPOSED WALLS

------ APPLICATION BOUNDARY

#### CLIENT S2 Estates (Euston Road) LLP

PROJECT TITLE 373 - 375 Euston Road

DRAWING TITLE Proposed Fifth and Sixth Floor Plans

| A2413 224                 | P15               |
|---------------------------|-------------------|
| DRAWING N°                | STATUS & REVISION |
| 1:100/1:200               | June '13          |
| SCALE @ A1 SIZE / A3 SIZE | DATE              |
|                           |                   |