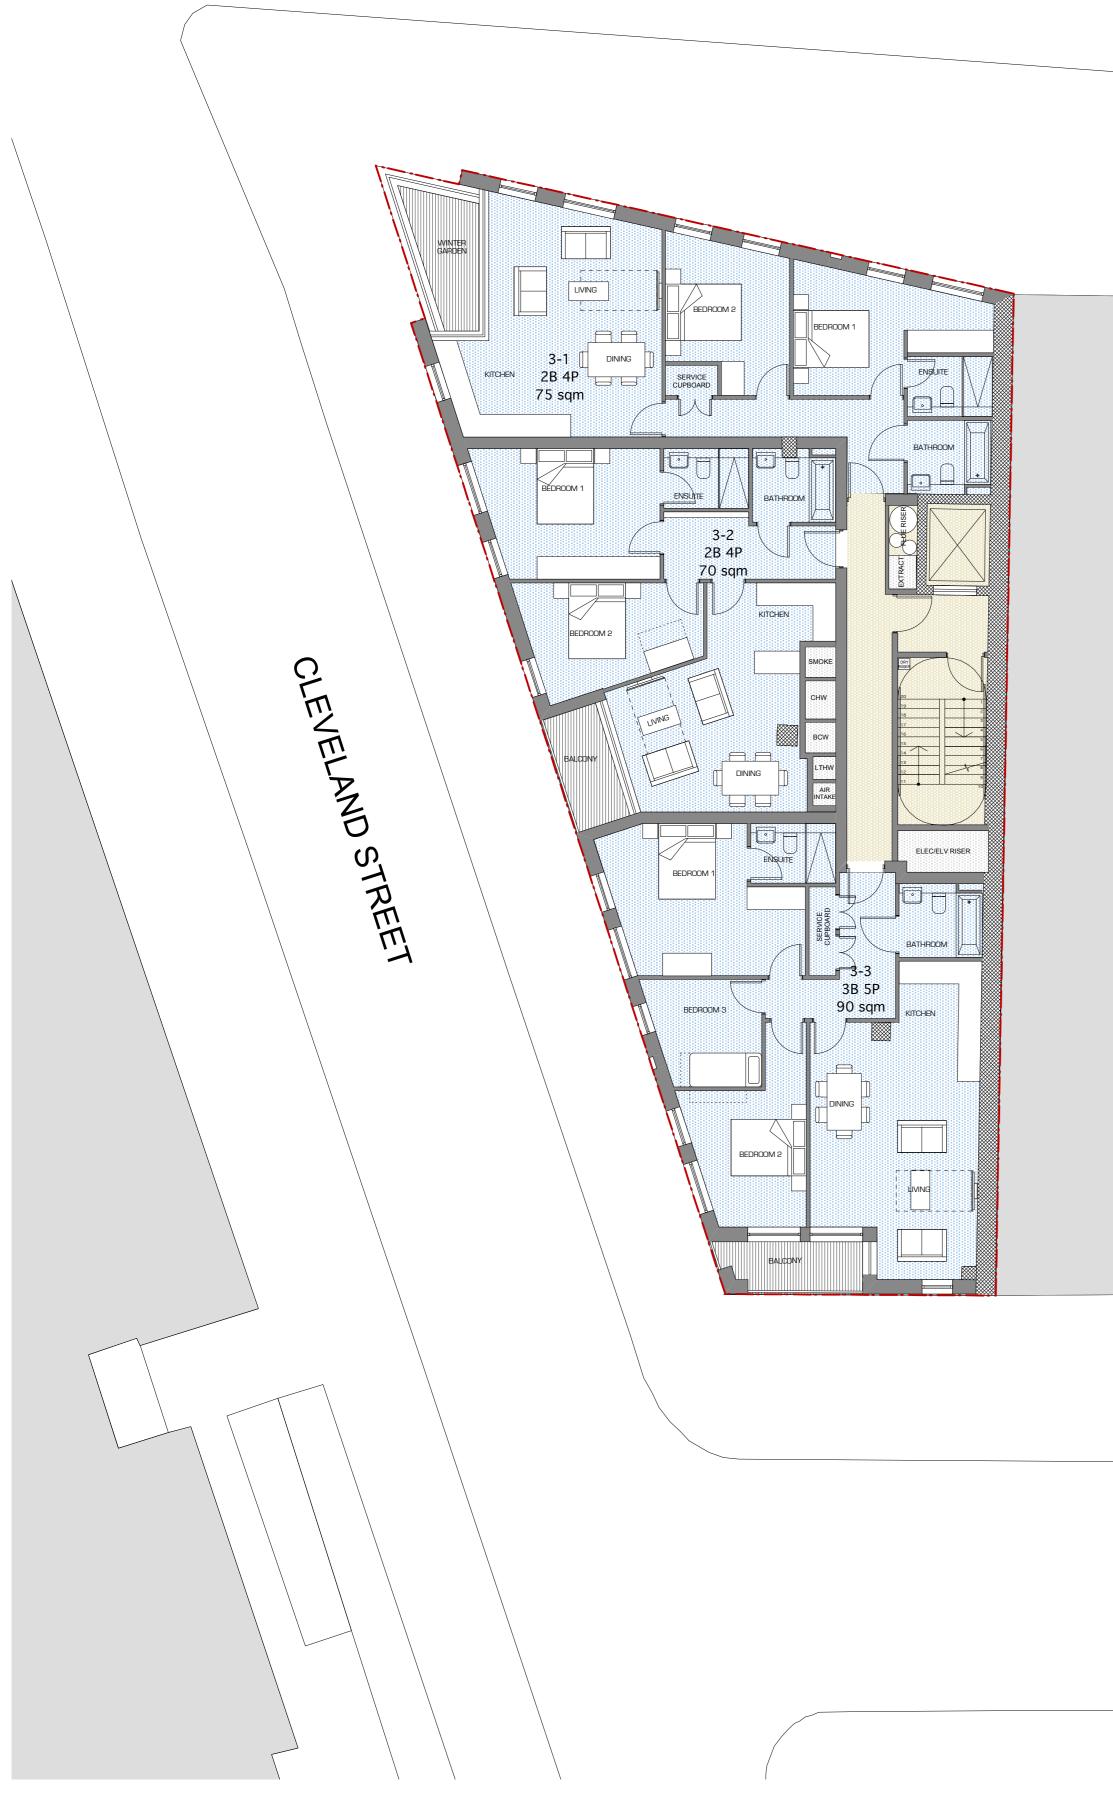

#### KEY

EXISTING WALLS

PROPOSED WALLS

------ APPLICATION BOUNDARY

S2 Estates (Euston Road) LLP

PROJECT TITLE 373 - 375 Euston Road

DRAWING TITLE

Proposed Third and Fourth Floor Plans

# EUSTON ROAD

THIRD FLOOR