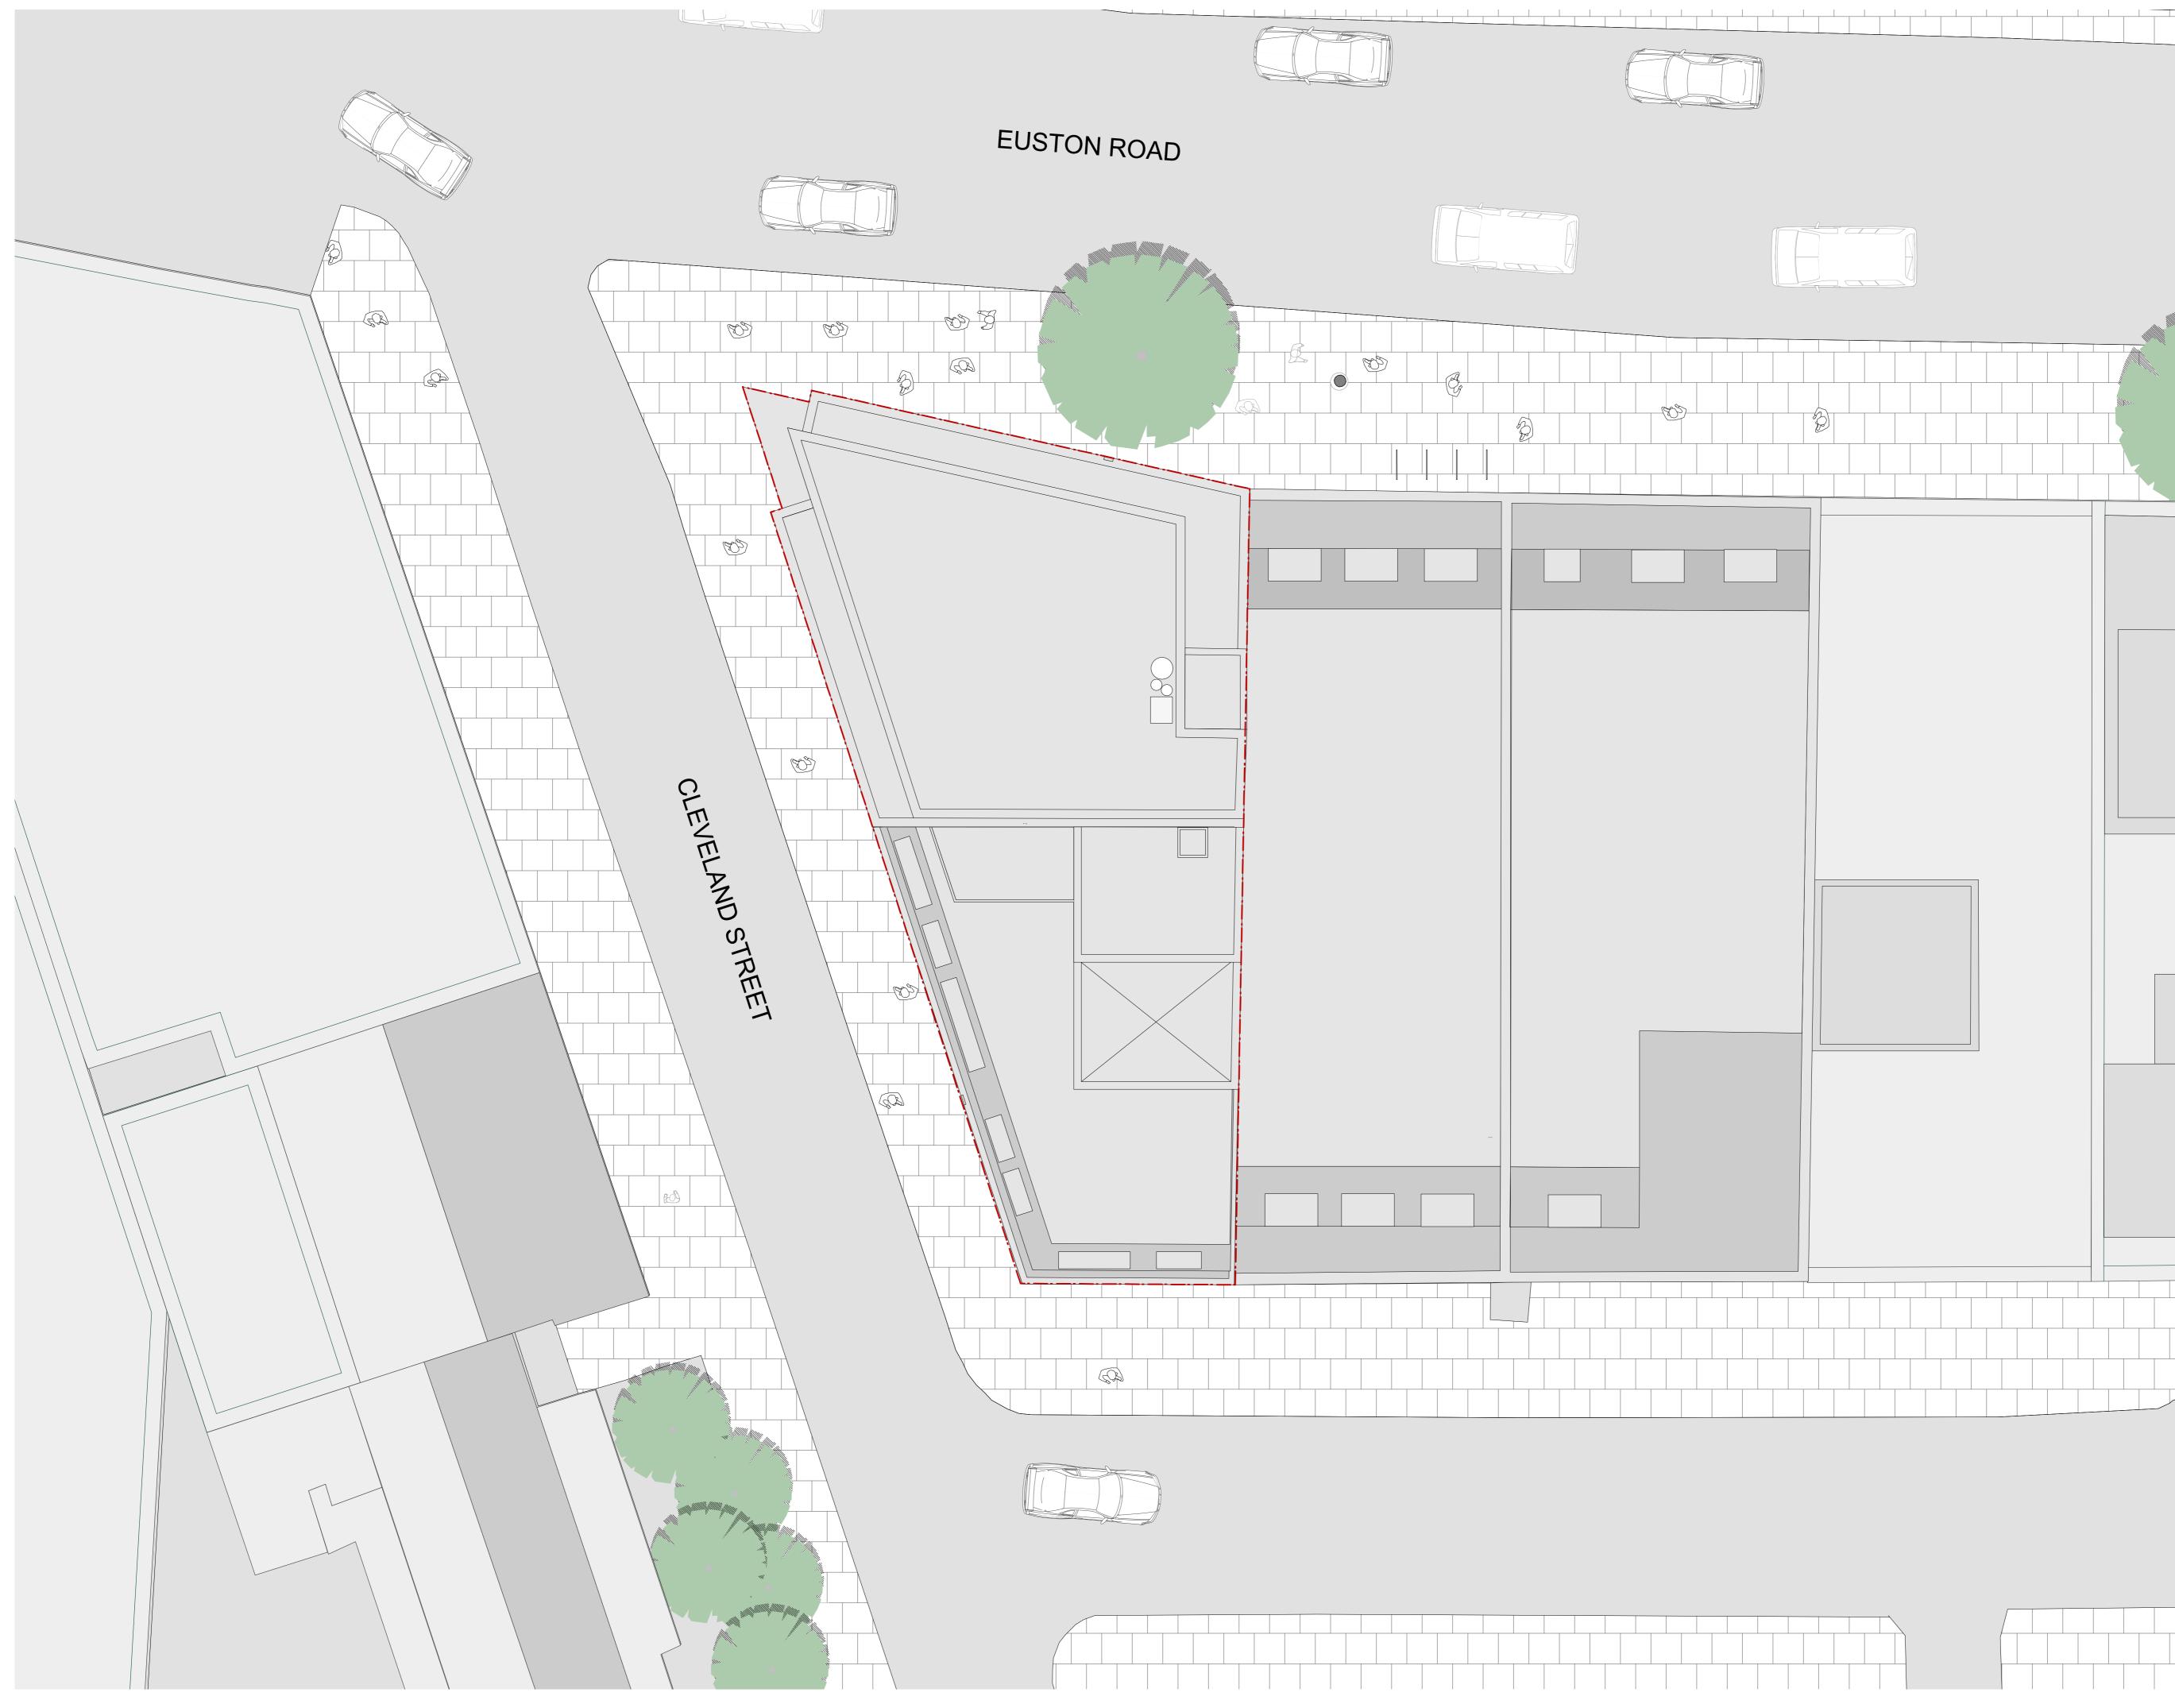

### CLIENT S2 Estates (Euston Road) LLP

PROJECT TITLE 373 - 375 Euston Road

DRAWING TITLE

#### Proposed Basement and Ground Floor Plans

| A2413 221                 | P15               |
|---------------------------|-------------------|
| DRAWING N°                | STATUS & REVISION |
| 1:100/1:200               | June '13          |
| SCALE @ A1 SIZE / A3 SIZE | DATE              |

### EXISTING WALLS PROPOSED WALLS

KEY

------ APPLICATION BOUNDARY

CLIENT S2 Estates (Euston Road) LLP

PROJECT TITLE 373 - 375 Euston Road

DRAWING TITLE Proposed First and Second