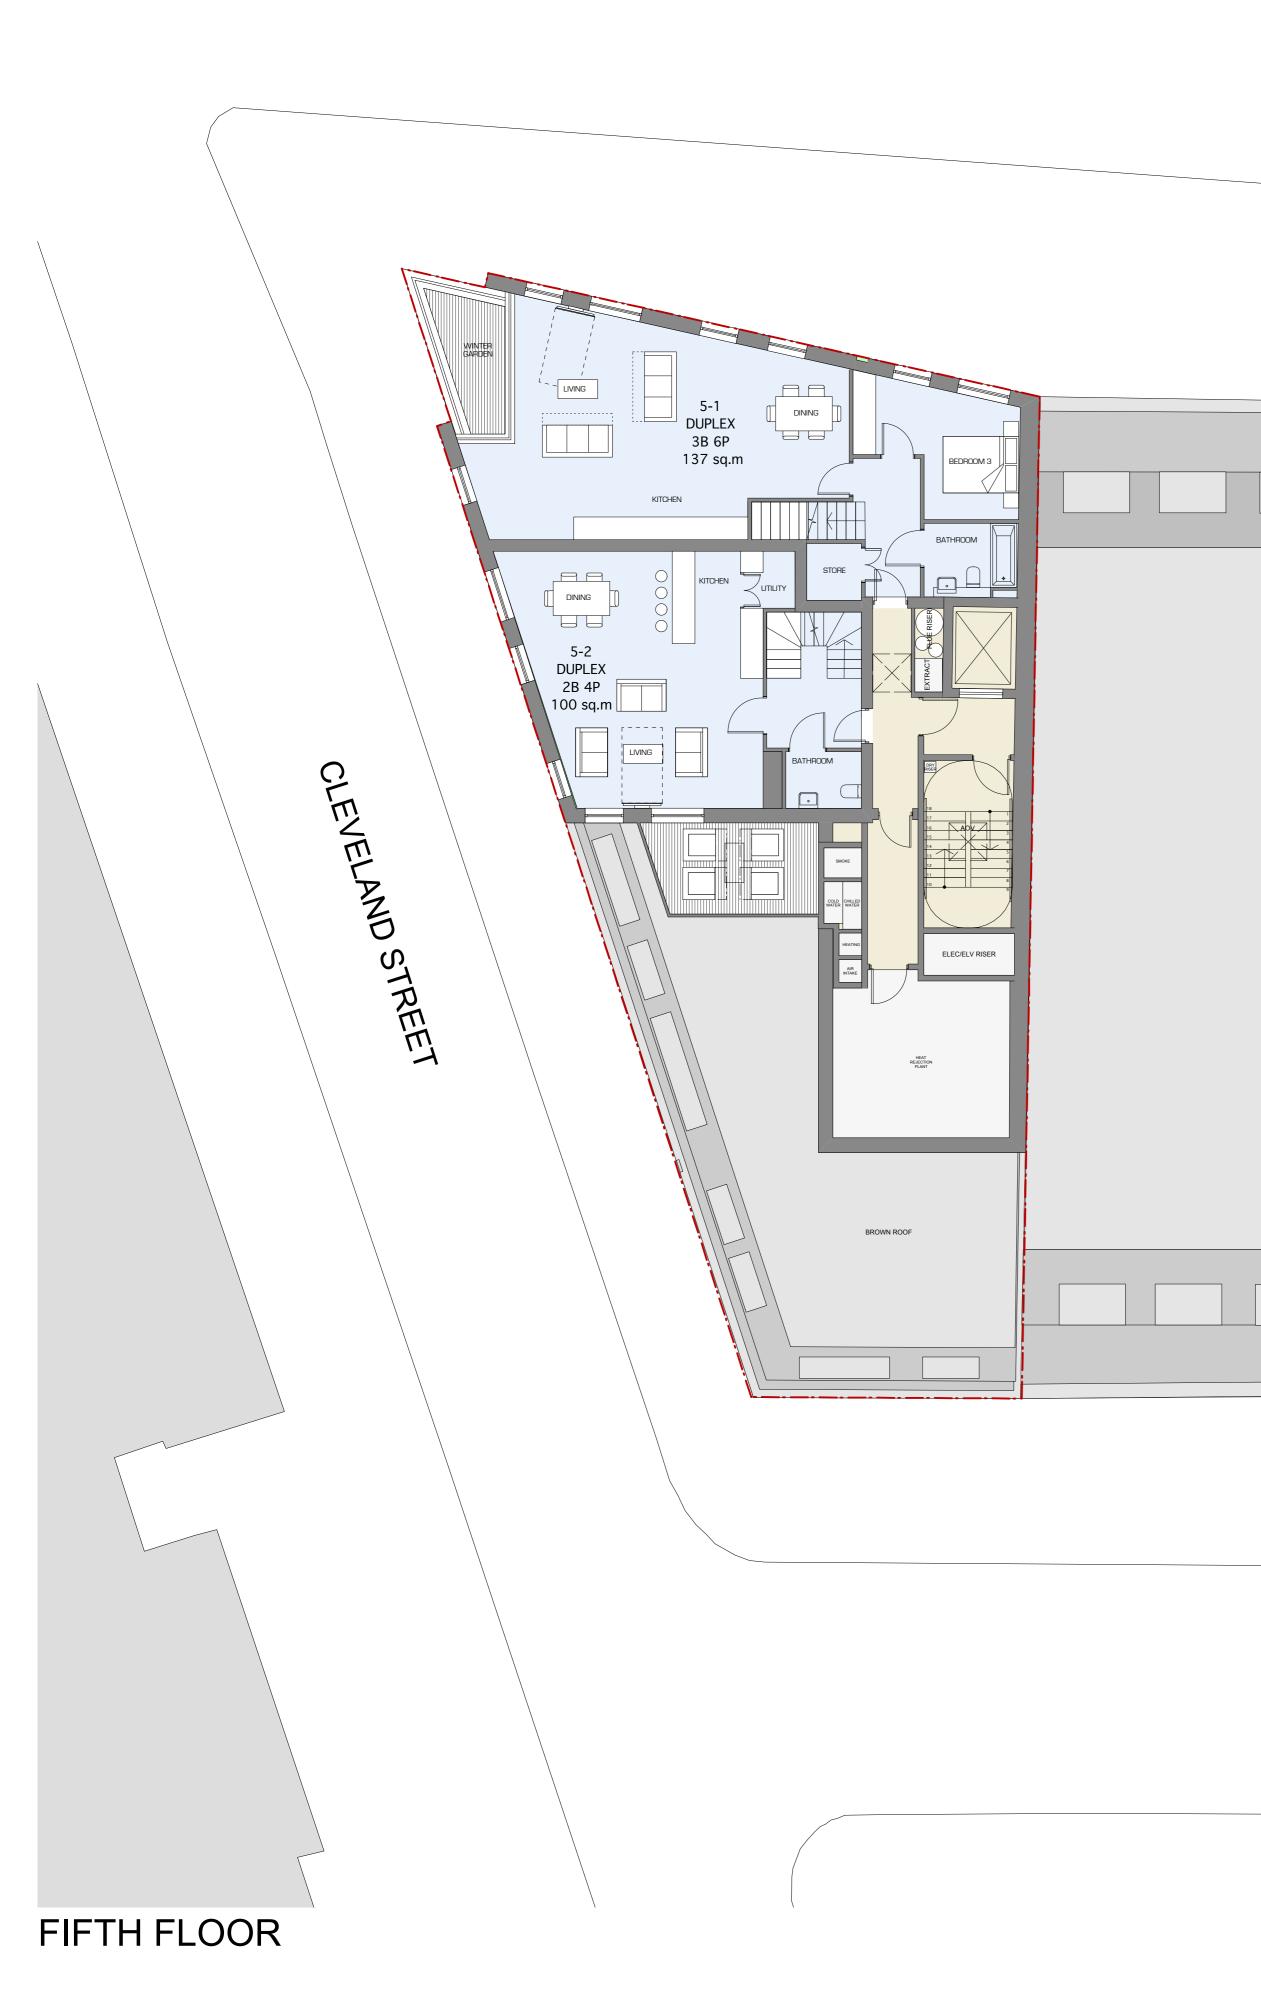

### KEY EXISTING WALLS

PROPOSED WALLS

------ APPLICATION BOUNDARY

#### CLIENT S2 Estates (Euston Road) LLP

PROJECT TITLE 373 - 375 Euston Road

DRAWING TITLE Proposed Fifth and Sixth Floor Plans

| A2413 224                 | P15               |
|---------------------------|-------------------|
| DRAWING N°                | STATUS & REVISION |
| 1:100/1:200               | June '13          |
| SCALE @ A1 SIZE / A3 SIZE | DATE              |
|                           |                   |