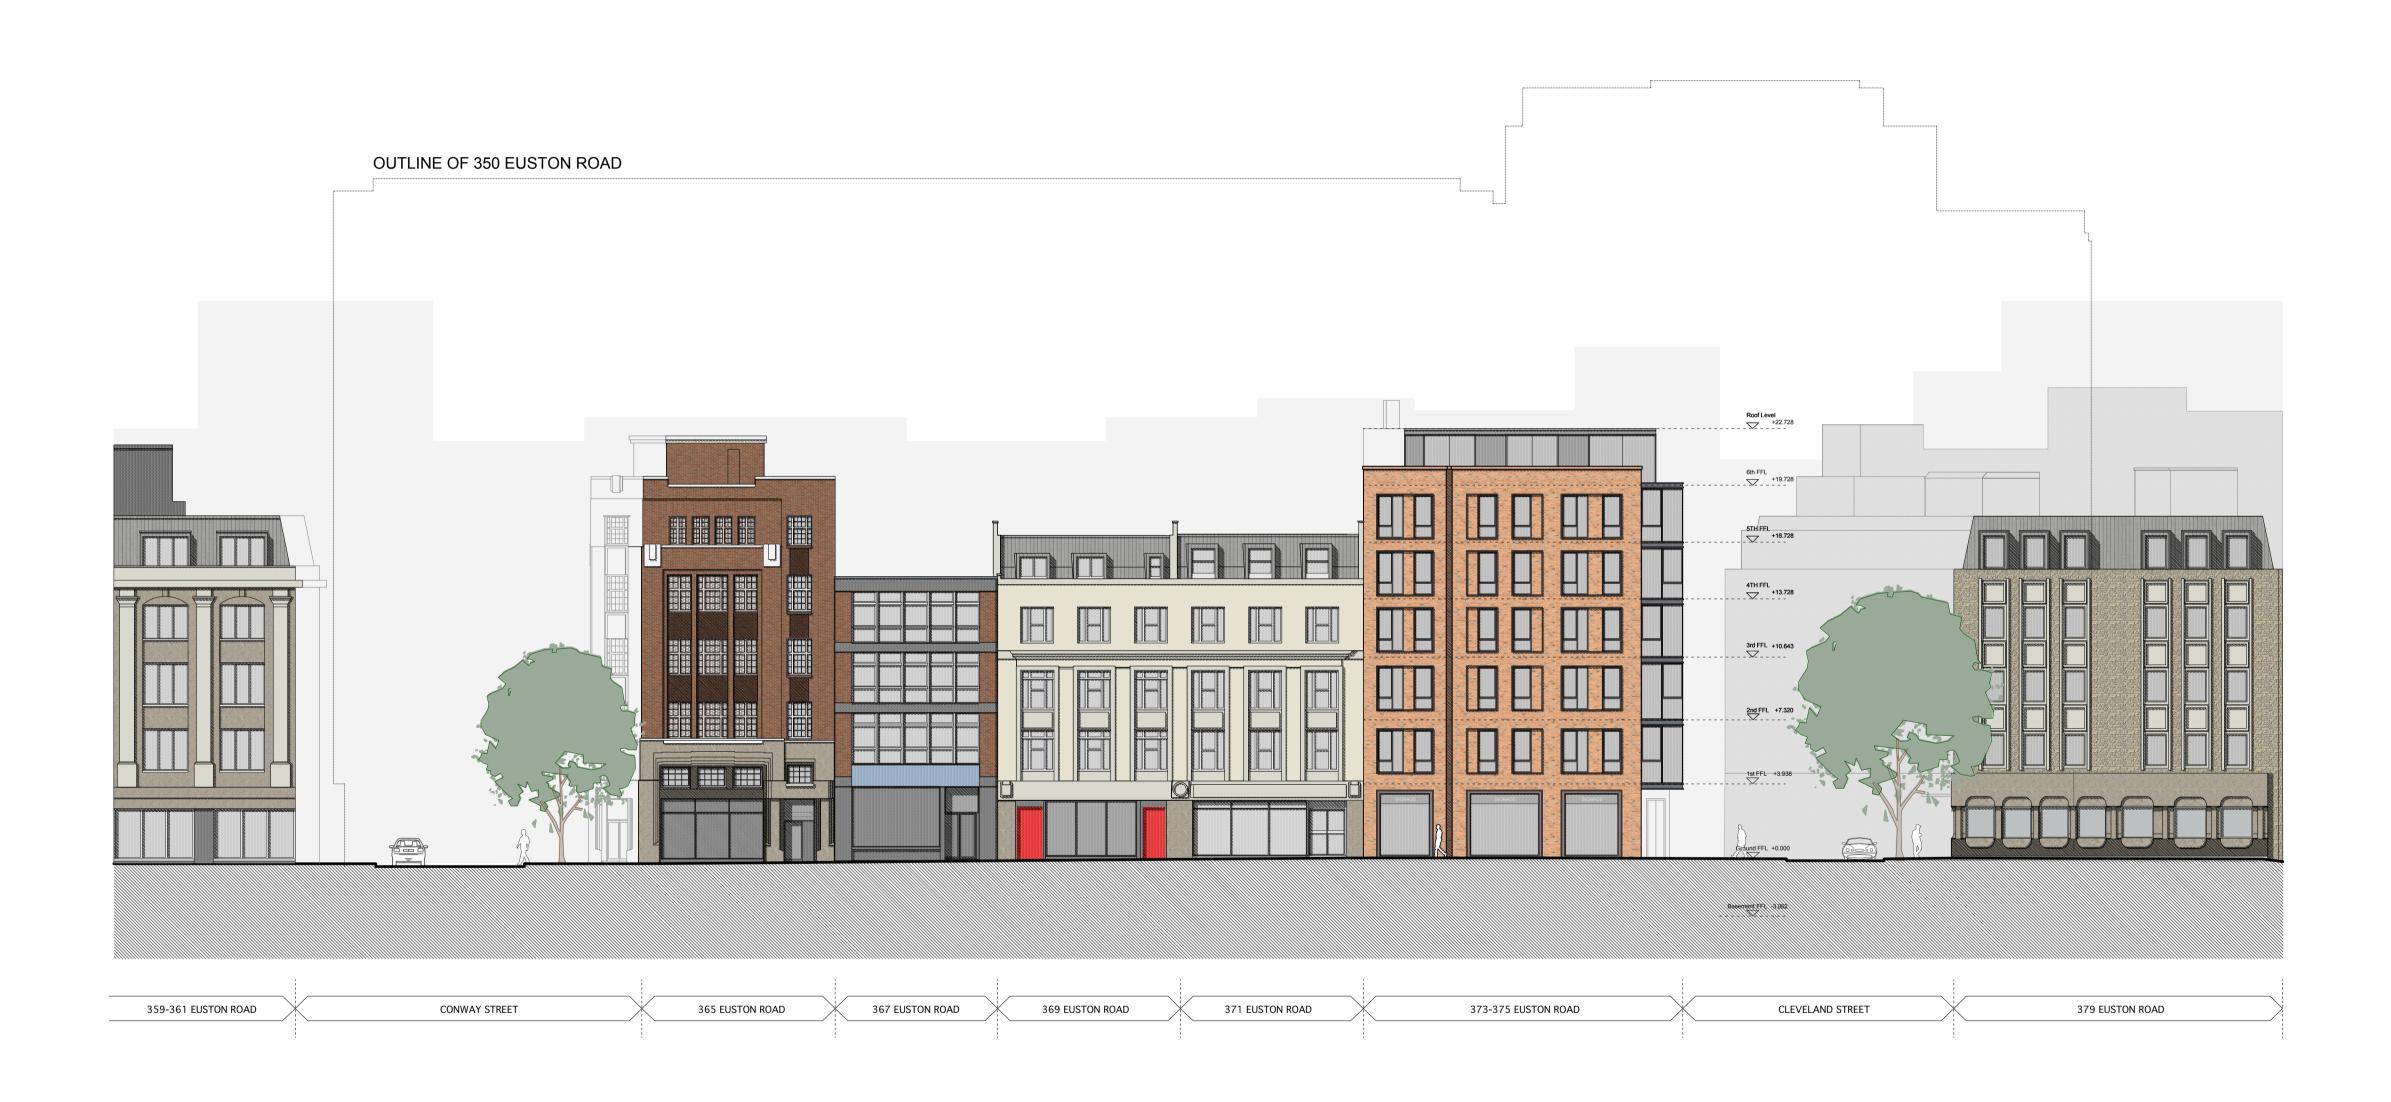

# S2 Estates (Euston Road) LLP

PROJECT TITLE
373-375 Euston Road

DRAWING TITLE

Proposed North Elevation

| SCALE @ A1 SIZE / A3 SIZE | DATE July '13     |
|---------------------------|-------------------|
| DRAWING N°                | STATUS & REVISION |
| A2413 400                 | P15               |