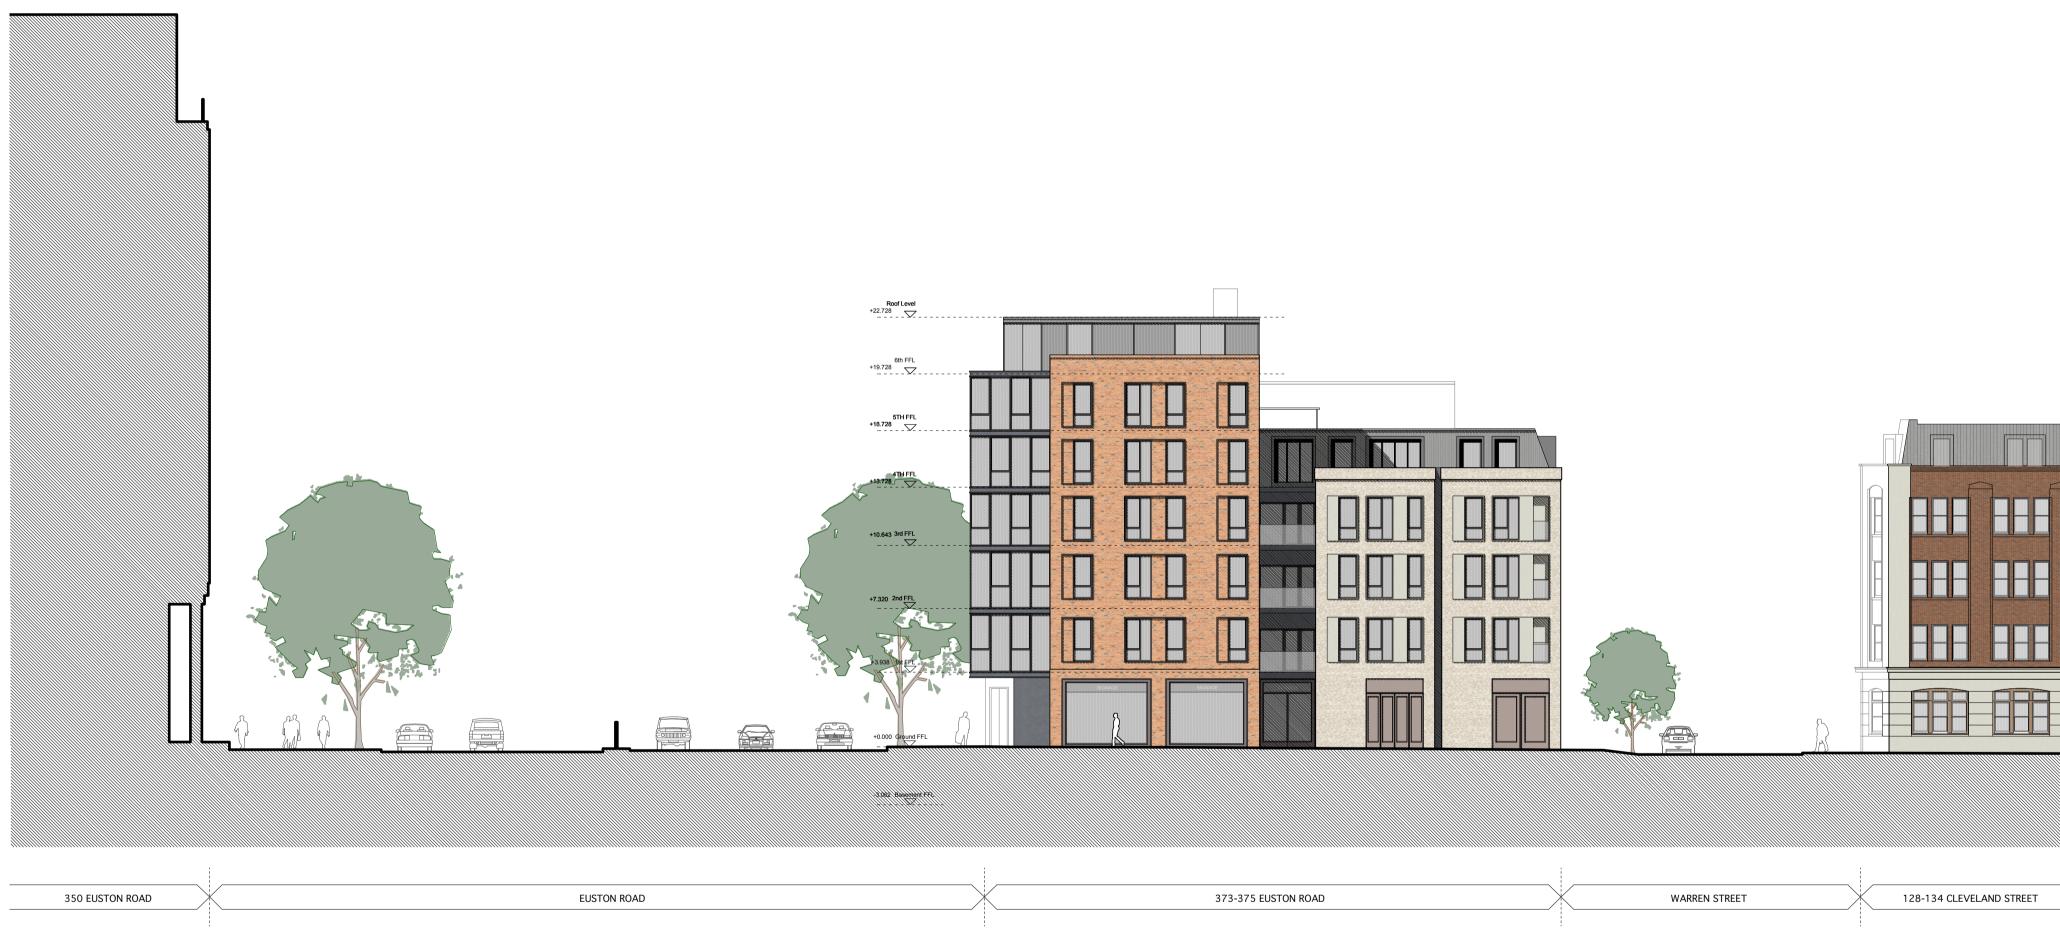

## CLIENT S2 Estates (Euston Road) LLP

PROJECT TITLE 373-375 Euston Road

DRAWING TITLE

Proposed West Elevation CC

| A2413 402                 | P15               |
|---------------------------|-------------------|
| DRAWING N°                | STATUS & REVISION |
| 1:200 / 1:400             | July '13          |
| SCALE @ A1 SIZE / A3 SIZE | DATE              |
| SCALE @ A1 SIZE / A3 SIZE | DATE              |