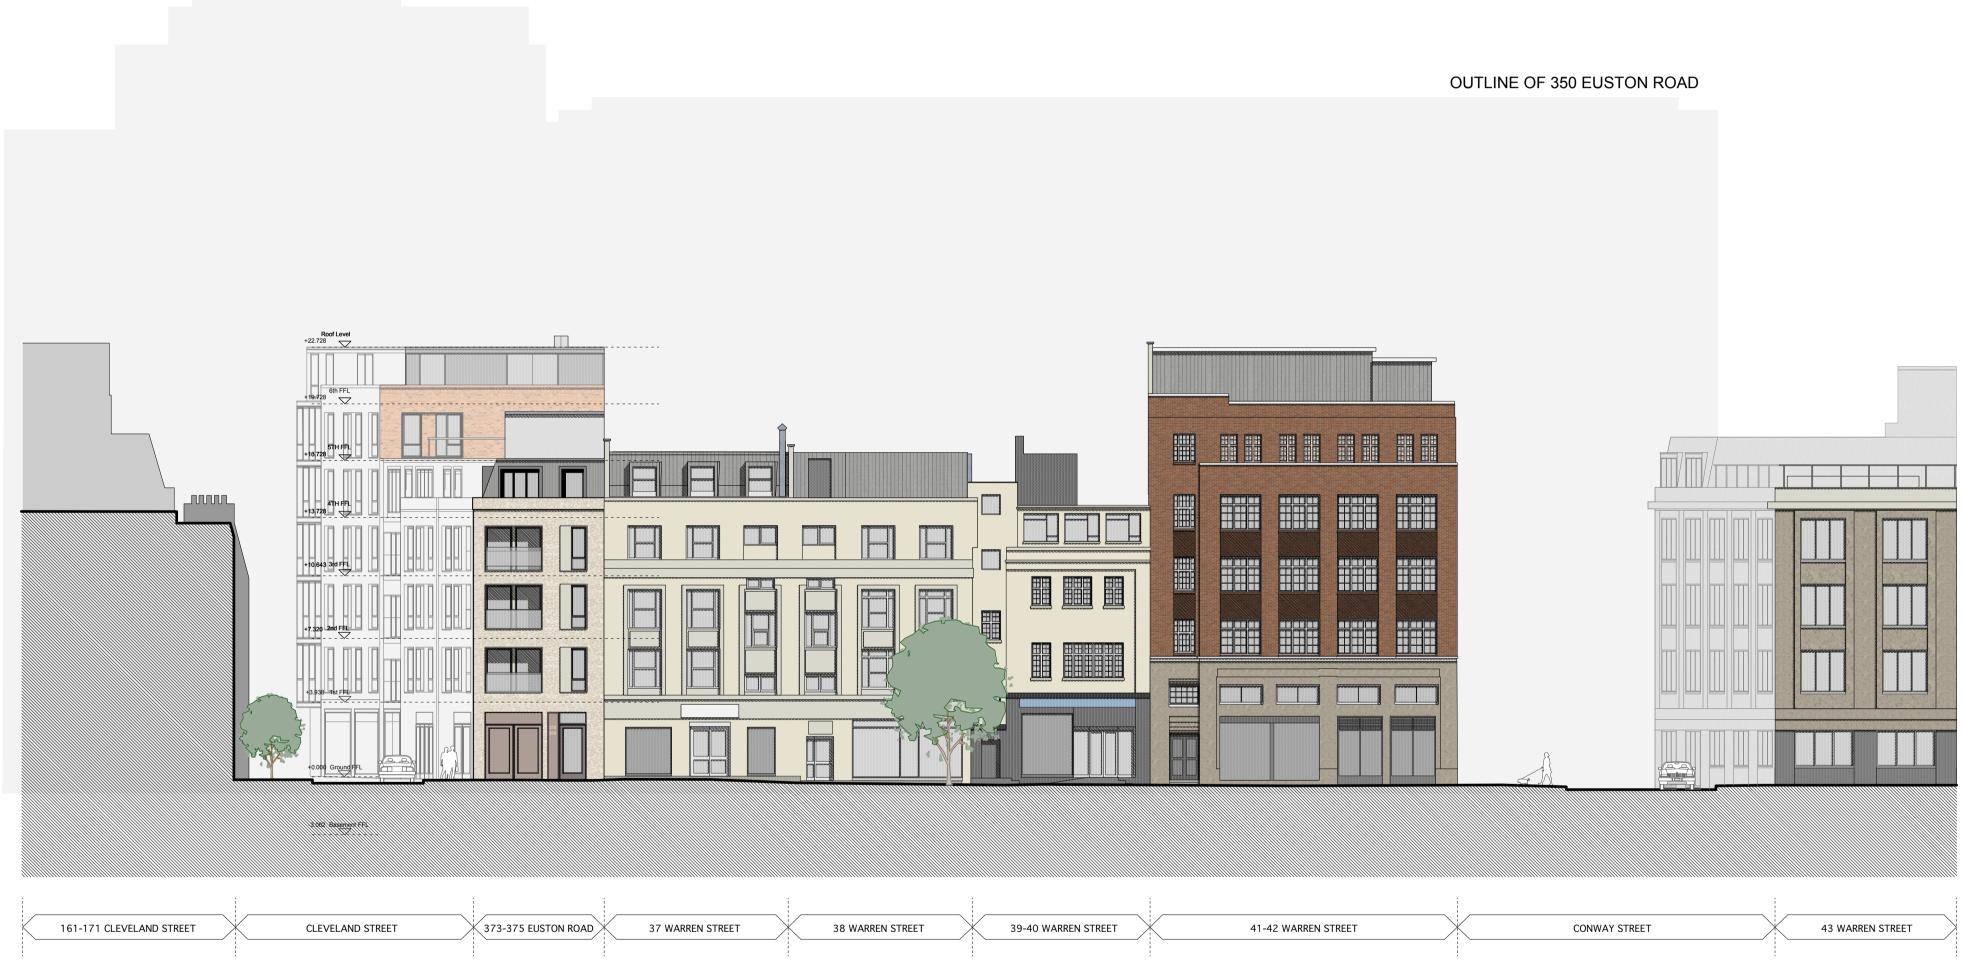

## CLIENT S2 Estates (Euston Road) LLP

PROJECT TITLE

373-375 Euston Road

DRAWING TITLE

Proposed South Elevation BB

| SCALE @ A1 SIZE / A3 SIZE | DATE              |
|---------------------------|-------------------|
| 1:200                     | July '13          |
| DRAWING N°                | STATUS & REVISION |
| A2413 401                 | P15               |